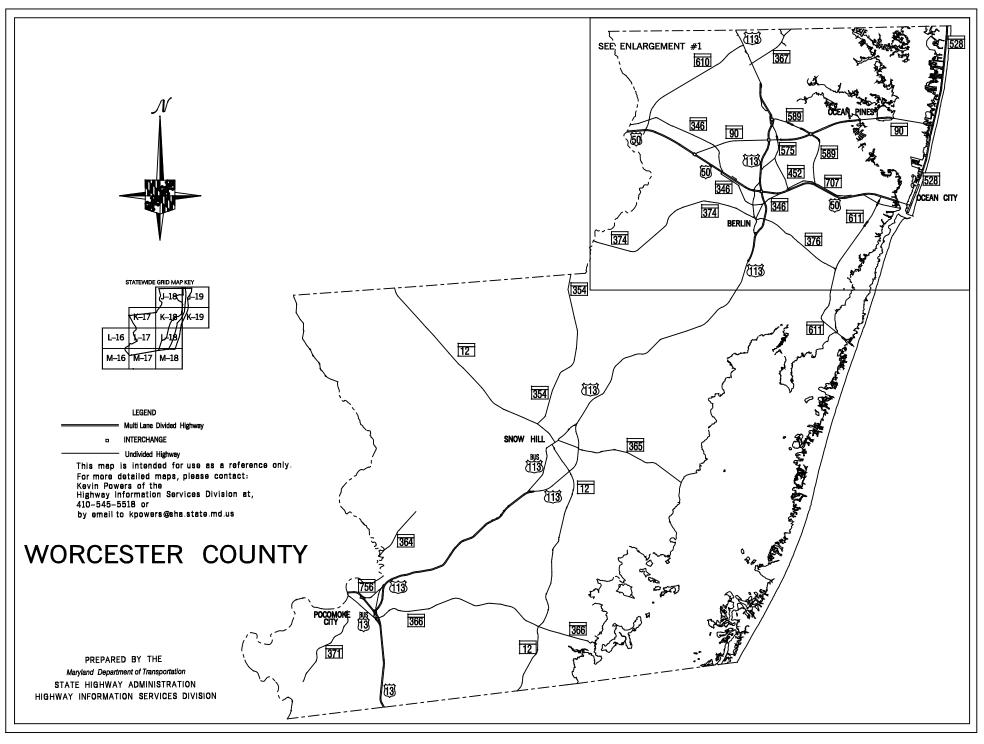

### 2005

Calendar Year

# HIGHWAY LOCATION REFERENCE ALL INTERSECTIONS

Data as of December 31, 2005

# WORCESTER COUNTY

**SHA DISTRICT #1** 

WO





### ROUTE ALERT LIST

### WORCESTER COUNTY

None.

## MARYLAND STATE HIGHWAY ADMINISTRATION HIGHWAY INFORMATION SERVICES DIVISION STATE MAINTAINED HIGHWAYS ON THE NATIONAL HIGHWAY SYSTEM AS OF DECEMBER 31, 2005

COUNTY: WORCESTER

| ROU | TE   | MAINLINE         | BEG DESCRI | PTION |                  | END DESCRIPTION | ON    |                             | NHS TYPE   |
|-----|------|------------------|------------|-------|------------------|-----------------|-------|-----------------------------|------------|
| MD  | 90   | MAINLINE         | 0.000 US   | 50    | OCEAN GATEWAY    | 11.830 MD       | 528   | COASTAL HWY                 | NHS SYSTEM |
| MD  | 90   | OUT OF SIGHT LAN | 0.000 MD   | 90    | OCEAN CITY EXPWY | 11.570 US       | 50    | OCEAN GATEWAY               | NHS SY