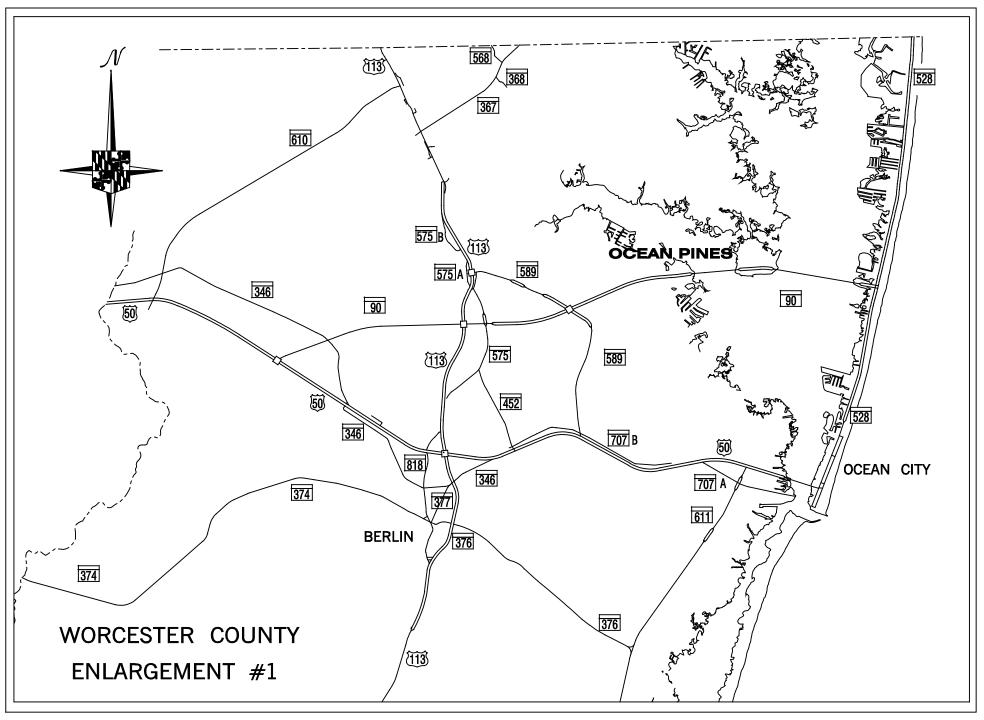

### 2005

Calendar Year

# HIGHWAY LOCATION REFERENCE ALL INTERSECTIONS

Data as of December 31, 2005

# WORCESTER COUNTY

**SHA DISTRICT #1** 

WO





### ROUTE ALERT LIST

### WORCESTER COUNTY

None.

## MARYLAND STATE HIGHWAY ADMINISTRATION HIGHWAY INFORMATION SERVICES DIVISION STATE MAINTAINED HIGHWAYS ON THE NATIONAL HIGHWAY SYSTEM AS OF DECEMBER 31, 2005

COUNTY: WORCESTER

| ROU | TE   | MAINLINE         | BEG DESCRI | PTION |                  | END DESCRIPTION | ON    |                             | NHS TYPE   |
|-----|------|------------------|------------|-------|------------------|-----------------|-------|-----------------------------|------------|
| MD  | 90   | MAINLINE         | 0.000 US   | 50    | OCEAN GATEWAY    | 11.830 MD       | 528   | COASTAL HWY                 | NHS SYSTEM |
| MD  | 90   | OUT OF SIGHT LAN | 0.000 MD   | 90    | OCEAN CITY EXPWY | 11.570 US       | 50    | OCEAN GATEWAY               | NHS SYST