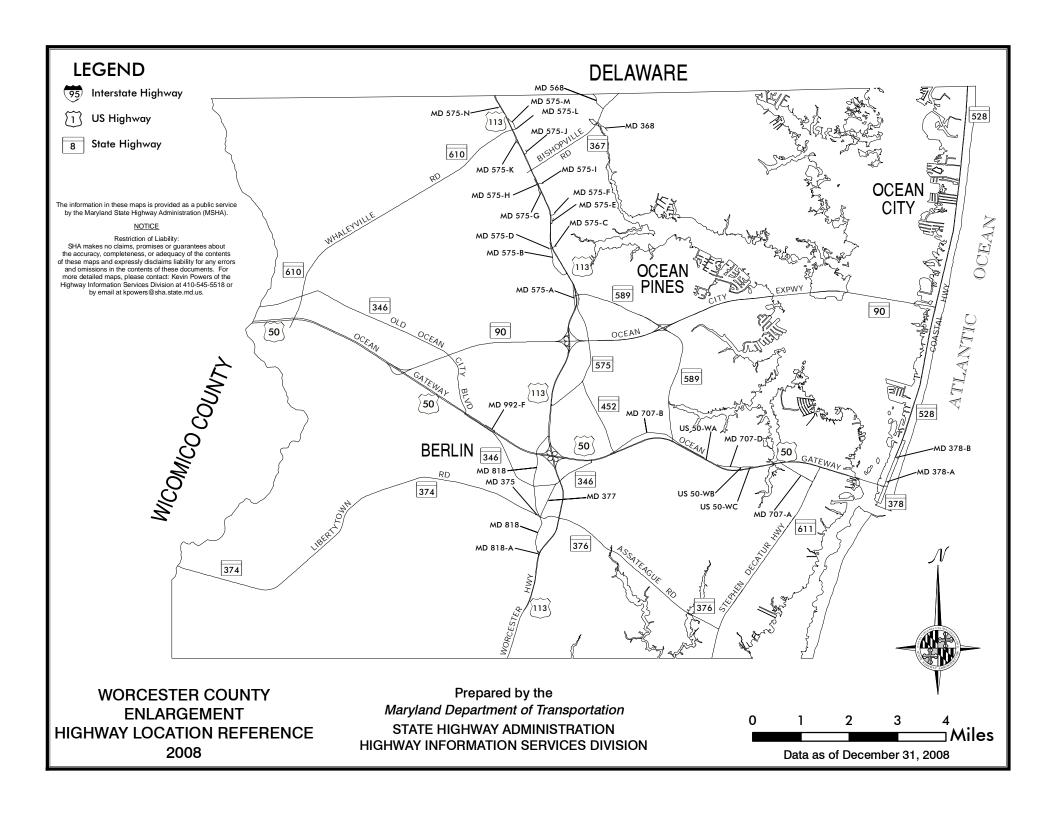

### WORCESTER COUNTY

MD 611 - The official name of this road has been corrected from "Stephen Decatur Rd" to "Stephen Decatur Hwy".