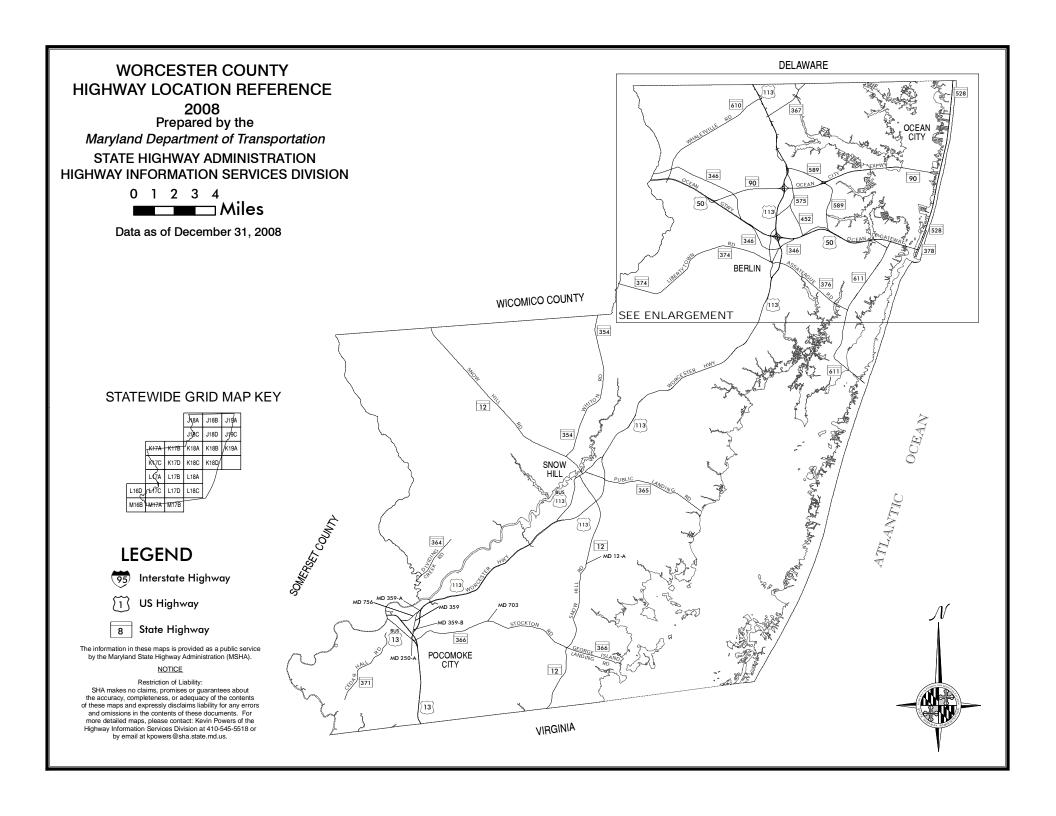

# WORCESTER COUNTY

**SHA DISTRICT #1** 

WO

### WORCESTER COUNTY

MD 611 - The official name of this road has been corrected from "Stephen Decatur Rd" to "Stephen Decatur Hwy".