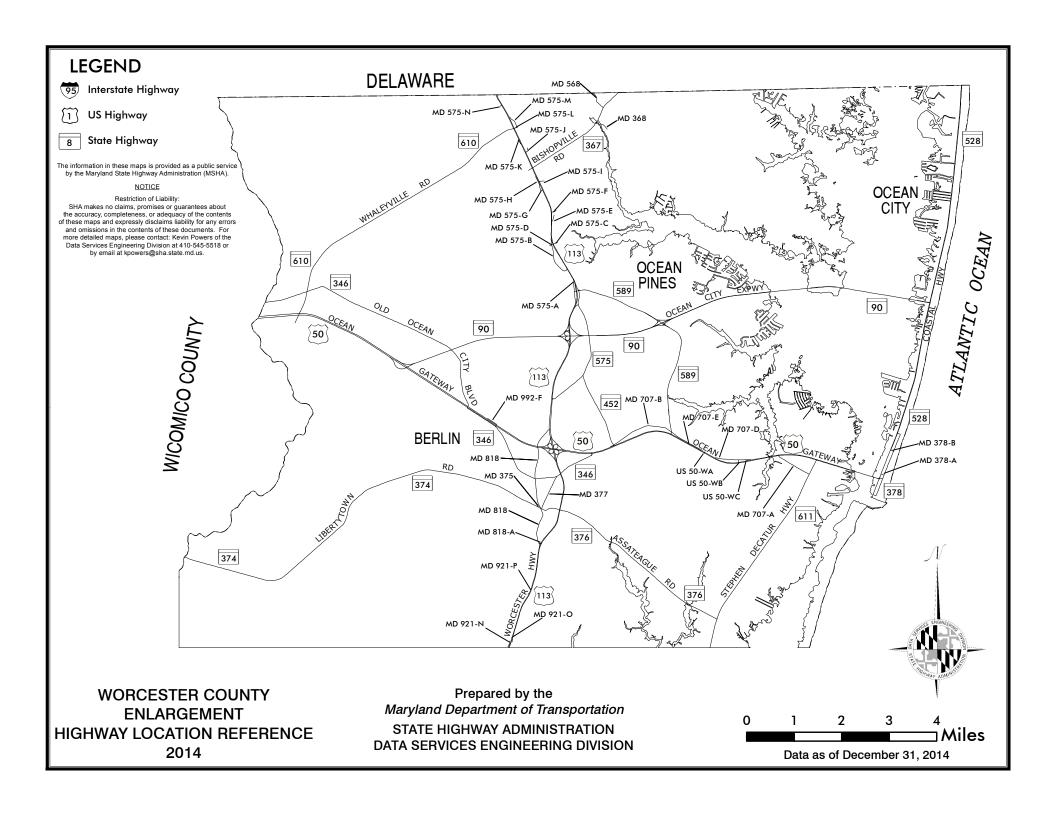

# 2014

Calendar Year

# HIGHWAY LOCATION REFERENCE ALL INTERSECTIONS

Data as of December 31, 2014

# WORCESTER COUNTY

SHA DISTRICT #1

WO





### ROUTE ALERT LIST

### WORCESTER COUNTY

None.

# MARYLAND STATE HIGHWAY ADMINISTRATION HIGHWAY INFORMATION SERVICES DIVISION STATE MAINTAINED HIGHWAYS ON THE NATIONAL HIGHWAY SYSTEM AS OF DECEMBER 31,2014

COUNTY: WORCESTER

| ROU | ľE   | MAINLINE | BEG DESCRIPTI | ON  |               | END DESCRIPTION |       |                             | NHS | TYPE   |
|-----|------|----------|---------------|-----|---------------|-----------------|-------|-----------------------------|-----|--------|
| MD  | 90   | MAINLINE | 0.000 US      | 50  | OCEAN GATEWAY | 11.830 MD       | 528   | COASTAL HWY                 | NHS | SYSTEM |
| MD  | 378  | MAINLINE | 0.390 US      | 50  | N DIVISION ST | 1.020 MD        | 378 В | 9TH ST                      | NHS | SYSTEM |
| MD  | 378B | MAINLINE | 0.0