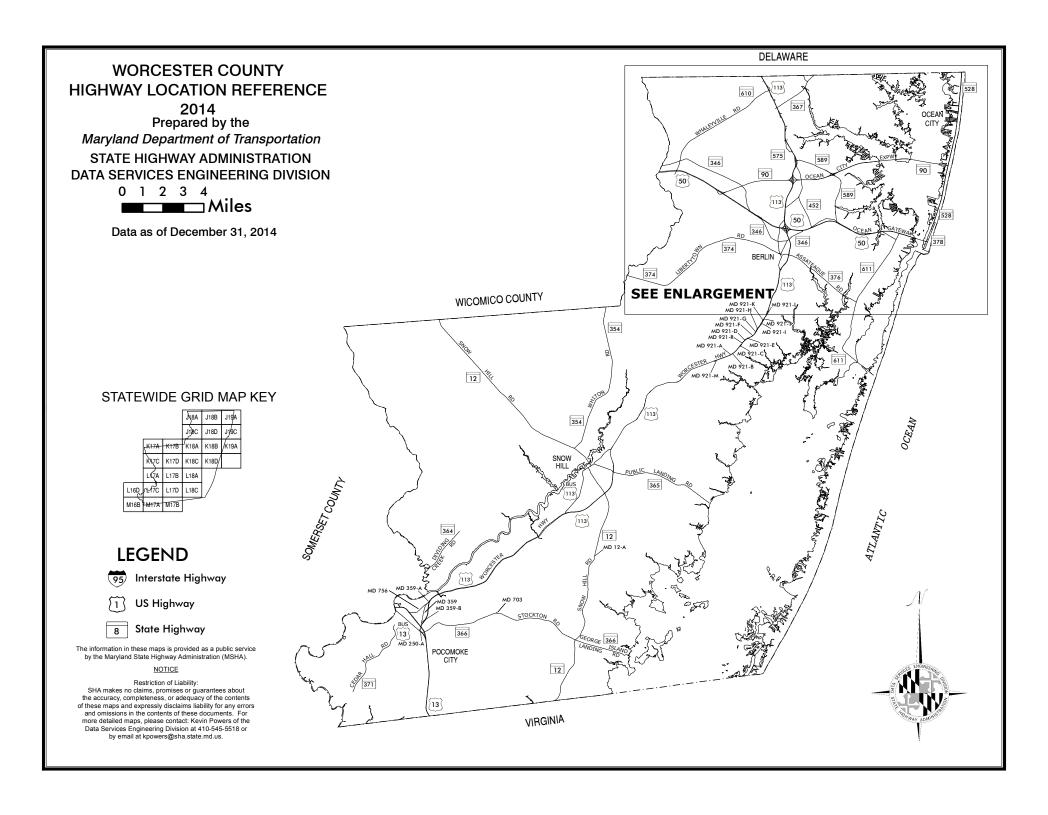

# 2014

Calendar Year

# HIGHWAY LOCATION REFERENCE ALL INTERSECTIONS

Data as of December 31, 2014

# WORCESTER COUNTY

SHA DISTRICT #1

WO





### ROUTE ALERT LIST

### WORCESTER COUNTY

None.

# MARYLAND STATE HIGHWAY ADMINISTRATION HIGHWAY INFORMATION SERVICES DIVISION STATE MAINTAINED HIGHWAYS ON THE NATIONAL HIGHWAY SYSTEM AS OF DECEMBER 31,2014

COUNTY: WORCESTER

| ROU | ľE   | MAINLINE | BEG DESCRIPTI | ON  |               | END DESCRIPTION |       |                             | NHS | TYPE   |
|-----|------|----------|---------------|-----|---------------|-----------------|-------|-----------------------------|-----|--------|
| MD  | 90   | MAINLINE | 0.000 US      | 50  | OCEAN GATEWAY | 11.830 MD       | 528   | COASTAL HWY                 | NHS | SYSTEM |
| MD  | 378  | MAINLINE | 0.390 US      | 50  | N DIVISION ST | 1.020 MD        | 378 В | 9TH ST                      | NHS | SYSTEM |
| MD  | 378B | MAINLINE | 0