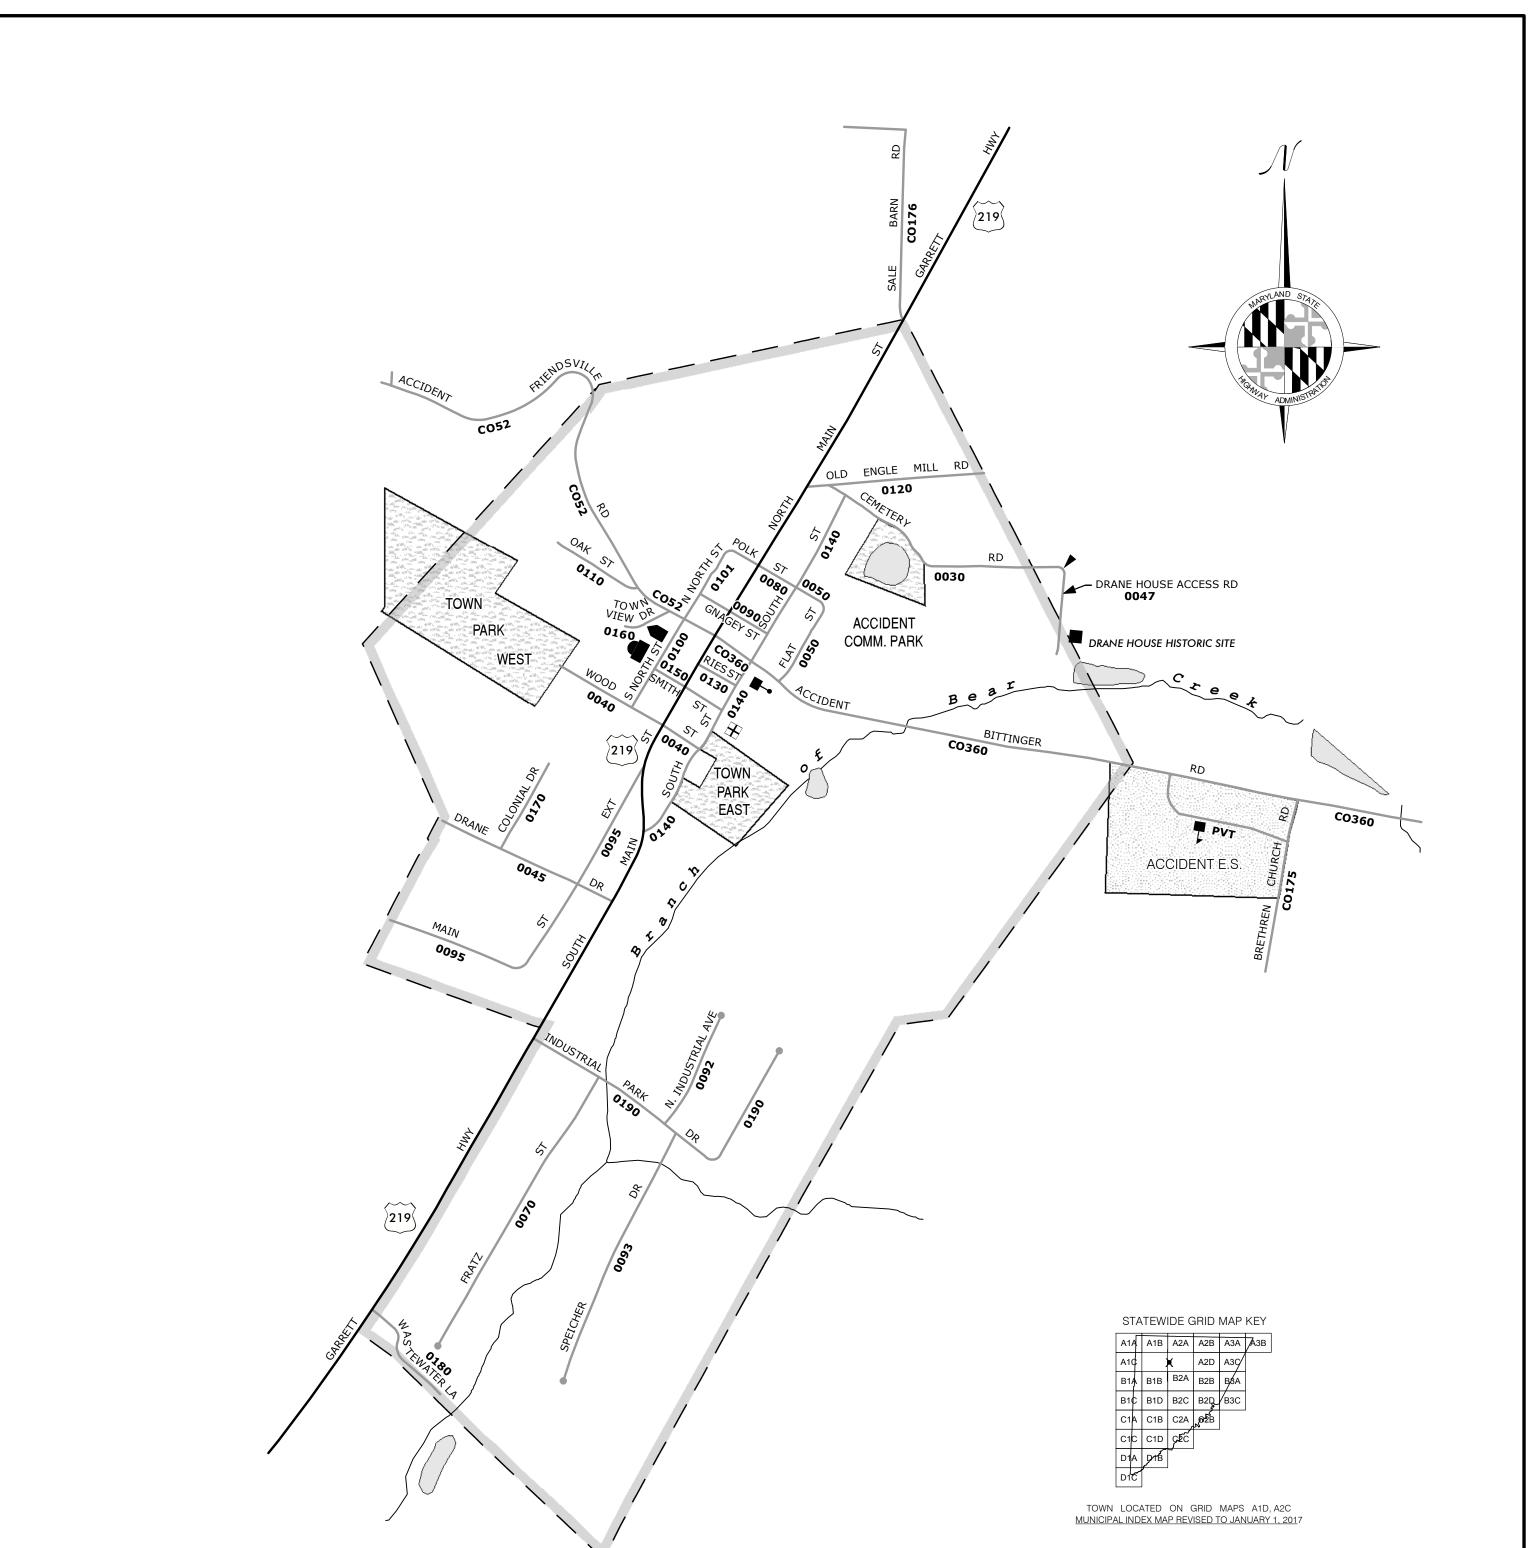

# ACCIDENT ROUTE NUMBER INDEX MAP GARRETT COUNTY

MARYLAND

PREPARED BY THE

MARYLAND DEPARTMENT OF TRANSPORTATION

## LEGEND

| ROAD CLASSIFICATION          |        |
|------------------------------|--------|
| State Highway                | —      |
| County/Local Road            |        |
| ROUTE MARKERS                |        |
| Interstate Numbered Highway  | 95     |
| U.S. Numbered Highway        | 50     |
| State Numbered Highway       | 809    |
| Interchange Exit             | 20     |
| Municipal Route Number       | 1234   |
| County Route Number —        | CO1234 |
| Other Public Route Number    | OP1234 |
| U.S. Government Route Number | GV1234 |
| Jurisdiction Marker ———      | ٨      |

#### ROADSIDE CULTURE

- Hospital w/ 24 hour Emergency Room Armory Boundary Monument Library Building/Structure Lighthouse Camping Facility M Motor Vehicle Administration Park and Ride Location College (Junior)  $\star$ College/University Police Station Post Office City/Town Hall
  - Radio/Microwave/TV Tower
  - Md. Dept. of Agriculture Farmers Market Salt Dome
    - School Shopping Center/Mall
- Garage/SHA/County/Municipal V VEIP Station - Gate/Barricade
- ? Welcome Center Golf Course/Country Club
  - 1 Yacht Club/Marina

¥.

10

Fm

Courthouse

Fire/Rescue

H Hospital