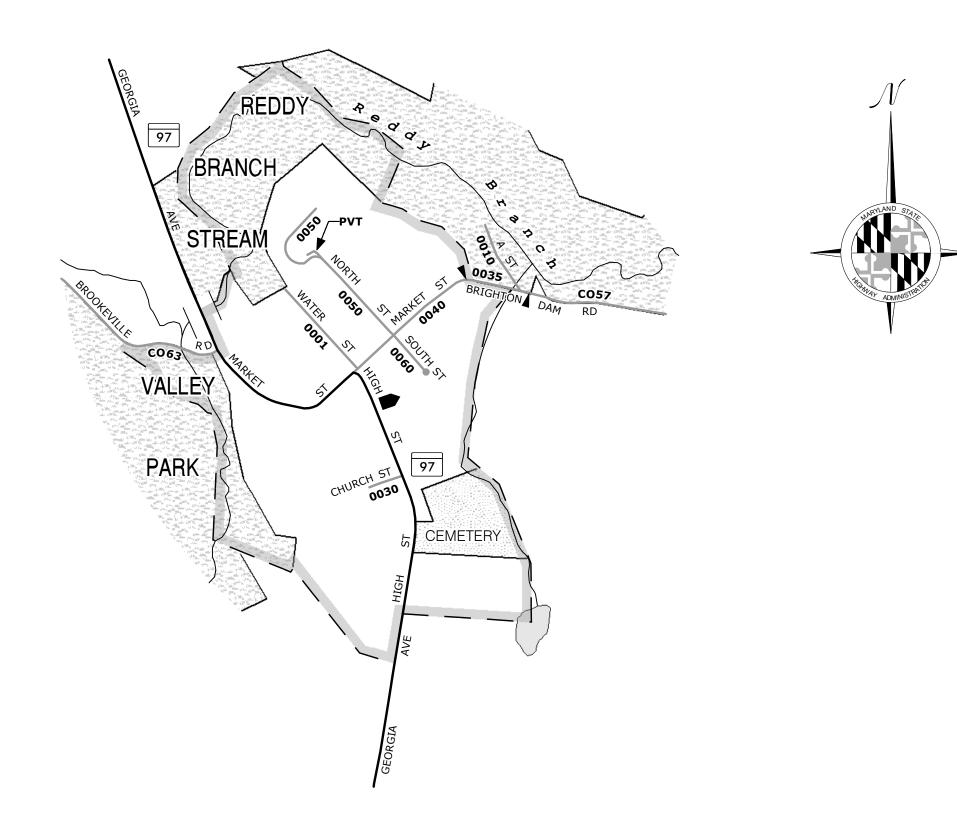

## **BROOKEVILLE**

## **ROUTE NUMBER INDEX MAP** MONTGOMERY COUNTY MARYLAND

PREPARED BY THE

# STATEWIDE GRID MAP KEY

TOWN LOCATED ON GRID MAPS D11C, E11A MUNICIPAL INDEX MAP REVISED TO JANUARY 1, 2017 INFORMATION SUMMARY