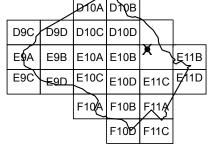

# STATEWIDE GRID MAP KEY

TOWN LOCATED ON GRID MAPS D11C, E11A MUNICIPAL INDEX MAP REVISED TO JANUARY 1, 2017 INFORMATION SUMMARY