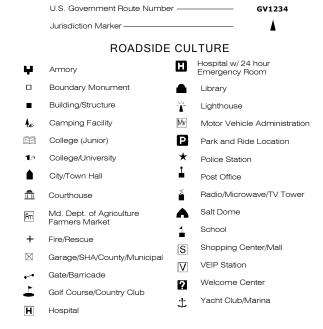

LEGEND ROAD CLASSIFICATION

ROUTE MARKERS

50

1234

CO1234

OP1234

County/Local Road ----

U.S. Numbered Highway——

State Numbered Highway \_\_\_\_

Interstate Numbered Highway \_\_\_\_\_

Other Public Route Number————

Municipal Route Number \_\_\_\_\_

County Route Number —————