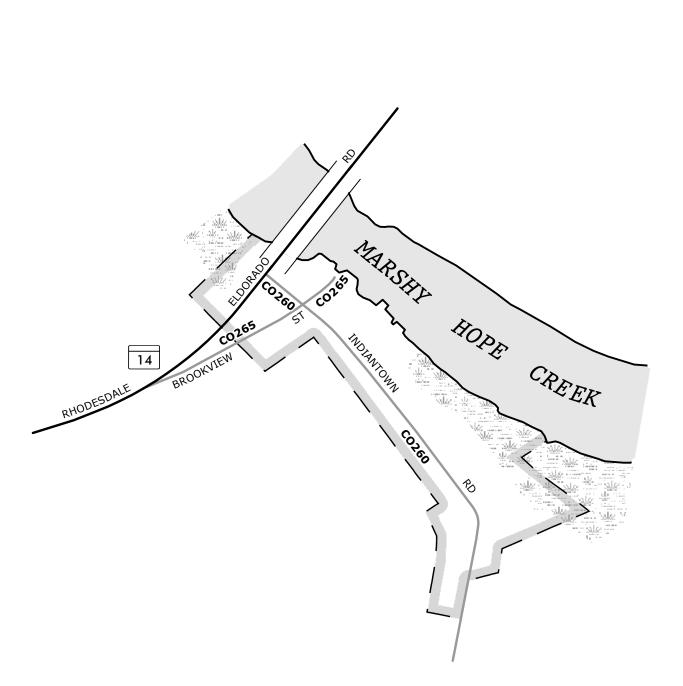

LEGEND ROAD CLASSIFICATION

ROUTE MARKERS

50

1234

CO1234

OP1234

County/Local Road ----

U.S. Numbered Highway——

State Numbered Highway \_\_\_\_

Interstate Numbered Highway \_\_\_\_\_

Other Public Route Number————

Municipal Route Number \_\_\_\_\_

County Route Number —————





### STATEWIDE GRID MAP KEY

|               |             |      | H15B         | <u>Ң1</u> 6А |      |
|---------------|-------------|------|--------------|--------------|------|
| H14C          | H14D        |      | <b>⊮</b> 15D | H16C         | N16D |
| I1 <b>∉</b> A | 114B        | 745A | I15B         | X            | I16B |
| J140          | I14D        | I15C | I15D         | 1160         |      |
| J14A          | J14B        | J15A | J15B         | J16A         |      |
| J140          | 344D        | J15¢ | V15D         |              | •'   |
|               | <b>1</b> 4B | K15A | K 15B        |              |      |
|               | 0           | K15C | K15D         |              |      |

TOWN LOCATED ON GRID MAPS 116A MUNICIPAL INDEX MAP REVISED TO JANUARY 1, 2017

###