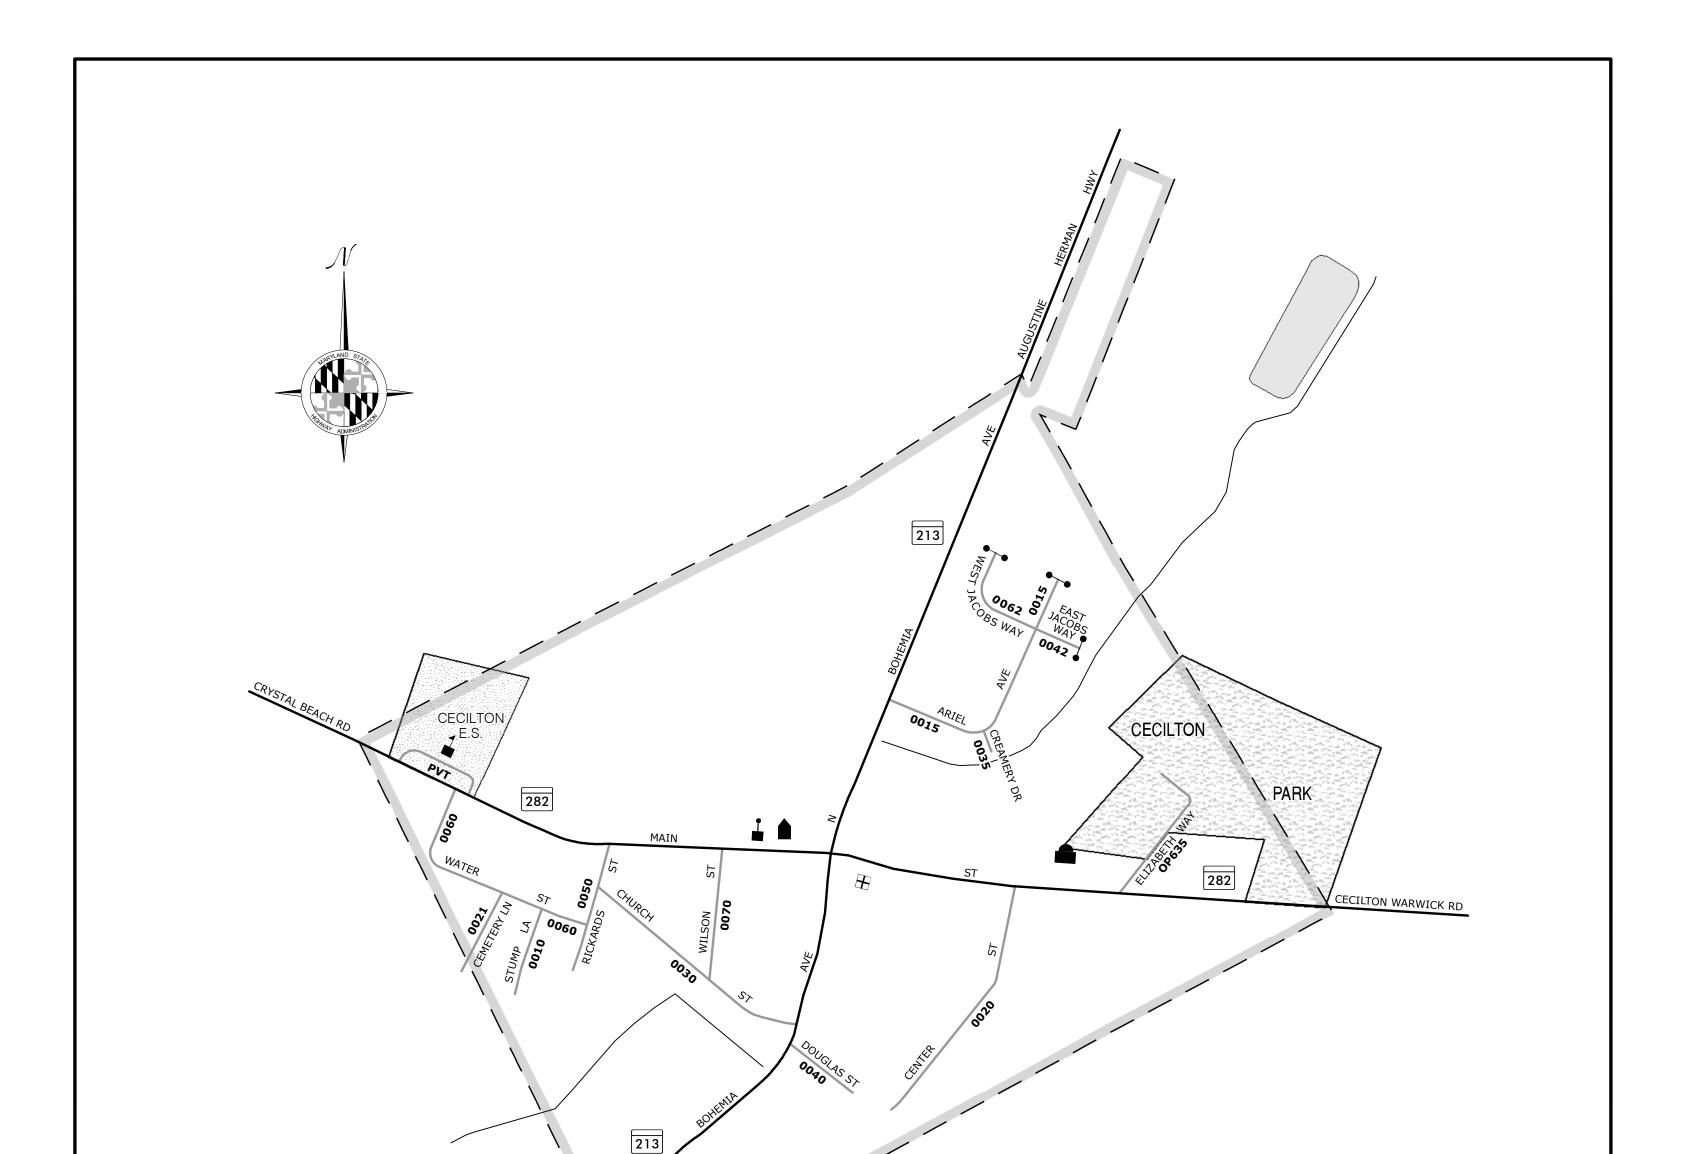

## CECILTON ROUTE NUMBER INDEX MAP **CECIL COUNTY** MARYLAND

PREPARED BY THE

MARYLAND DEPARTMENT OF TRANSPORTATION

STATE HIGHWAY ADMINISTRATION

IN COOPERATION WITH THE

U.S. DEPARTMENT OF TRANSPORTATION

FEDERAL HIGHWAY ADMINISTRATION

PUBLISHED: 2017

## LEGEND ROAD CLASSIFICATION

| - 95     |
|----------|
| - 50     |
| 809      |
| - 20     |
| 1234     |
| – CO1234 |
| — OP1234 |
| — GV1234 |
| _ ▲      |
|          |

## ROADSIDE CULTURE

Hospital w/ 24 hour Emergency Room Armory Boundary Monument Library Building/Structure Lighthouse Mv Motor Vehicle Administration Camping Facility College (Junior) Park and Ride Location College/University  $\star$ Police Station

Post Office

Salt Dome

VEIP Station

Welcome Center

1 Yacht Club/Marina

1 School

S

Radio/Microwave/TV Tower

Shopping Center/Mall

ų.

Fm

H

 $\boxtimes$ 

...

1

Η

City/Town Hall

Fire/Rescue

Gate/Barricade

Hospital

Md. Dept. of Agriculture Farmers Market

Garage/SHA/County/Municipal

Golf Course/Country Club

Courthouse