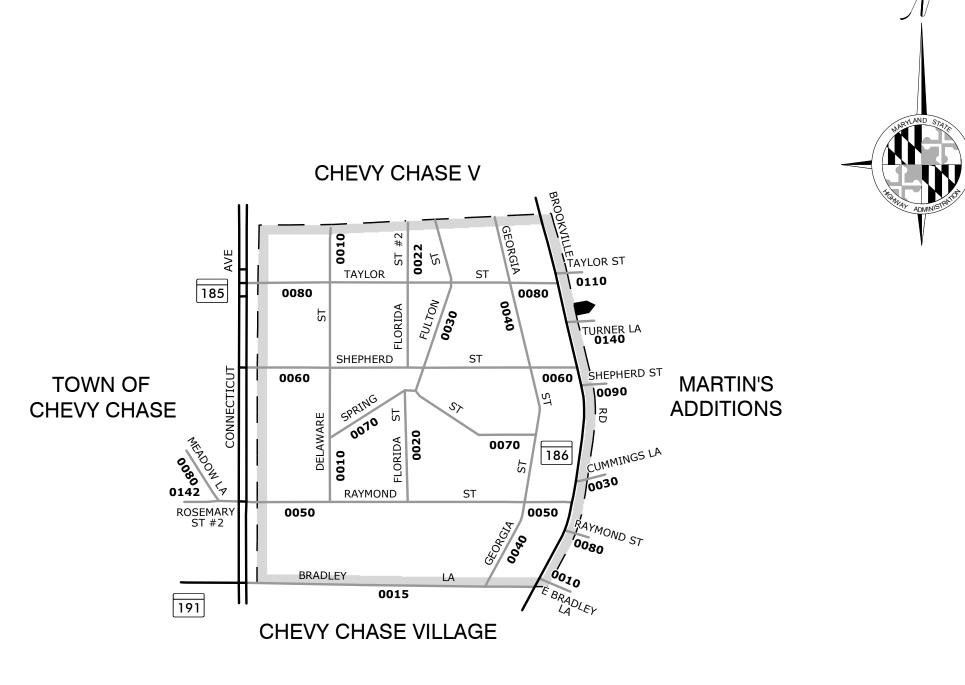

## **LEGEND**

#### 

## ROADSIDE CULTURE

| ROADSIDE COLTURE |                                            |       |                                       |
|------------------|--------------------------------------------|-------|---------------------------------------|
| ¥                | Armory                                     |       | Hospital w/ 24 hour<br>Emergency Room |
|                  | Boundary Monument                          |       | Library                               |
|                  | Building/Structure                         | -1/2  | Lighthouse                            |
| 1                | Camping Facility                           | Mv    | Motor Vehicle Administration          |
|                  | College (Junior)                           | Ρ