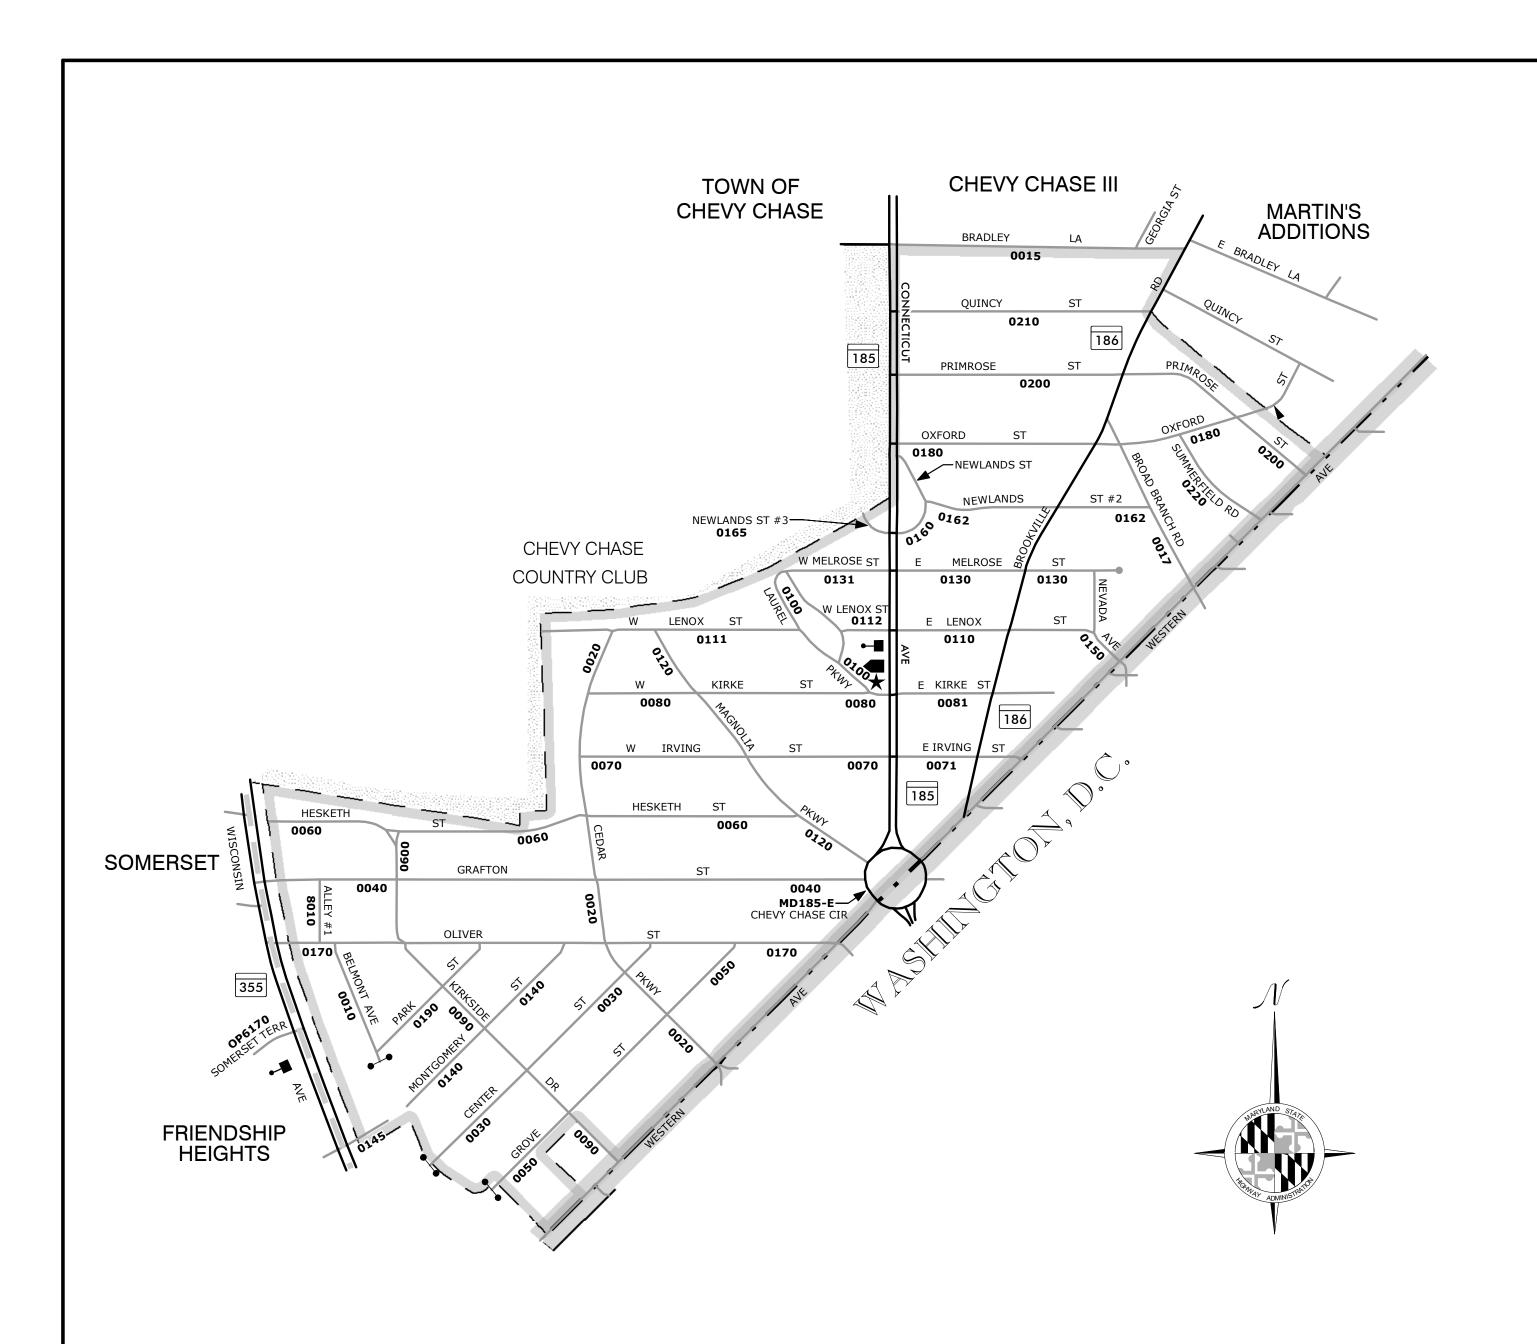

# C10C C10D D10A D10B D9C D9D D10C D10D D11C E6A E9B E10A E10B E11A E11B E9C E9D E10C E10D E11C E11D F10A

TOWN LOCATED ON GRID MAPS F10B, F10D, F11A, F11C MUNICIPAL INDEX MAP REVISED TO JANUARY 1, 2017

#### INFORMATION SUMMARY

BOUNDARY:

ACTS OF GENERAL ASSEMBLY, 1983 REVISED TO JANUARY 24, 2008 HIGHWAYS REVISED TO JANUARY 1, 2017 PHOTO REVISED: 2014 CENSUS 1,953 (2010)

THIS MAP WAS CREATED USING MARYLAND STATE PLANE COORDINATE 5,000 FOOT GRID VALUES BASED ON THE 1983/1991 NORTH AMERICAN DATUM(NAD) HARN.

### CHEVY CHASE VILLAGE

## ROUTE NUMBER INDEX MAP MONTGOMERY COUNTY MARYLAND

PREPARED BY THE

MARYLAND DEPARTMENT OF TRANSPORTATION

STATE HIGHWAY ADMINISTRATION

IN COOPERATION WITH THE

U.S. DEPARTMENT OF TRANSPORTATION

FEDERAL HIGHWAY ADMINISTRATION

PUBLISHED: 2017