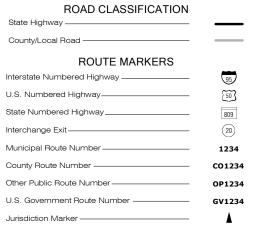

#### ROADSIDE CULTURE

|                         | ROADSIDE COLTURE                           |      |                                       |  |
|-------------------------|--------------------------------------------|------|---------------------------------------|--|
| ¥                       | Armory                                     |      | Hospital w/ 24 hour<br>Emergency Room |  |
|                         | Boundary Monument                          |      | Library                               |  |
|                         | Building/Structure                         | **   | Lighthouse                            |  |
| 4                       | Camping Facility                           | Mv   | Motor Vehicle Administra              |  |
| Œ                       | College (Junior)                           | Р    | Park and Ride Location                |  |
| 10                      | College/University                         | *    | Police Station                        |  |
|                         | City/Town Hall                             | Ī    | Post Office                           |  |
| $\overline{\mathbb{m}}$ | Courthouse                                 | 2    | Radio/Microwave/TV Tow                |  |
| Fm                      | Md. Dept. of Agriculture<br>Farmers Market | lack | Salt Dome                             |  |
| _                       |                                            | 1    | School                                |  |
| <del></del>             | Fire/Rescue                                | S    | Shopping Center/Mall                  |  |
| $\boxtimes$             | Garage/SHA/County/Municipal                |      | VFIP Station                          |  |
| ••                      | Gate/Barricade                             | V    |                                       |  |
| 1                       | Golf Course/Country Club                   | ?    | Welcome Center                        |  |

Yacht Club/Marina

Golf Course/Country Club