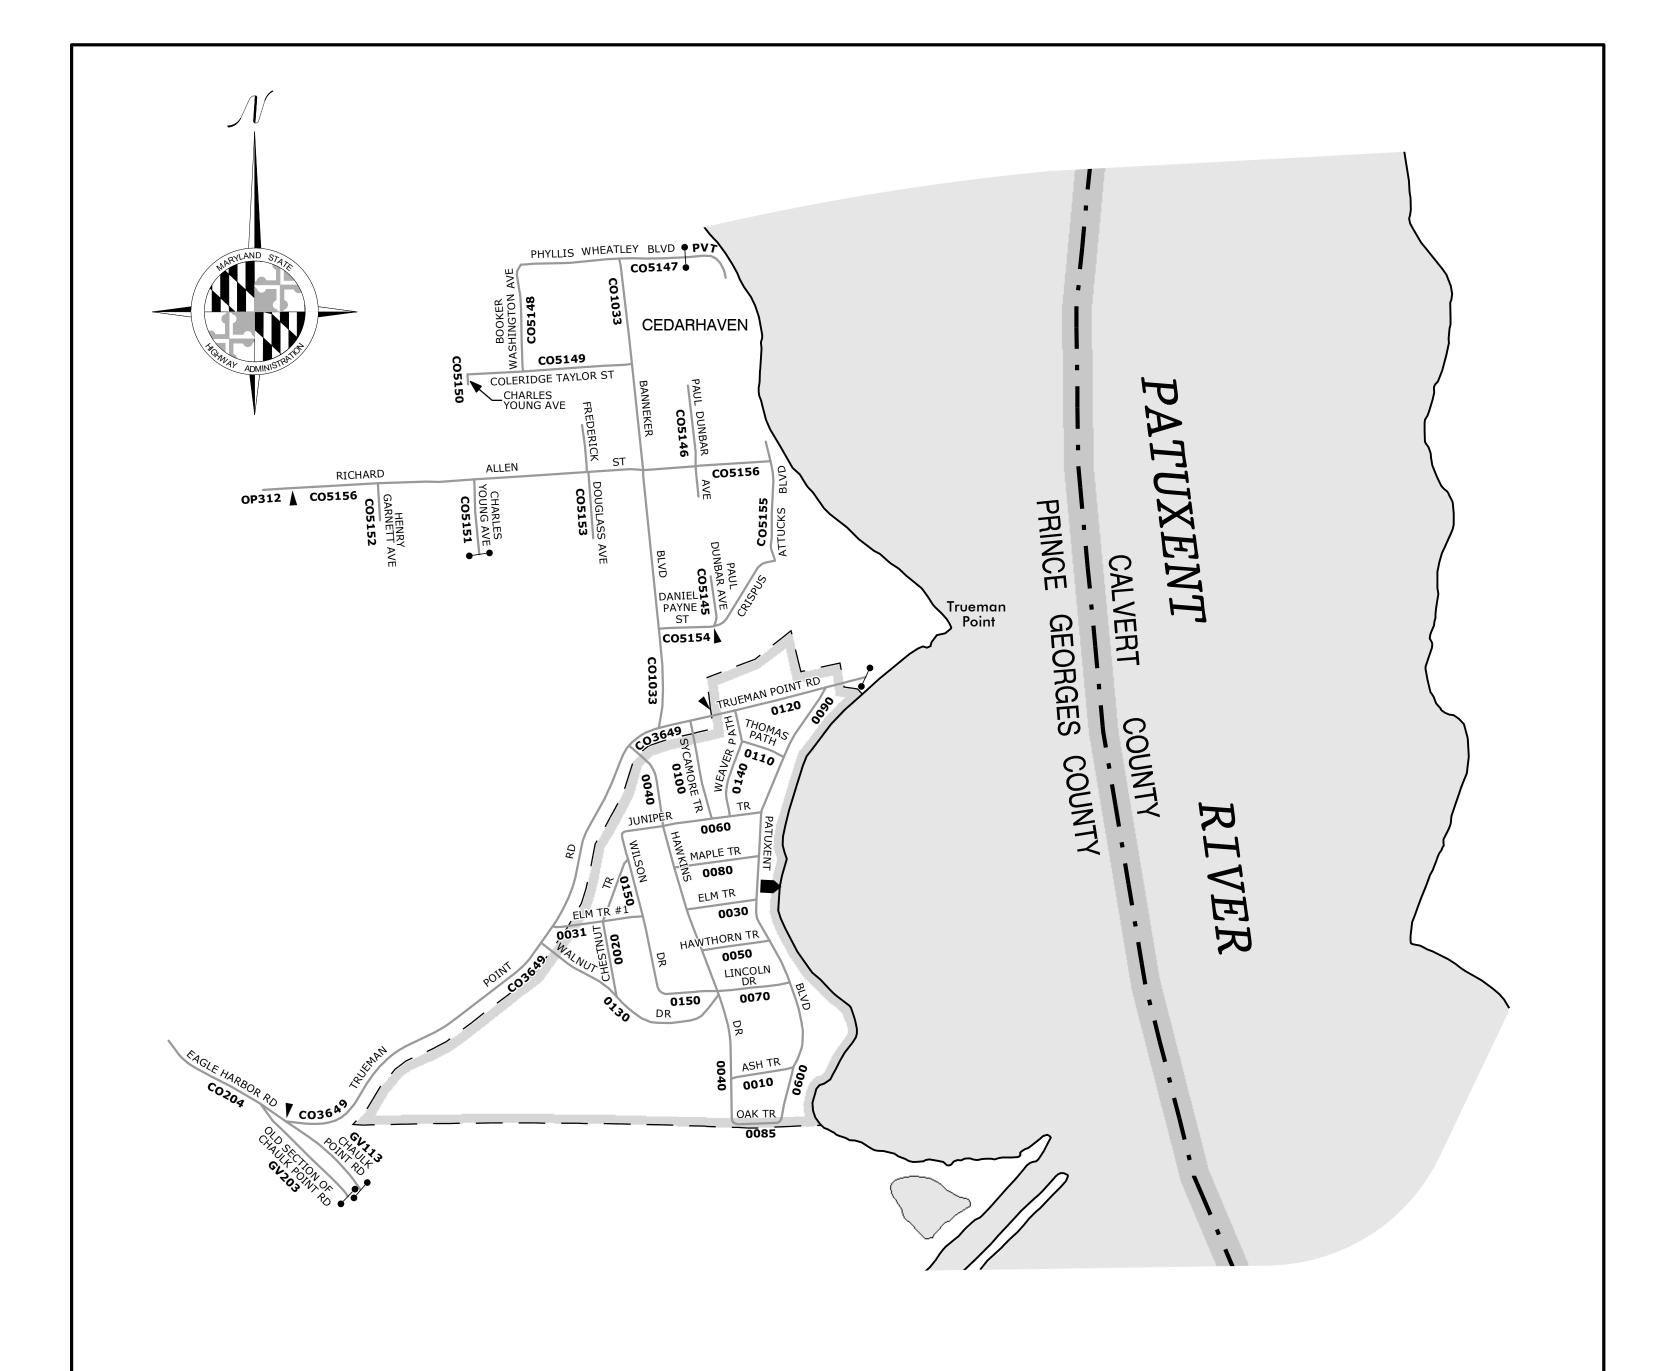

# **EAGLE HARBOR**

**ROUTE NUMBER INDEX MAP** PRINCE GEORGE'S COUNTY **MARYLAND** 

PREPARED BY THE

MARYLAND DEPARTMENT OF TRANSPORTATION

STATE HIGHWAY ADMINISTRATION

IN COOPERATION WITH THE

U.S. DEPARTMENT OF TRANSPORTATION

#### ROAD CLASSIFICATION State Highway County/Local Road — ROUTE MARKERS Interstate Numbered Highway U.S. Numbered Highway Interchange Exit -Municipal Route Number ----County Route Number ----Other Public Route Number ----OP1234

Jurisdiction Marker ----

|             | ROADSIDE CULTURE                           |               |                                       |  |
|-------------|--------------------------------------------|---------------|---------------------------------------|--|
| ¥           | Armory                                     |               | Hospital w/ 24 hour<br>Emergency Room |  |
|             | Boundary Monument                          |               | Library                               |  |
| •           | Building/Structure                         | -\ <u>\</u> _ | Lighthouse                            |  |
| 100         | Camping Facility                           | Mv            | Motor Vehicle Administratio           |  |
| 囲           | College (Junior)                           | P             | Park and Ride Location                |  |
| T           | College/University                         | *             | Police Station                        |  |
|             | City/Town Hall                             | 1             | Post Office                           |  |
| <u> </u>    | Courthouse                                 | ٤             | Radio/Microwave/TV Tower              |  |
| Fm          | Md. Dept. of Agriculture<br>Farmers Market | lack          | Salt Dome                             |  |
| _           |                                            | 1             | School                                |  |
| #           | Fire/Rescue                                | S             | Shopping Center/Mall                  |  |
| $\boxtimes$ | Garage/SHA/County/Municipal                |               | VFIP Station                          |  |
|             | Gate/Barricade                             | V             |                                       |  |
| 1           | Golf Course/Country Club                   | ?             | Welcome Center  Yacht Club/Marina     |  |
|             |                                            | 4             | racini Ciub/iviai ii ia               |  |