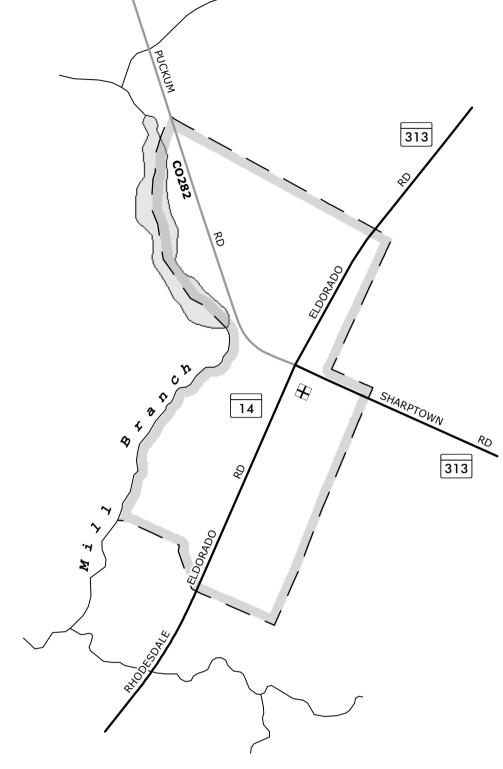

STATEWIDE GRID MAP KEY H15D H16C N16D I15B 114D | 115C I15D

TOWN LOCATED ON GRID MAPS 116A MUNICIPAL INDEX MAP REVISED TO JANUARY 1, 2017

# LEGEND

| ROAD CLASSIFICATION                                     |        |
|---------------------------------------------------------|--------|
| State Highway ————————————————————————————————————      | _      |
| County/Local Road ————————————————————————————————————  |        |
| ROUTE MARKERS                                           |        |
| Interstate Numbered Highway                             | 95     |
| U.S. Numbered Highway                                   | 50     |
| State Numbered Highway                                  | 809    |
| Interchange Exit                                        | 20     |
| Municipal Route Numbe