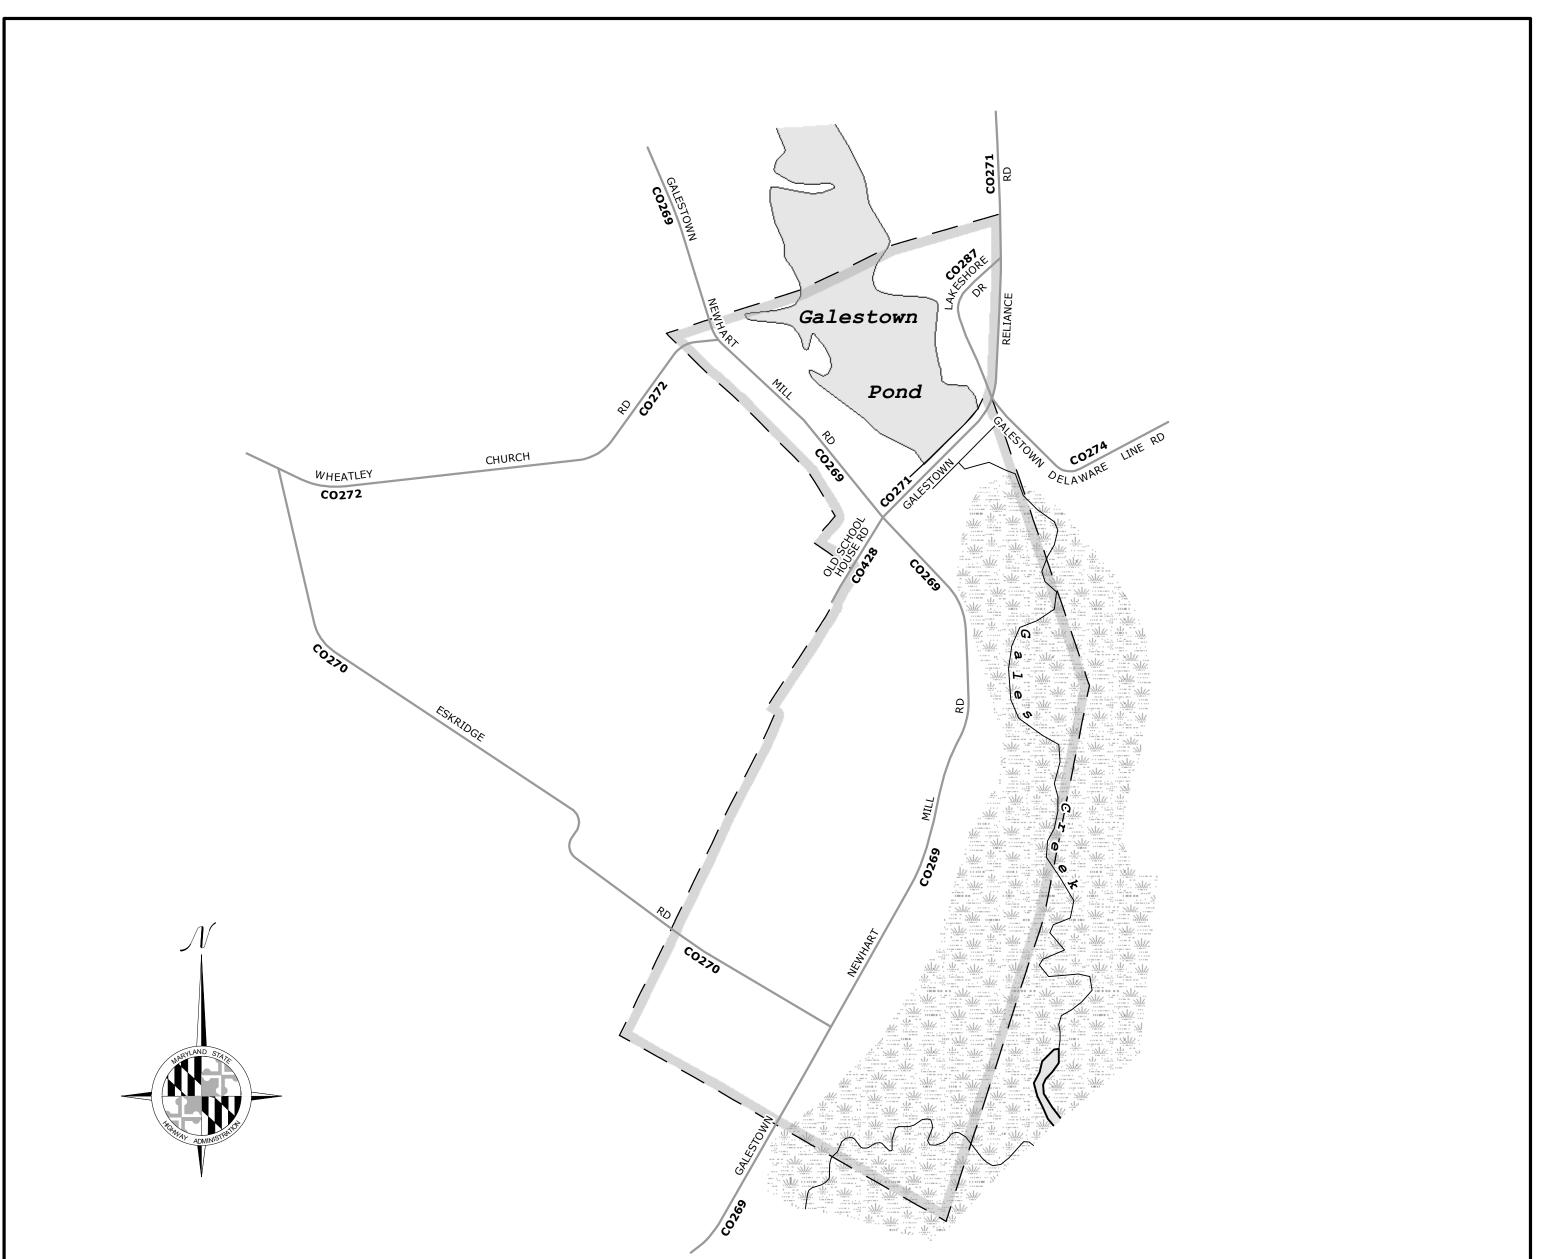

# GALESTOWN ROUTE NUMBER INDEX MAP DORCHESTER COUNTY MARYLAND

MARYLAND DEPARTMENT OF TRANSPORTATION

STATE HIGHWAY ADMINISTRATION

IN COOPERATION WITH THE

### INFORMATION SUMMARY

BOUNDARY:

ACTS OF GENERAL ASSEMBLY, 1983 REVISED TO JULY 1, 1983 HIGHWAYS REVISED TO JANUARY 1, 2017 PHOTO REVISED: 2016 CENSUS 138 (2010)

THIS MAP WAS CREATED USING MARYLAND STATE PLANE COORDINATE 5,000 FOOT GRID VALUES BASED ON THE 1983/1991 NORTH AMERICAN DATUM(NAD) HARN.