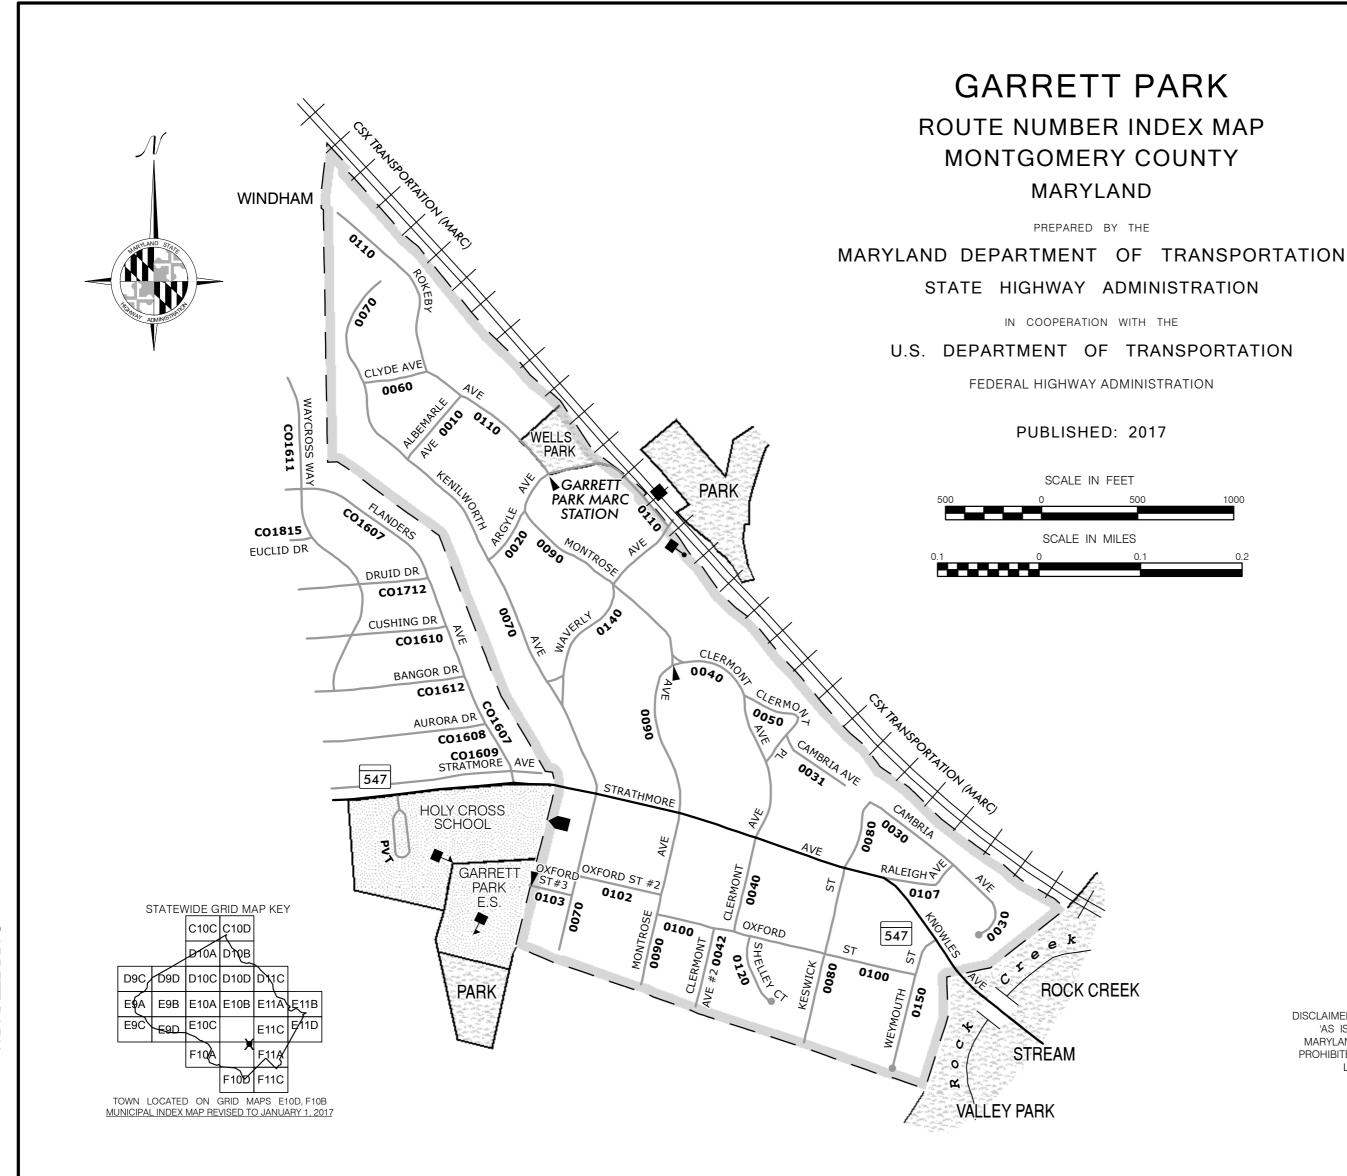

## INFORMATION SUMMARY

BOUNDARY:

ACTS OF GENERAL ASSEMBLY, 1983 REVISED TO JULY 1, 1983 HIGHWAYS REVISED TO JANUARY 1, 2017 PHOTO REVISED: 2014 CENSUS 992 (2010)

THIS MAP WAS CREATED USING MARYLAND STATE PLANE COORDINATE 5,000 FOOT GRID VALUES BASED ON THE 1983/1991 NORTH AMERICAN DATUM(NAD) HARN.

DISCLAIMER: THE DATA AND RELATED MATERIALS CONTAINED HEREIN ARE PROVIDED 'AS IS' AND WERE CREATED TO MEET A SPECIFIC BUSINESS NEED OF THE MARYLAND STATE HIGHWAY ADMINISTRATION (SHA). ANY OTHER USE, WHILE NOT PROHIBITED, IS THE SOLE RESPONSIBILITY OF THE USER WHO SHALL ASSUME ALL LIABILITY REGARDING THE FITNESS OF USE OF THE INFORMATION. MUNICIPAL BOUNDARIES ARE BASED ON DATA OBTAINED FROM THE MARYLAND DEPARTMENT OF PLANNING (MDP).