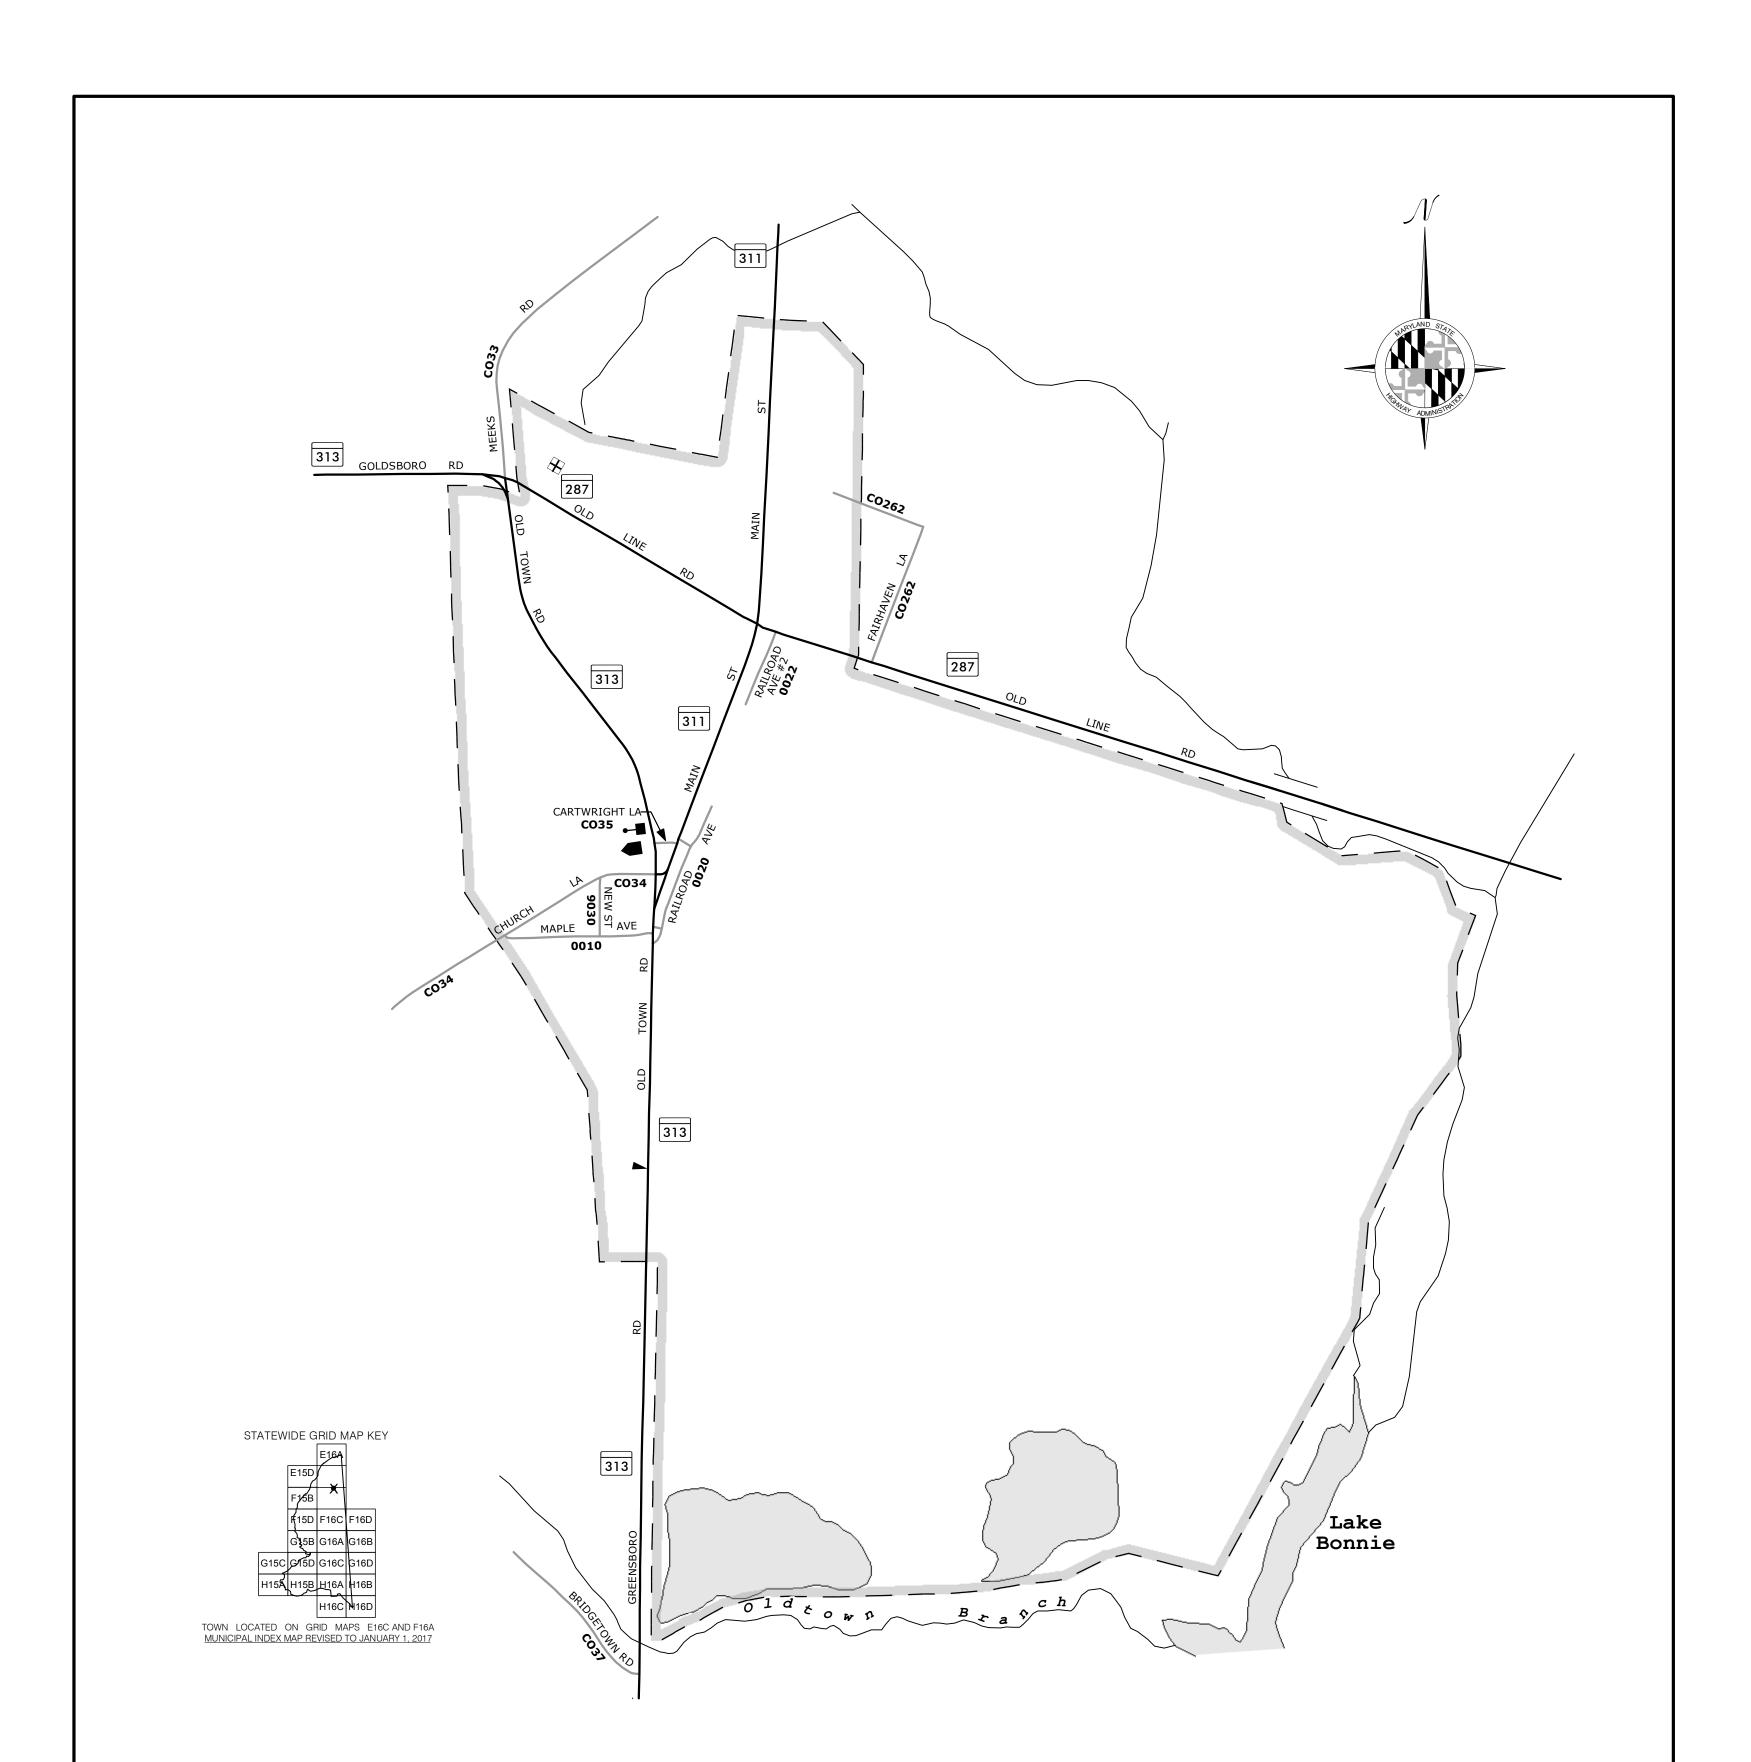

# GOLDSBORO ROUTE NUMBER INDEX MAP CAROLINE COUNTY MARYLAND

PREPARED BY THE

#### INFORMATION SUMMARY

BOUNDARY:

ACTS OF GENERAL ASSEMBLY, 1983 REVISED TO AUGUST 4, 2005 HIGHWAYS REVISED TO JANUARY 1, 2017 PHOTO REVISED: 2014 CENSUS 246 (2010)

THIS MAP WAS CREATED USING MARYLAND STATE PLANE COORDINATE 5,000 FOOT GRID VALUES BASED ON THE 1983/1991 NORTH AMERICAN DATUM(NAD) HARN.