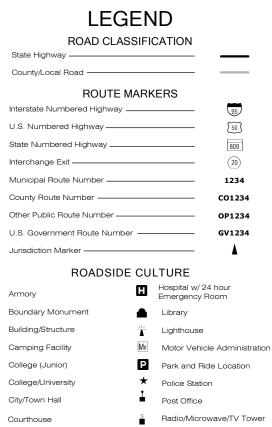

Md. Dept. of Agriculture

Garage/SHA/County/Municipal

Golf Course/Country Club

Farmers Market

Gate/Barricade

▲ Salt Dome

School

V VEIP Station

Shopping Center/Mall

Yacht Club/Marina



50

20 1234

CO1234

GV1234



#### INFORMATION SUMMARY

ACTS OF GENERAL ASSEMBLY, 1983 REVISED TO JULY 1, 1983 HIGHWAYS REVISED TO JANUARY 1, 2017 PHOTO REVISED: 2016 CENSUS 161 (2010)

THIS MAP WAS CREATED USING MARYLAND STATE PLANE COORDINATE 5,000 FOOT GRID VALUES BASED ON THE 1983/1991 NORTH AMERICAN DATUM(NAD) HARN.

DISCLAIMER: THE DATA AND RELATED MATERIALS CONTAINED HEREIN ARE PROVIDED 'AS IS' AND WERE CREATED TO MEET A SPECIFIC BUSINESS NEED OF THE MARYLAND STATE HIGHWAY ADMINISTRATION (SHA). ANY OTHER USE, WHILE NOT PROHIBITED, IS THE SOLE RESPONSIBILITY OF THE USER WHO SHALL ASSUME ALL