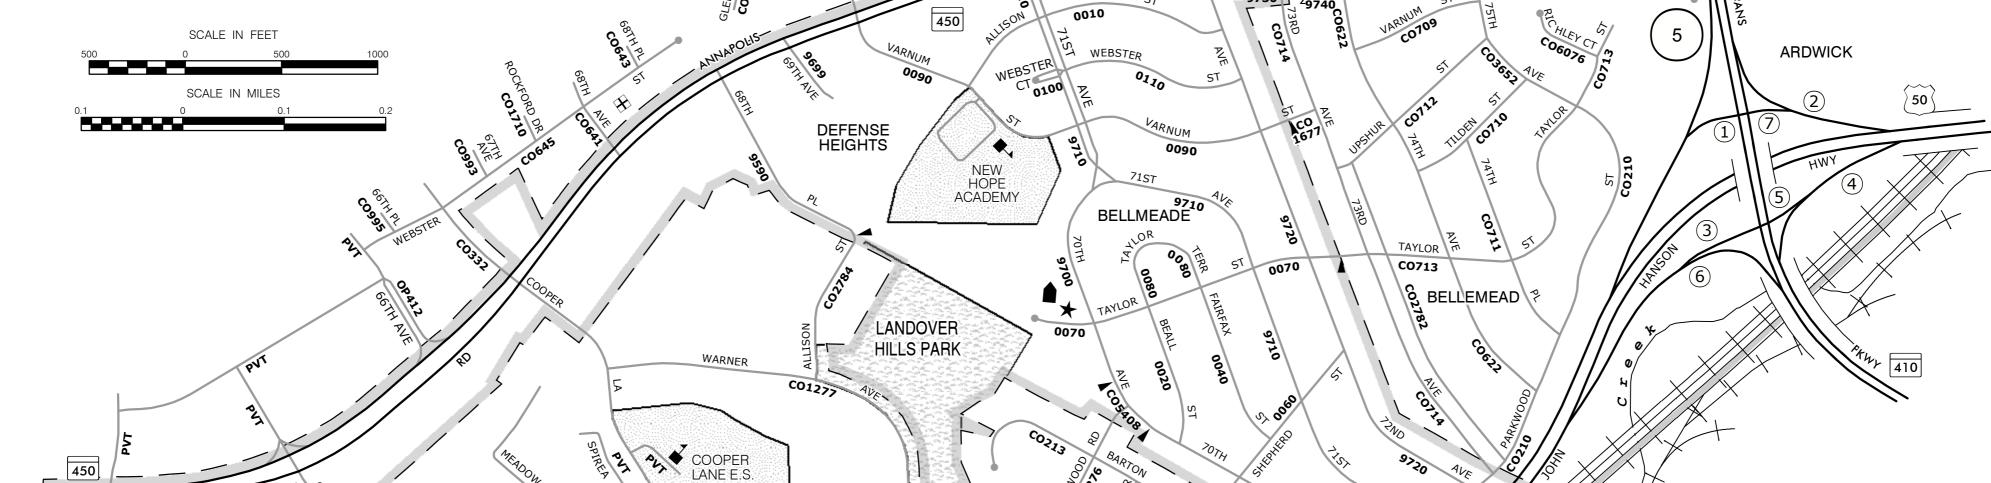

## LANDOVER HILLS

## ROUTE NUMBER INDEX MAP PRINCE GEORGE'S COUNTY MARYLAND

PREPARED BY THE

MARYLAND DEPARTMENT OF TRANSPORTATION

IN COOPERATION WITH THE

STATE HIGHWAY ADMINISTRATION

U.S. DEPARTMENT OF TRANSPORTATION

FEDERAL HIGHWAY ADMINISTRATION

## INFORMATION SUMMARY

BOUNDARY:

ACTS OF GENERAL ASSEMBLY, 1983 REVISED TO MAY 19, 2011 HIGHWAYS REVISED TO JANUARY 1, 2017 PHOTO REVISED: 2014 CENSUS 1,687 (2010)

THIS MAP WAS CREATED USING MARYLAND STATE PLANE COORDINATE 5,000 FOOT GRID VALUES BASED ON THE 1983/1991 NORTH AMERICAN DATUM(NAD) HARN.

112A 112B TOWN LOCATED ON GRID MAPS F-11D MUNICIPAL INDEX MAP REVISED TO JANUARY 1, 2017

STATEWIDE GRID MAP KEY

RADIANT VALLEY

LEGEND ROAD CLASSIFICATION

ASCENSION LUTHERAN

ROUTE MARKERS

Interchange Exit-Municipal Route Number \_\_\_\_\_ County Route Number ----— OP1234 U.S. Government Route Number — GV1234 Jurisdiction Marker —

ROADSIDE CULTURE

Hospital w/ 24 hour Emergency Room Boundary Monument Library ■ Building/Structure Lighthouse Camping Facility Mv Motor Vehicle Administration Park and Ride Location College (Junior)

College/University City/Town Hall Post Office Radio/Microwave/TV Tower n Courthouse ▲ Salt Dome Md. Dept. of Agriculture Farmers Market 1 School Fire/Rescue

Shopping Center/Mall Gate/Barricade Golf Course/Country Club

VEIP Station † Yacht Club/Marina