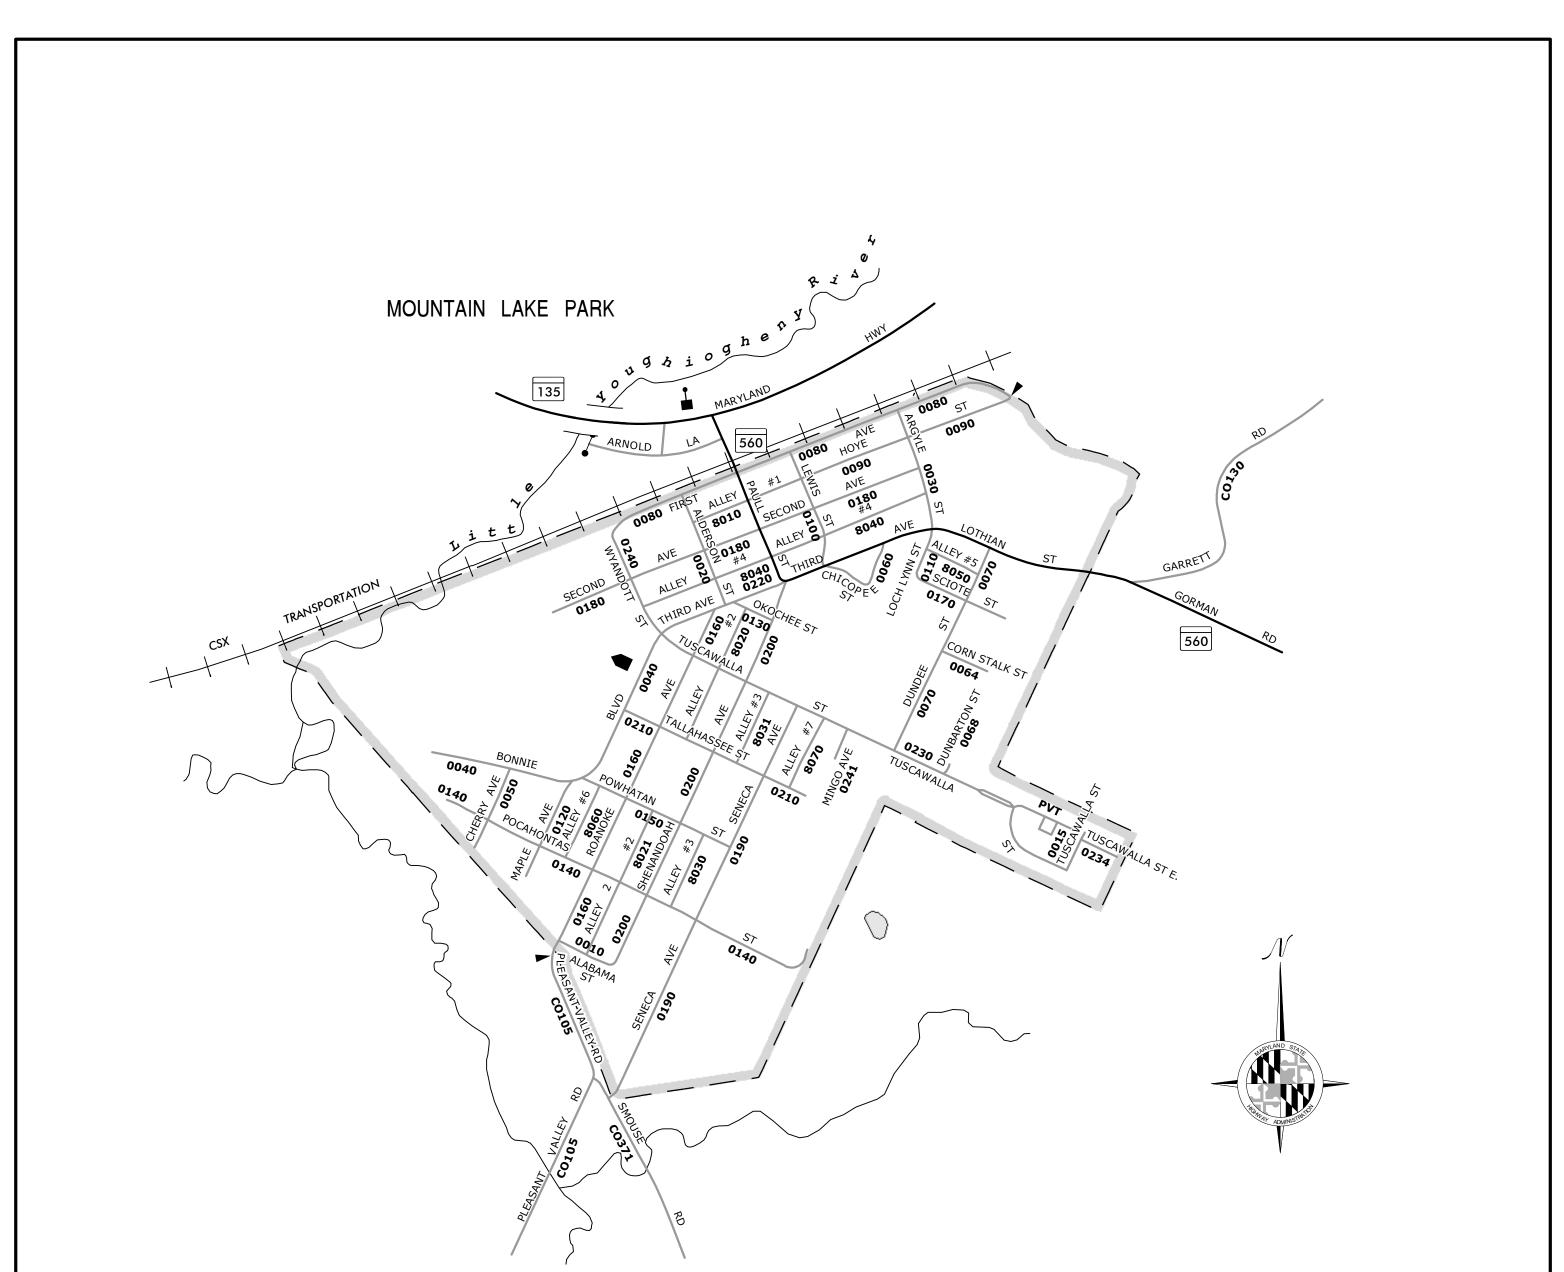

## LOCH LYNN HEIGHTS ROUTE NUMBER INDEX MAP GARRETT COUNTY MARYLAND

PREPARED BY THE

MARYLAND DEPARTMENT OF TRANSPORTATION

STATE HIGHWAY ADMINISTRATION

IN COOPERATION WITH THE

U.S. DEPARTMENT OF TRANSPORTATION

TOWN LOCATED ON GRID MAP C1B MUNICIPAL INDEX MAP REVISED TO JANUARY 1, 2017 INFORMATION SUMMARY

BOUNDARY:

ACTS OF GENERAL ASSEMBLY, 1983 MAY 21, 1998 HIGHWAYS REVISED TO JANUARY 1, 2017 PHOTO REVISED: 2014 CENSUS 552 (2010)

THIS MAP WAS CREATED USING MARYLAND STATE PLANE COORDINATE 5,000 FOOT GRID VALUES BASED ON THE 1983/1991 NORTH AMERICAN DATUM(NAD) HARN.

DISCLAIMER: THE DATA AND RELATED MATERIALS CONTAINED HEREIN ARE PROVIDED 'AS IS' AND WERE CREATED TO MEET A SPECIFIC BUSINESS NEED OF THE MARYLAND STATE HIGHWAY ADMINISTRATION (SHA). ANY OTHER USE, WHILE NOT PROHIBITED, IS THE SOLE RESPONSIBILITY OF THE USER WHO SHALL ASSUME ALL LIABILITY REGARDING THE FITNESS OF USE OF THE INFORMATION. MUNICIPAL BOUNDARIES ARE BASED ON DATA OBTAINED FROM THE MARYLAND DEPARTMENT OF PLANNING (MDP).