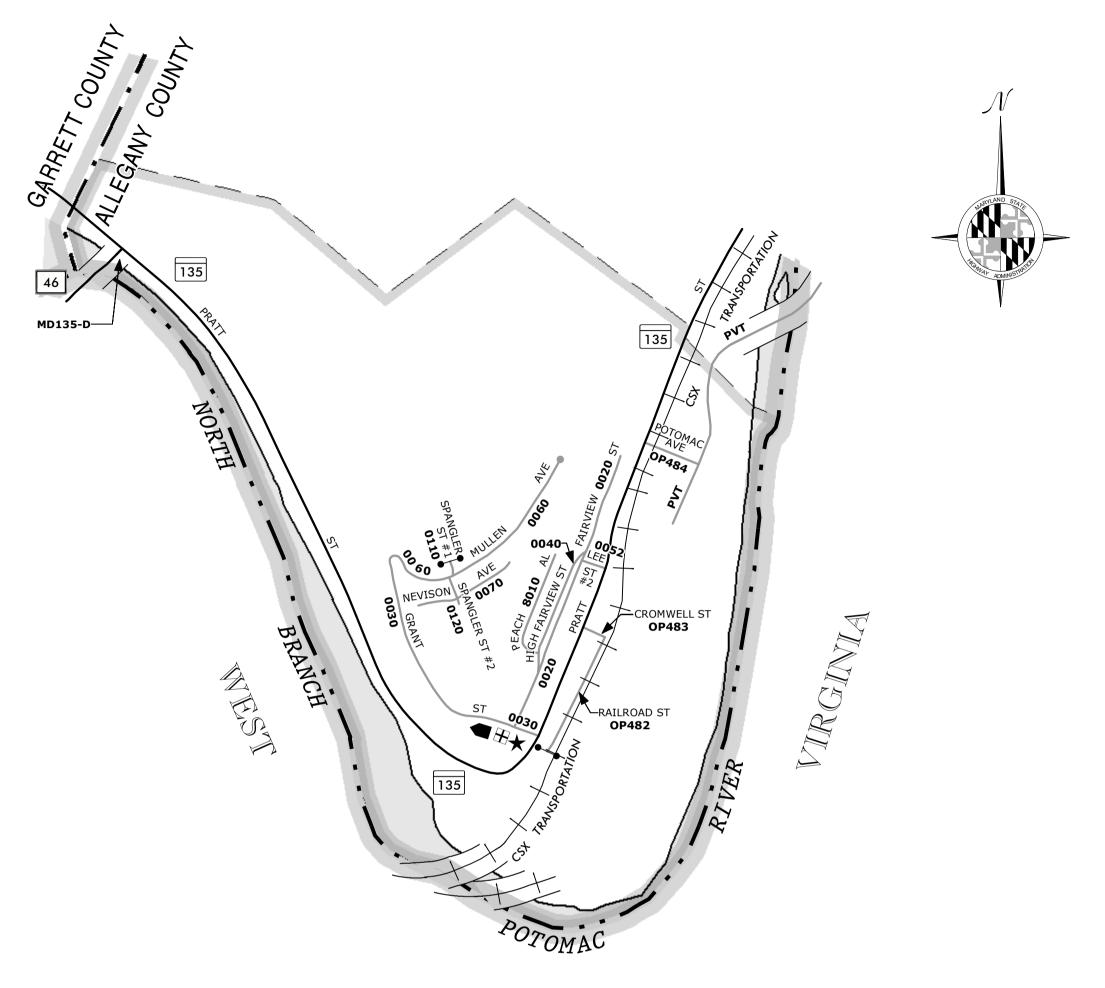

TOWN LOCATED ON GRID MAP B3C MUNICIPAL INDEX MAP REVISED TO JANUARY 1, 2017

#### INFORMATION SUMMARY

BOUNDARY:

ACTS OF GENERAL ASSEMBLY, 1983 1922 HIGHWAYS REVISED TO JANUARY 1, 2017 PHOTO REVISED: 2014 CENSUS 65 (2010)

THIS MAP WAS CREATED USING MARYLAND STATE PLANE COORDINATE 5,000 FOOT GRID VALUES BASED ON THE 1983/1991 NORTH AMERICAN DATUM(NAD) HARN.

### LUKE

# ROUTE NUMBER INDEX MAP ALLEGANY COUNTY MARYLAND

PREPARED BY THE