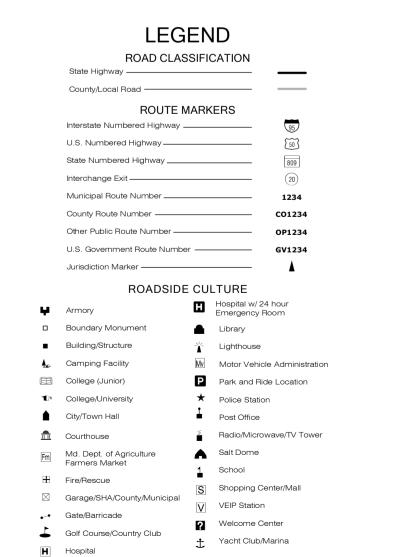

DISCLAIMER: THE DATA AND RELATED MATERIALS CONTAINED HEREIN ARE PROVIDED 'AS IS' AND WERE CREATED TO MEET A SPECIFIC BUSINESS NEED OF THE MARYLAND STATE HIGHWAY ADMINISTRATION (SHA). ANY OTHER USE, WHILE NOT PROHIBITED, IS THE SOLE RESPONSIBILITY OF THE USER WHO SHALL ASSUME ALL LIABILITY REGARDING THE FITNESS OF USE OF THE INFORMATION. MUNICIPAL BOUNDARIES ARE BASED ON DATA OBTAINED FROM THE MARYLAND DEPARTMENT OF PLANNING (MDP).