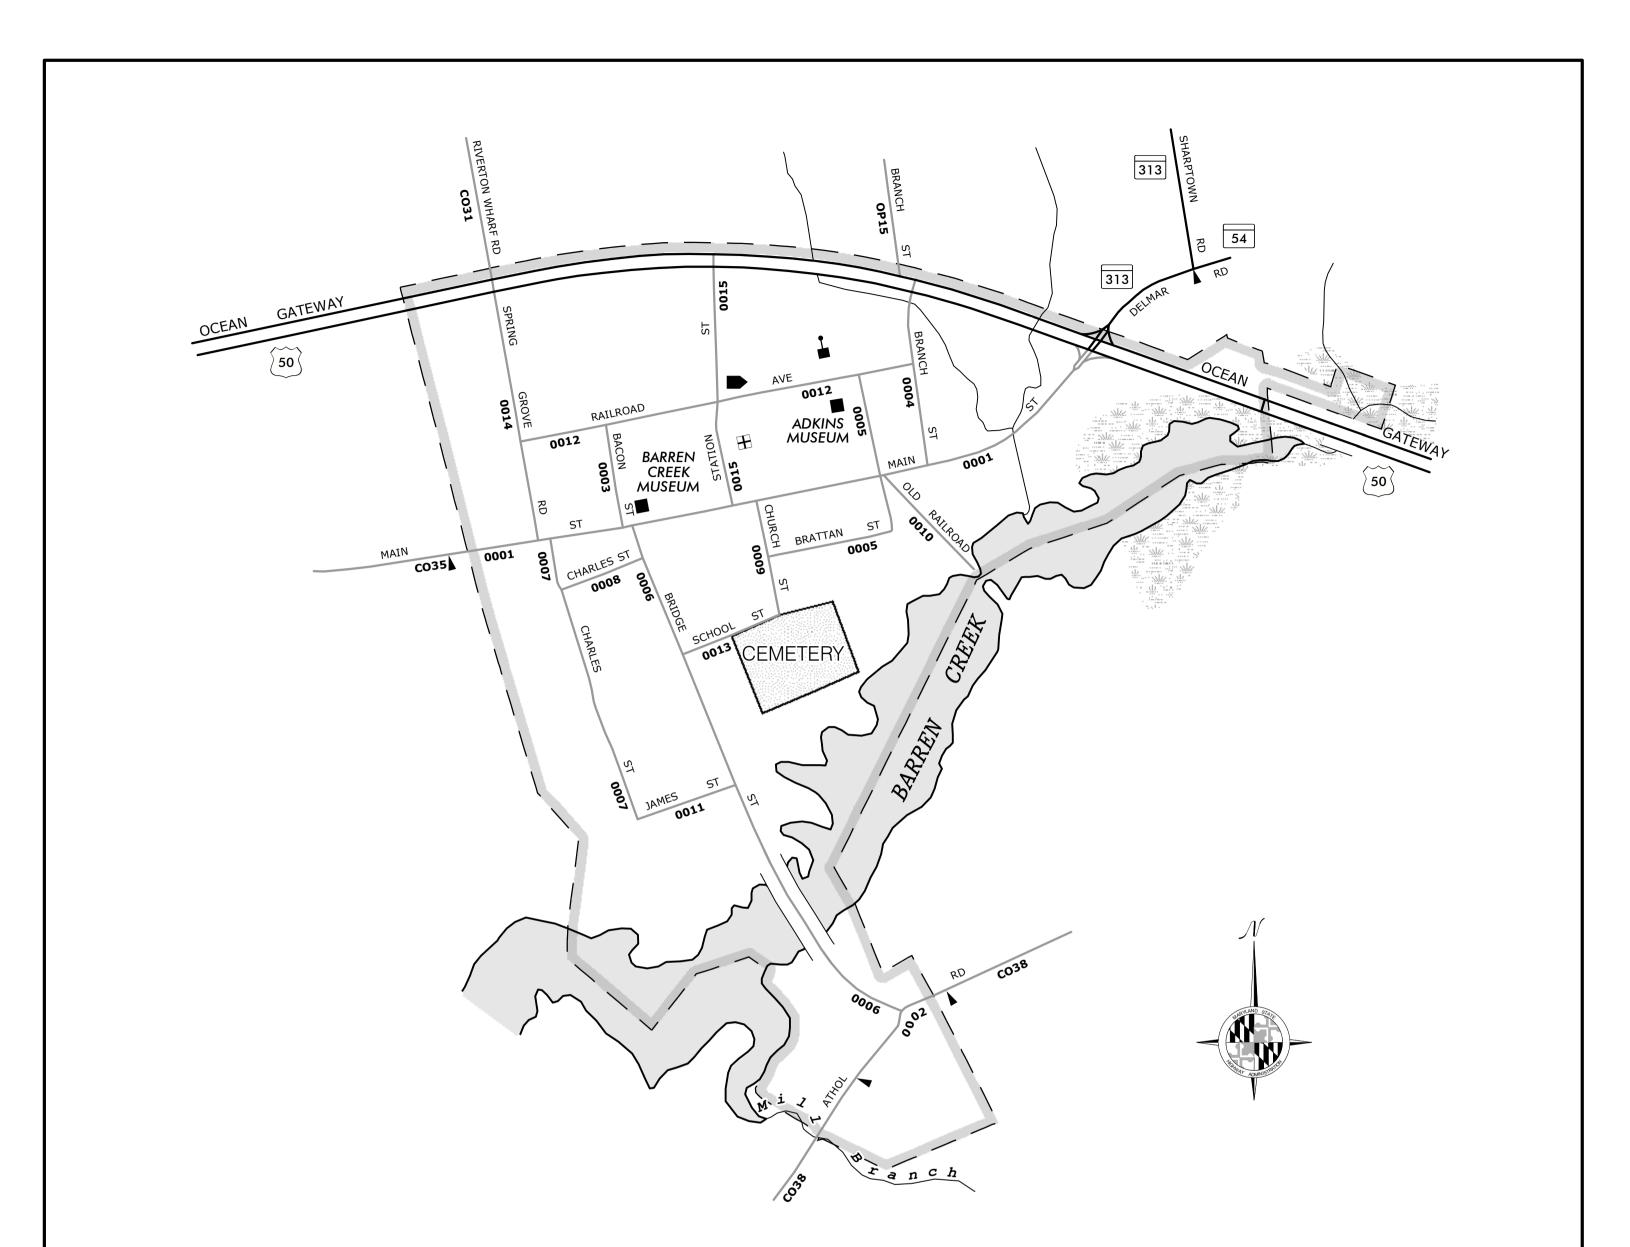

# MARDELA SPRINGS ROUTE NUMBER INDEX MAP WICOMICO COUNTY MARYLAND

PREPARED BY THE