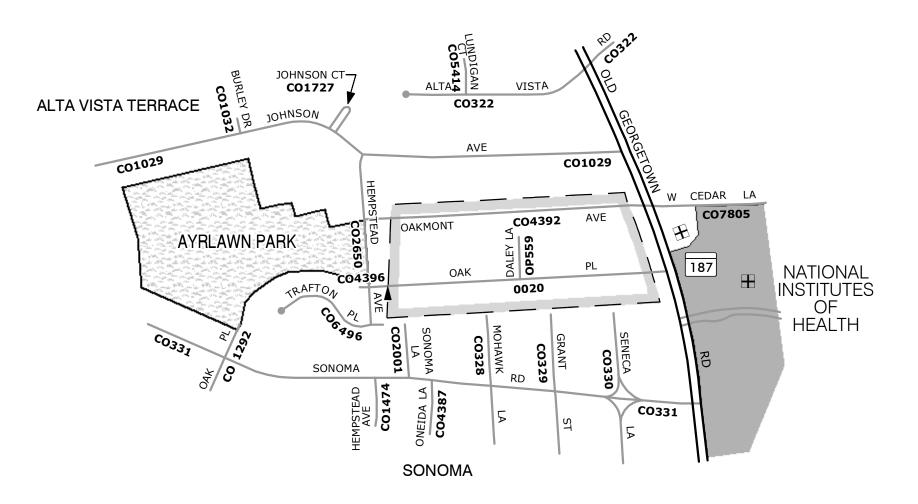

MARYLAND STATE HIGHWAY ADMINISTRATION (SHA). ANY OTHER USE, WHILE NOT PROHIBITED, IS THE SOLE RESPONSIBILITY OF THE USER WHO SHALL ASSUME ALL

LIABILITY REGARDING THE FITNESS OF USE OF THE INFORMATION.

## LEGEND

|    | ROAD CLAS                                     | SIFI      | CATION                     |                   |  |
|----|-----------------------------------------------|-----------|----------------------------|-------------------|--|
|    | State Highway                                 |           |                            |                   |  |
|    | County/Local Road                             |           |                            |                   |  |
|    | ROUTE M                                       | 1ARK      | KERS                       |