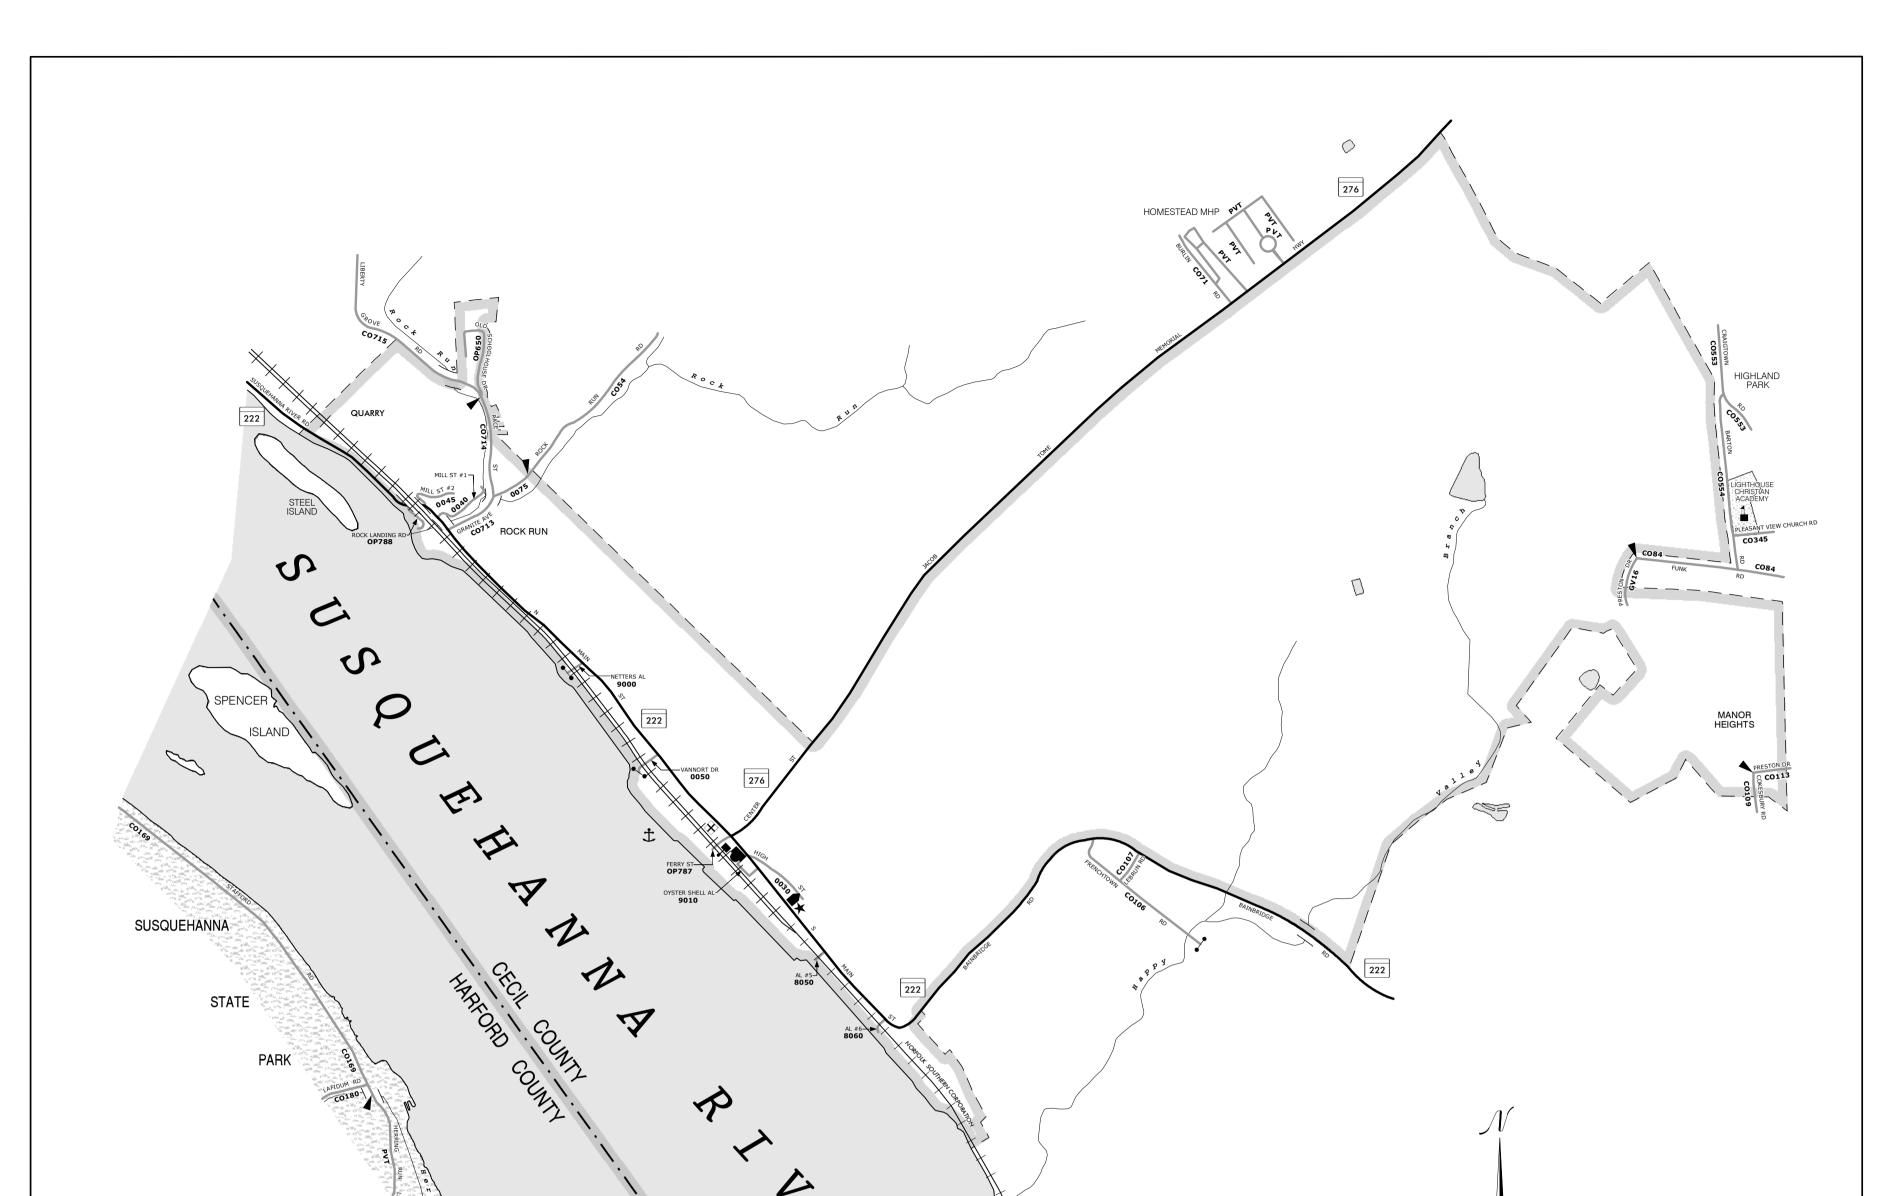

TOWN LOCATED ON GRID MAPS A14D, A15C, B14B, B15A MUNICIPAL INDEX MAP REVISED TO JANUARY 1, 2017

C150

STATEWIDE GRID MAP KEY A14A A14B A15A A15B A16A

A15D A16

15E

A14C

# PORT DEPOSIT ROUTE NUMBER INDEX MAP CECIL COUNTY MARYLAND PREPARED BY THE

PREPARED BY THE

MARYLAND DEPARTMENT OF TRANSPORTATION