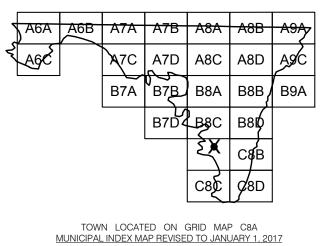

## STATEWIDE GRID MAP KEY

THIS MAP WAS CREATED USING MARYLAND STATE PLANE COORDINATE 5,000 FOOT GRID VALUES BASED ON THE 1983/1991 NORTH AMERICAN DATUM(NAD) HARN.

DISCLAIMER: THE DATA AND RELATED MATERIALS CONTAINED HEREIN ARE PROVIDED 'AS IS' AND WERE CREATED TO MEET A SPECIFIC BUSINESS NEED OF THE MARYLAND STATE HIGHWAY ADMINISTRATION (SHA). ANY OTHER USE, WHILE NOT PROHIBITED, IS THE SOLE RESPONSIBILITY OF THE USER WHO SHALL ASSUME ALL LIABILITY REGARDING THE FITNESS OF USE OF THE INFORMATION. MUNICIPAL BOUNDARIES ARE BASED ON DATA OBTAINED FROM THE MARYLAND DEPARTMENT OF PLANNING (MDP).