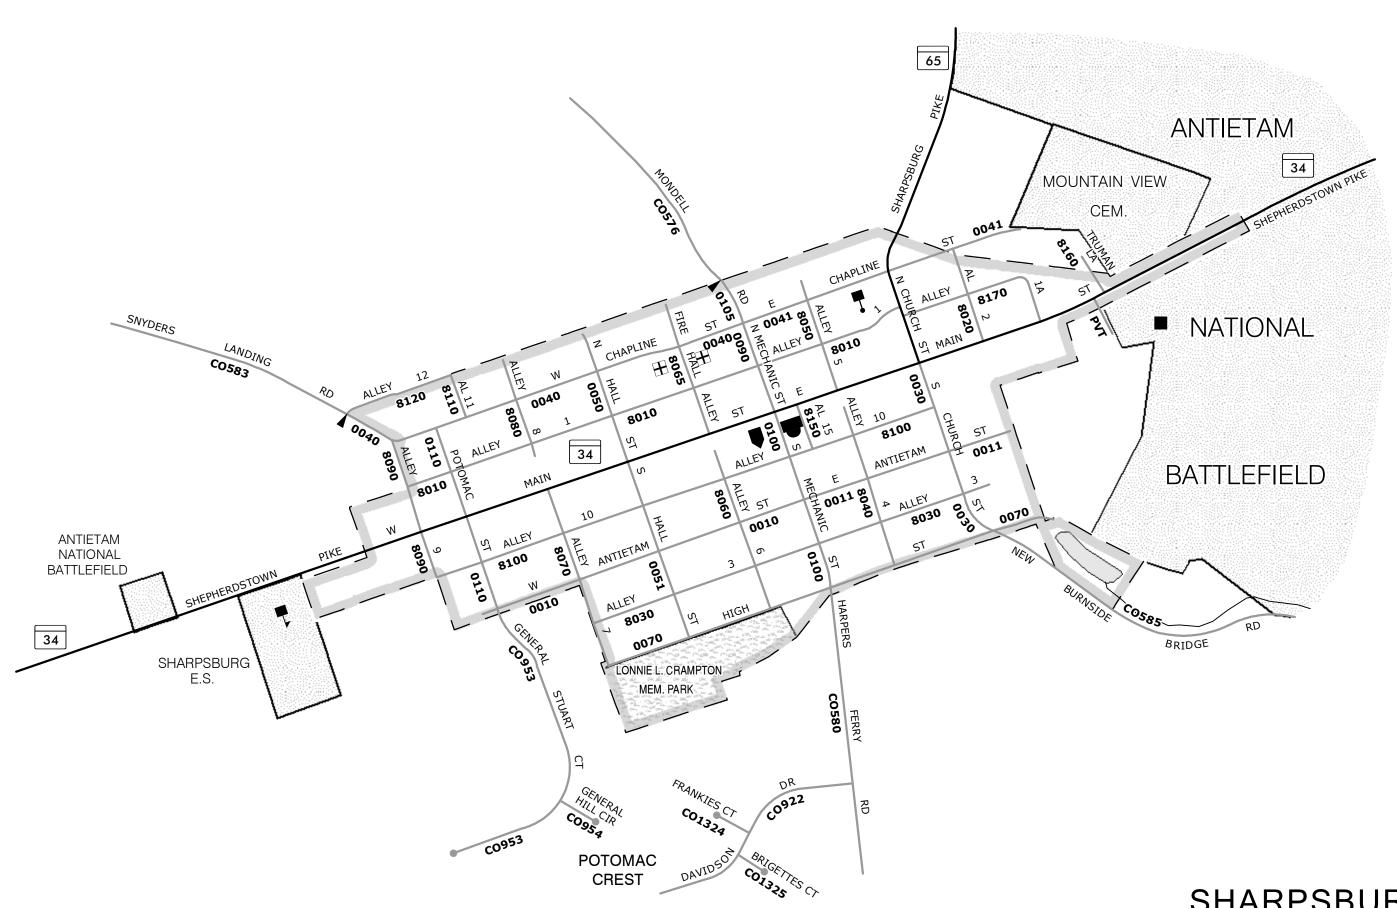

SHARPSBURG

SHARPSBURG ROUTE NUMBER INDEX MAP WASHINGTON COUNTY MARYLAND

PREPARED BY THE

MARYLAND DEPARTMENT OF TRANSPORTATION

STATE HIGHWAY ADMINISTRATION

IN COOPERATION WITH THE

U.S. DEPARTMENT OF TRANSPORTATION

## INFORMATION SUMMARY

BOUNDARY:

ACTS OF GENERAL ASSEMBLY, 1983 REVISED TO MAY 19, 2011 HIGHWAYS REVISED TO JANUARY 1, 2017 PHOTO REVISED: 2016 CENSUS 705 (2010)