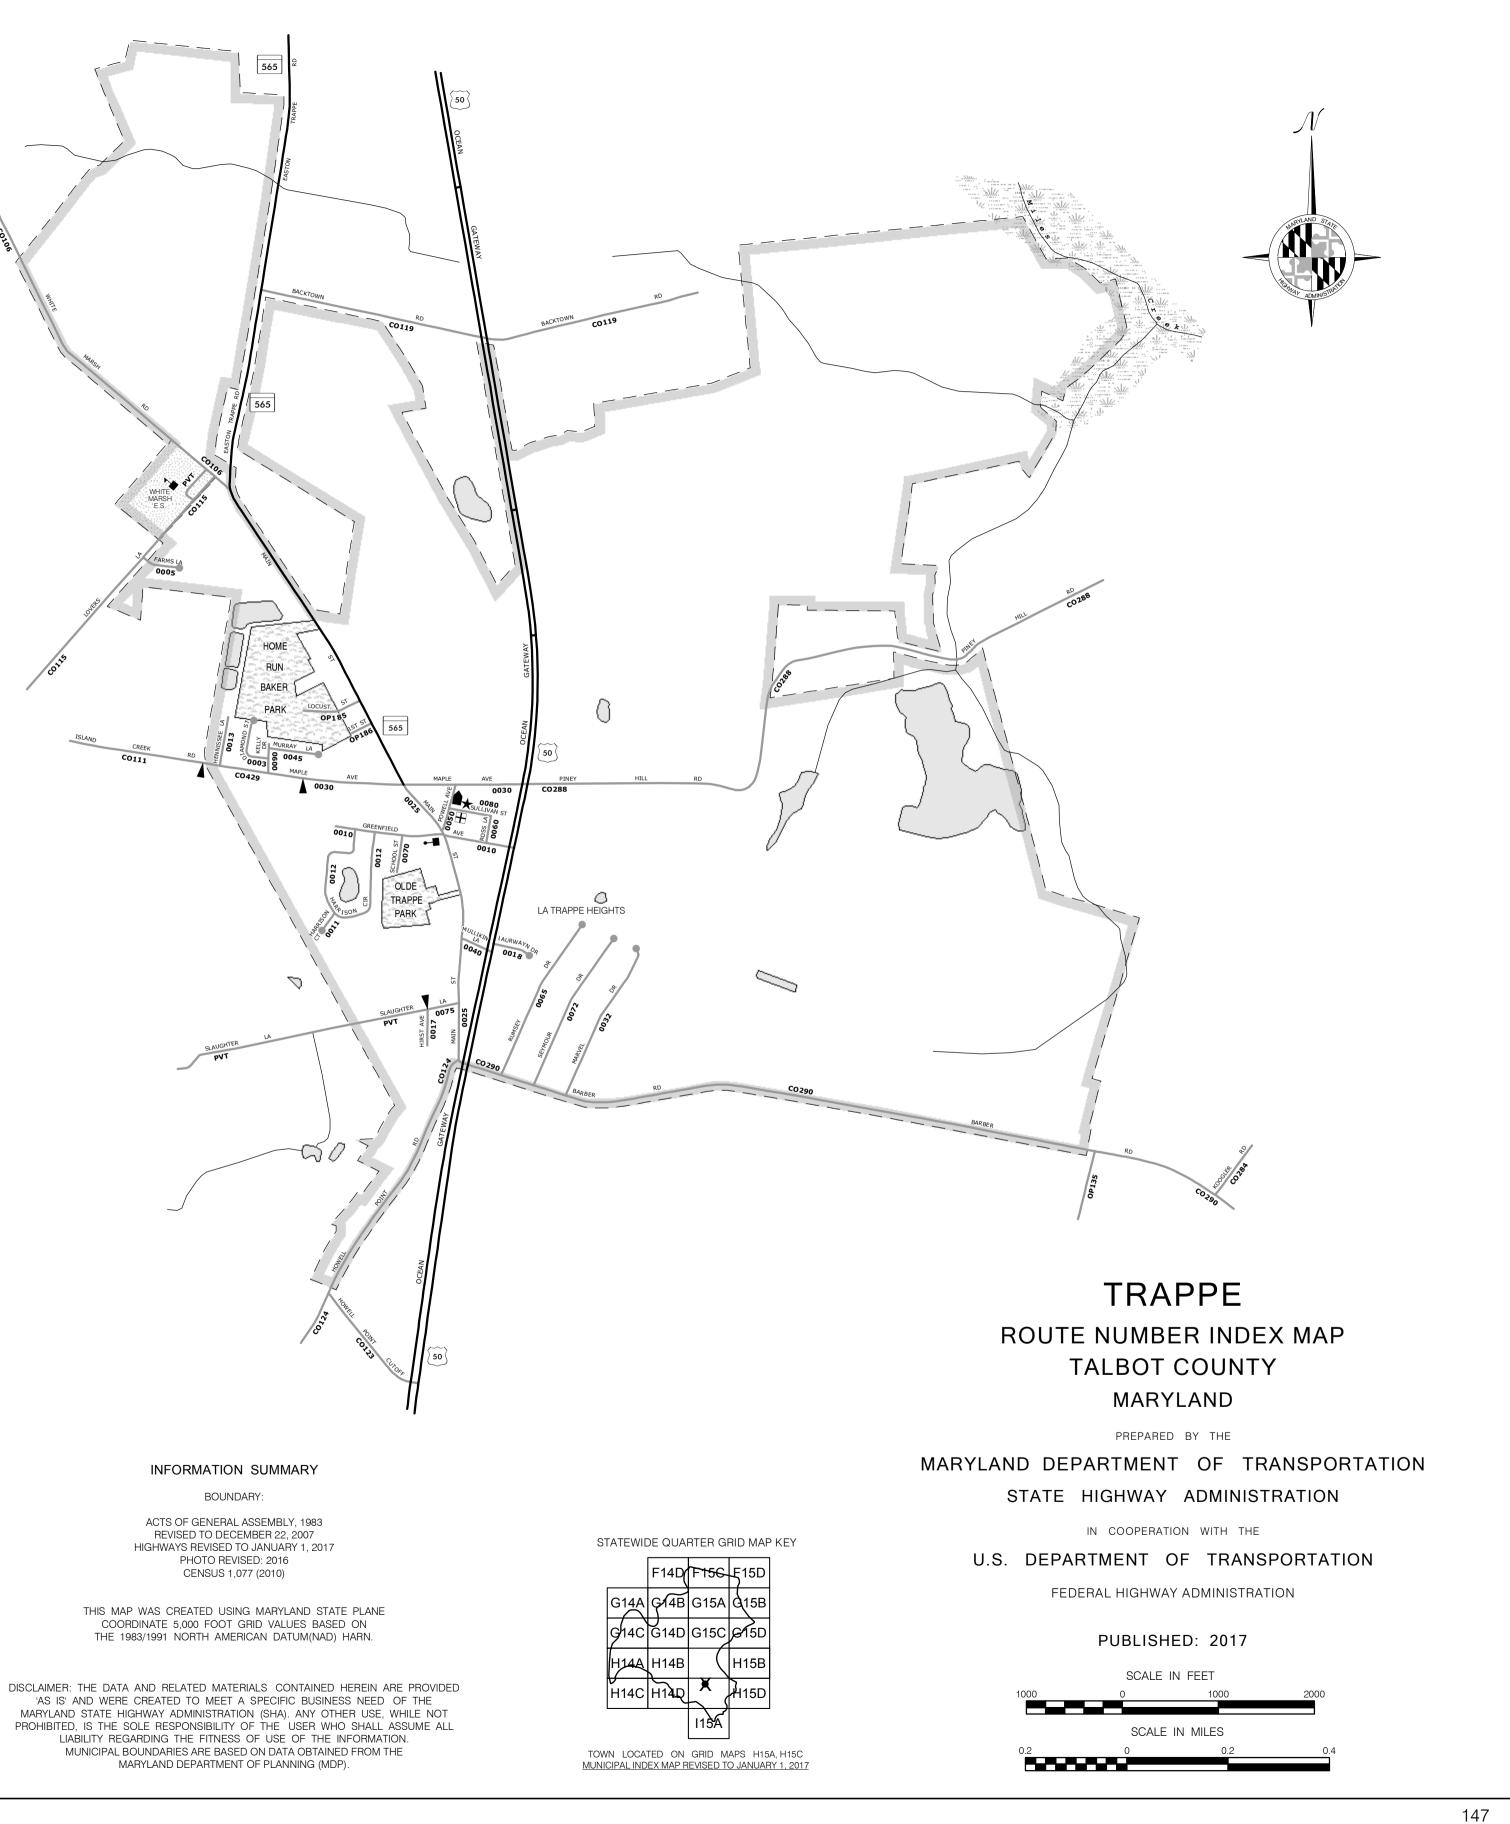

## LEGEND ROAD CLASSIFICATION

|                  | State Highway                              |         |                                       |  |
|------------------|--------------------------------------------|---------|---------------------------------------|--|
|                  | County/Local Road —————                    |         |                                       |  |
|                  |                                            |         |                                       |  |
|                  | Interstate Numbered Highway 95             |         |                                       |  |
|                  | U.S. Numbered Highway                      | 0       |                                       |  |
|                  | State Numbered Highway                     |         |                                       |  |
|                  | Interchange Exit (20)                      |         |                                       |  |
|                  | Municipal Route Number                     | 1234    |                                       |  |
|                  | County Route Number C01234                 |         |                                       |  |
|                  | Other Public Route Number — OP1234         |         |                                       |  |
|                  | U.S. Government Route Number GV1234        |         |                                       |  |
|                  | Jurisdiction Marker —                      |         | ▲                                     |  |
| ROADSIDE CULTURE |                                            |         |                                       |  |
| ¥                | Armory                                     |         | Hospital w/ 24 hour<br>Emergency Room |  |
|                  | Boundary Monument                          |         | Library                               |  |
|                  | Building/Structure                         | <u></u> | Lighthouse                            |  |
| ٨.               | Camping Facility                           | Mv      | Motor Vehicle Administration          |  |
| ĒÐ               | College (Junior)                           | Ρ       | Park and Ride Location                |  |
| T                | College/University                         | $\star$ | Police Station                        |  |
|                  | City/Town Hall                             | Ì       | Post Office                           |  |
|                  | Courthouse                                 | ź       | Radio/Microwave/TV Tower              |  |
| Fm               | Md. Dept. of Agriculture<br>Farmers Market |         | Salt Dome                             |  |
| m                |                                            | 1       | School                                |  |
| Ħ                | Fire/Rescue                                | S       | Shopping Center/Mall                  |  |
| $\boxtimes$      | Garage/SHA/County/Municipal                | V       | VEIP Station                          |  |
| ~                | Gate/Barricade                             | 2       | Welcome Center                        |  |
| 1                | Golf Course/Country Club                   | -+-     | Yacht Club/Marina                     |  |