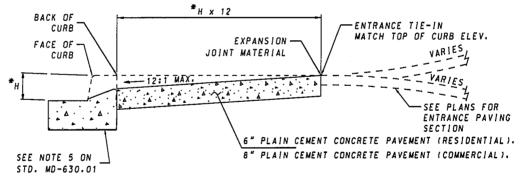

REVISIONS HIGHWAY ADMINISTRATION APPROVAL 2-10-04 APPROVAL 3-31-04 METHOD NO.1 REVISED 4-17-07 REVISED REVISED REVISED STANDARD NO. MD 630.01 REVISED



#### SECTION A-A

#### **NOTES**

- 1. FOR USE IN AREAS WHERE THERE IS SIDEWALK SEPARATED FROM THE BACK OF CURB BY 24" OR MORE. OR WHERE IT IS EXPECTED THAT SIDEWALK WILL BE ADDED IN THE FUTURE.
- 2. WHEN AN EXISTING ENTRANCE IS LESS THAN 20' IN WIDTH A UNIFORM TAPER SHALL BE CONSTRUCTED TO TIE INTO THE EXISTING ENTRANCE AS DIRECTED BY THE ENGINEER.
- 3. EXPANSION JOINT MATERIAL TO BE INSTALLED IN ACCORDANCE WITH STD. MD-655.01.
- 4. WHERE 60" SIDEWALK CAN NOT BE PROVIDED, 36" MIN. MAY BE USED AS LONG AS PASSING ZONES ARE PROVIDED IN ACCORDANCE WITH STD. MD-655.02.





#### **PLAN**



\* - H = HEIGHT OF CURB ALL MEASUREMENTS IN INCHES



#### SECTION A-A

#### **NOTES**

- 1. FOR USE ONLY WHERE ENTRANCE DOES NOT CROSS SIDEWALK.
- 2. WHEN AN EXISTING ENTRANCE IS LESS THAN 20' IN WIDTH A UNIFORM TAPER SHALL BE CONSTRUCTED TO TIE INTO THE EXISTING ENTRANCE AS DIRECTED BY THE ENGINEER
- 3. EXPANSION JOINT MATERIAL SHALL BE INSTALLED IN ACCORDANCE WITH STD. MD-655.01.

| SPECIFICATION | CATEGORY CODE ITE                         | EMS                                                              | _                      | ent of Transportation                     |
|---------------|-------------------------------------------|------------------------------------------------------------------|------------------------|-------------------------------------------|
| APPROVED      | DIRECTOR - OFFICE OF                      | HIGHWAY