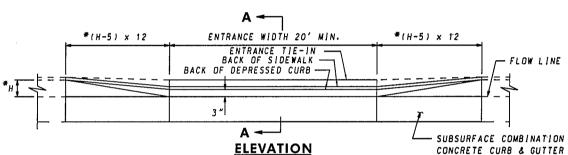

nvey, a pipe will not be necessary. Pipe should be sized according to the amount of runoff to be conveyed. A 6" minimum will be required.
- 6. Location a stabilized entrance shall be located at every point where construction traffic enters or leaves a construction site. Vehicles leaving the site must travel over the entire length of the stabilized construction entrance. All mud and debris tracked and/or spilled on the state roadway shall be removed immediately to eliminate potential hazards and comply with sediment control requirements.
- 7. Stabilized/Temporary construction entrances are to be removed, graded, seeded and mulched or removed and replaced with the proposed driveway/entrance apron.

# STABILIZED CONSTRUCTION ENTRANCE FOR TEMPORARY AND/OR AGRICULTURAL USE



## PROFILE











#### NOTES

- 1. FOR USE IN AREAS WHERE THERE IS SIDEWALK ADJACENT TO THE BACK OF CURB OR WHERE IT IS EXPECTED THAT SIDEWALK WILL BE ADDED IN THE FUTURE.
- 2. WHEN AN EXISTING ENTRANCE IS LESS THAN 20' IN WIDTH A UNIFORM TAPER SHALL BE CONSTRUCTED TO TIE INTO THE EXISTING ENTRANCE AS DIRECTED BY THE ENGINEER.
- 3. EXPANSION JOINT MATERIAL TO BE INSTALLED IN ACCORDANCE WITH STD. MD-655.01.
- 4. WHERE 60" SIDEWALK CAN NOT BE PROVIDED, 36" MIN. MAY BE USED AS LONG AS PASSING ZONES ARE PROVIDED IN ACCORDANCE WITH STD. MD-655.02.
- 5. TYPE A AND B CURB AND THE CURB FOR TYPE A. B. AND D COMBINATION CURB AND GUTTER SHALL BE DEPRESSED AS SHOWN ON STD. 620.02-01 TYPE C. PAYMENT FOR DEPRESSING THE CURB SHALL BE AS SPECIFIED ON STD. 620.03 NOTE C.

SPECIFICATION | CATEGORY CODE ITEMS **Maryland D