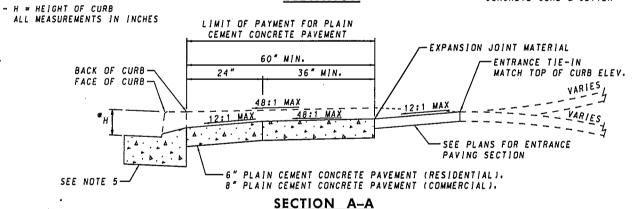

ey, a pipe will not be necessary. Pipe should be sized according to the amount of runoff to be conveyed. A 6" minimum will be required.
- 6. Location a stabilized entrance shall be located at every point where construction traffic enters or leaves a construction site. Vehicles leaving the site must travel over the entire length of the stabilized construction entrance. All mud and debris tracked and/or spilled on the state roadway shall be removed immediately to eliminate potential hazards and comply with sediment control requirements.
- 7. Stabilized/Temporary construction entrances are to be removed, graded, seeded and mulched or removed and replaced with the proposed driveway/entrance apron.

# STABILIZED CONSTRUCTION ENTRANCE FOR TEMPORARY AND/OR AGRICULTURAL USE



## PROFILE











#### NOTES

- 1. FOR USE IN AREAS WHERE THERE IS SIDEWALK ADJACENT TO THE BACK OF CURB OR WHERE IT IS EXPECTED THAT SIDEWALK WILL BE ADDED IN THE FUTURE.
- 2. WHEN AN EXISTING ENTRANCE IS LESS THAN 20' IN WIDTH A UNIFORM TAPER SHALL BE CONSTRUCTED TO TIE INTO THE EXISTING ENTRANCE AS DIRECTED BY THE ENGINEER.
- 3. EXPANSION JOINT MATERIAL TO BE INSTALLED IN ACCORDANCE WITH STD. MD-655.01.
- 4. WHERE 60" SIDEWALK CAN NOT BE PROVIDED, 36" MIN. MAY BE USED AS LONG AS PASSING ZONES ARE PROVIDED IN ACCORDANCE WITH STD. MD-655.02.
- 5. TYPE A AND B CURB AND THE CURB FOR TYPE A. B. AND D COMBINATION CURB AND GUTTER SHALL BE DEPRESSED AS SHOWN ON STD. 620.02-01 TYPE C. PAYMENT FOR DEPRESSING THE CURB SHALL BE AS SPECIFIED ON STD. 620.03 NOTE C.

SPECIFICATION | CATEGORY CODE ITEMS **Maryland Dep