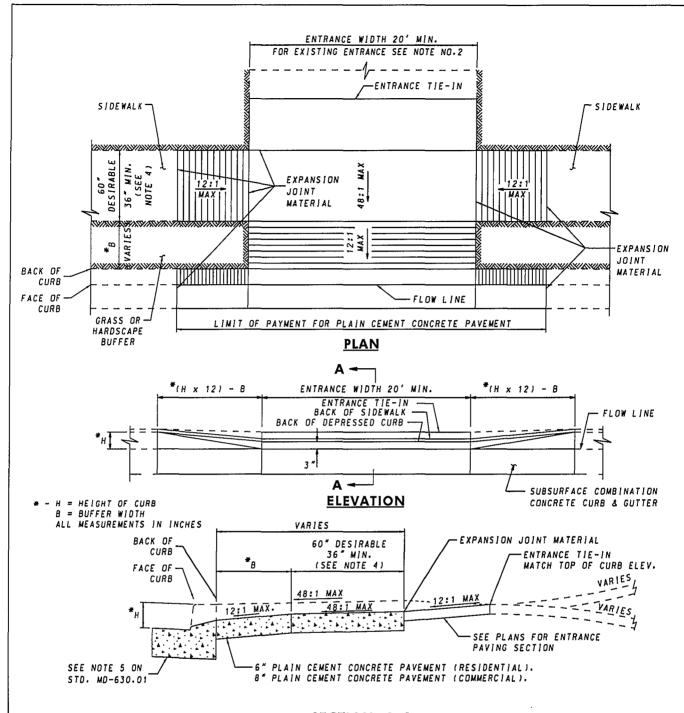

ERE 60" SIDEWALK CAN NOT BE PROVIDED, 36" MIN. MAY BE USED AS LONG AS PASSING ZONES ARE PROVIDED IN ACCORDANCE WITH STD. MD-655.02.
- 5. TYPE A AND B CURB AND THE CURB FOR TYPE A. B. AND D COMBINATION CURB AND GUTTER SHALL BE DEPRESSED AS SHOWN ON STD. 620.02-01 TYPE C. PAYMENT FOR DEPRESSING THE CURB SHALL BE AS SPECIFIED ON STD. 620.03 NOTE C.

SPECIFICATION | CATEGORY CODE ITEMS **Maryland Department of Transportation** STATE HIGHWAY ADMINISTRATION **APPROVED** STANDARDS FOR HIGHWAYS AND INCIDENTAL STRUCTURES DIRECTOR - OFFICE OF HIGHWAY DEVELOPMENT STANDARD ENTRANCE CONSTRUCTION APPROVAL • APPROVAL . FEDERAL **RESIDENTIAL & COMMERCIAL** REVISIONS HIGHWAY ADMINISTRATION APPROVAL 2-10-04 APPROVAL 3-31-04 METHOD NO.1 REVISED 4-17-07 REVISED REVISED REVISED STANDARD NO. MD 630.01 REVISED



#### SECTION A-A

#### **NOTES**

- 1. FOR USE IN AREAS WHERE THERE IS SIDEWALK SEPARATED FROM THE BACK OF CURB BY 24" OR MORE. OR WHERE IT IS EXPECTED THAT SIDEWALK WILL BE ADDED IN THE FUTURE.
- 2. WHEN AN EXISTING ENTRANCE IS LESS THAN 20' IN WIDTH A UNIFORM TAPER SHALL BE CONSTRUCTED TO TIE INTO THE EXISTING ENTRANCE AS DIRECTED BY THE ENGINEER.
- 3. EXPANSION JOINT MATERIAL TO BE INSTALLED IN ACCORDANCE WITH STD. MD-655.01.
- 4. WHERE 60" SIDEWALK CAN NOT BE PROVIDED, 36" MIN. MAY BE USED AS LONG AS PASSING ZONES ARE PROVIDED IN ACCORDANCE WITH STD. MD-655.02.





#### **PLAN**



\* - H = HEIGHT OF CURB ALL MEASUREMENTS IN INCHES



#### SECTION A-A

#### **NOTES**

- 1. FOR USE ONLY WHERE ENTRANCE DOES NOT CROSS SIDEWALK.
- 2. WHEN AN EXISTING ENTRANCE IS LESS THAN 20' IN WIDTH A