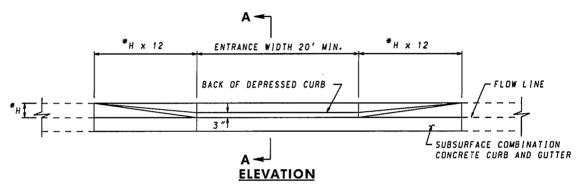

OVAL • APPROVAL . FEDERAL **RESIDENTIAL & COMMERCIAL** REVISIONS HIGHWAY ADMINISTRATION APPROVAL 2-10-04 APPROVAL 3-31-04 METHOD NO.1 REVISED 4-17-07 REVISED REVISED REVISED STANDARD NO. MD 630.01 REVISED



#### SECTION A-A

#### **NOTES**

- 1. FOR USE IN AREAS WHERE THERE IS SIDEWALK SEPARATED FROM THE BACK OF CURB BY 24" OR MORE. OR WHERE IT IS EXPECTED THAT SIDEWALK WILL BE ADDED IN THE FUTURE.
- 2. WHEN AN EXISTING ENTRANCE IS LESS THAN 20' IN WIDTH A UNIFORM TAPER SHALL BE CONSTRUCTED TO TIE INTO THE EXISTING ENTRANCE AS DIRECTED BY THE ENGINEER.
- 3. EXPANSION JOINT MATERIAL TO BE INSTALLED IN ACCORDANCE WITH STD. MD-655.01.
- 4. WHERE 60" SIDEWALK CAN NOT BE PROVIDED, 36" MIN. MAY BE USED AS LONG AS PASSING ZONES ARE PROVIDED IN ACCORDANCE WITH STD. MD-655.02.





#### **PLAN**



\* - H = HEIGHT OF CURB ALL MEASUREMENTS IN INCHES



#### SECTION A-A

#### **NOTES**

- 1. FOR USE ONLY WHERE ENTRANCE DOES NOT CROSS SIDEWALK.
- 2. WHEN AN EXISTING ENTRANCE IS LESS THAN 20' IN WIDTH A UNIFORM TAPER SHALL BE CONSTRUCTED TO TIE INTO THE EXISTING ENTRANCE AS DIRECTED BY THE ENGINEER
- 3. EXPANSION JOINT MATERIAL SHALL BE INSTALLED IN ACCORDANCE WITH STD. MD-655.01.

| SPECIFICATION | CATEGORY CODE ITE                         | EMS                                                              | _                      | ent of Transportation                     |
|---------------|-------------------------------------------|------------------------------------------------------------------|------------------------|-------------------------------------------|
| APPROVED