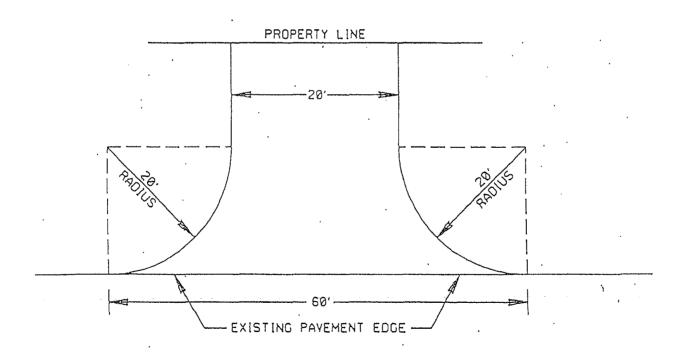

---------------------------------|------------------------|-------------------------------------------|
| APPROVED      | DIRECTOR - OFFICE OF                      | HIGHWAY DEVELOPMENT                                              | STANDARDS FOR HIGHWAYS | ADMINISTRATION  AND INCIDENTAL STRUCTURES |
| SKA           | APPROVAL • SHA REVISIONS APPROVAL 2-10-04 | APPROVAL • FEDERAL<br>HIGHWAY ADMINISTRATION<br>APPROVAL 3-31-04 | RESIDENTIAL            | NCE CONSTRUCTION & COMMERCIAL DD NO.3     |
| StateHighway  | REVISED 4-17-07 REVISED REVISED           | REVISED REVISED                                                  | STANDARD NO.           | MD 630.03                                 |

## TYPICAL SINGLE RESIDENTIAL ENTRANCE



## TYPICAL USE IN COMMON ENTRANCE MORE THAN ONE RESIDENCE



#### APPLICATION FOR RESIDENTIAL ENTRANCE PERMIT

| Date                                                           |                                                                  |
|----------------------------------------------------------------|------------------------------------------------------------------|
| Application is hereby made for a permit to construc            | et an entrance at the following location:                        |
| County                                                         |                                                                  |
| State Highway Route Number                                     |                                                                  |
| State Highway Route Name                                       | ·