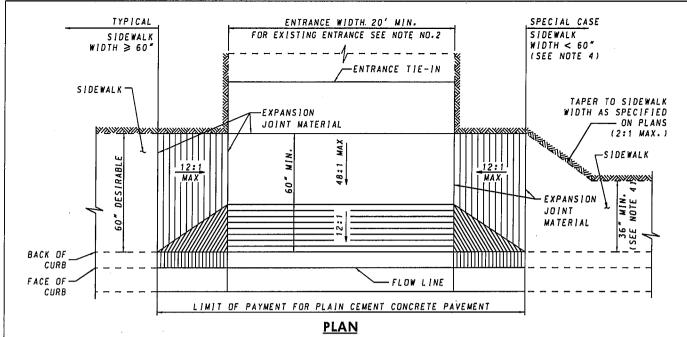

convey, a pipe will not be necessary. Pipe should be sized according to the amount of runoff to be conveyed. A 6" minimum will be required.
- 6. Location a stabilized entrance shall be located at every point where construction traffic enters or leaves a construction site. Vehicles leaving the site must travel over the entire length of the stabilized construction entrance. All mud and debris tracked and/or spilled on the state roadway shall be removed immediately to eliminate potential hazards and comply with sediment control requirements.
- 7. Stabilized/Temporary construction entrances are to be removed, graded, seeded and mulched or removed and replaced with the proposed driveway/entrance apron.

# STABILIZED CONSTRUCTION ENTRANCE FOR TEMPORARY AND/OR AGRICULTURAL USE



## PROFILE











#### NOTES

- 1. FOR USE IN AREAS WHERE THERE IS SIDEWALK ADJACENT TO THE BACK OF CURB OR WHERE IT IS EXPECTED THAT SIDEWALK WILL BE ADDED IN THE FUTURE.
- 2. WHEN AN EXISTING ENTRANCE IS LESS THAN 20' IN WIDTH A UNIFORM TAPER SHALL BE CONSTRUCTED TO TIE INTO THE EXISTING ENTRANCE AS DIRECTED BY THE ENGINEER.
- 3. EXPANSION JOINT MATERIAL TO BE INSTALLED IN ACCORDANCE WITH STD. MD-655.01.
- 4. WHERE 60" SIDEWALK CAN NOT BE PROVIDED, 36" MIN. MAY BE USED AS LONG AS PASSING ZONES ARE PROVIDED IN ACCORDANCE WITH STD. MD-655.02.
- 5. TYPE A AND B CURB AND THE CURB FOR TYPE A. B. AND D COMBINATION CURB AND GUTTER SHALL BE DEPRESSED AS SHOWN ON STD. 620.02-01 TYPE C. PAYMENT FOR DEPRESSING THE CURB SHALL BE AS SPECIFIED ON STD. 620.03 NOTE C.

SPECIFICATION | CATEGORY CODE ITEMS **Maryland