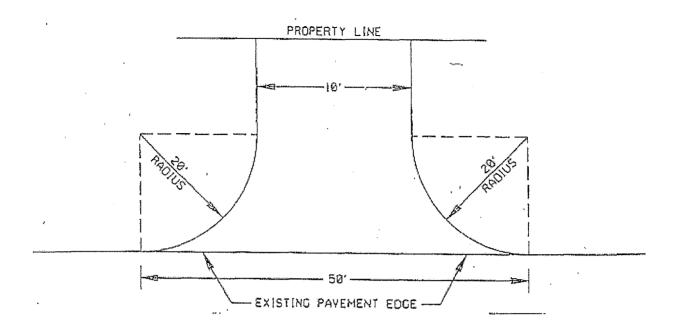

---------------------------|------------------------------------------------------------------|------------------------|-------------------------------------------|
| APPROVED      | DIRECTOR - OFFICE OF                      | HIGHWAY DEVELOPMENT                                              | STANDARDS FOR HIGHWAYS | ADMINISTRATION  AND INCIDENTAL STRUCTURES |
| SKA           | APPROVAL • SHA REVISIONS APPROVAL 2-10-04 | APPROVAL • FEDERAL<br>HIGHWAY ADMINISTRATION<br>APPROVAL 3-31-04 | RESIDENTIAL            | NCE CONSTRUCTION & COMMERCIAL DD NO.3     |
| StateHighway  | REVISED 4-17-07 REVISED REVISED           | REVISED REVISED                                                  | STANDARD NO.           | MD 630.03                                 |

## TYPICAL SINGLE RESIDENTIAL ENTRANCE



## TYPICAL USE IN COMMON ENTRANCE MORE THAN ONE RESIDENCE



#### APPLICATION FOR RESIDENTIAL ENTRANCE PERMIT

| Date                                                           |                                                                  |
|----------------------------------------------------------------|------------------------------------------------------------------|
| Application is hereby made for a permit to construc            | et an entrance at the following location:                        |
| County                                                         |                                                                  |
| State Highway Route Number                                     |                                                                  |
| State Highway R