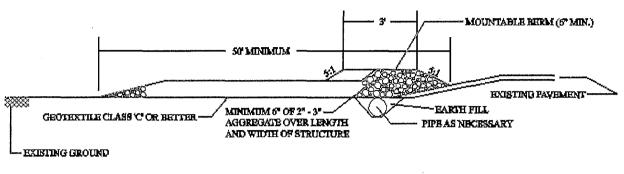

as no drainage to convey, a pipe will not be necessary. Pipe should be sized according to the amount of runoff to be conveyed. A 6" minimum will be required.
- 6. Location a stabilized entrance shall be located at every point where construction traffic enters or leaves a construction site. Vehicles leaving the site must travel over the entire length of the stabilized construction entrance. All mud and debris tracked and/or spilled on the state roadway shall be removed immediately to eliminate potential hazards and comply with sediment control requirements.
- 7. Stabilized/Temporary construction entrances are to be removed, graded, seeded and mulched or removed and replaced with the proposed driveway/entrance apron.

# STABILIZED CONSTRUCTION ENTRANCE FOR TEMPORARY AND/OR AGRICULTURAL USE



## PROFILE











#### NOTES

- 1. FOR USE IN AREAS WHERE THERE IS SIDEWALK ADJACENT TO THE BACK OF CURB OR WHERE IT IS EXPECTED THAT SIDEWALK WILL BE ADDED IN THE FUTURE.
- 2. WHEN AN EXISTING ENTRANCE IS LESS THAN 20' IN WIDTH A UNIFORM TAPER SHALL BE CONSTRUCTED TO TIE INTO THE EXISTING ENTRANCE AS DIRECTED BY THE ENGINEER.
- 3. EXPANSION JOINT MATERIAL TO BE INSTALLED IN ACCORDANCE WITH STD. MD-655.01.
- 4. WHERE 60" SIDEWALK CAN NOT BE PROVIDED, 36" MIN. MAY BE USED AS LONG AS PASSING ZONES ARE PROVIDED IN ACCORDANCE WITH STD. MD-655.02.
- 5. TYPE A AND B CURB AND THE CURB FOR TYPE A. B. AND D COMBINATION CURB AND GUTTER SHALL BE DEPRESSED AS SHOWN ON STD. 620.02-01 TYPE C. PAYMENT FOR DEPRESSING THE CURB SHALL BE AS SPECIFIED ON STD. 620.03 NOTE C.

SPECIFICATION | CATEGORY COD