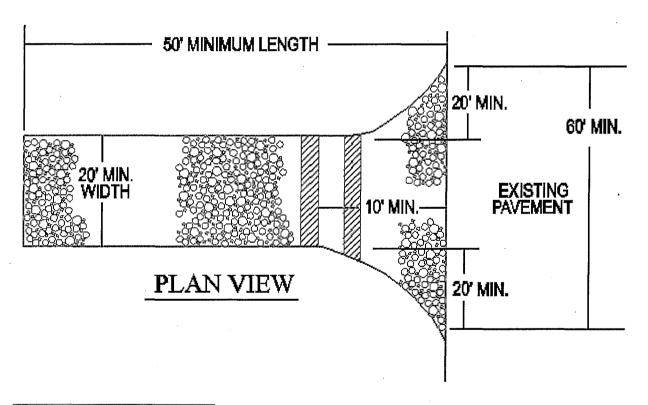

to convey, a pipe will not be necessary. Pipe should be sized according to the amount of runoff to be conveyed. A 6" minimum will be required.
- 6. Location a stabilized entrance shall be located at every point where construction traffic enters or leaves a construction site. Vehicles leaving the site must travel over the entire length of the stabilized construction entrance. All mud and debris tracked and/or spilled on the state roadway shall be removed immediately to eliminate potential hazards and comply with sediment control requirements.
- 7. Stabilized/Temporary construction entrances are to be removed, graded, seeded and mulched or removed and replaced with the proposed driveway/entrance apron.

# STABILIZED CONSTRUCTION ENTRANCE FOR TEMPORARY AND/OR AGRICULTURAL USE



## PROFILE











#### NOTES

- 1. FOR USE IN AREAS WHERE THERE IS SIDEWALK ADJACENT TO THE BACK OF CURB OR WHERE IT IS EXPECTED THAT SIDEWALK WILL BE ADDED IN THE FUTURE.
- 2. WHEN AN EXISTING ENTRANCE IS LESS THAN 20' IN WIDTH A UNIFORM TAPER SHALL BE CONSTRUCTED TO TIE INTO THE EXISTING ENTRANCE AS DIRECTED BY THE ENGINEER.
- 3. EXPANSION JOINT MATERIAL TO BE INSTALLED IN ACCORDANCE WITH STD. MD-655.01.
- 4. WHERE 60" SIDEWALK CAN NOT BE PROVIDED, 36" MIN. MAY BE USED AS LONG AS PASSING ZONES ARE PROVIDED IN ACCORDANCE WITH STD. MD-655.02.
- 5. TYPE A AND B CURB AND THE CURB FOR TYPE A. B. AND D COMBINATION CURB AND GUTTER SHALL BE DEPRESSED AS SHOWN ON STD. 620.02-01 TYPE C. PAYMENT FOR DEPRESSING THE CURB SHALL BE AS SPECIFIED ON STD. 620.03 NOTE C.

SPECIFICATION | CATEGORY CODE ITEMS **Mary