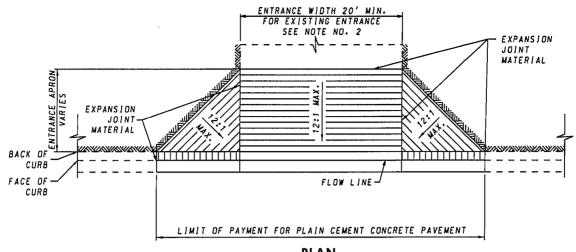

CONSTRUCTION APPROVAL • APPROVAL . FEDERAL **RESIDENTIAL & COMMERCIAL** REVISIONS HIGHWAY ADMINISTRATION APPROVAL 2-10-04 APPROVAL 3-31-04 METHOD NO.1 REVISED 4-17-07 REVISED REVISED REVISED STANDARD NO. MD 630.01 REVISED



#### SECTION A-A

#### **NOTES**

- 1. FOR USE IN AREAS WHERE THERE IS SIDEWALK SEPARATED FROM THE BACK OF CURB BY 24" OR MORE. OR WHERE IT IS EXPECTED THAT SIDEWALK WILL BE ADDED IN THE FUTURE.
- 2. WHEN AN EXISTING ENTRANCE IS LESS THAN 20' IN WIDTH A UNIFORM TAPER SHALL BE CONSTRUCTED TO TIE INTO THE EXISTING ENTRANCE AS DIRECTED BY THE ENGINEER.
- 3. EXPANSION JOINT MATERIAL TO BE INSTALLED IN ACCORDANCE WITH STD. MD-655.01.
- 4. WHERE 60" SIDEWALK CAN NOT BE PROVIDED, 36" MIN. MAY BE USED AS LONG AS PASSING ZONES ARE PROVIDED IN ACCORDANCE WITH STD. MD-655.02.





#### **PLAN**



\* - H = HEIGHT OF CURB ALL MEASUREMENTS IN INCHES



#### SECTION A-A

#### **NOTES**

- 1. FOR USE ONLY WHERE ENTRANCE DOES NOT CROSS SIDEWALK.
- 2. WHEN AN EXISTING ENTRANCE IS LESS THAN 20' IN WIDTH A UNIFORM TAPER SHALL BE CONSTRUCTED TO TIE INTO THE EXISTING ENTRANCE AS DIRECTED BY THE ENGINEER
- 3. EXPANSION JOINT MATERIAL SHALL BE INSTALLED IN ACCORDANCE WITH STD. MD-655.01.

| SPECIFICATION | CATEGORY CODE ITE                         | EMS                                                              | _                      | ent of Transportation                     |
|---------------|-------------------------------------------|------------------------------------------------------------------|------------------------|-------------------------------------------