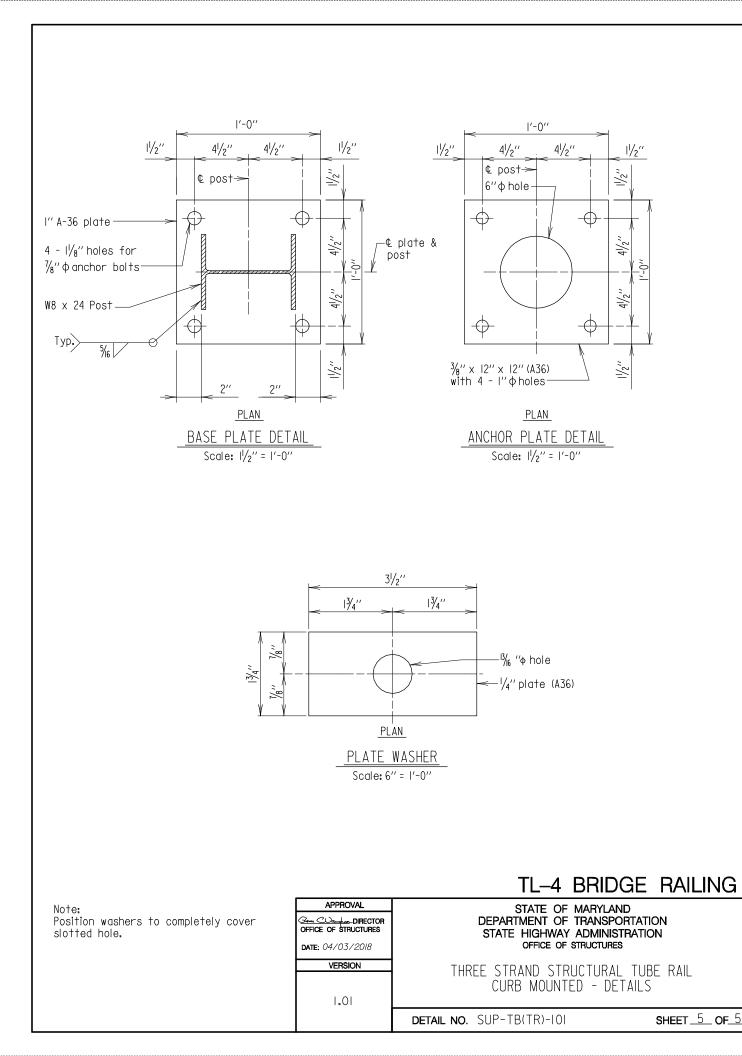

## SUB-SECTION 03 TUBE RAIL PARAPET (SUP-TB(TR))

| Г | 1 | OF | 5 |
|---|---|----|---|

JPER

TRAFFIC

BARRIE

SUPER TRAFFIC BARRIE

JPER TRAFFIC BARRIER