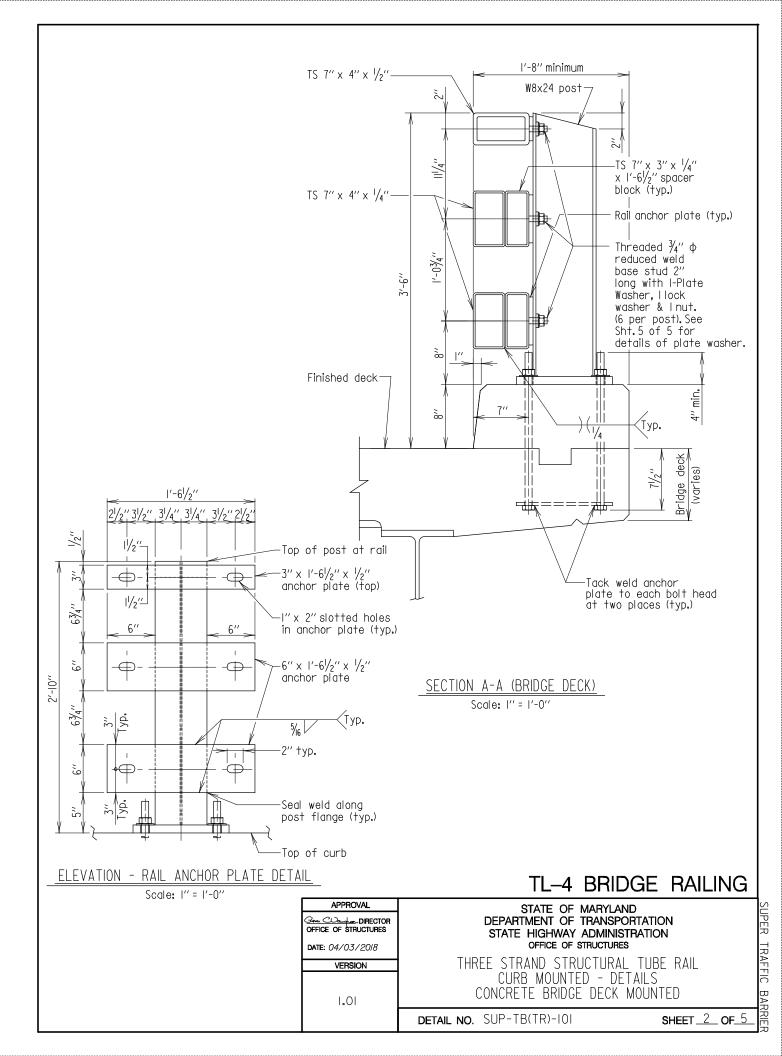

## SUB-SECTION 03 TUBE RAIL PARAPET (SUP-TB(TR))

| Г | 1 | OF | 5 |
|---|---|----|---|

JPER

TRAFFIC

BARRIE

SUPER TRAFFIC BARRIE

JPER TRAFFIC BARRIER