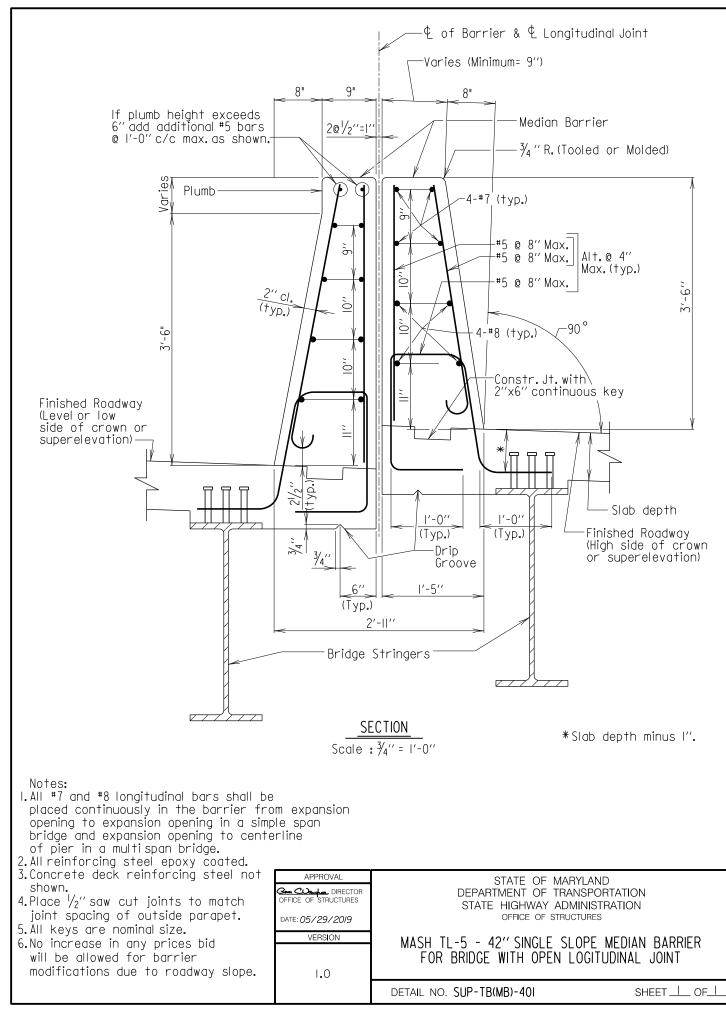

## <u>SUB-SECTION 04</u> MEDIAN BARRIER (SUP-TB(MB))

SUPER TRAFFIC BARRIE

TRAFFIC BARR

UPER