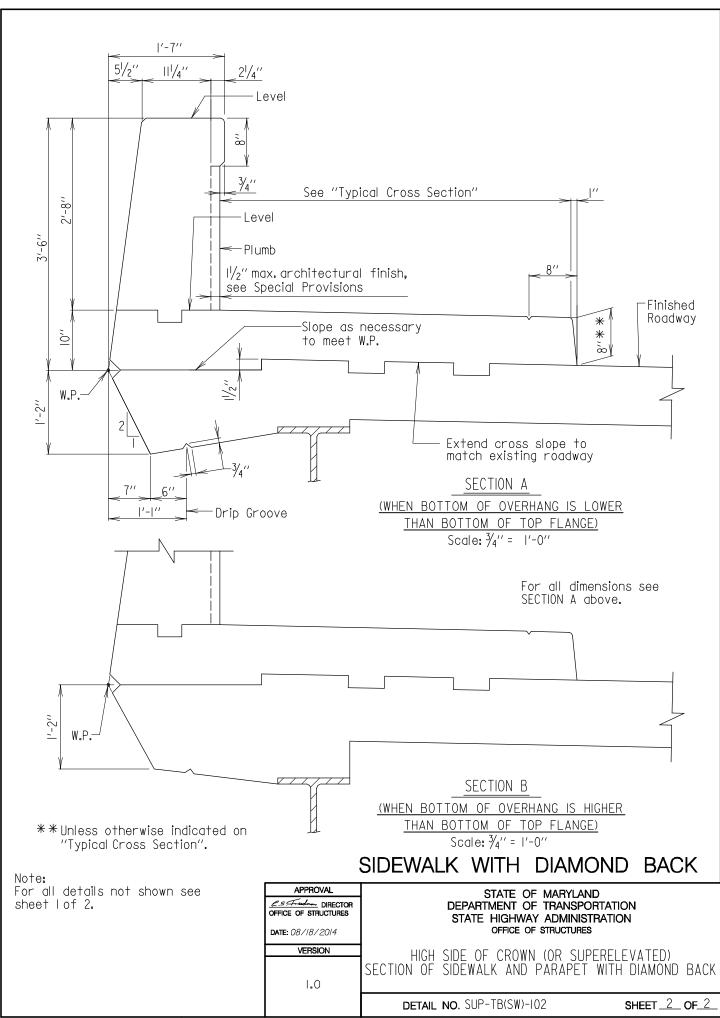

### SUB-SECTION 02 PARAPET WITH SIDEWALK (SUP-TB(SW))

SUPER - TRAFFIC BARRIER

UPER - TRAFFIC BARRIER

S