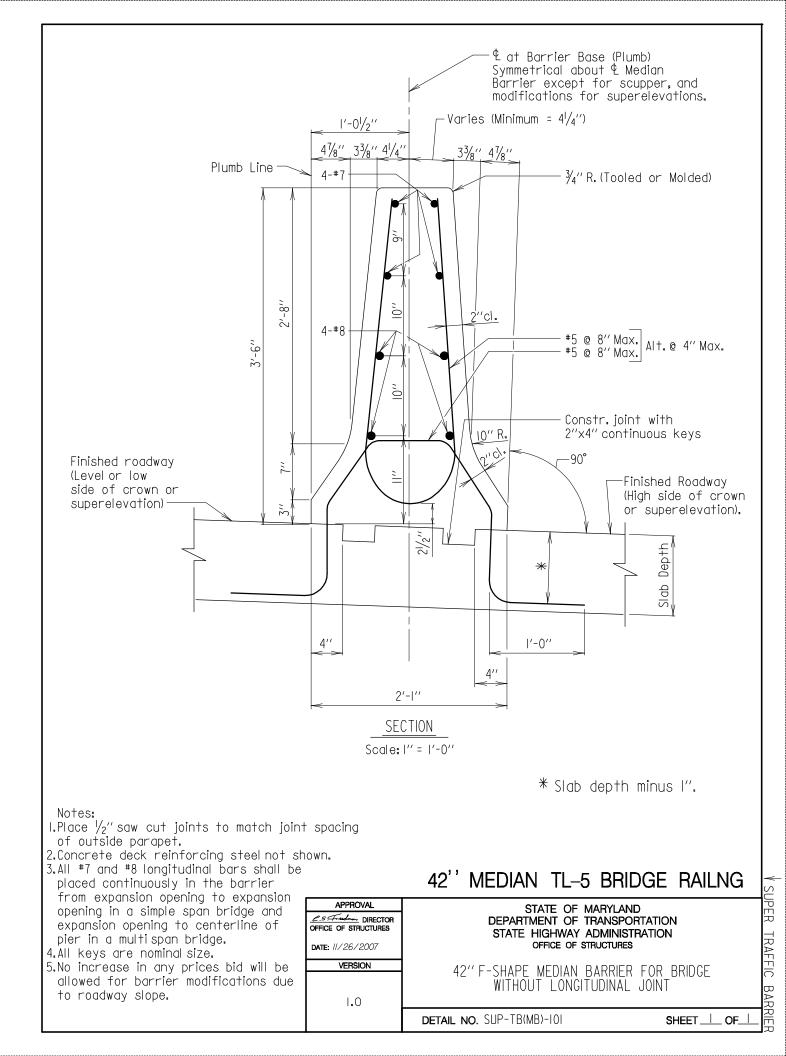

## <u>SUB-SECTION 04</u> MEDIAN BARRIER (SUP-TB(MB))

SUPER TRAFFIC BARRIE

TRAFFIC BARR

UPER