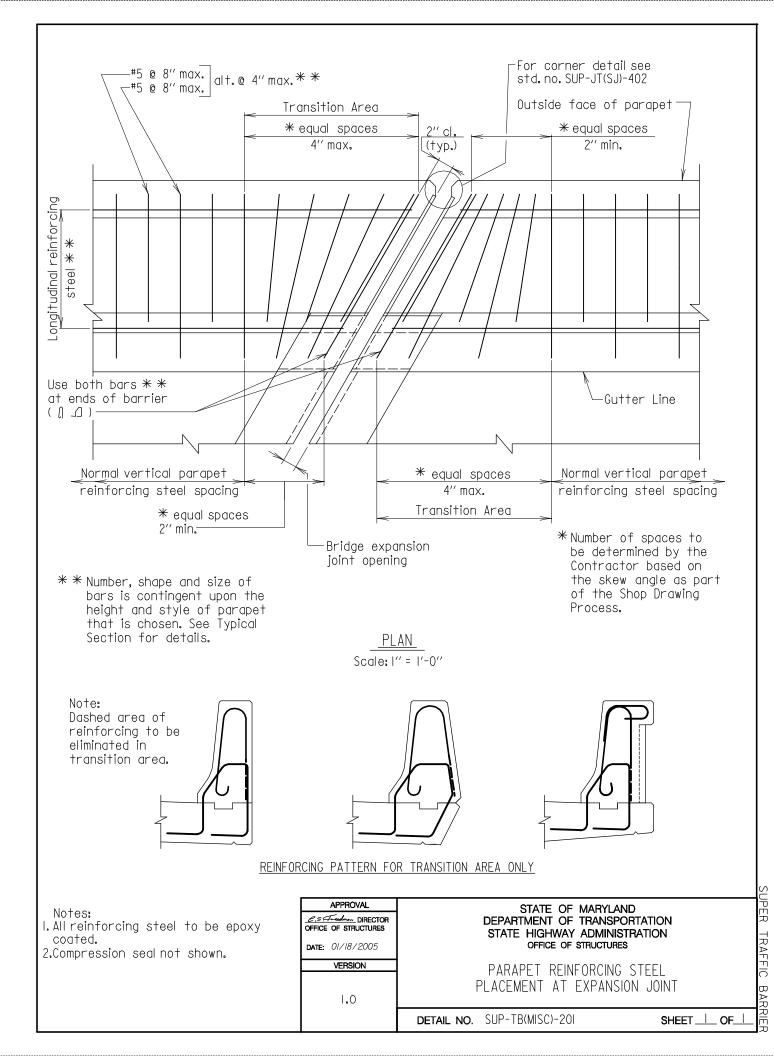

TRAFFIC BARRIER





UPER - TRAFFIC BARRIER

S







#### Section 02 – Traffic Barriers

## SUB-SECTION 03 TUBE RAIL PARAPET (SUP-TB(TR))



| Г | 1 | OF | 5 |
|---|---|----|---|

JPER

TRAFFIC

BARRIE





SUPER TRAFFIC BARRIE









JPER TRAFFIC BARRIER









#### Section 02 – Traffic Barriers

## <u>SUB-SECTION 04</u> MEDIAN BARRIER (SUP-TB(MB))







SUPER TRAFFIC BARRIE





TRAFFIC BARR

UPER









### Chapter 03 - Superstructure

#### Section 02 – Traffic Barriers

# SUB-SECTION 05 CONDUIT PLACEMENT (SUP-TB(CP))









UPER

TRAFFIC

BARRIER



UPER TRAFFIC BARRIER









SHEET OF 3

DETAIL NO. SUP-TB(CP)-301









BARRIER

UPER-TRAFFIC





### Chapter 03 - Superstructure

#### Section 02 – Traffic Barriers

# SUB-SECTION 06 MISCELLANEOUS DETAILS (SUP-TB(MISC))