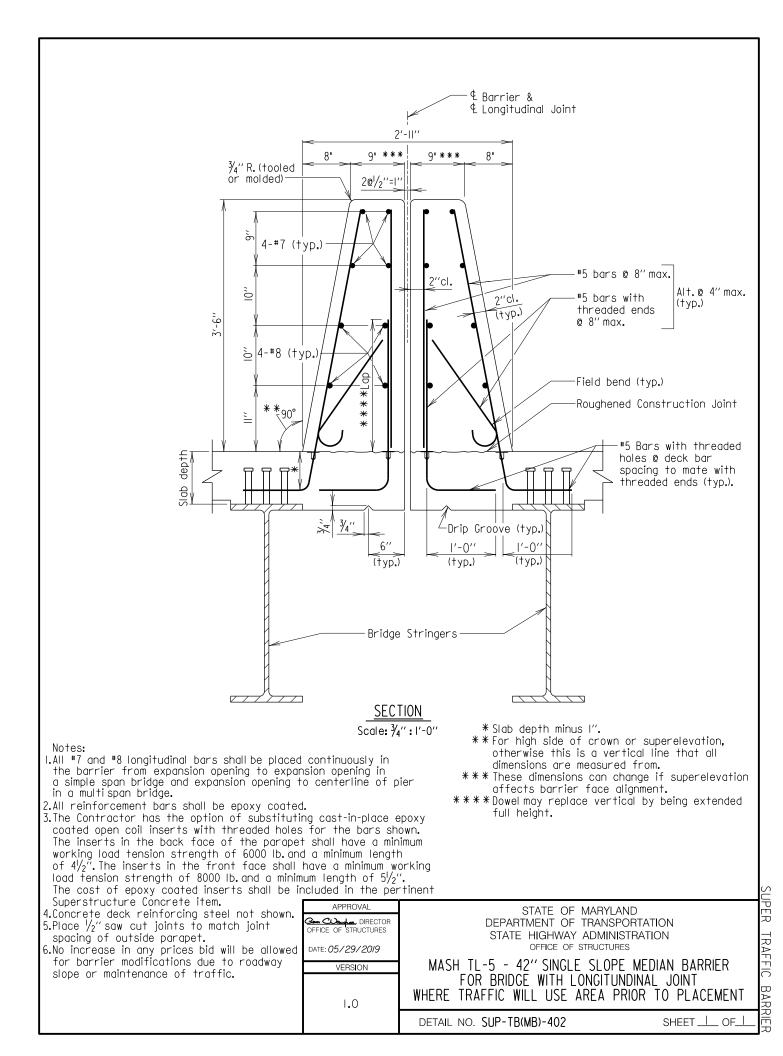

## <u>SUB-SECTION 04</u> MEDIAN BARRIER (SUP-TB(MB))

SUPER TRAFFIC BARRIE

TRAFFIC BARR

UPER