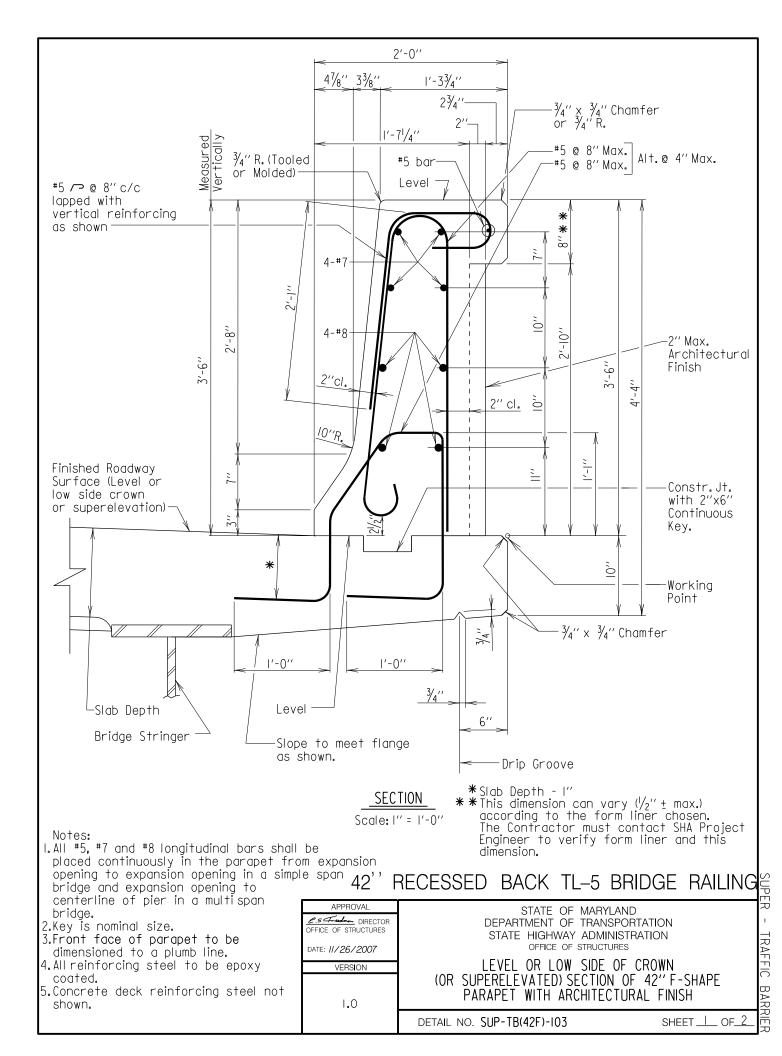

### SUB-SECTION 01 42" F-SHAPE PARAPET (SUP-TB(42F)) and 42" SINGLE SLOPE PARAPET (SUP-TB(42SS))

SUPER - TRAFFIC BARRIERS

UPER - TRAFFIC BARR

BARRIER

ī.

TRAFFIC BARR