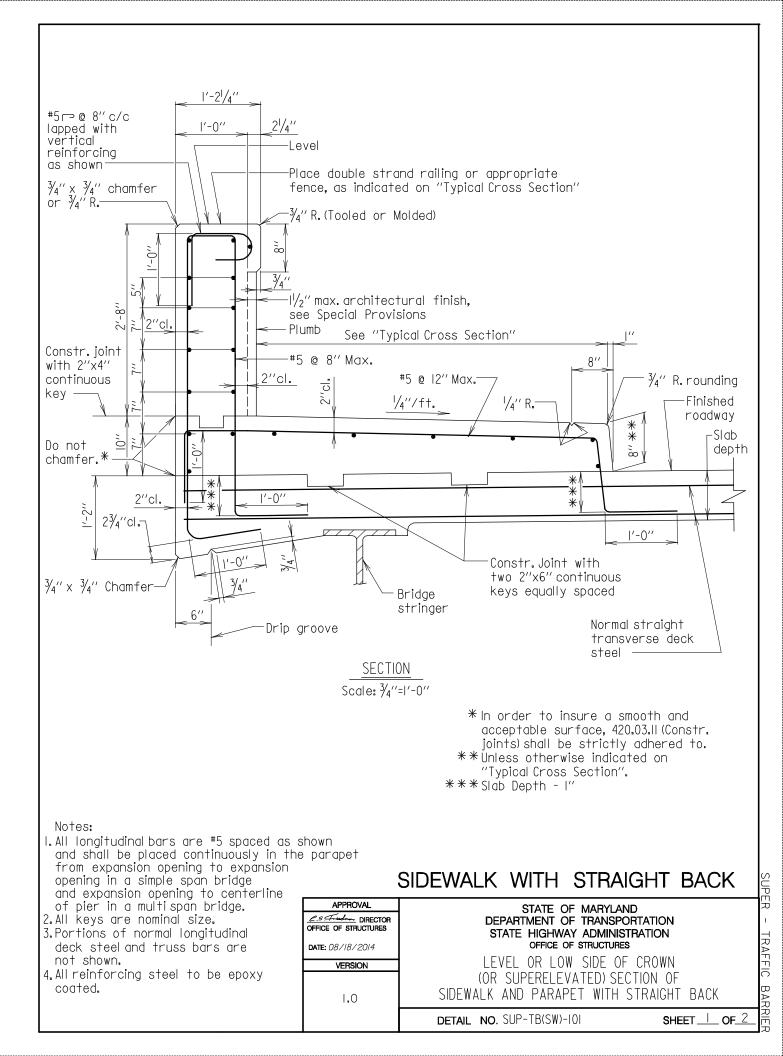

### SUB-SECTION 02 PARAPET WITH SIDEWALK (SUP-TB(SW))

SUPER - TRAFFIC BARRIER

UPER - TRAFFIC BARRIER

S