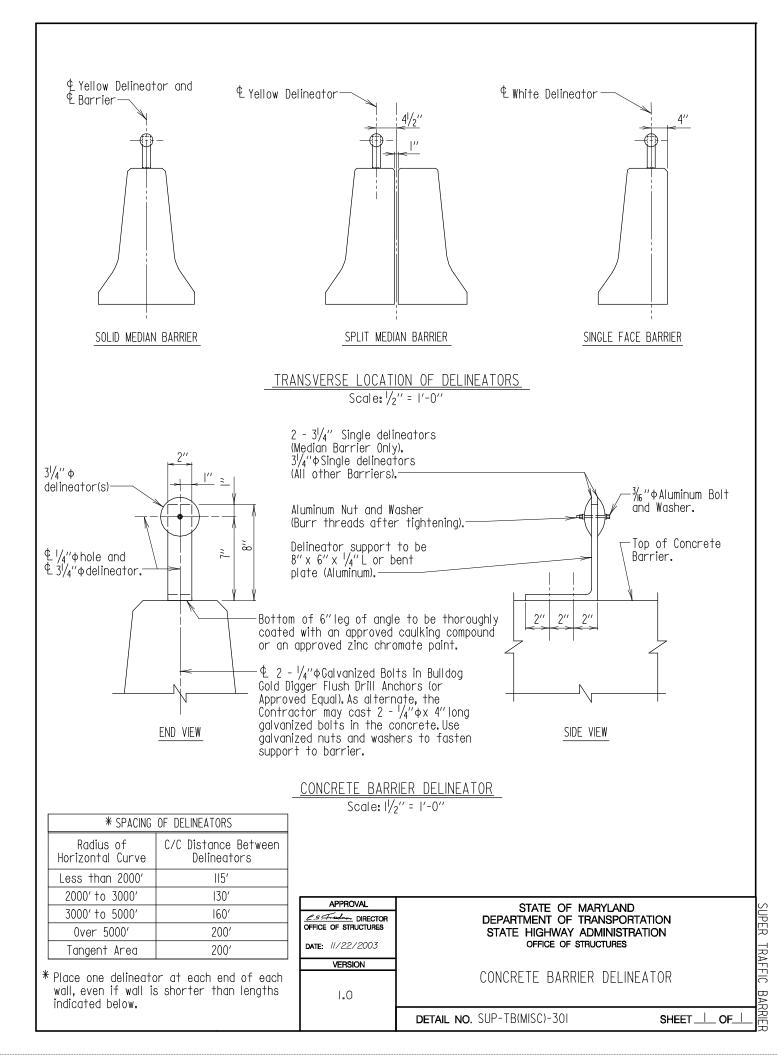

AFFIC BARRIER





UPER - TRAFFIC BARRIER

S







#### Section 02 – Traffic Barriers

## SUB-SECTION 03 TUBE RAIL PARAPET (SUP-TB(TR))



| Г | 1 | OF | 5 |
|---|---|----|---|

JPER

TRAFFIC

BARRIE





SUPER TRAFFIC BARRIE









JPER TRAFFIC BARRIER









#### Section 02 – Traffic Barriers

## <u>SUB-SECTION 04</u> MEDIAN BARRIER (SUP-TB(MB))







SUPER TRAFFIC BARRIE





TRAFFIC BARR

UPER









### Chapter 03 - Superstructure

#### Section 02 – Traffic Barriers

# SUB-SECTION 05 CONDUIT PLACEMENT (SUP-TB(CP))









UPER

TRAFFIC

BARRIER



UPER TRAFFIC BARRIER









SHEET OF 3

DETAIL NO. SUP-TB(CP)-301









BARRIER

UPER-TRAFFIC





### Chapter 03 - Superstructure

#### Section 02 – Traffic Barriers

# SUB-SECTION 06 MISCELLANEOUS DETAILS (SUP-TB(MISC))