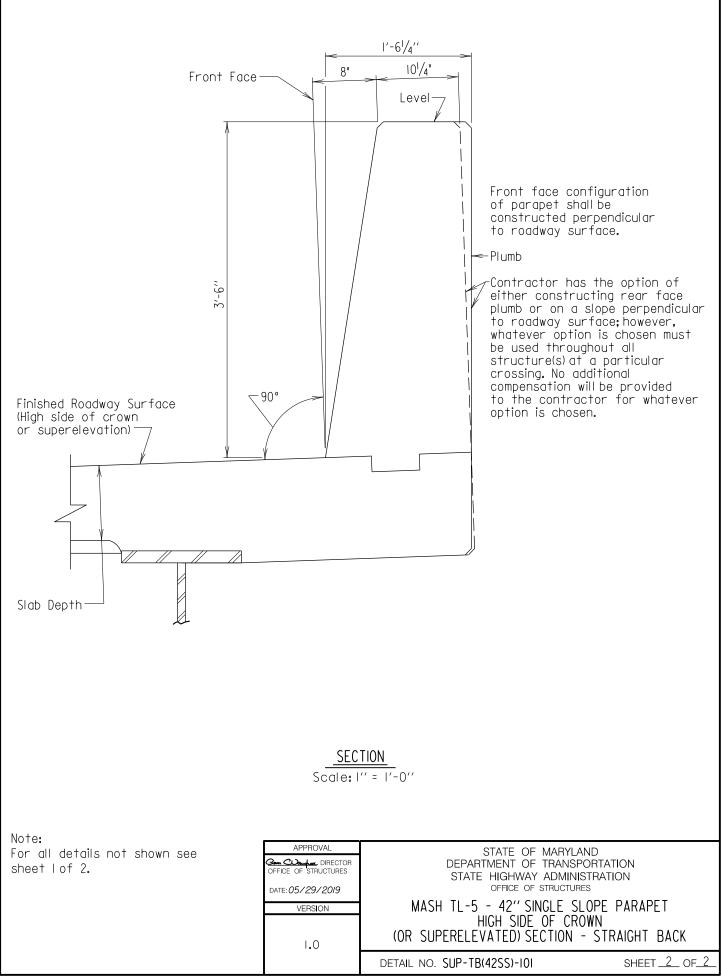

### SUB-SECTION 01 42" F-SHAPE PARAPET (SUP-TB(42F)) and 42" SINGLE SLOPE PARAPET (SUP-TB(42SS))

SUPER - TRAFFIC BARRIERS

UPER - TRAFFIC BARR

BARRIER

ī.

TRAFFIC BARR