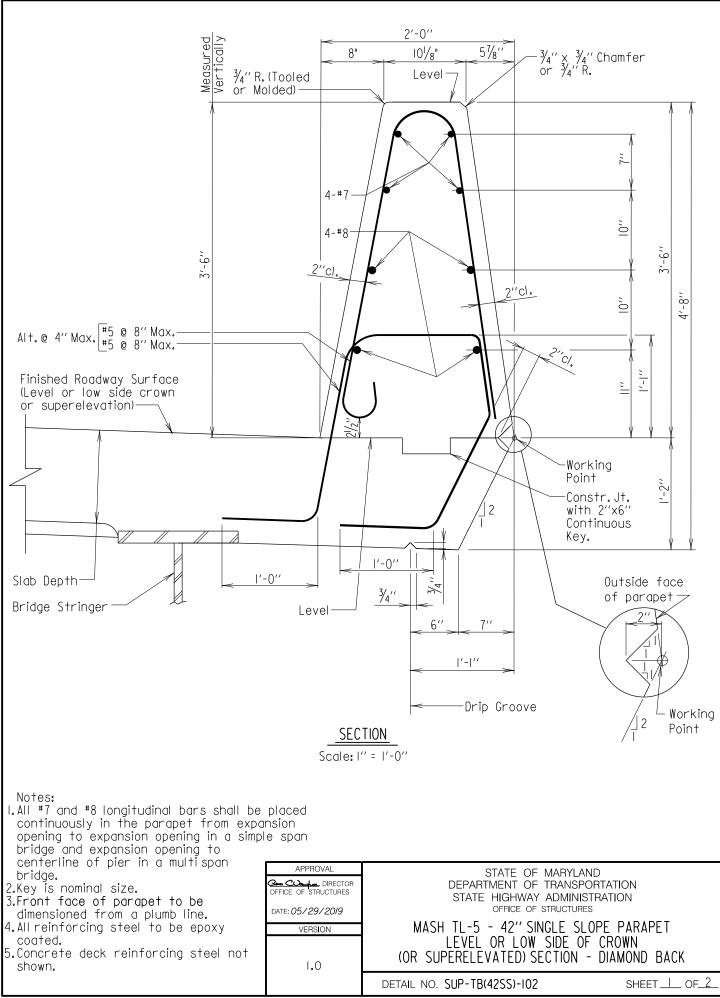

### SUB-SECTION 01 42" F-SHAPE PARAPET (SUP-TB(42F)) and 42" SINGLE SLOPE PARAPET (SUP-TB(42SS))

SUPER - TRAFFIC BARRIERS

UPER - TRAFFIC BARR

BARRIER

ī.

TRAFFIC BARR