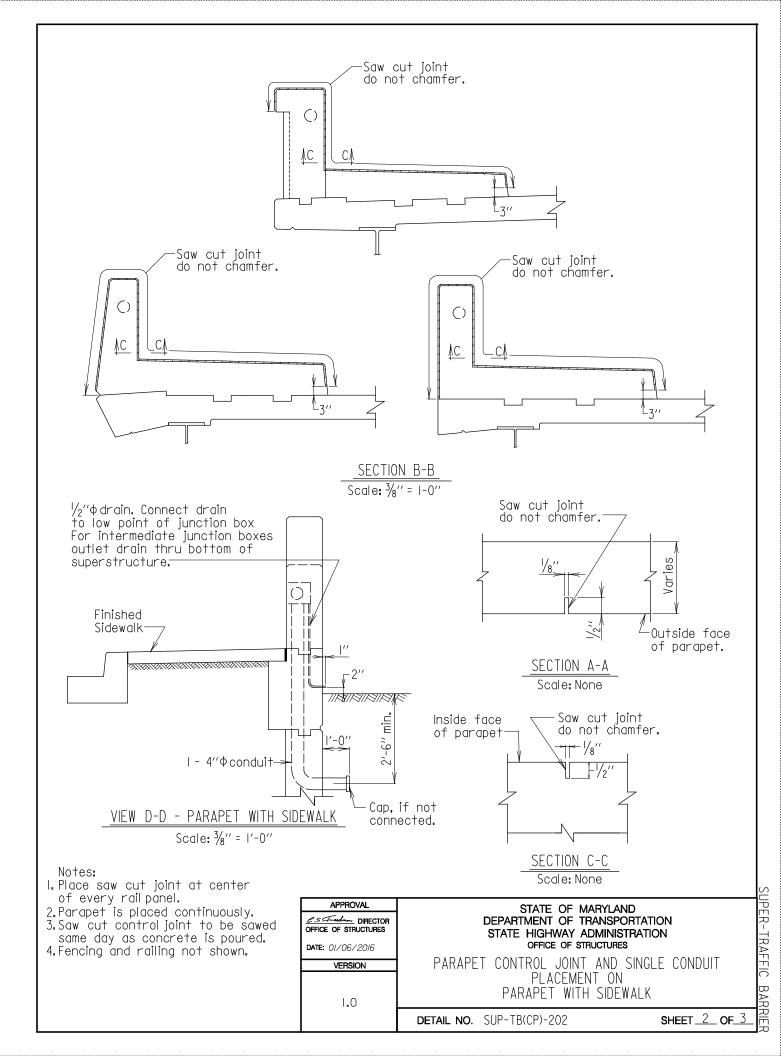

# SUB-SECTION 05 CONDUIT PLACEMENT (SUP-TB(CP))

UPER

TRAFFIC

BARRIER

UPER TRAFFIC BARRIER

SHEET OF 3

DETAIL NO. SUP-TB(CP)-301

BARRIER