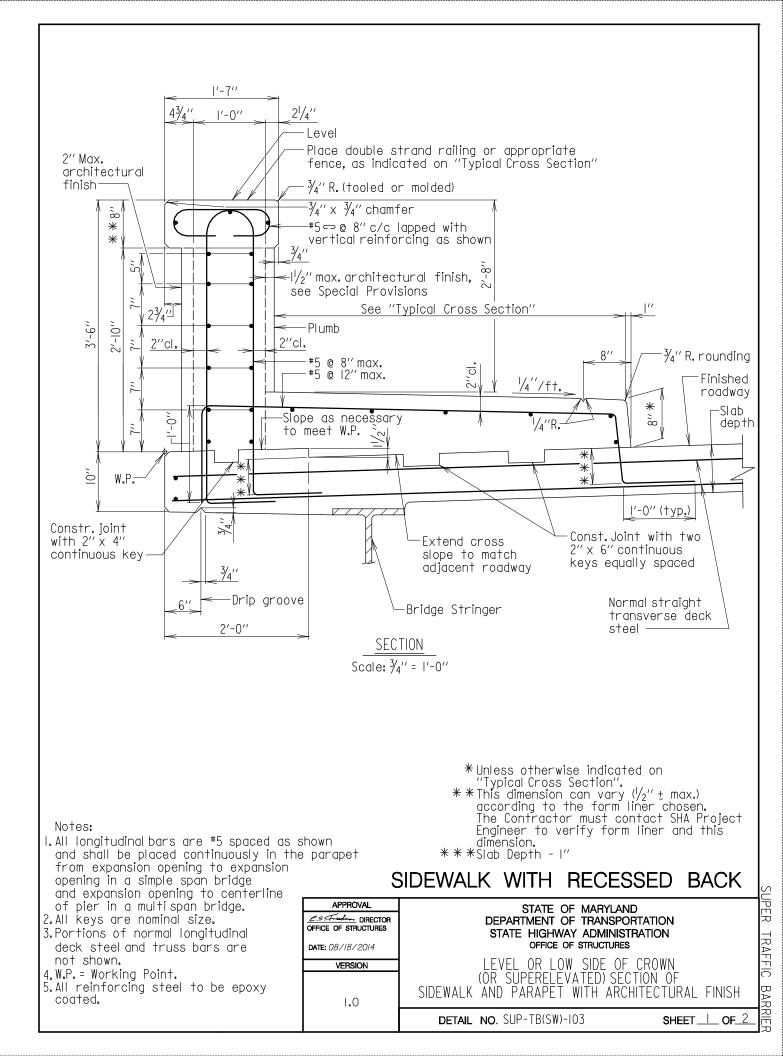

### SUB-SECTION 02 PARAPET WITH SIDEWALK (SUP-TB(SW))

SUPER - TRAFFIC BARRIER

UPER - TRAFFIC BARRIER

S