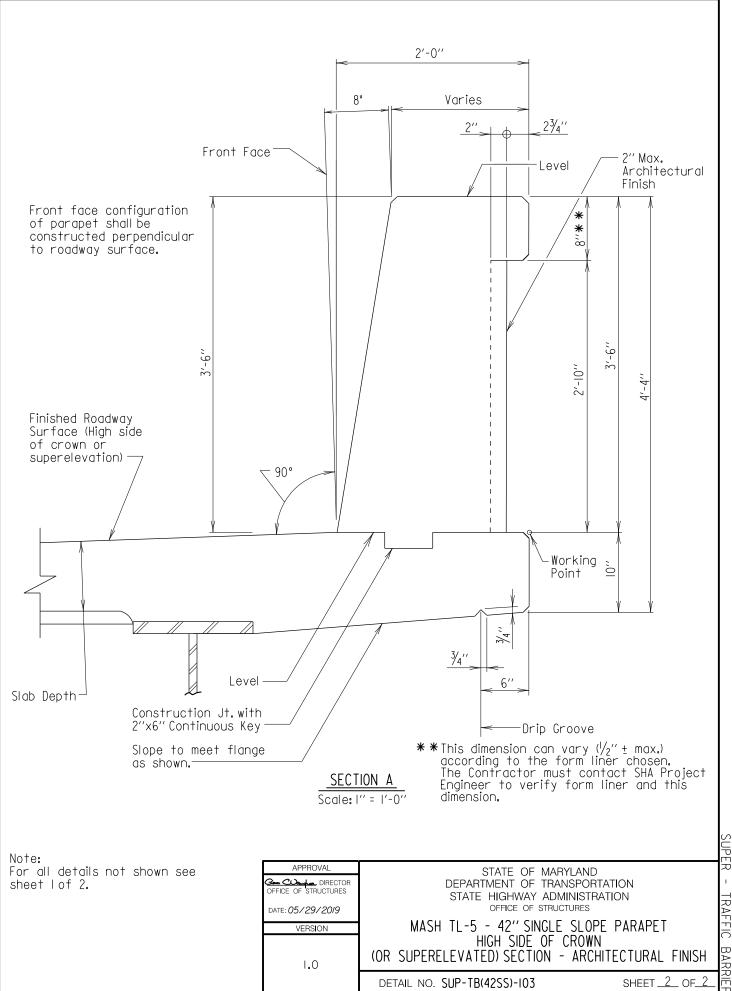

### SUB-SECTION 01 42" F-SHAPE PARAPET (SUP-TB(42F)) and 42" SINGLE SLOPE PARAPET (SUP-TB(42SS))

SUPER - TRAFFIC BARRIERS

UPER - TRAFFIC BARR

BARRIER

ī.

TRAFFIC BARR