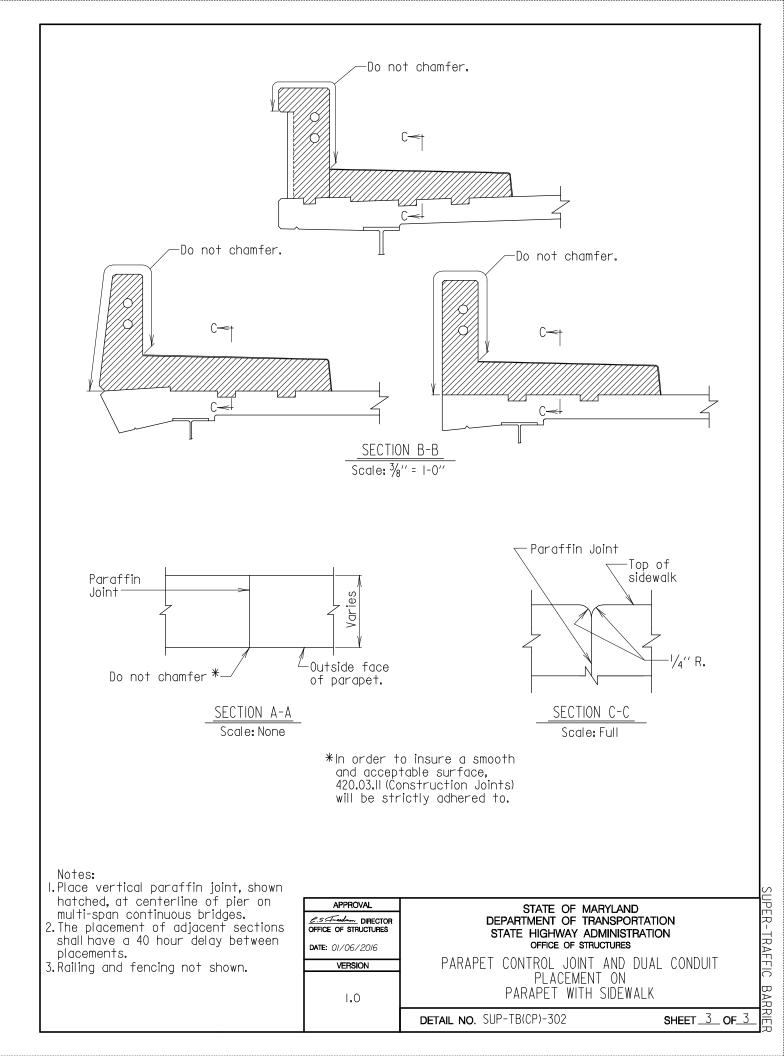

# SUB-SECTION 05 CONDUIT PLACEMENT (SUP-TB(CP))

UPER

TRAFFIC

BARRIER

UPER TRAFFIC BARRIER

SHEET OF 3

DETAIL NO. SUP-TB(CP)-301

BARRIER