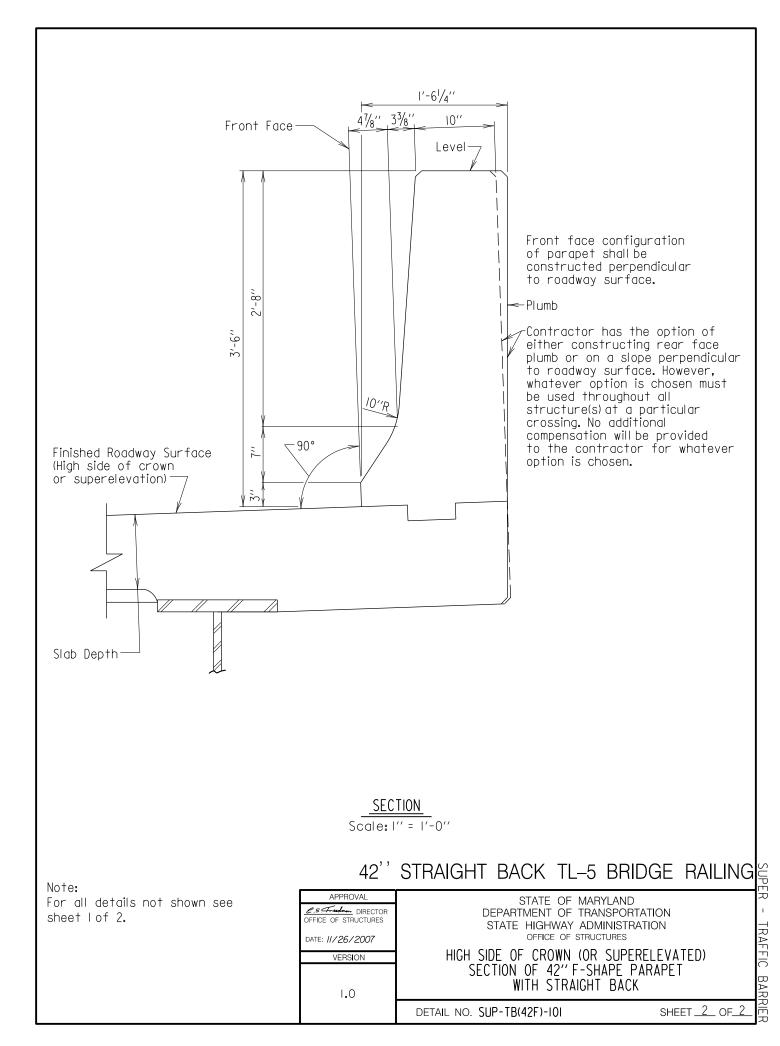

### SUB-SECTION 01 42" F-SHAPE PARAPET (SUP-TB(42F)) and 42" SINGLE SLOPE PARAPET (SUP-TB(42SS))

SUPER - TRAFFIC BARRIERS

UPER - TRAFFIC BARR

BARRIER

ī.

TRAFFIC BARR