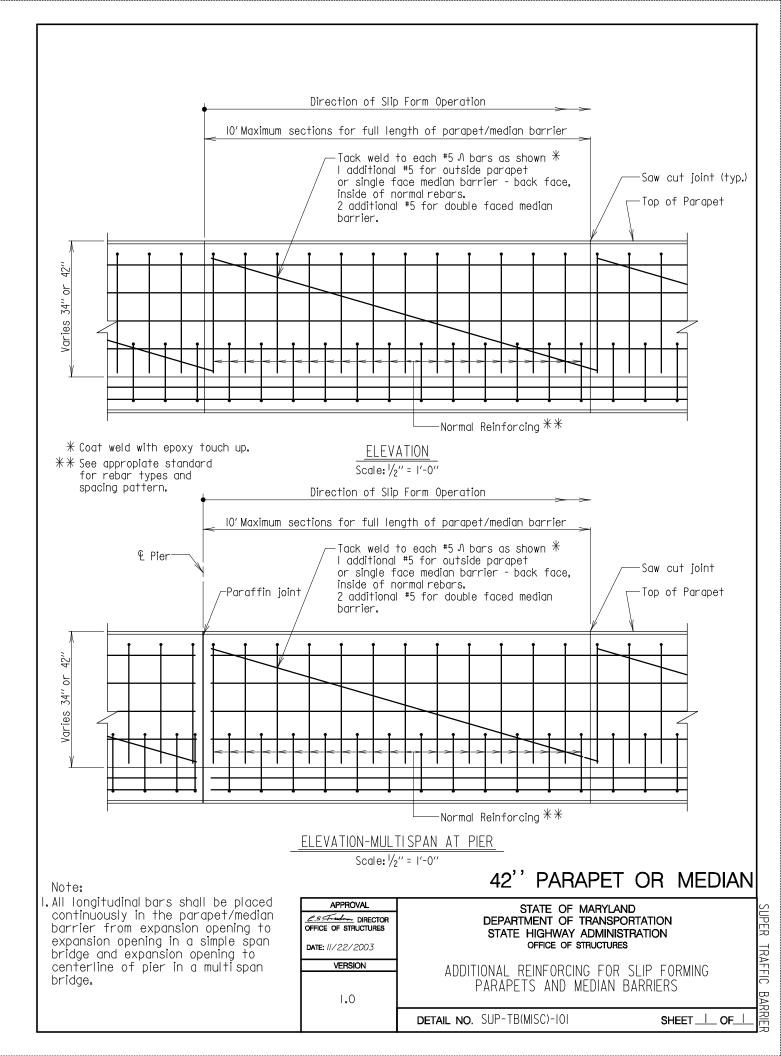

- TRAFFIC BARRIER





UPER - TRAFFIC BARRIER

S







#### Section 02 – Traffic Barriers

## SUB-SECTION 03 TUBE RAIL PARAPET (SUP-TB(TR))



| Г | 1 | OF | 5 |
|---|---|----|---|

JPER

TRAFFIC

BARRIE





SUPER TRAFFIC BARRIE









JPER TRAFFIC BARRIER









#### Section 02 – Traffic Barriers

## <u>SUB-SECTION 04</u> MEDIAN BARRIER (SUP-TB(MB))







SUPER TRAFFIC BARRIE





TRAFFIC BARR

UPER









### Chapter 03 - Superstructure

#### Section 02 – Traffic Barriers

# SUB-SECTION 05 CONDUIT PLACEMENT (SUP-TB(CP))









UPER

TRAFFIC

BARRIER



UPER TRAFFIC BARRIER









SHEET OF 3

DETAIL NO. SUP-TB(CP)-301









BARRIER

UPER-TRAFFIC





### Chapter 03 - Superstructure

#### Section 02 – Traffic Barriers

# SUB-SECTION 06 MISCELLANEOUS DETAILS (SUP-TB(MISC))