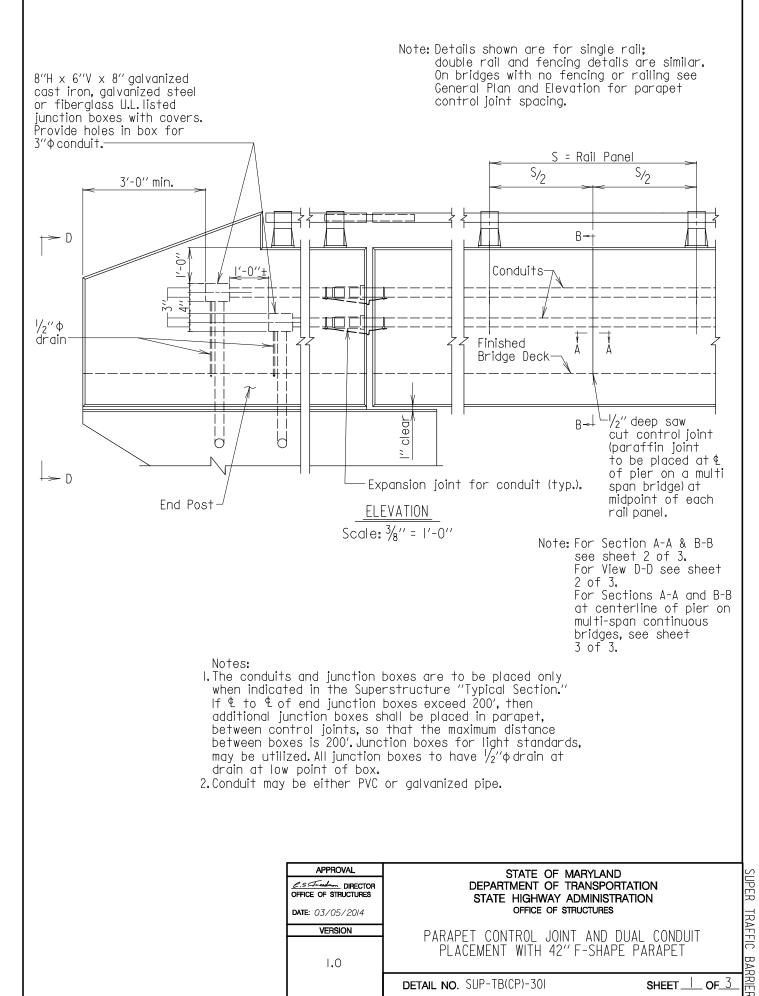

# SUB-SECTION 05 CONDUIT PLACEMENT (SUP-TB(CP))

UPER

TRAFFIC

BARRIER

UPER TRAFFIC BARRIER

SHEET OF 3

DETAIL NO. SUP-TB(CP)-301

BARRIER