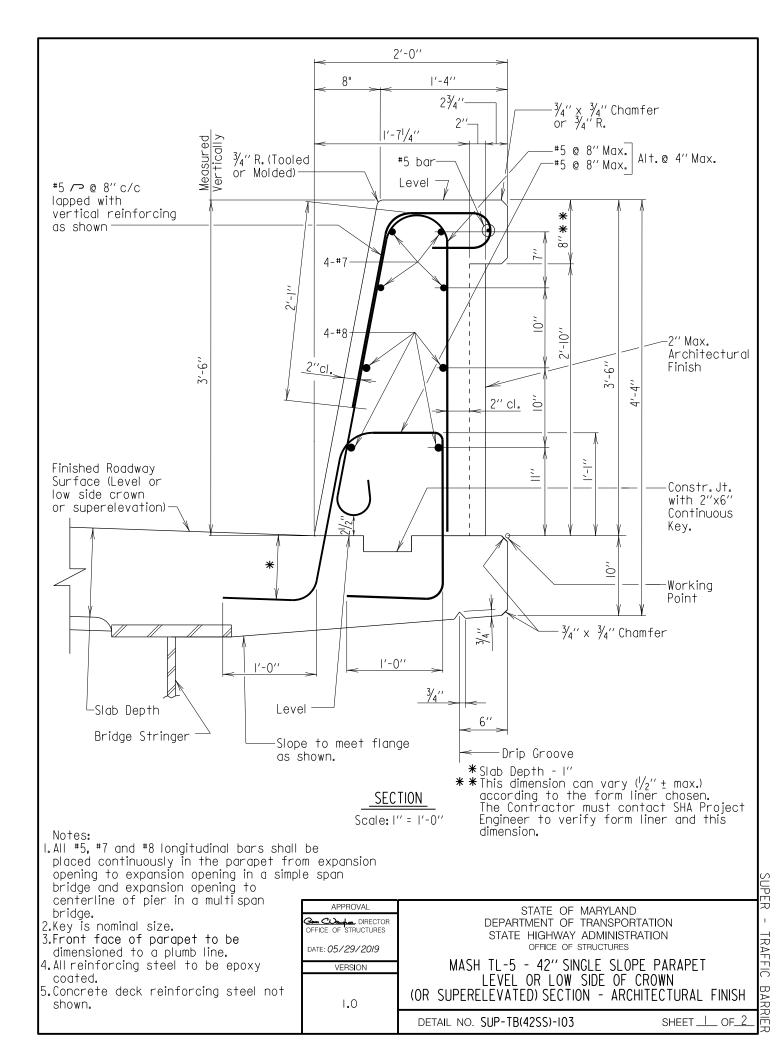

### SUB-SECTION 01 42" F-SHAPE PARAPET (SUP-TB(42F)) and 42" SINGLE SLOPE PARAPET (SUP-TB(42SS))

SUPER - TRAFFIC BARRIERS

UPER - TRAFFIC BARR

BARRIER

ī.

TRAFFIC BARR