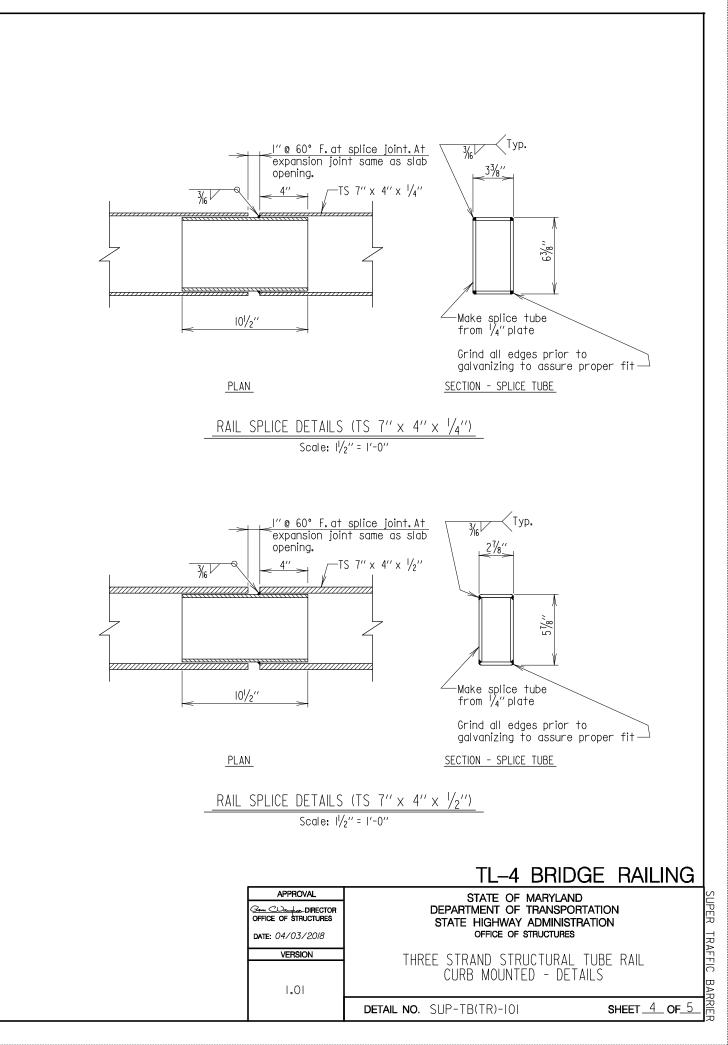

## SUB-SECTION 03 TUBE RAIL PARAPET (SUP-TB(TR))

| Г | 1 | OF | 5 |
|---|---|----|---|

JPER

TRAFFIC

BARRIE

SUPER TRAFFIC BARRIE

JPER TRAFFIC BARRIER