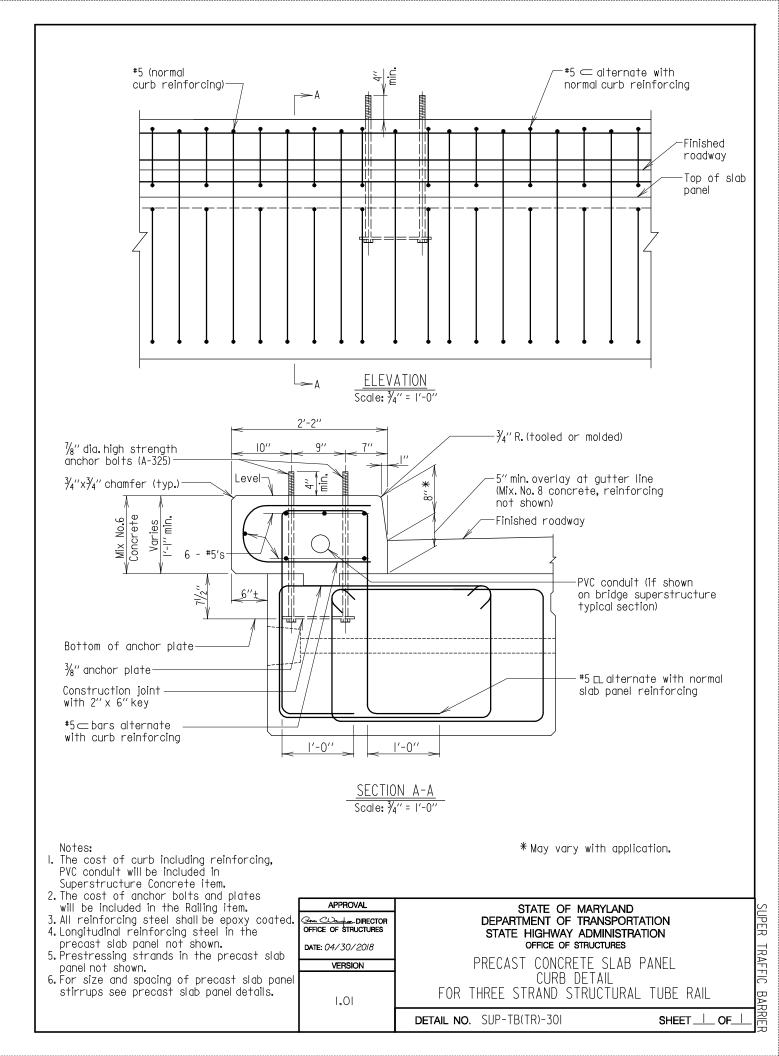

## SUB-SECTION 03 TUBE RAIL PARAPET (SUP-TB(TR))

| Г | 1 | OF | 5 |
|---|---|----|---|

JPER

TRAFFIC

BARRIE

SUPER TRAFFIC BARRIE

JPER TRAFFIC BARRIER