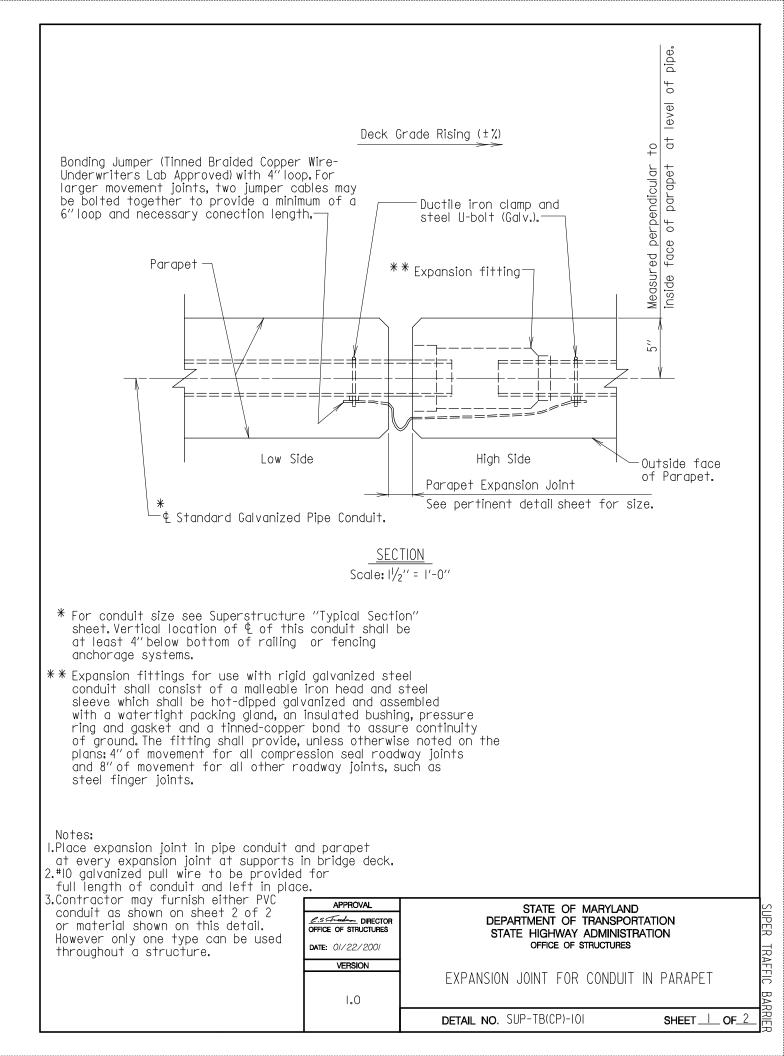

# SUB-SECTION 05 CONDUIT PLACEMENT (SUP-TB(CP))

UPER

TRAFFIC

BARRIER

UPER TRAFFIC BARRIER

SHEET OF 3

DETAIL NO. SUP-TB(CP)-301

BARRIER