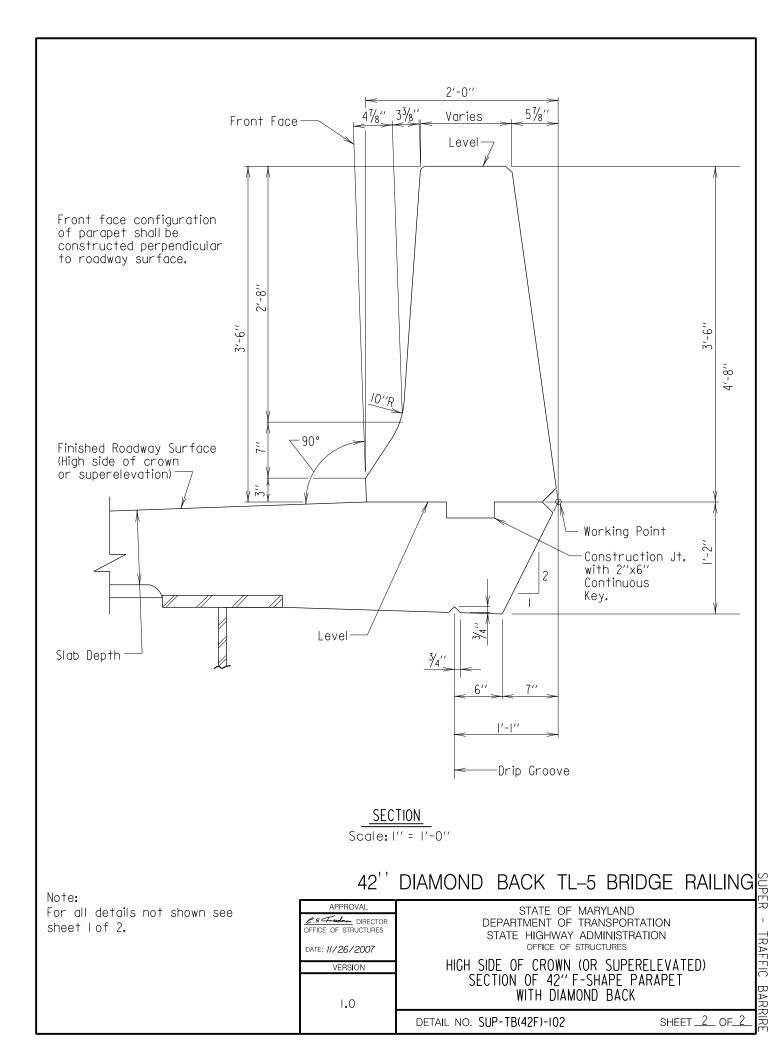

### SUB-SECTION 01 42" F-SHAPE PARAPET (SUP-TB(42F)) and 42" SINGLE SLOPE PARAPET (SUP-TB(42SS))

SUPER - TRAFFIC BARRIERS

UPER - TRAFFIC BARR

BARRIER

ī.

TRAFFIC BARR