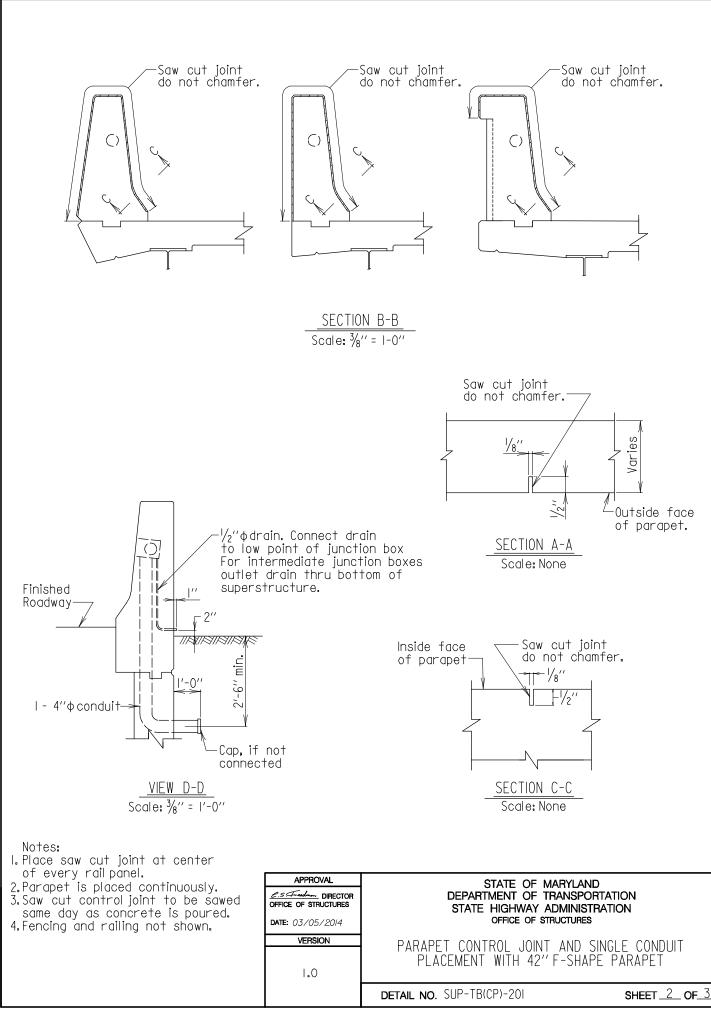

# SUB-SECTION 05 CONDUIT PLACEMENT (SUP-TB(CP))

UPER

TRAFFIC

BARRIER

UPER TRAFFIC BARRIER

SHEET OF 3

DETAIL NO. SUP-TB(CP)-301

BARRIER