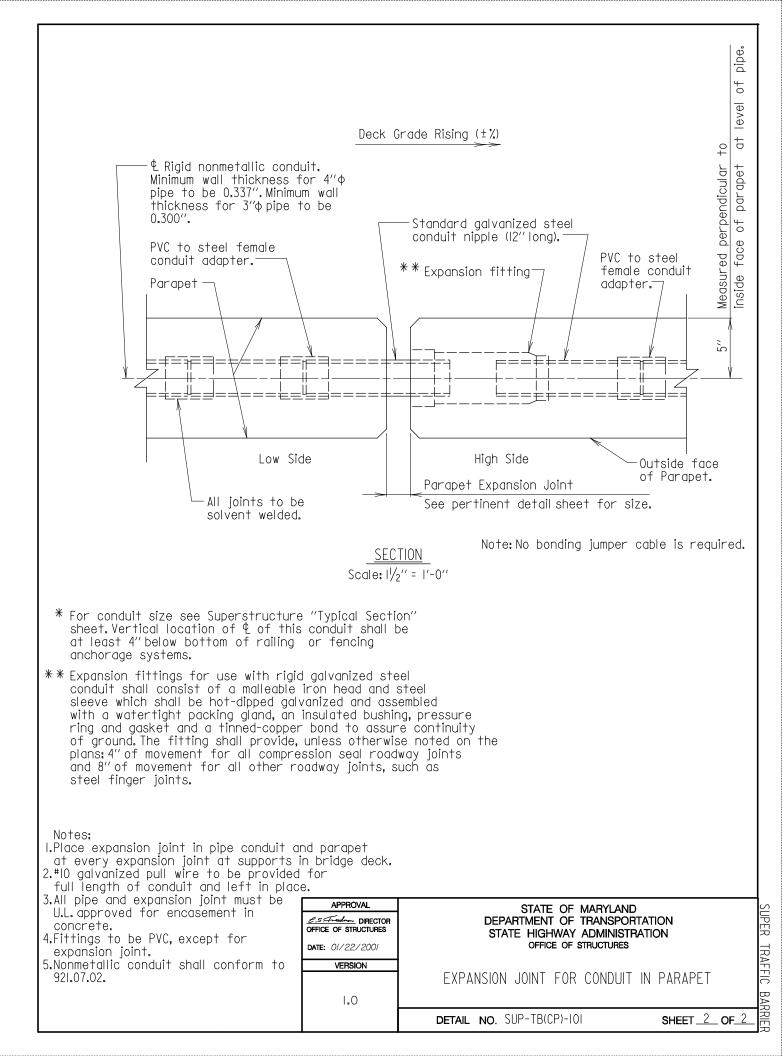

# SUB-SECTION 05 CONDUIT PLACEMENT (SUP-TB(CP))

UPER

TRAFFIC

BARRIER

UPER TRAFFIC BARRIER

SHEET OF 3

DETAIL NO. SUP-TB(CP)-301

BARRIER