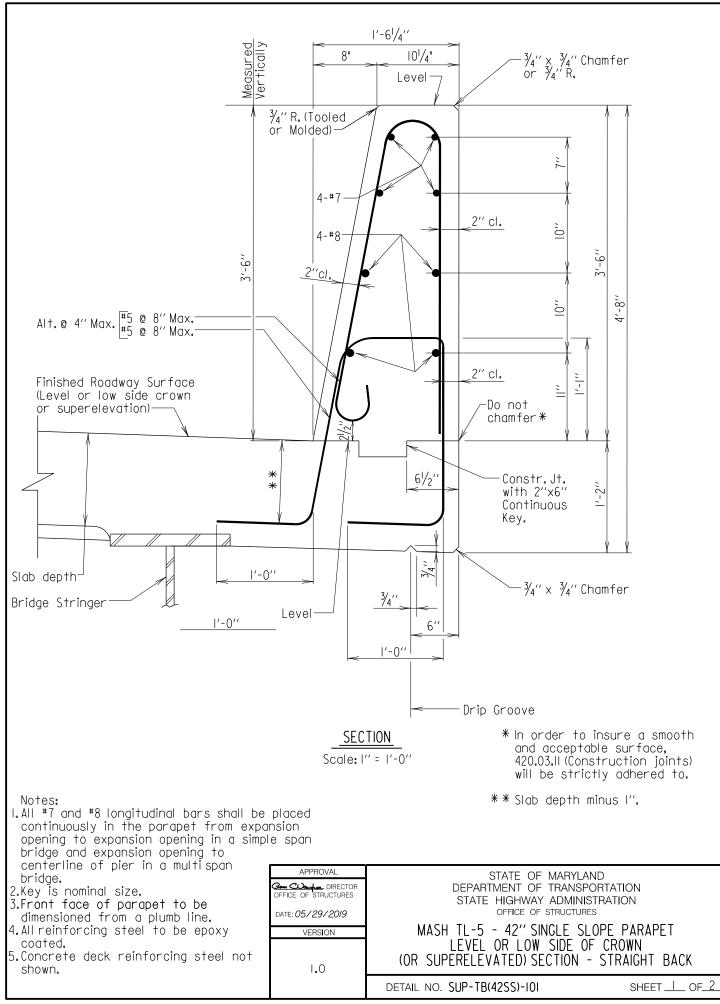

### SUB-SECTION 01 42" F-SHAPE PARAPET (SUP-TB(42F)) and 42" SINGLE SLOPE PARAPET (SUP-TB(42SS))

SUPER - TRAFFIC BARRIERS

UPER - TRAFFIC BARR

BARRIER

ī.

TRAFFIC BARR