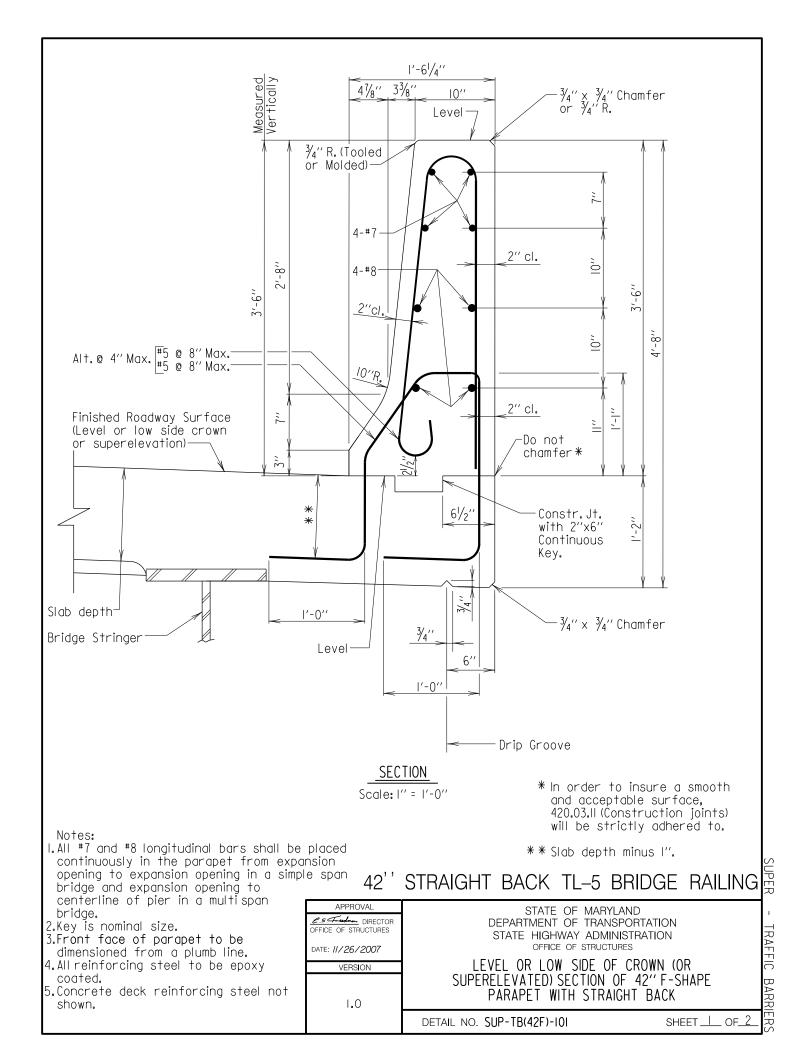

### SUB-SECTION 01 42" F-SHAPE PARAPET (SUP-TB(42F)) and 42" SINGLE SLOPE PARAPET (SUP-TB(42SS))

SUPER - TRAFFIC BARRIERS

UPER - TRAFFIC BARR

BARRIER

ī.

TRAFFIC BARR