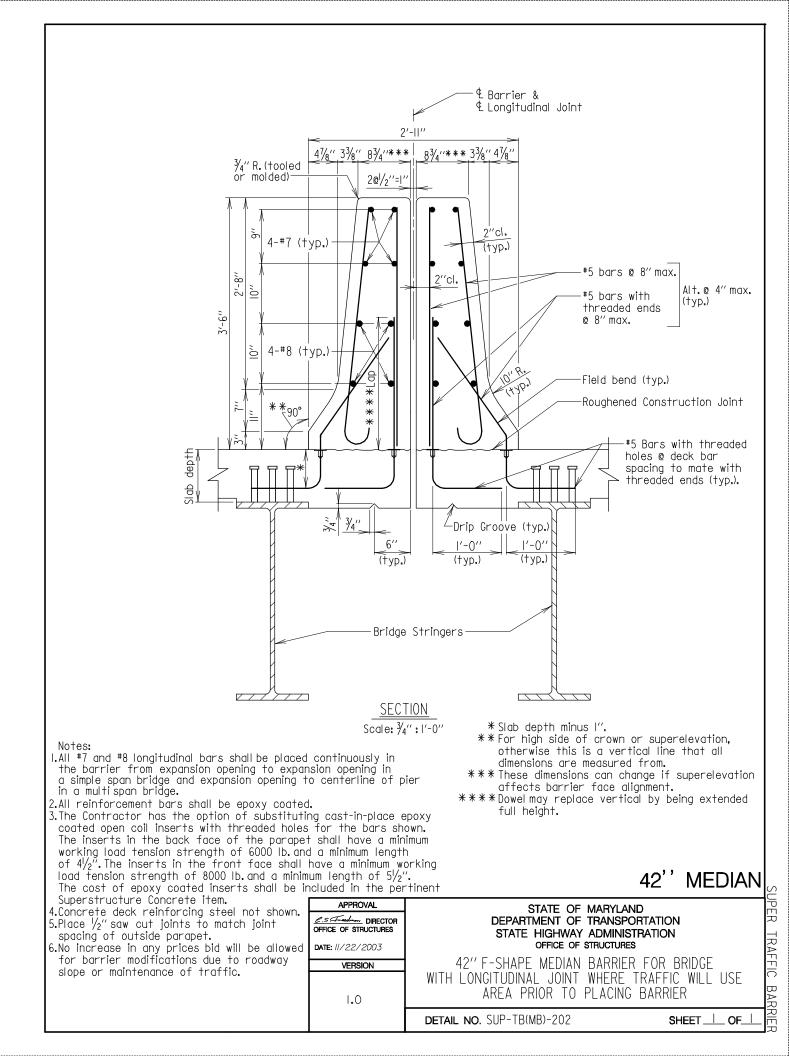

## <u>SUB-SECTION 04</u> MEDIAN BARRIER (SUP-TB(MB))

SUPER TRAFFIC BARRIE

TRAFFIC BARR

UPER