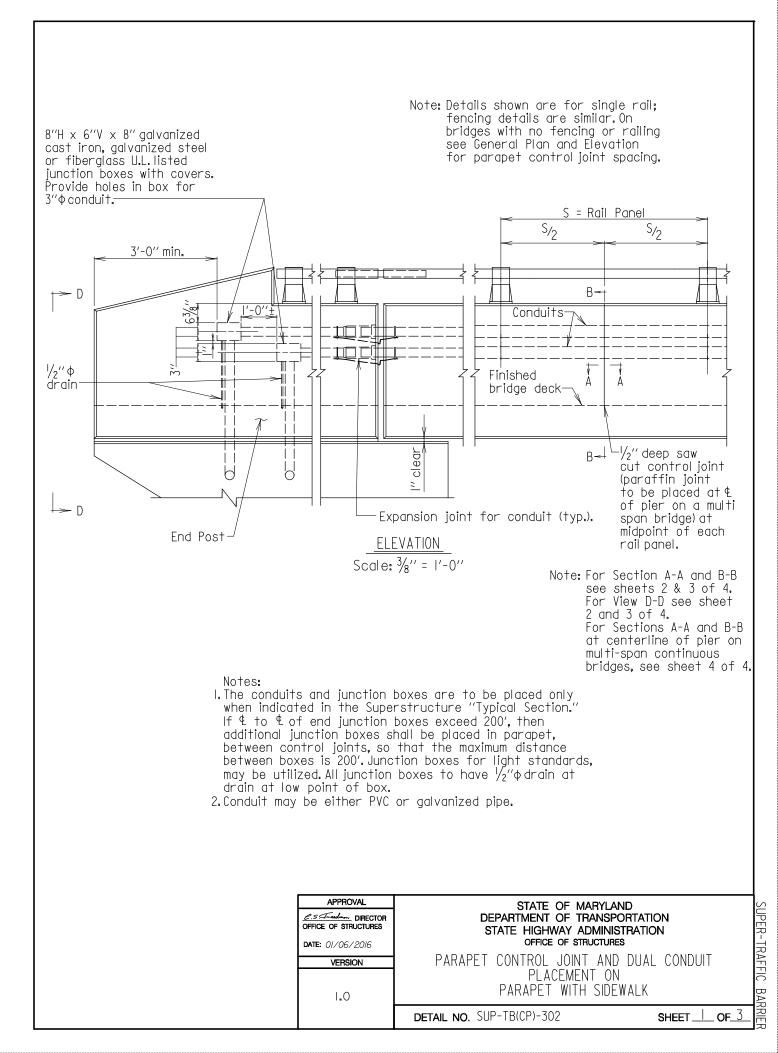

# SUB-SECTION 05 CONDUIT PLACEMENT (SUP-TB(CP))

UPER

TRAFFIC

BARRIER

UPER TRAFFIC BARRIER

SHEET OF 3

DETAIL NO. SUP-TB(CP)-301

BARRIER