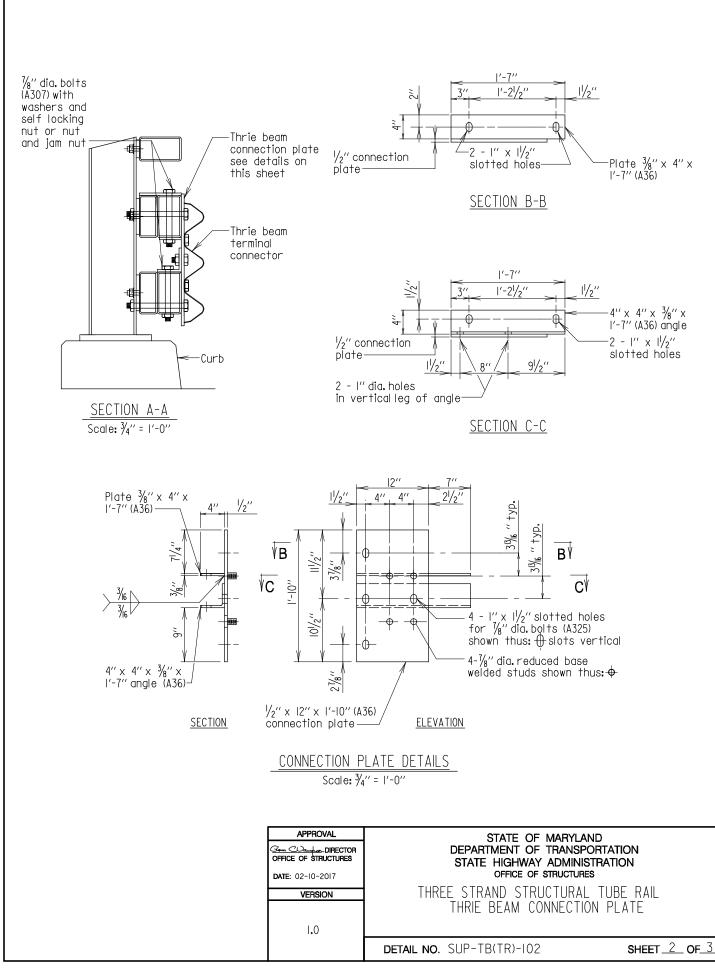

## SUB-SECTION 03 TUBE RAIL PARAPET (SUP-TB(TR))

| Г | 1 | OF | 5 |
|---|---|----|---|

JPER

TRAFFIC

BARRIE

SUPER TRAFFIC BARRIE

JPER TRAFFIC BARRIER