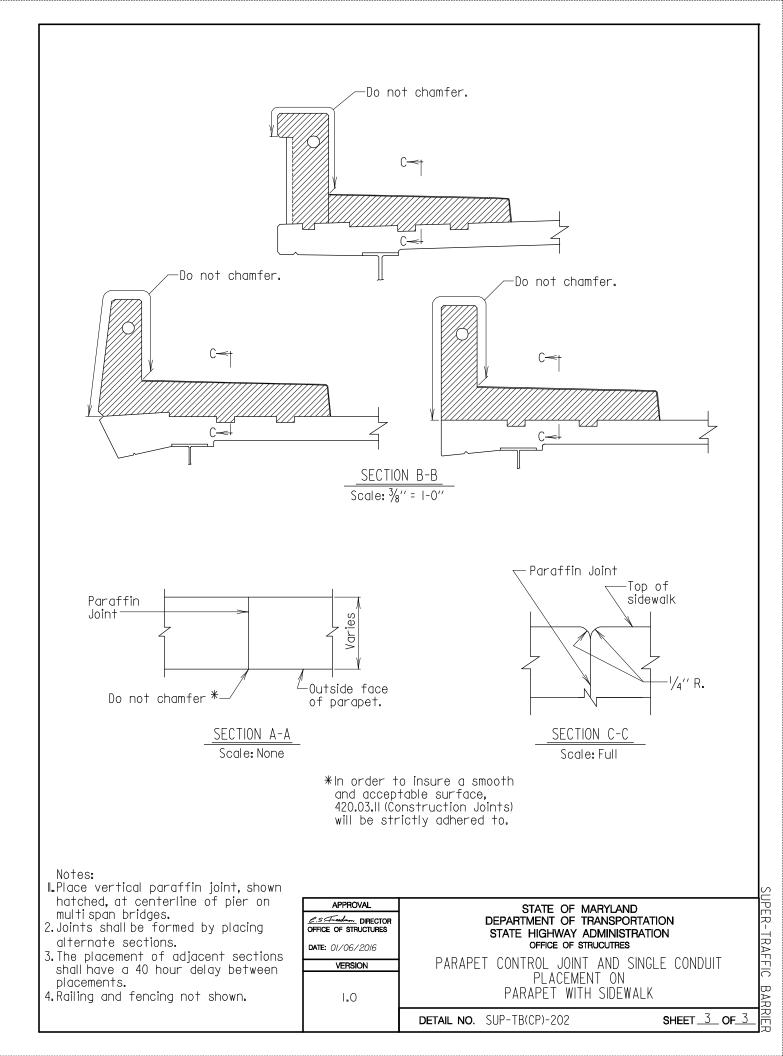

# SUB-SECTION 05 CONDUIT PLACEMENT (SUP-TB(CP))

UPER

TRAFFIC

BARRIER

UPER TRAFFIC BARRIER

SHEET OF 3

DETAIL NO. SUP-TB(CP)-301

BARRIER