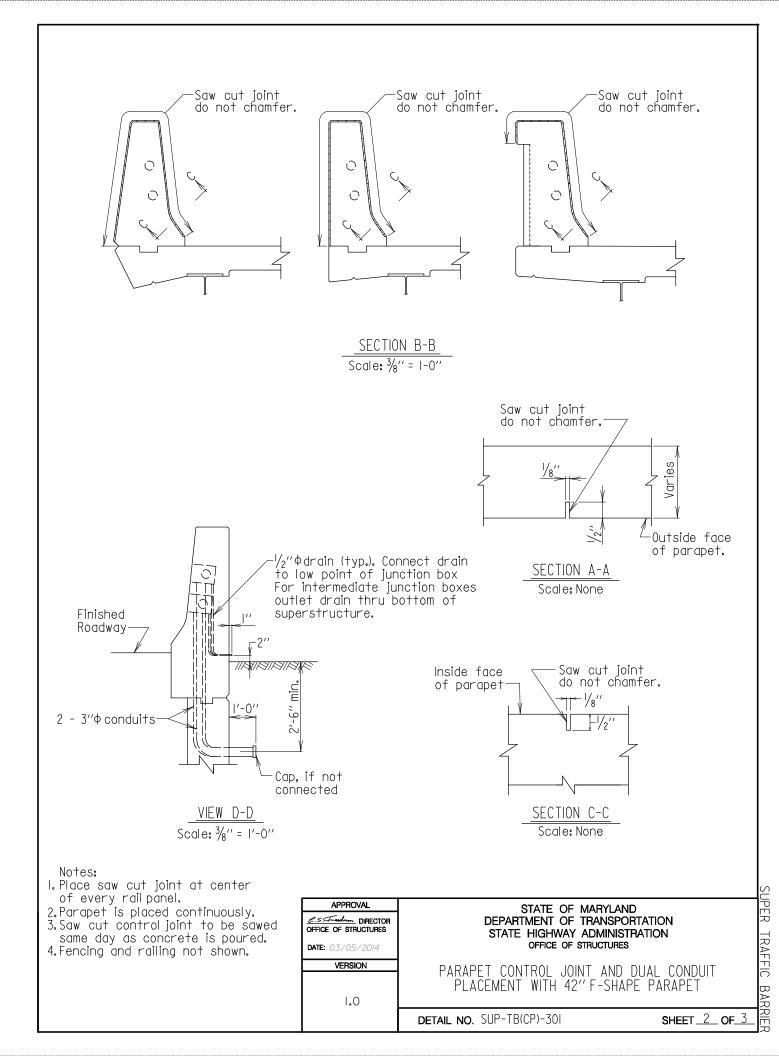

# SUB-SECTION 05 CONDUIT PLACEMENT (SUP-TB(CP))

UPER

TRAFFIC

BARRIER

UPER TRAFFIC BARRIER

SHEET OF 3

DETAIL NO. SUP-TB(CP)-301

BARRIER