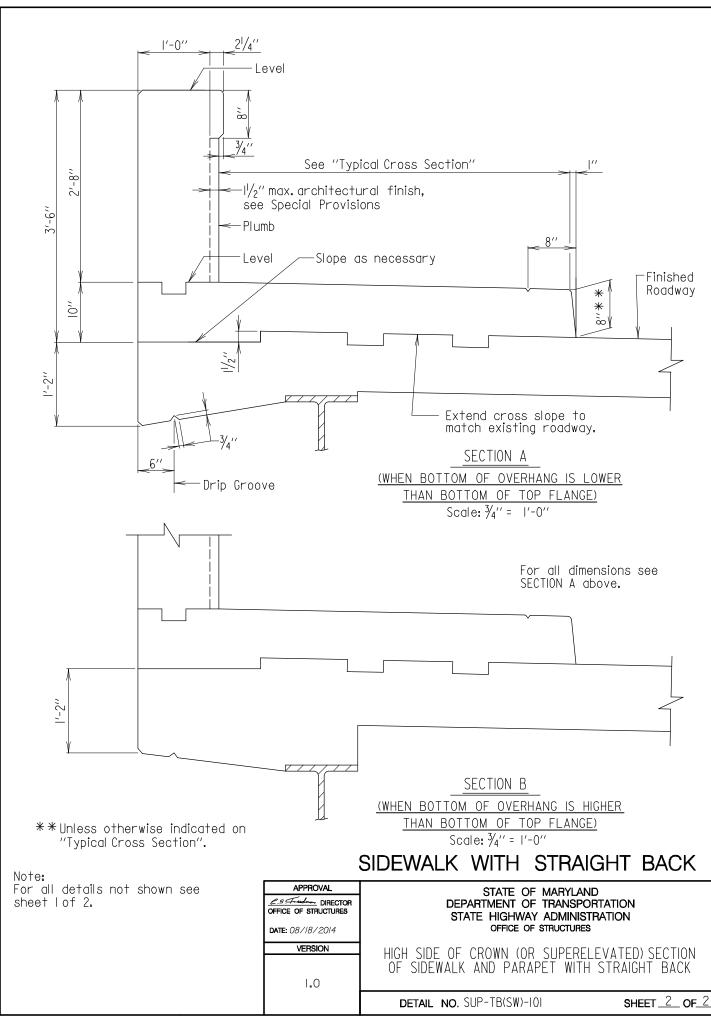

### SUB-SECTION 02 PARAPET WITH SIDEWALK (SUP-TB(SW))

SUPER - TRAFFIC BARRIER

UPER - TRAFFIC BARRIER

S