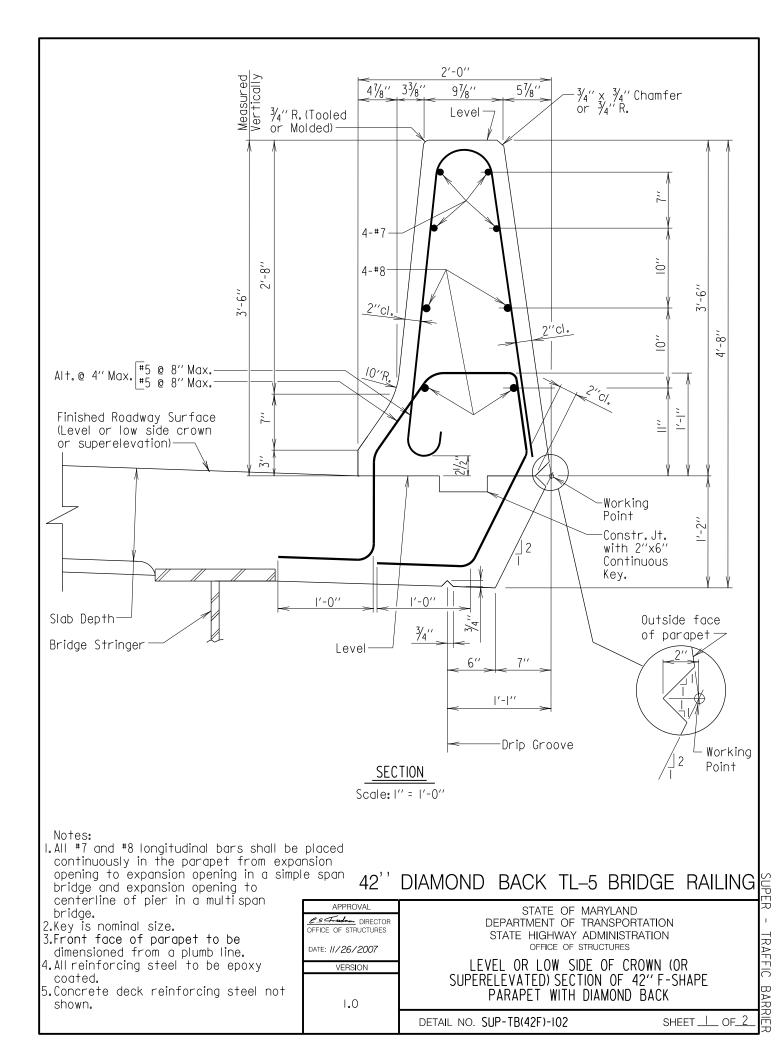

### SUB-SECTION 01 42" F-SHAPE PARAPET (SUP-TB(42F)) and 42" SINGLE SLOPE PARAPET (SUP-TB(42SS))

SUPER - TRAFFIC BARRIERS

UPER - TRAFFIC BARR

BARRIER

ī.

TRAFFIC BARR