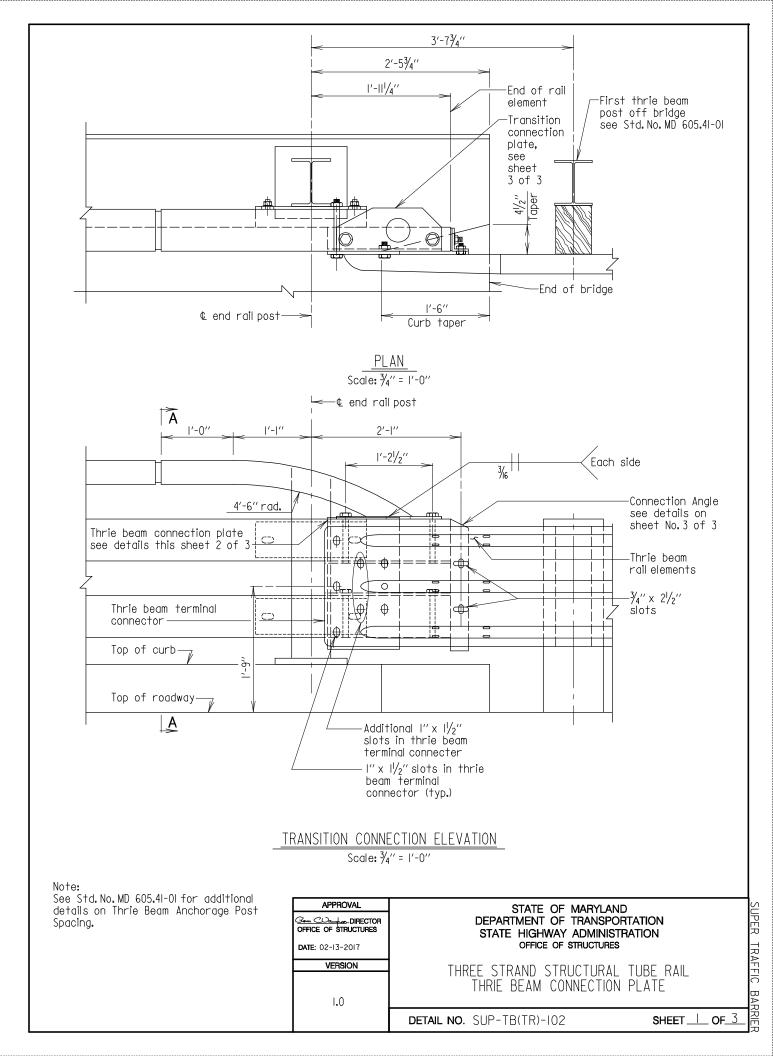

## SUB-SECTION 03 TUBE RAIL PARAPET (SUP-TB(TR))

| Г | 1 | OF | 5 |
|---|---|----|---|

JPER

TRAFFIC

BARRIE

SUPER TRAFFIC BARRIE

JPER TRAFFIC BARRIER