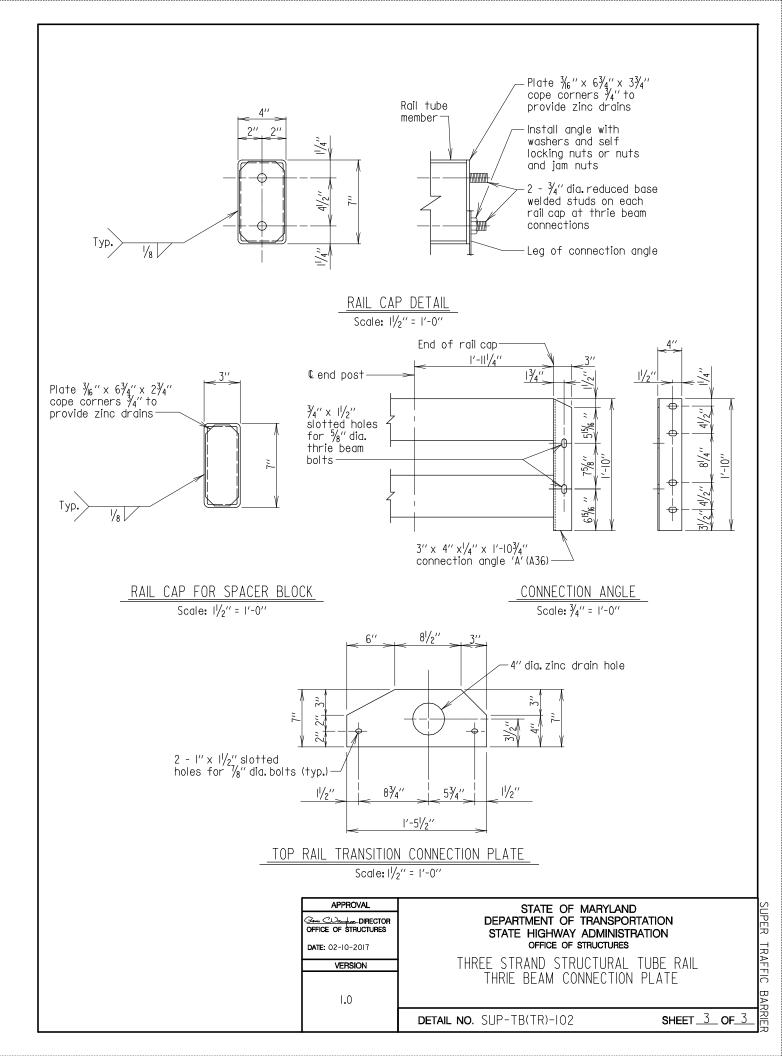

## SUB-SECTION 03 TUBE RAIL PARAPET (SUP-TB(TR))

| Г | 1 | OF | 5 |
|---|---|----|---|

JPER

TRAFFIC

BARRIE

SUPER TRAFFIC BARRIE

JPER TRAFFIC BARRIER