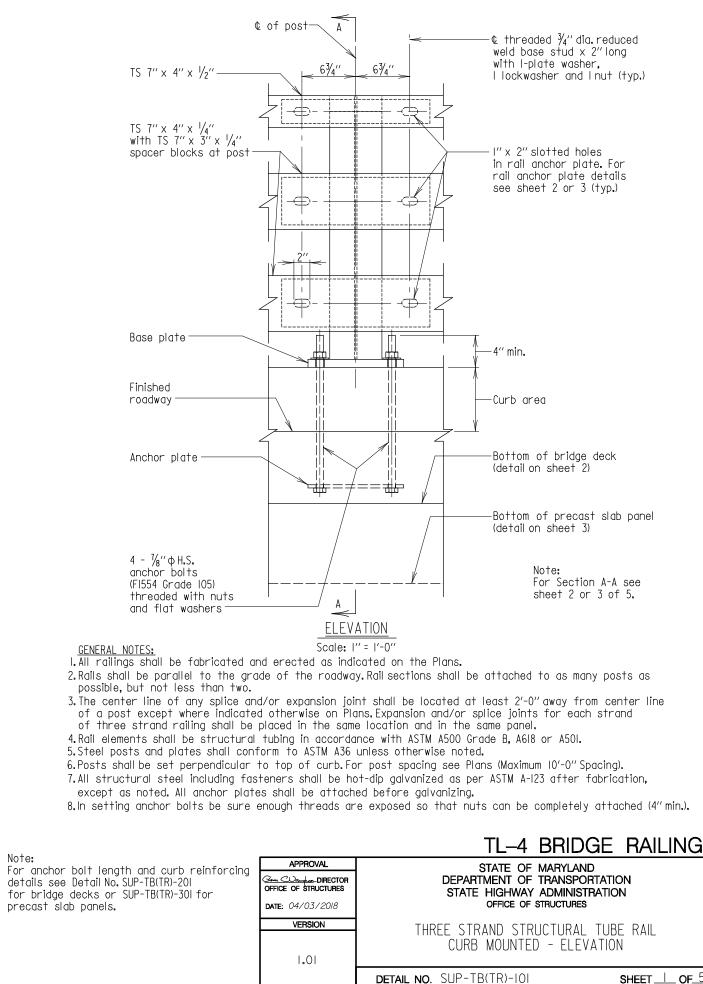

## SUB-SECTION 03 TUBE RAIL PARAPET (SUP-TB(TR))

| Г | 1 | OF | 5 |
|---|---|----|---|

JPER

TRAFFIC

BARRIE

SUPER TRAFFIC BARRIE

JPER TRAFFIC BARRIER