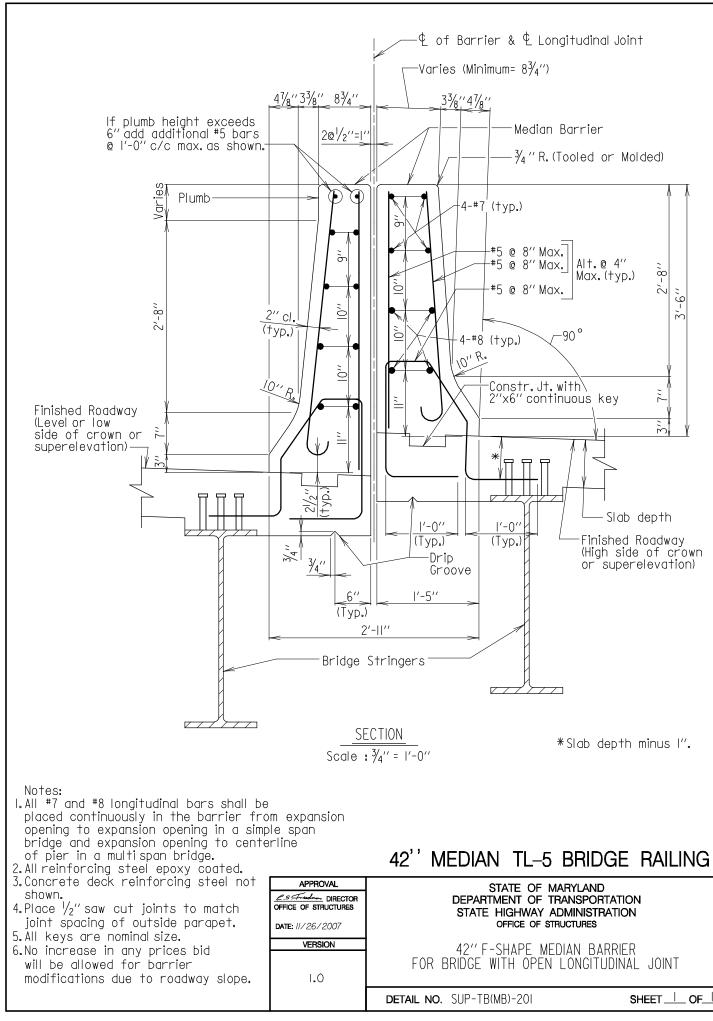

## <u>SUB-SECTION 04</u> MEDIAN BARRIER (SUP-TB(MB))

SUPER TRAFFIC BARRIE

TRAFFIC BARR

UPER