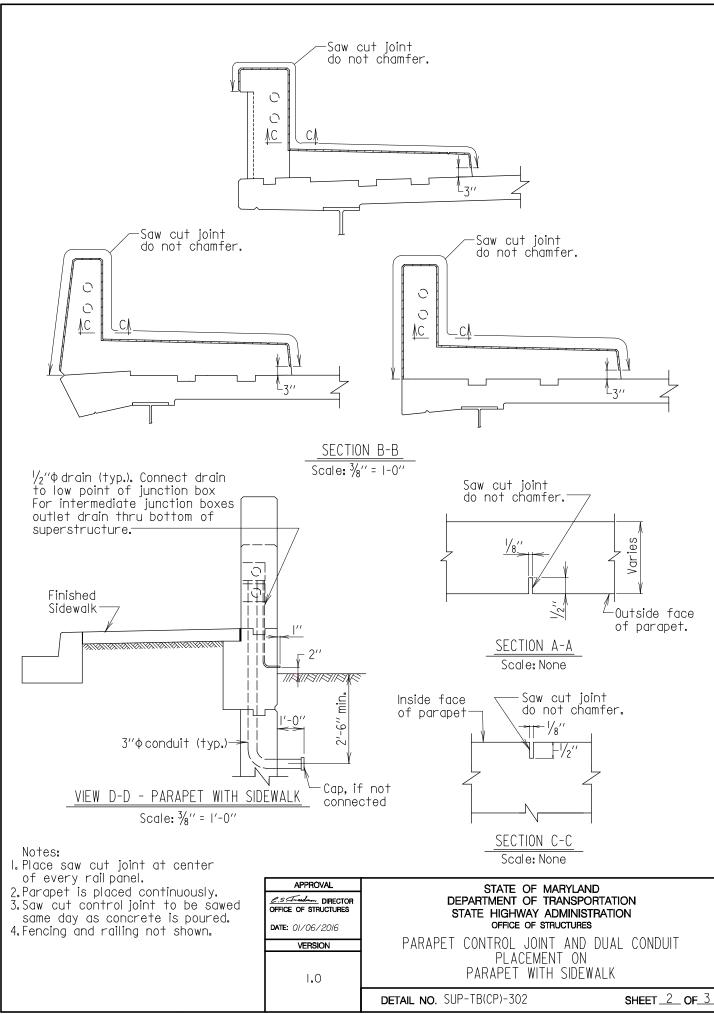

# SUB-SECTION 05 CONDUIT PLACEMENT (SUP-TB(CP))

UPER

TRAFFIC

BARRIER

UPER TRAFFIC BARRIER

SHEET OF 3

DETAIL NO. SUP-TB(CP)-301

BARRIER