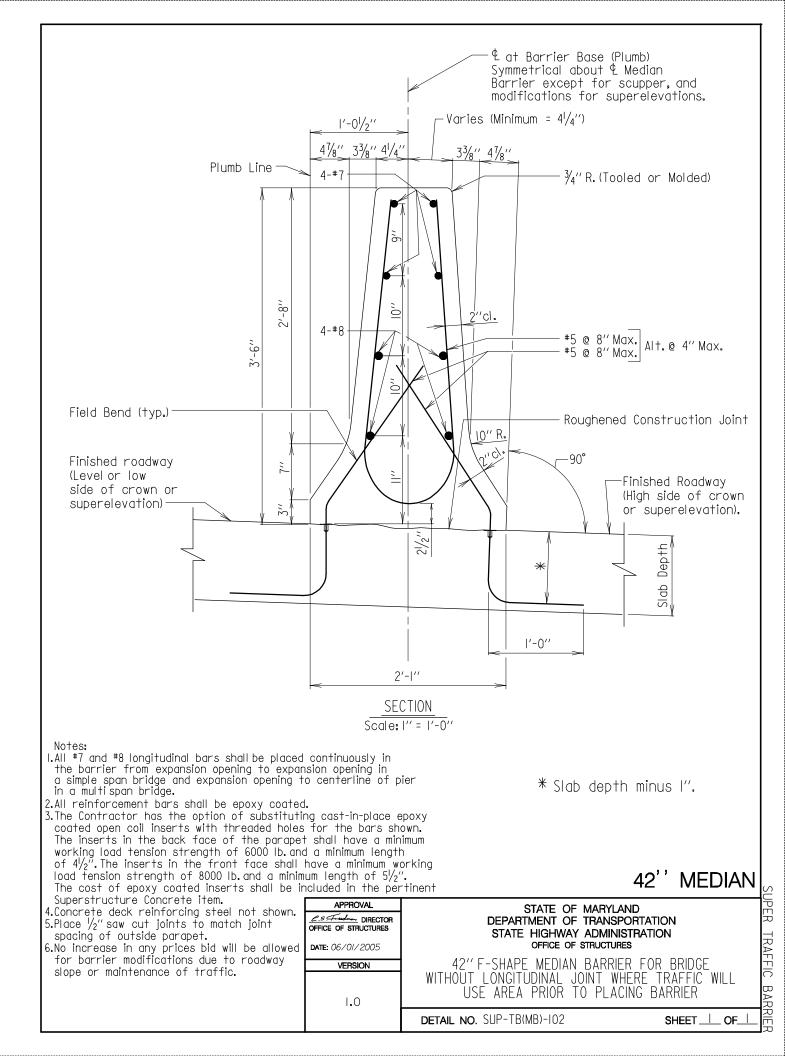

## <u>SUB-SECTION 04</u> MEDIAN BARRIER (SUP-TB(MB))

SUPER TRAFFIC BARRIE

TRAFFIC BARR

UPER