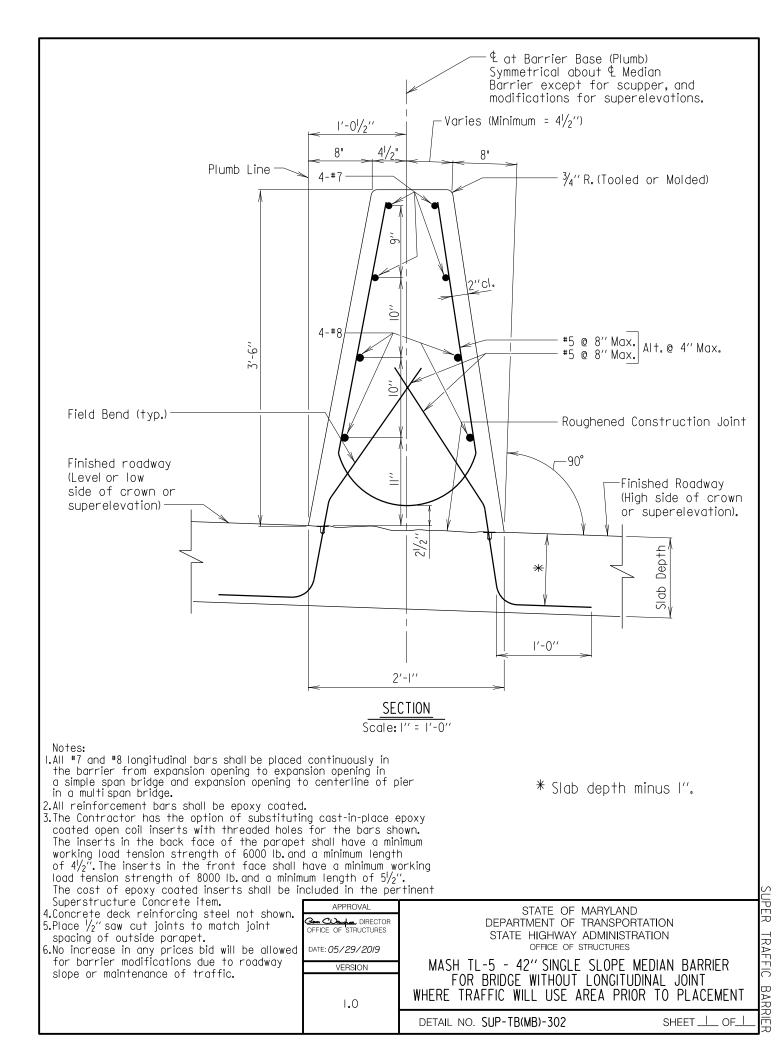

## <u>SUB-SECTION 04</u> MEDIAN BARRIER (SUP-TB(MB))

SUPER TRAFFIC BARRIE

TRAFFIC BARR

UPER