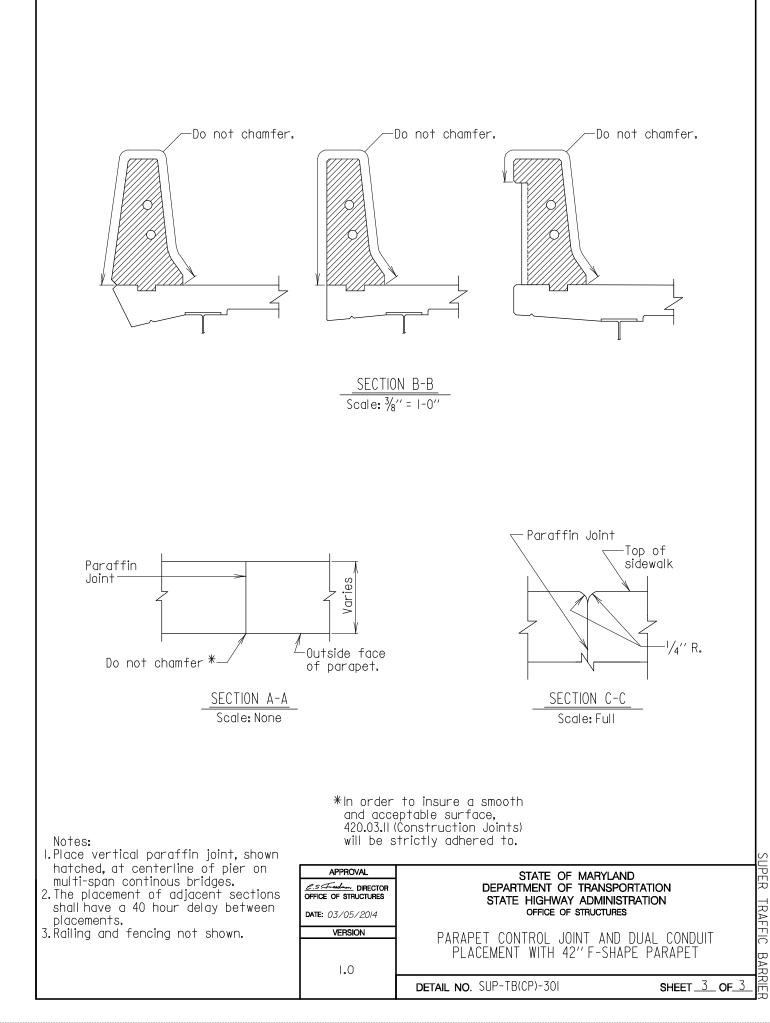

# SUB-SECTION 05 CONDUIT PLACEMENT (SUP-TB(CP))

UPER

TRAFFIC

BARRIER

UPER TRAFFIC BARRIER

SHEET OF 3

DETAIL NO. SUP-TB(CP)-301

BARRIER