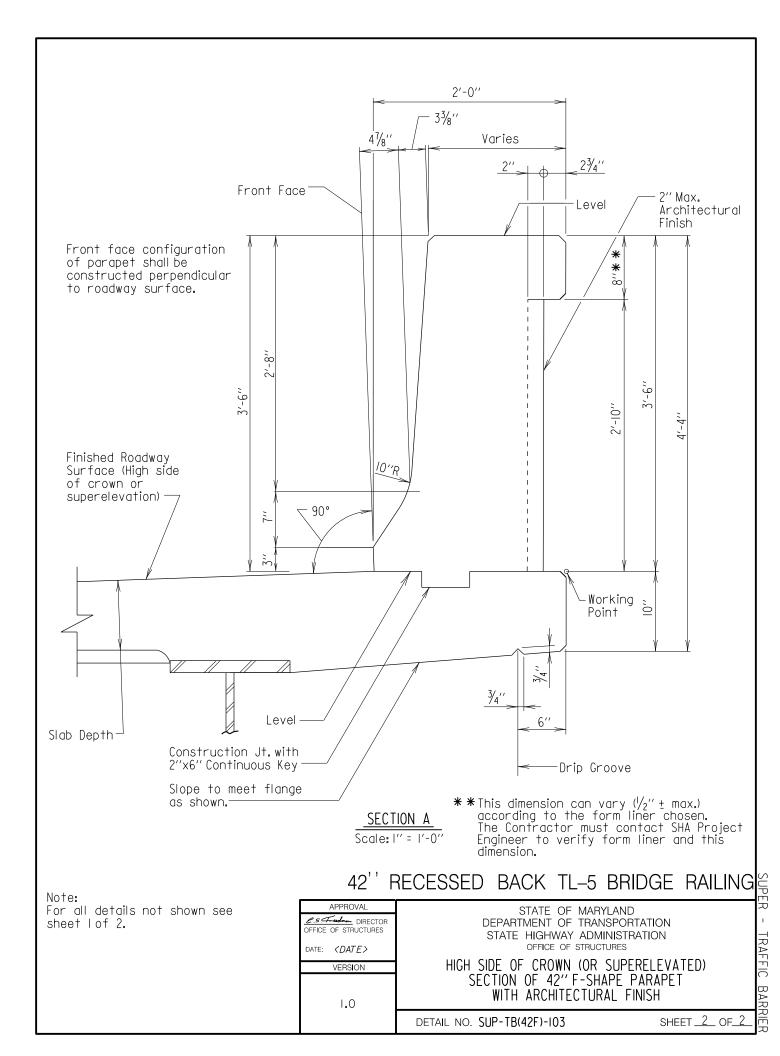

### SUB-SECTION 01 42" F-SHAPE PARAPET (SUP-TB(42F)) and 42" SINGLE SLOPE PARAPET (SUP-TB(42SS))

SUPER - TRAFFIC BARRIERS

UPER - TRAFFIC BARR

BARRIER

ī.

TRAFFIC BARR