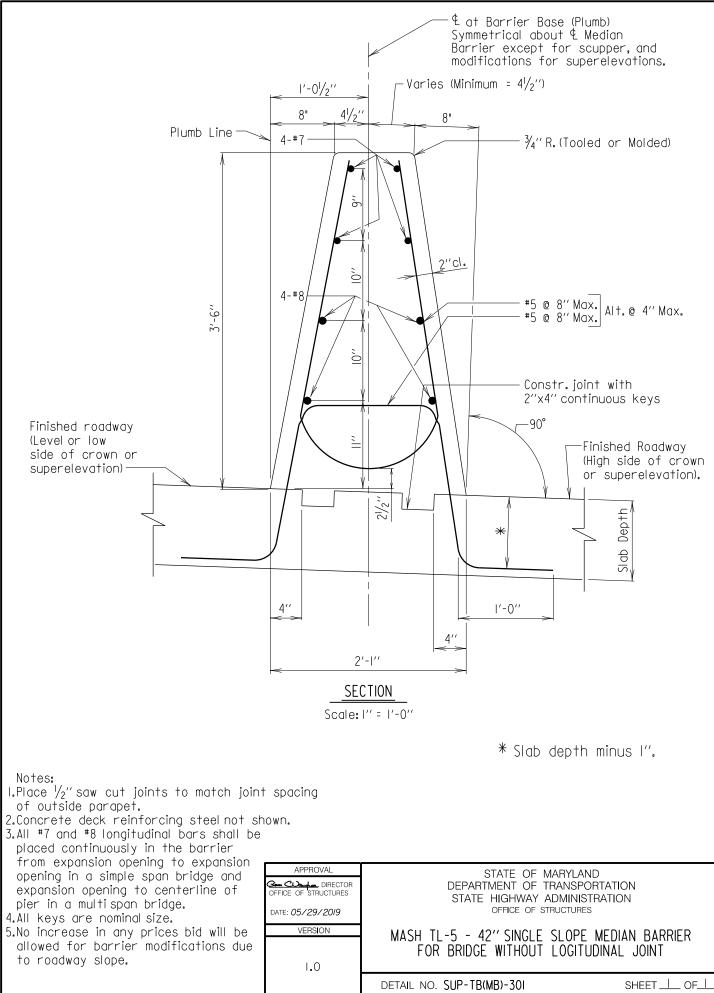

## <u>SUB-SECTION 04</u> MEDIAN BARRIER (SUP-TB(MB))

SUPER TRAFFIC BARRIE

TRAFFIC BARR

UPER