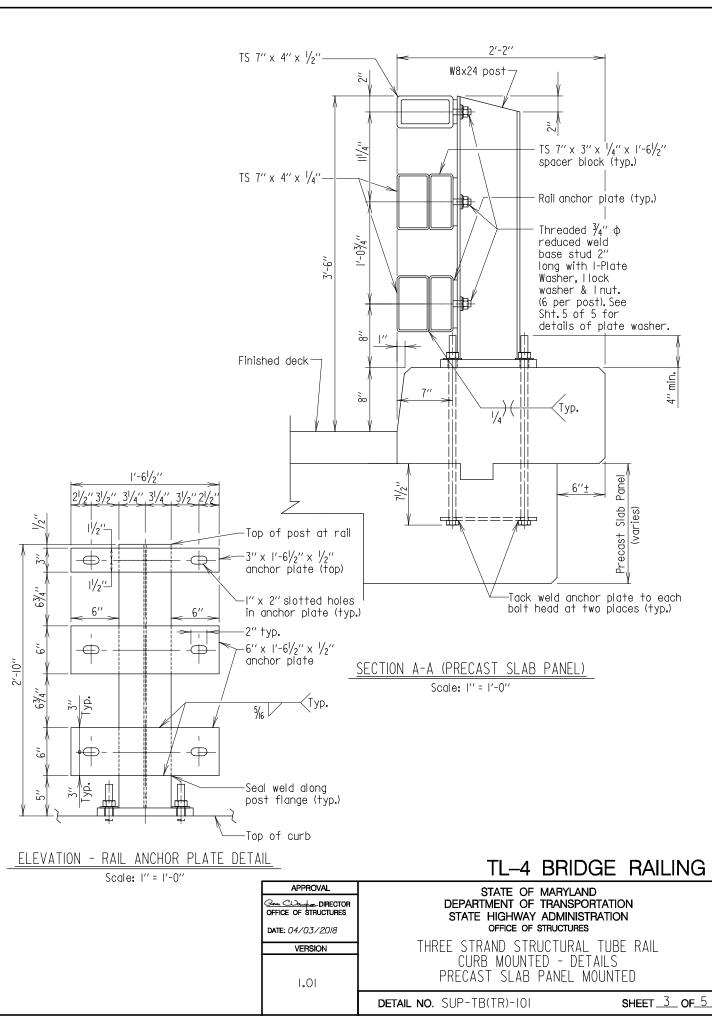

## SUB-SECTION 03 TUBE RAIL PARAPET (SUP-TB(TR))

| Г | 1 | OF | 5 |
|---|---|----|---|

JPER

TRAFFIC

BARRIE

SUPER TRAFFIC BARRIE

JPER TRAFFIC BARRIER