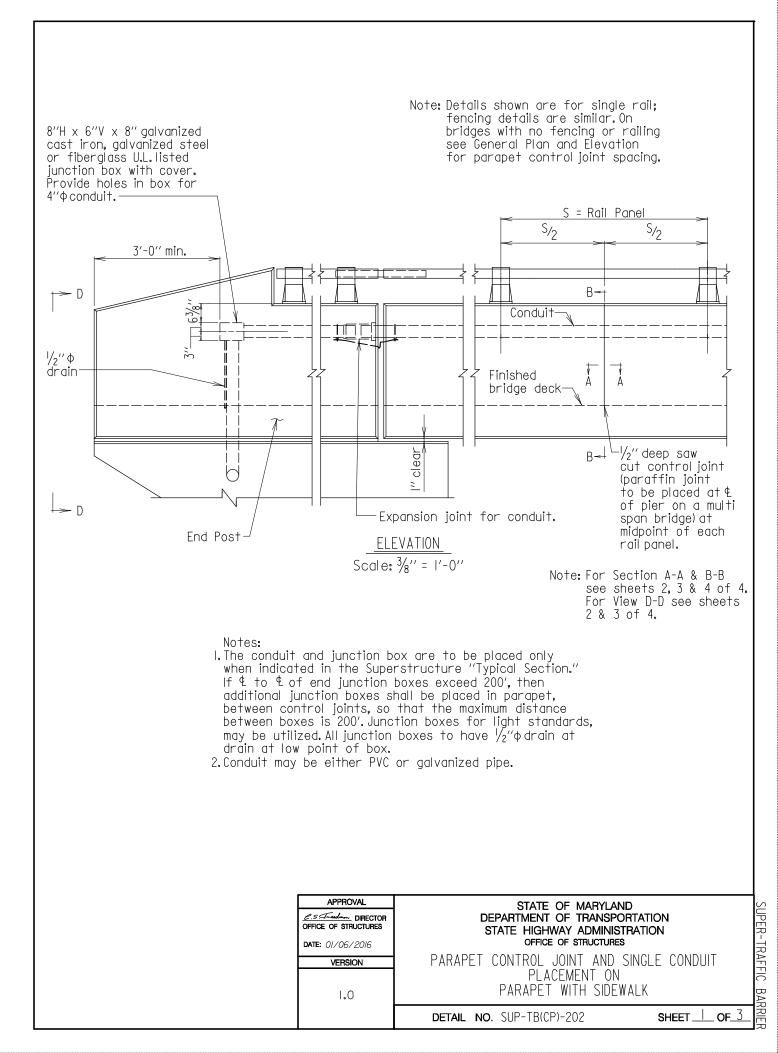

# SUB-SECTION 05 CONDUIT PLACEMENT (SUP-TB(CP))

UPER

TRAFFIC

BARRIER

UPER TRAFFIC BARRIER

SHEET OF 3

DETAIL NO. SUP-TB(CP)-301

BARRIER