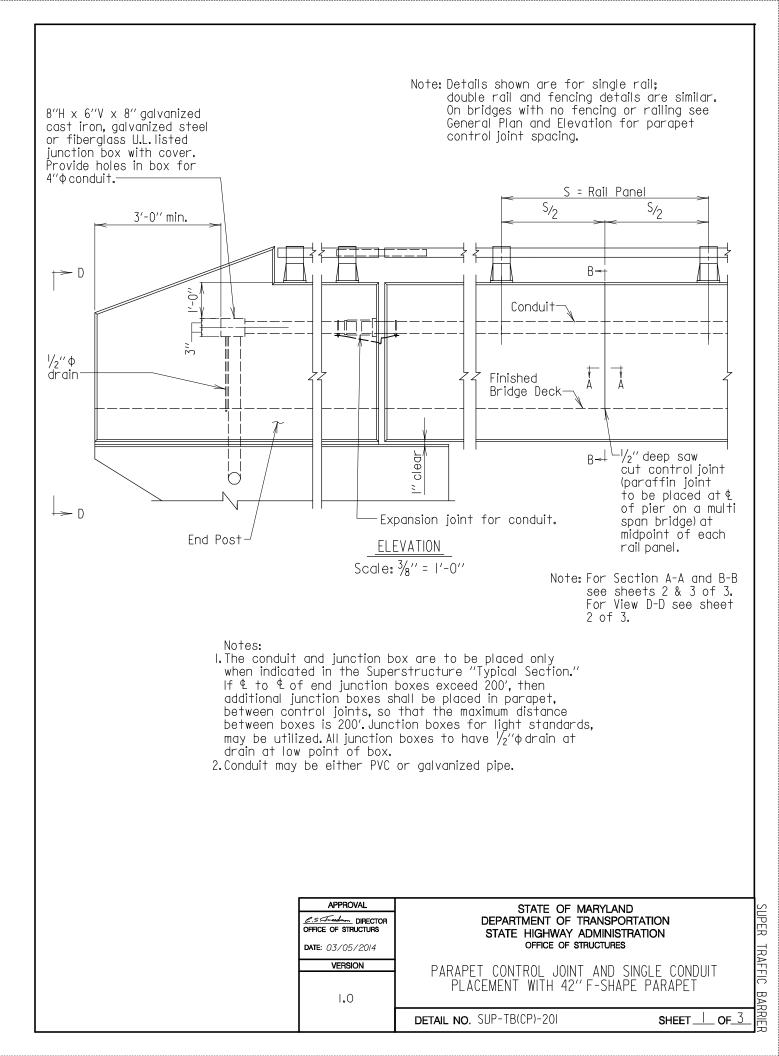

# SUB-SECTION 05 CONDUIT PLACEMENT (SUP-TB(CP))

UPER

TRAFFIC

BARRIER

UPER TRAFFIC BARRIER

SHEET OF 3

DETAIL NO. SUP-TB(CP)-301

BARRIER