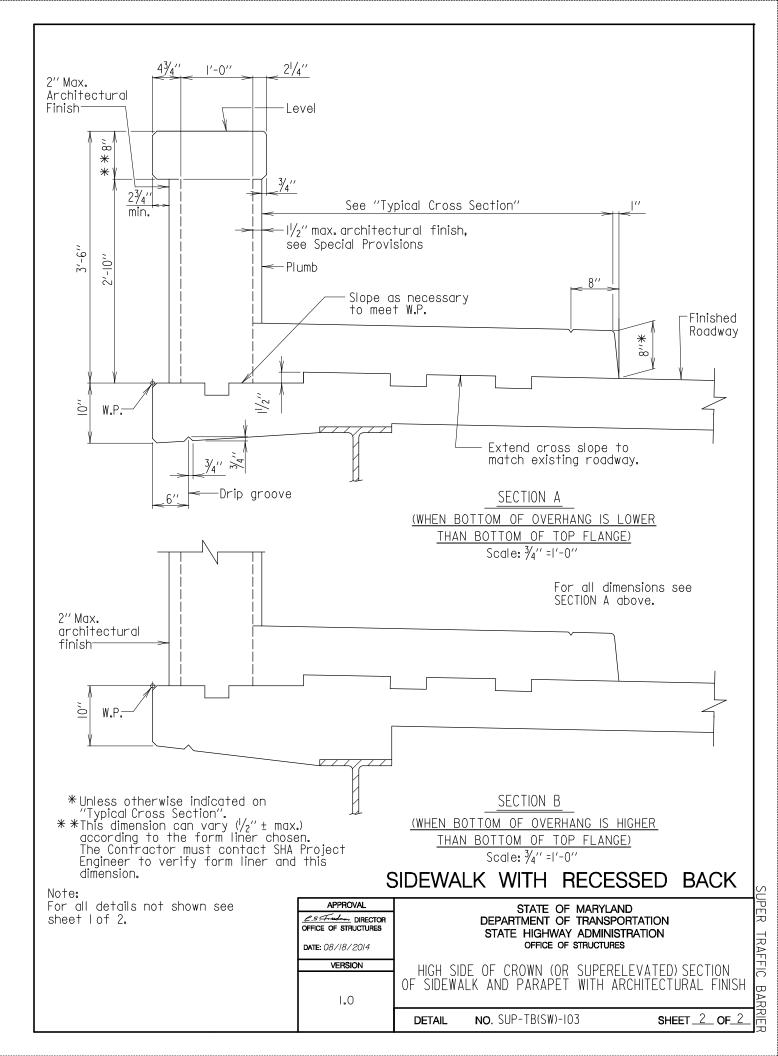

### SUB-SECTION 02 PARAPET WITH SIDEWALK (SUP-TB(SW))

SUPER - TRAFFIC BARRIER

UPER - TRAFFIC BARRIER

S