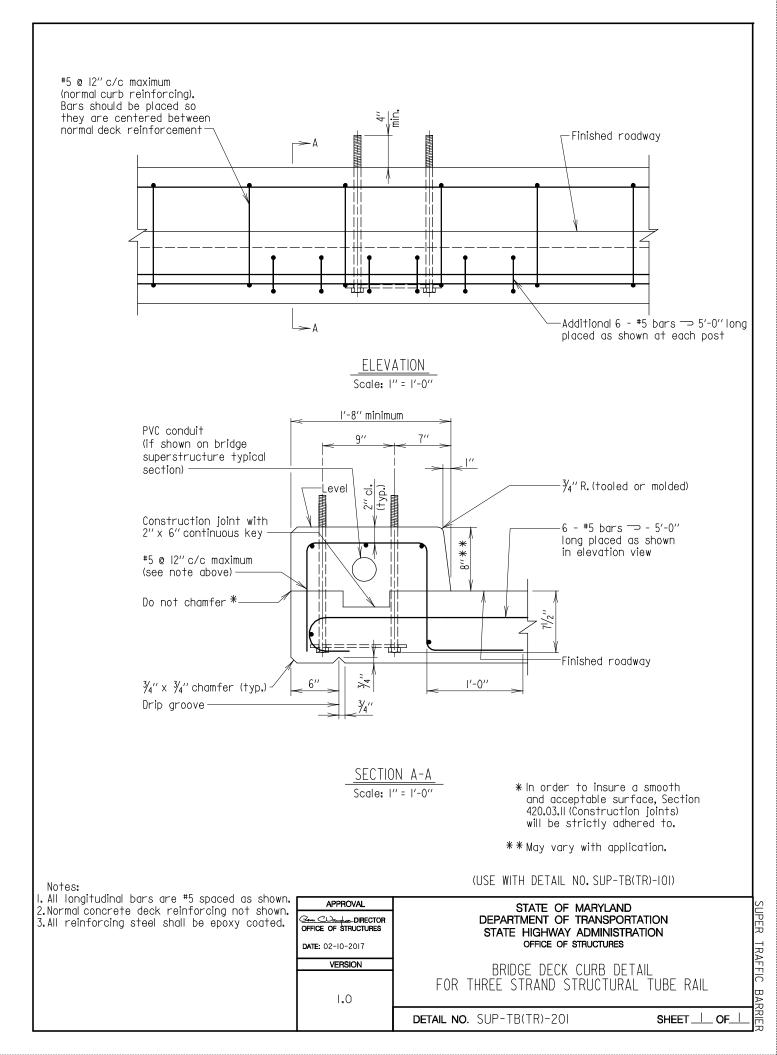

## SUB-SECTION 03 TUBE RAIL PARAPET (SUP-TB(TR))

| Г | 1 | OF | 5 |
|---|---|----|---|

JPER

TRAFFIC

BARRIE

SUPER TRAFFIC BARRIE

JPER TRAFFIC BARRIER