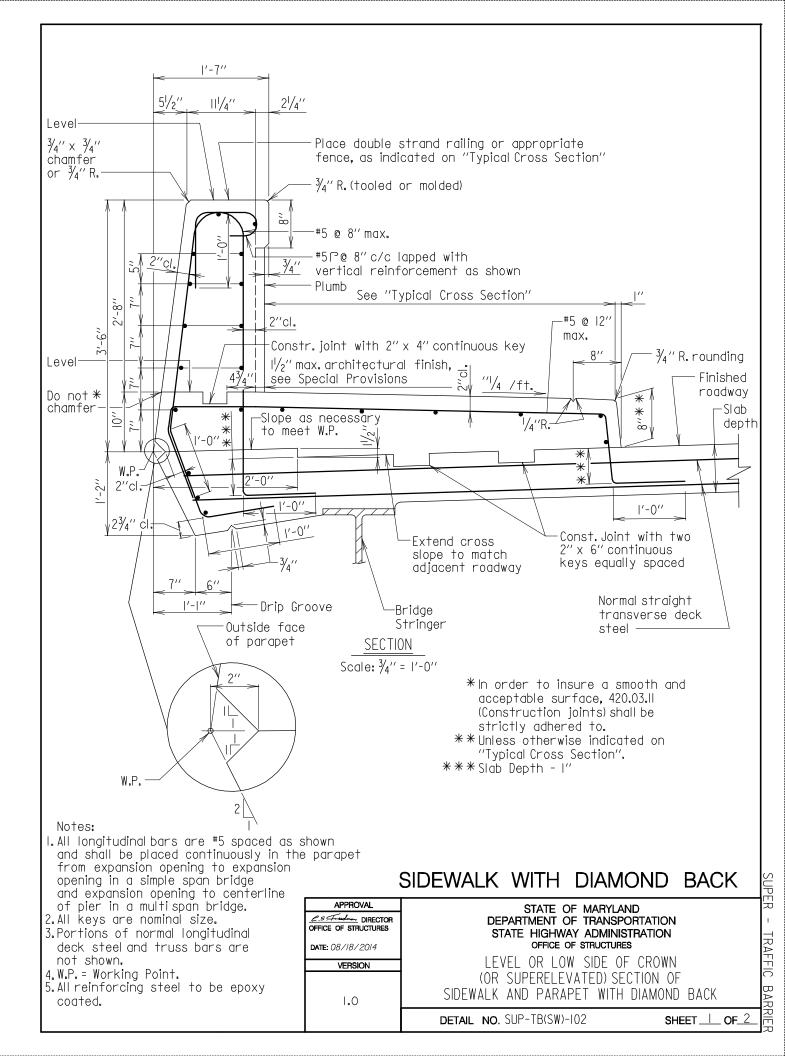

### SUB-SECTION 02 PARAPET WITH SIDEWALK (SUP-TB(SW))

SUPER - TRAFFIC BARRIER

UPER - TRAFFIC BARRIER

S