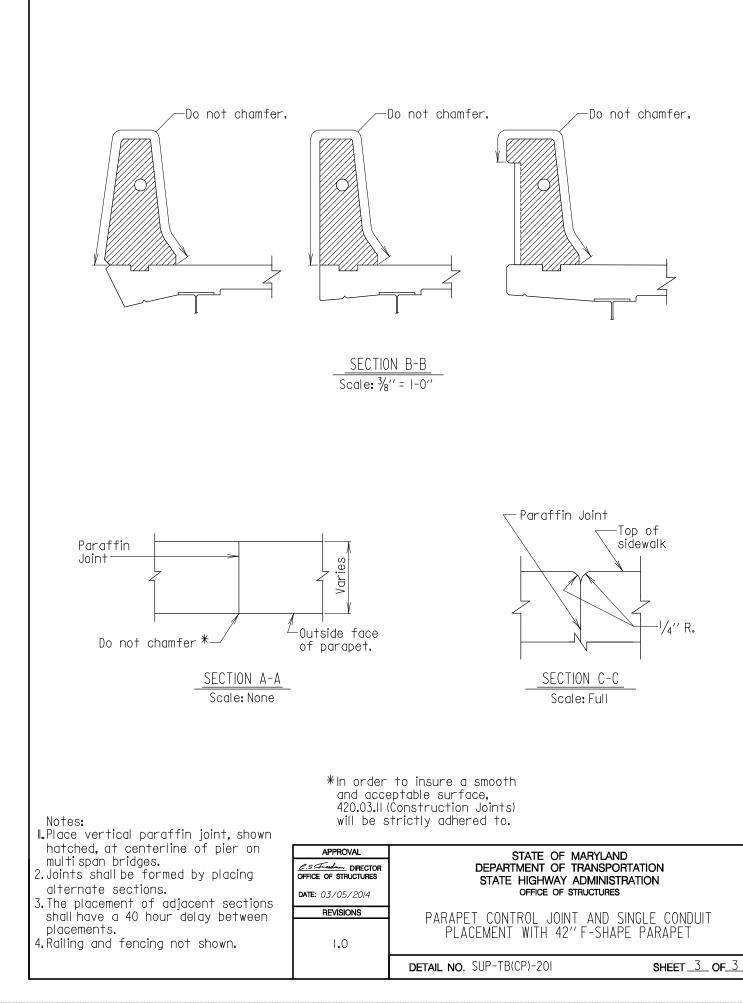

# SUB-SECTION 05 CONDUIT PLACEMENT (SUP-TB(CP))

UPER

TRAFFIC

BARRIER

UPER TRAFFIC BARRIER

SHEET OF 3

DETAIL NO. SUP-TB(CP)-301

BARRIER