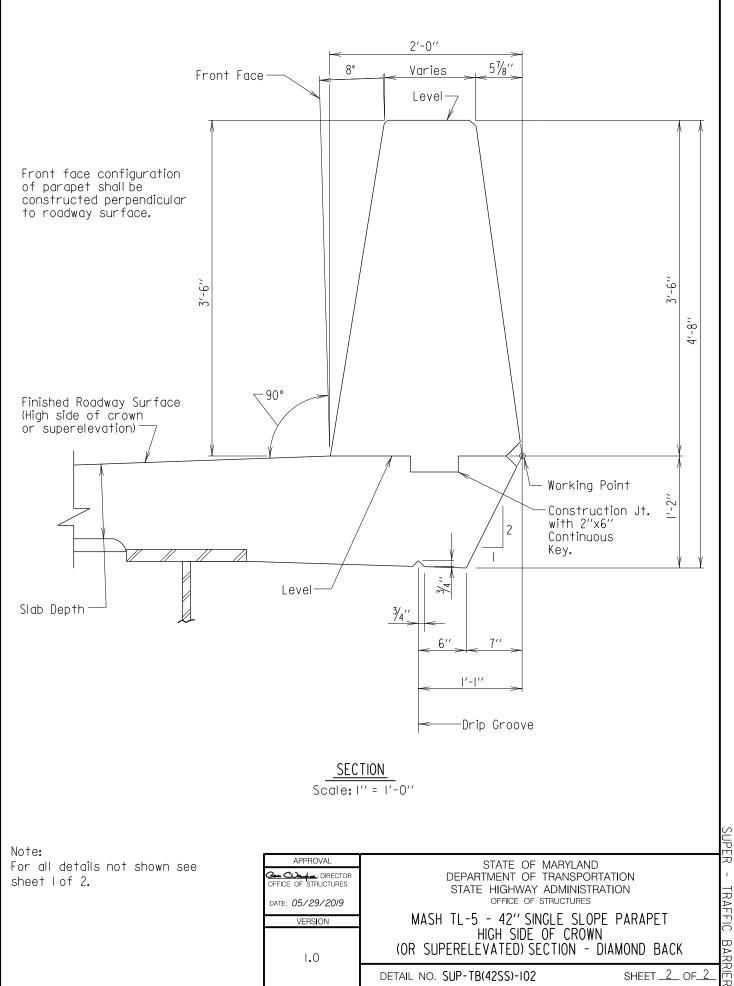

### SUB-SECTION 01 42" F-SHAPE PARAPET (SUP-TB(42F)) and 42" SINGLE SLOPE PARAPET (SUP-TB(42SS))

SUPER - TRAFFIC BARRIERS

UPER - TRAFFIC BARR

BARRIER

ī.

TRAFFIC BARR