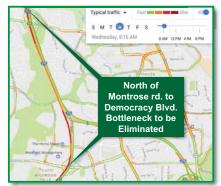

#### I-270 SB / Montrose Rd. to Democracy Blvd. - Add New Express Lane

**Existing Bottleneck** (Causes AM PEAK BACKUPS on I-270 SB)

TODAY
Traffic Moving from Local to Express Lanes
Must Merge, Causing Congestion

New Continuous Lane Added to
I-270 SB Express Eliminating Need to Merge