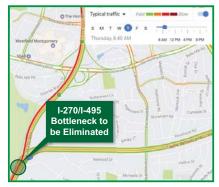

#### I-270 SB / I-495 WB - Continuous Flow from I-270 SB to I-495 OUTER LOOP

Existing Bottleneck (Causes AM PEAK BACKUPS on I-270 SB & I-495 WB)

TODAY I-270 SB HOV Lane Must Merge with I-495 WB

I-270 SB HOV Lane Becomes New Travel Lane at I-495 WB