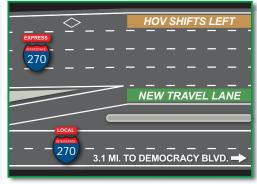

#### I-270 SB / Montrose Rd. to Democracy Blvd. - Add New Express Lane

**Existing Bottleneck** (Causes AM PEAK BACKUPS on I-270 SB)

TODAY
Traffic Moving from Local to Express Lanes
Must Merge, Causing Congestion

New Continuous Lane Added to
I-270 SB Express Eliminating Need to Merge