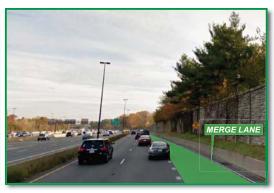

#### I-270 SB / Montrose Rd. to Democracy Blvd. - Add New Express Lane

**Existing Bottleneck** (Causes AM PEAK BACKUPS on I-270 SB)

TODAY
Traffic Moving from Local to Express Lanes
Must Merge, Causing Congestion

New Continuous Lane Added to
I-270 SB Express Eliminating Need to Merge