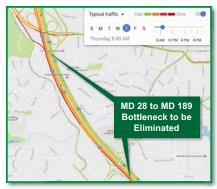

#### I-270 SB / MD 28 to MD 189 - Add Third Local Lane

Existing Bottleneck (Causes AM PEAK BACKUPS on I-270 SB)

TODAY
Traffic Must Merge Into / Out of Two
Existing Local Traffic Lanes

Third Local Lane Added Between Interchanges