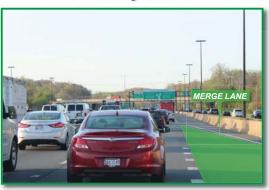

#### I-270 SB / Montrose Rd. to Democracy Blvd. - Add New Express Lane

**Existing Bottleneck** (Causes AM PEAK BACKUPS on I-270 SB)

TODAY
Traffic Moving from Local to Express Lanes
Must Merge, Causing Congestion

New Continuous Lane Added to
I-270 SB Express Eliminating Need to Merge