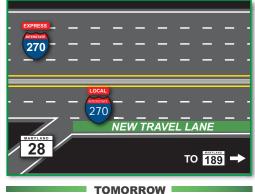

#### I-270 SB / MD 28 to MD 189 - Add Third Local Lane

Existing Bottleneck (Causes AM PEAK BACKUPS on I-270 SB)

TODAY
Traffic Must Merge Into / Out of Two
Existing Local Traffic Lanes

Third Local Lane Added Between Interchanges