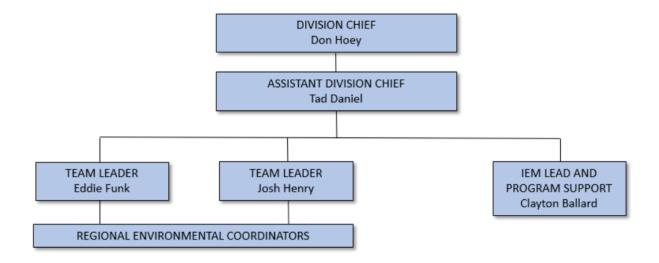

The updated organizational chart for the Plan Review Division is included below.

The Quality Assurance Division had several significant staffing changes during this reporting period. On December 4, 2020, Tad Daniel became the Assistant Division Chief of the Quality Assurance Division. Two new MDOT SHA Team Leaders were hired during the reporting period, Eddie Funk (Aug 14, 2019) and Joshua Henry (May 20, 2019). Clayton Ballard remains with the Division as the IEM Lead and Program support.

In addition to the 13 RECs, QAD oversees the Independent Environmental Monitors (IEM) where required on construction projects, which currently numbers 4. The new IEM oversight by QAD is an effort to enhance the E&SC and SWM compliance checks of projects. This updated structure of QAD will be reflected in the revised Guidelines and Procedures documents that are currently being updated and are under review by MDE.

The updated organizational chart for the Quality Assurance Division is included below.