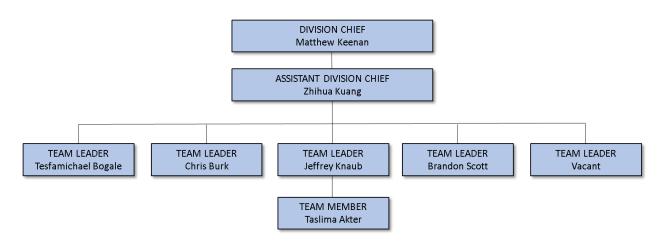

### 1.6 SIGNIFICANT STAFFING CHANGES

The Plan Review Division had several significant staffing changes during this reporting period.

Zhihua Kuang, PE joined the Plan Review Division as Assistant Division Chief on September 25, 2019. She earned a Master of Science in Civil Engineering from the University of Maryland College Park. Prior to joining MDOT SHA, Ms. Kuang worked 17 years for the private consulting firm Greenman Pedersen Inc. In this role, Ms. Kuang designed and managed projects in both the private and public sectors serving as a technical lead in storm drain and stormwater management design, erosion and sediment control, hydrologic and hydraulic analysis, floodplain studies, site development, and navigating the permit/approval process in compliance with the procedures, regulations, and guidelines from state and local agencies.

Taslima Akter, PE joined the Plan Review Division on January 29, 2020 as a review engineer. She holds a Bachelor of Science in Civil Engineering from Bangladesh University, a Master of Science in Water Engineering and Management from Asian Institute of Technology, Thailand, and a Ph.D. in Civil & Environmental Engineering from Western University, London, Ontario, Canada. Prior to joining MDOT SHA, Ms. Akter worked 15 years (13 years with Bechtel Corporation) in hydrology and hydraulics with an emphasis on stormwater management, sediment and erosion control, flood hydrology, open channel hydraulics, and pipeline/pumping system hydraulics. She supported a variety of commercial, nuclear and government projects including highway development and civil infrastructure projects.

The PRD Team Leader, Ayende Thomas, PE, resigned from MDOT SHA on April 30, 2020 to take a position located closer to her home in Washington D.C. Ms. Akter was supervised by Ms. Thomas prior to this duty being shifted to Mr. Knaub.

PRD is working to fill the vacant team leader position. The future uncertainty due to the COVID-19 epidemic is has been a challenge, but MDOT SHA leadership supports the PRD and the needed staffing to effectively maintain delegated authority. Currently, the selection plan is progressing to advertise and interview for the position.

The updated organizational chart for the Plan Review Division is included below.

The Quality Assurance Division had several significant staffing changes during this reporting period. On December 4, 2020, Tad Daniel became the Assistant Division Chief of the Quality Assurance Division. Two new MDOT SHA Team Leaders were hired during the reporting period, Eddie Funk (Aug 14, 2019) and Joshua Henry (May 20, 2019). Clayton Ballard remains with the Division as the IEM Lead and Program support.