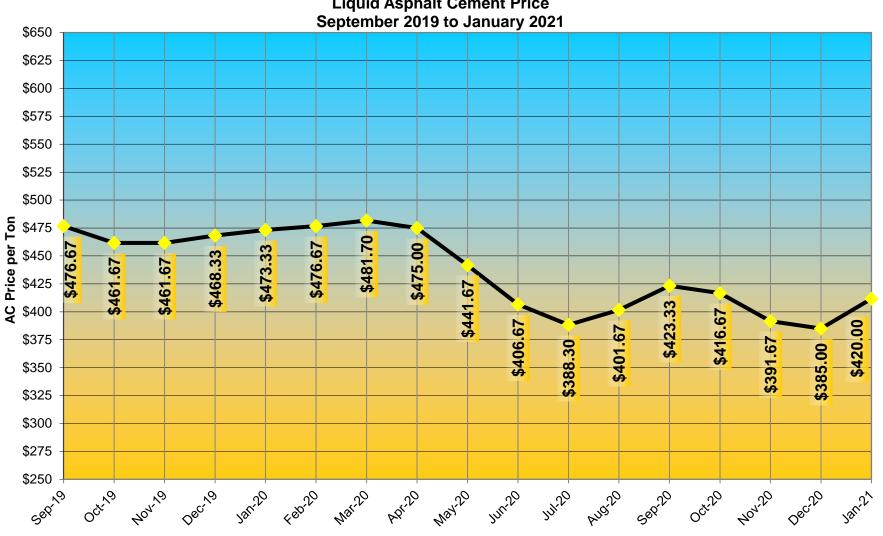

The prevailing monthly price of asphalt cement as determined by the Administration is as

**DECEMBER 30, 2020** 

The prevailing monthly price of asphalt cement as determined by the Administratic follows:

| <u>MONTH</u> | <u>GRADE</u> | <u>PRICE</u> |
|--------------|--------------|--------------|
| January 2021 | PG 64S-22    | \$420.00     |

cc: Mr. T. Smith Mr. J. Sagal Mr. S. Wegodapola Mr. B. Gilardi Mr. V. Grafton Ms. W. Wolcott

## Maryland State Highway Administration - Office of Construction Liquid Asphalt Cement Price

Month

December 2020 AO