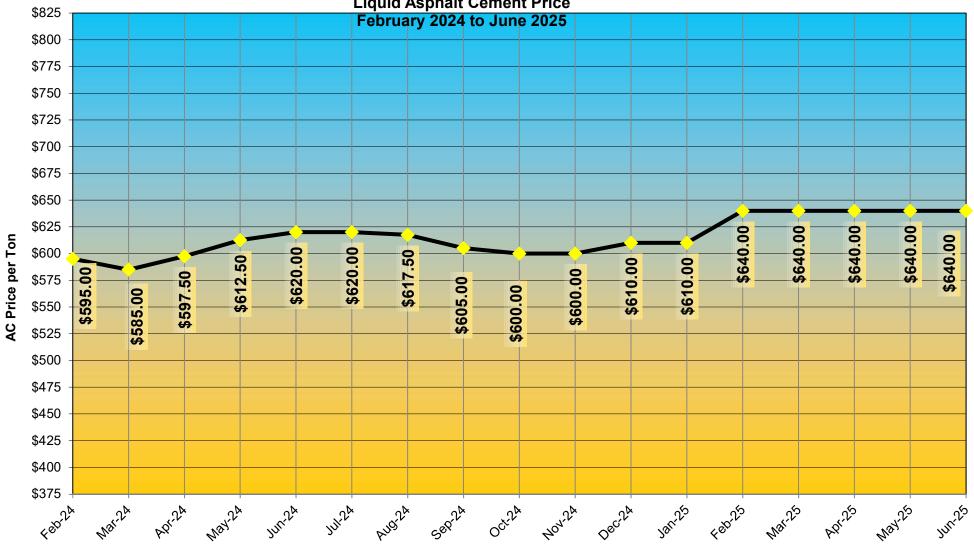

**DATE:** JUNE 2, 2025

The prevailing monthly price of asphalt cement as determined by the Administration is as follows:

| <u>MONTH</u> | <u>GRADE</u> | <u>PRICE</u> |
|--------------|--------------|--------------|
|              |              |              |

June 2025 PG 64S-22 \$640.00

cc: Mr. W. Pines Mr. E. Frempong
Ms. S. Samanta Mr. A. Futrell
Ms. S. Mitra Ms. T. Soos
Mr. S. Wegodapola Mr. G. Hall
Mr. B. Gilardi Ms. B. Larson

Ms. A. Andrews

Ms. M. Appel