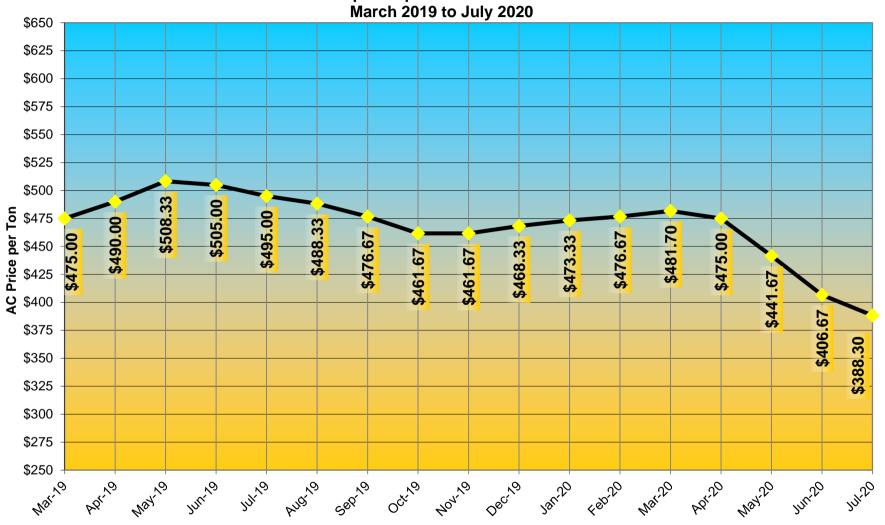

**DATE:** JUNE 30, 2020

The prevailing monthly price of asphalt cement as determined by the Administration is as follows:

| <u>MONTH</u> | <u>GRADE</u> | <u>PRICE</u> |
|--------------|--------------|--------------|
| July 2020    | PG 64S-22    | \$388.30     |

## Maryland State Highway Administration - Office of Construction Liquid Asphalt Cement Price March 2019 to July 2020

Month June 2020 AO