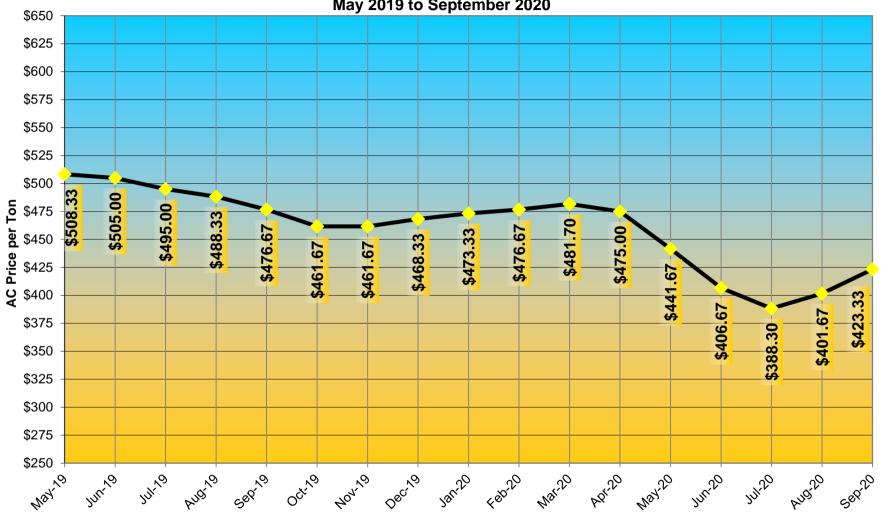

**DATE:** September 1, 2020

The prevailing monthly price of asphalt cement as determined by the Administration is as follows:

| <u>MONTH</u>   | <u>GRADE</u> | <u>PRICE</u> |
|----------------|--------------|--------------|
| September 2020 | PG 64S-22    | \$423.33     |

## Maryland State Highway Administration - Office of Construction Liquid Asphalt Cement Price May 2019 to September 2020

Month

September 2020 AO