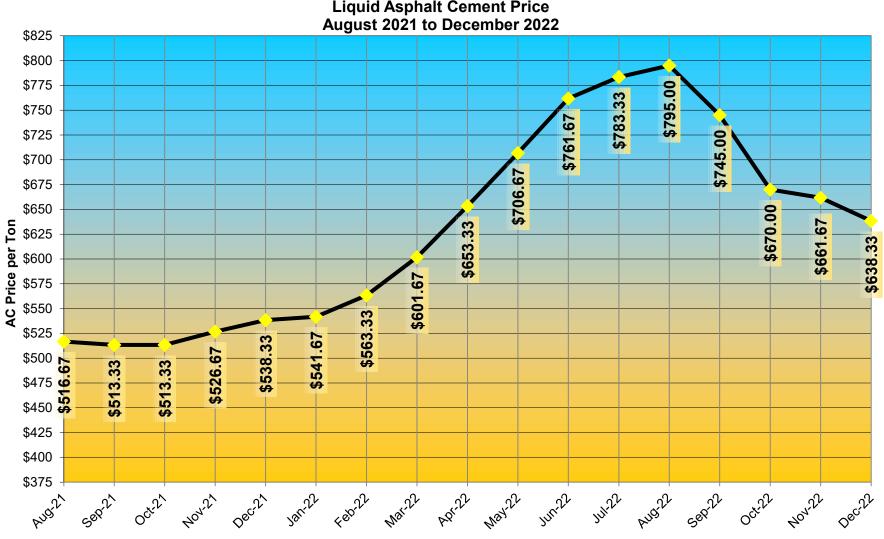

The prevailing monthly price of asphalt cement as determined by the Administration is as follows:

| <u>MONTH</u>  | <u>GRADE</u> | <u>PRICE</u> |
|---------------|--------------|--------------|
| December 2022 | PG 64S-22    | \$638.33     |

Maryland State Highway Administration - Office of Construction Liquid Asphalt Cement Price

Month

November 2022 AM