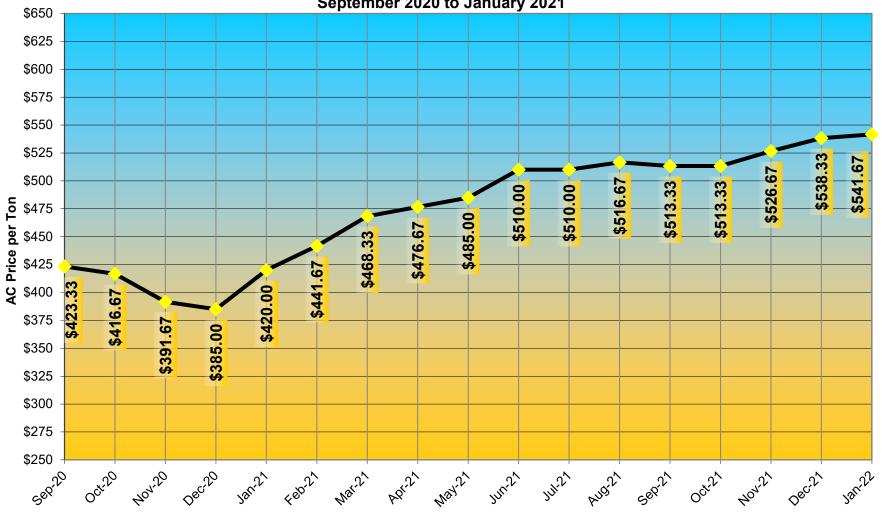

**DATE:** DECEMBER 29, 2021

**MONTH** 

Ms. W. Wolcott

The prevailing monthly price of asphalt cement as determined by the Administration is as follows:

**GRADE** 

|     | January 2022                     | PG 64S-22 | \$541.67                        |
|-----|----------------------------------|-----------|---------------------------------|
| cc: | Mr. T. Smith<br>Mr. J. Sagal     |           | Ms. S. Barrot<br>Mr. A. Futrell |
|     | Mr. S. Wegodapola                |           | Mr. A. Crawford                 |
|     | Mr. B. Gilardi<br>Mr. V. Grafton |           | Mr. G. Hall<br>Ms. B. Larson    |

## Maryland State Highway Administration - Office of Construction Liquid Asphalt Cement Price September 2020 to January 2021

Month

Decemmber 2021 AO