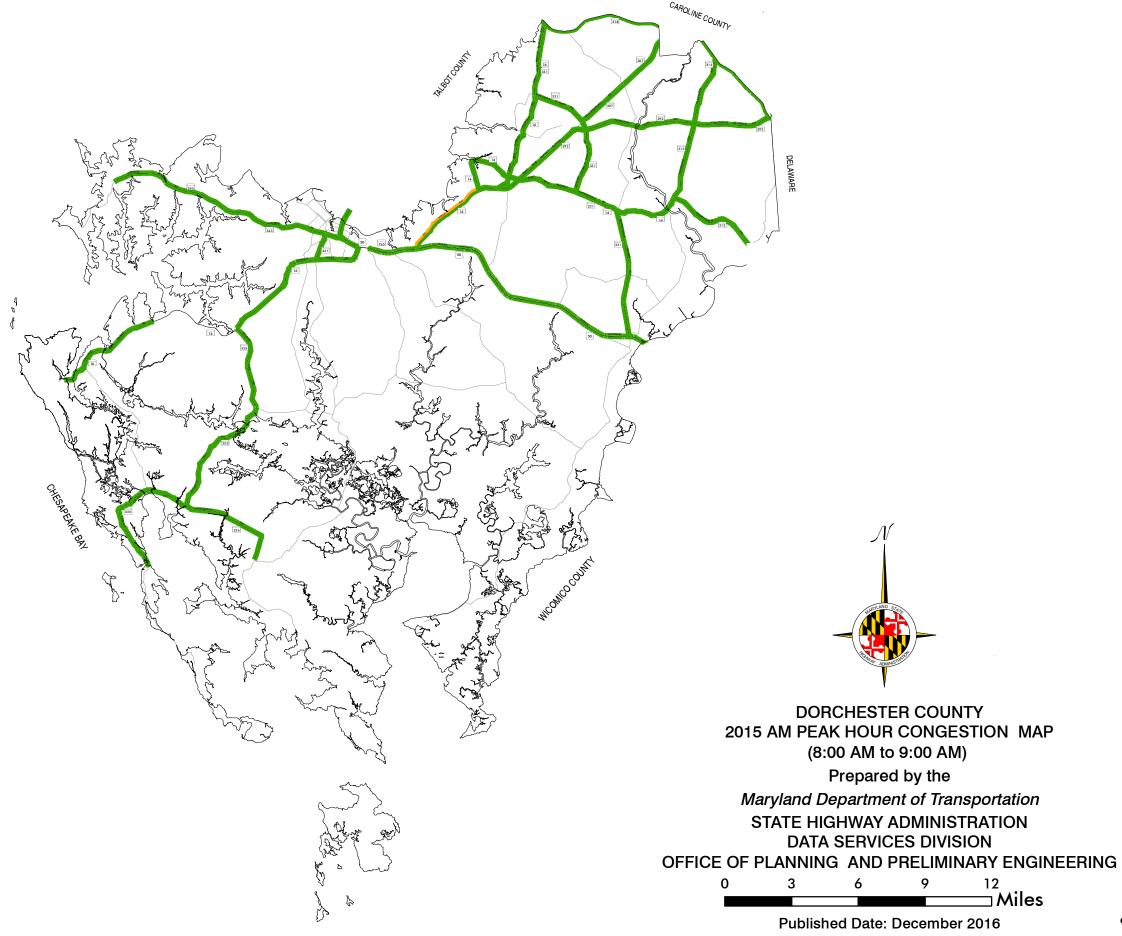

## **LEGEND**

5 Intersto

Interstate Highway

8

tate Highway

Moderate Congest

. .

The information in these maps is provided as a public service

## by the Maryland State Highway Administration (MSHA). <u>NOTICE</u>

Freeway/Expressway congestion is based on vehicle probe speed data from INRIX. Congestion on the remaining facilities is based on 2000 HCM LOS calculations.

Peak hour of congestion on certain roadway segments may occur at a different morning peak hour (e.g 7:00 AM to 8:00 AM)

## Restriction of Liability:

SHA makes no claims, promises or guarantees about the accuracy, completeness, or adequacy of the contents of these maps and expressly disclaims liability for any errors and omissions in the contents of these documents.