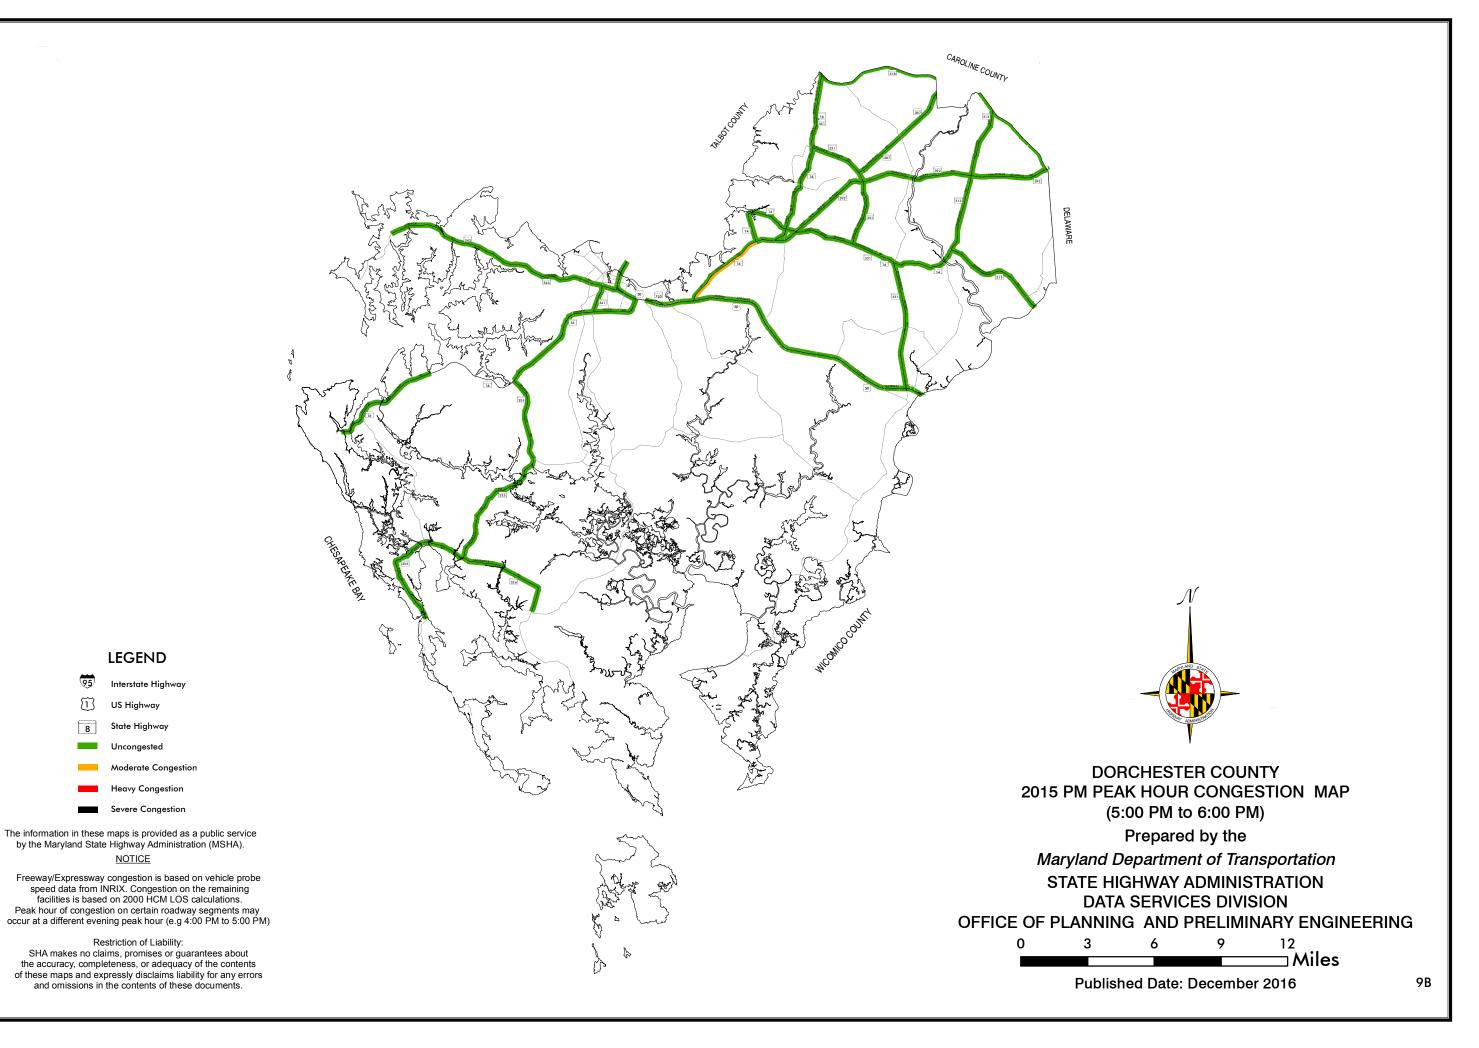

## **LEGEND**

5 Intersto

Interstate Highway

8

tate Highway

Moderate Congest

. .

The information in these maps is provided as a public service

## by the Maryland State Highway Administration (MSHA). <u>NOTICE</u>

Freeway/Expressway congestion is based on vehicle probe speed data from INRIX. Congestion on the remaining facilities is based on 2000 HCM LOS calculations.

Peak hour of congestion on certain roadway segments may occur at a different morning peak hour (e.g 7:00 AM to 8:00 AM)

## Restriction of Liability:

SHA makes no claims, promises or guarantees about the accuracy, completeness, or adequacy of the contents of these maps and expressly disclaims liability for any errors and omissions in the contents of these documents.



**LEGEND** 

**NOTICE** 

Restriction of Liability: