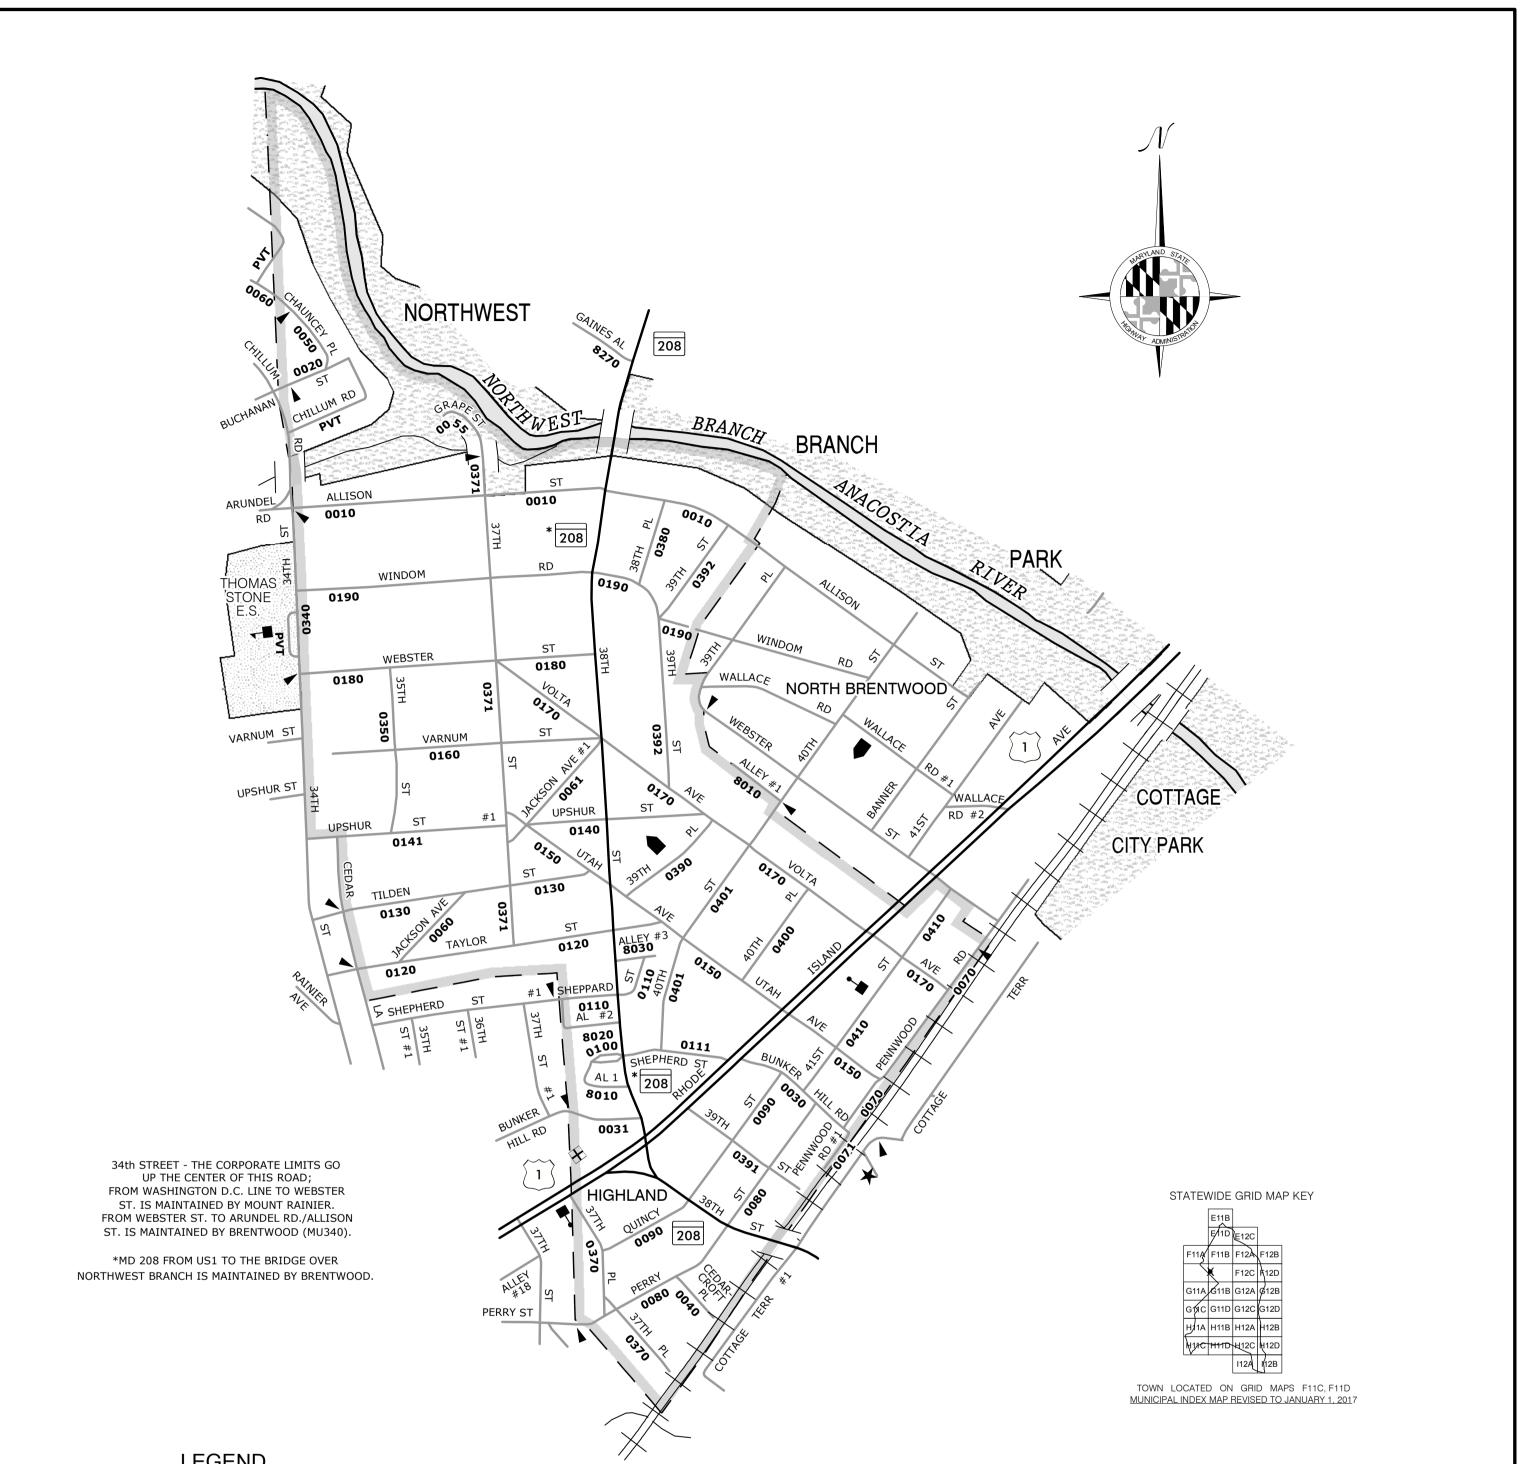

# BRENTWOOD ROUTE NUMBER INDEX MAP PRINCE GEORGE'S COUNTY MARYLAND

PREPARED BY THE

## MARYLAND DEPARTMENT OF TRANSPORTATION

STATE HIGHWAY ADMINISTRATION

IN COOPERATION WITH THE

### U.S. DEPARTMENT OF TRANSPORTATION

FEDERAL HIGHWAY ADMINISTRATION

PUBLISHED: 2017