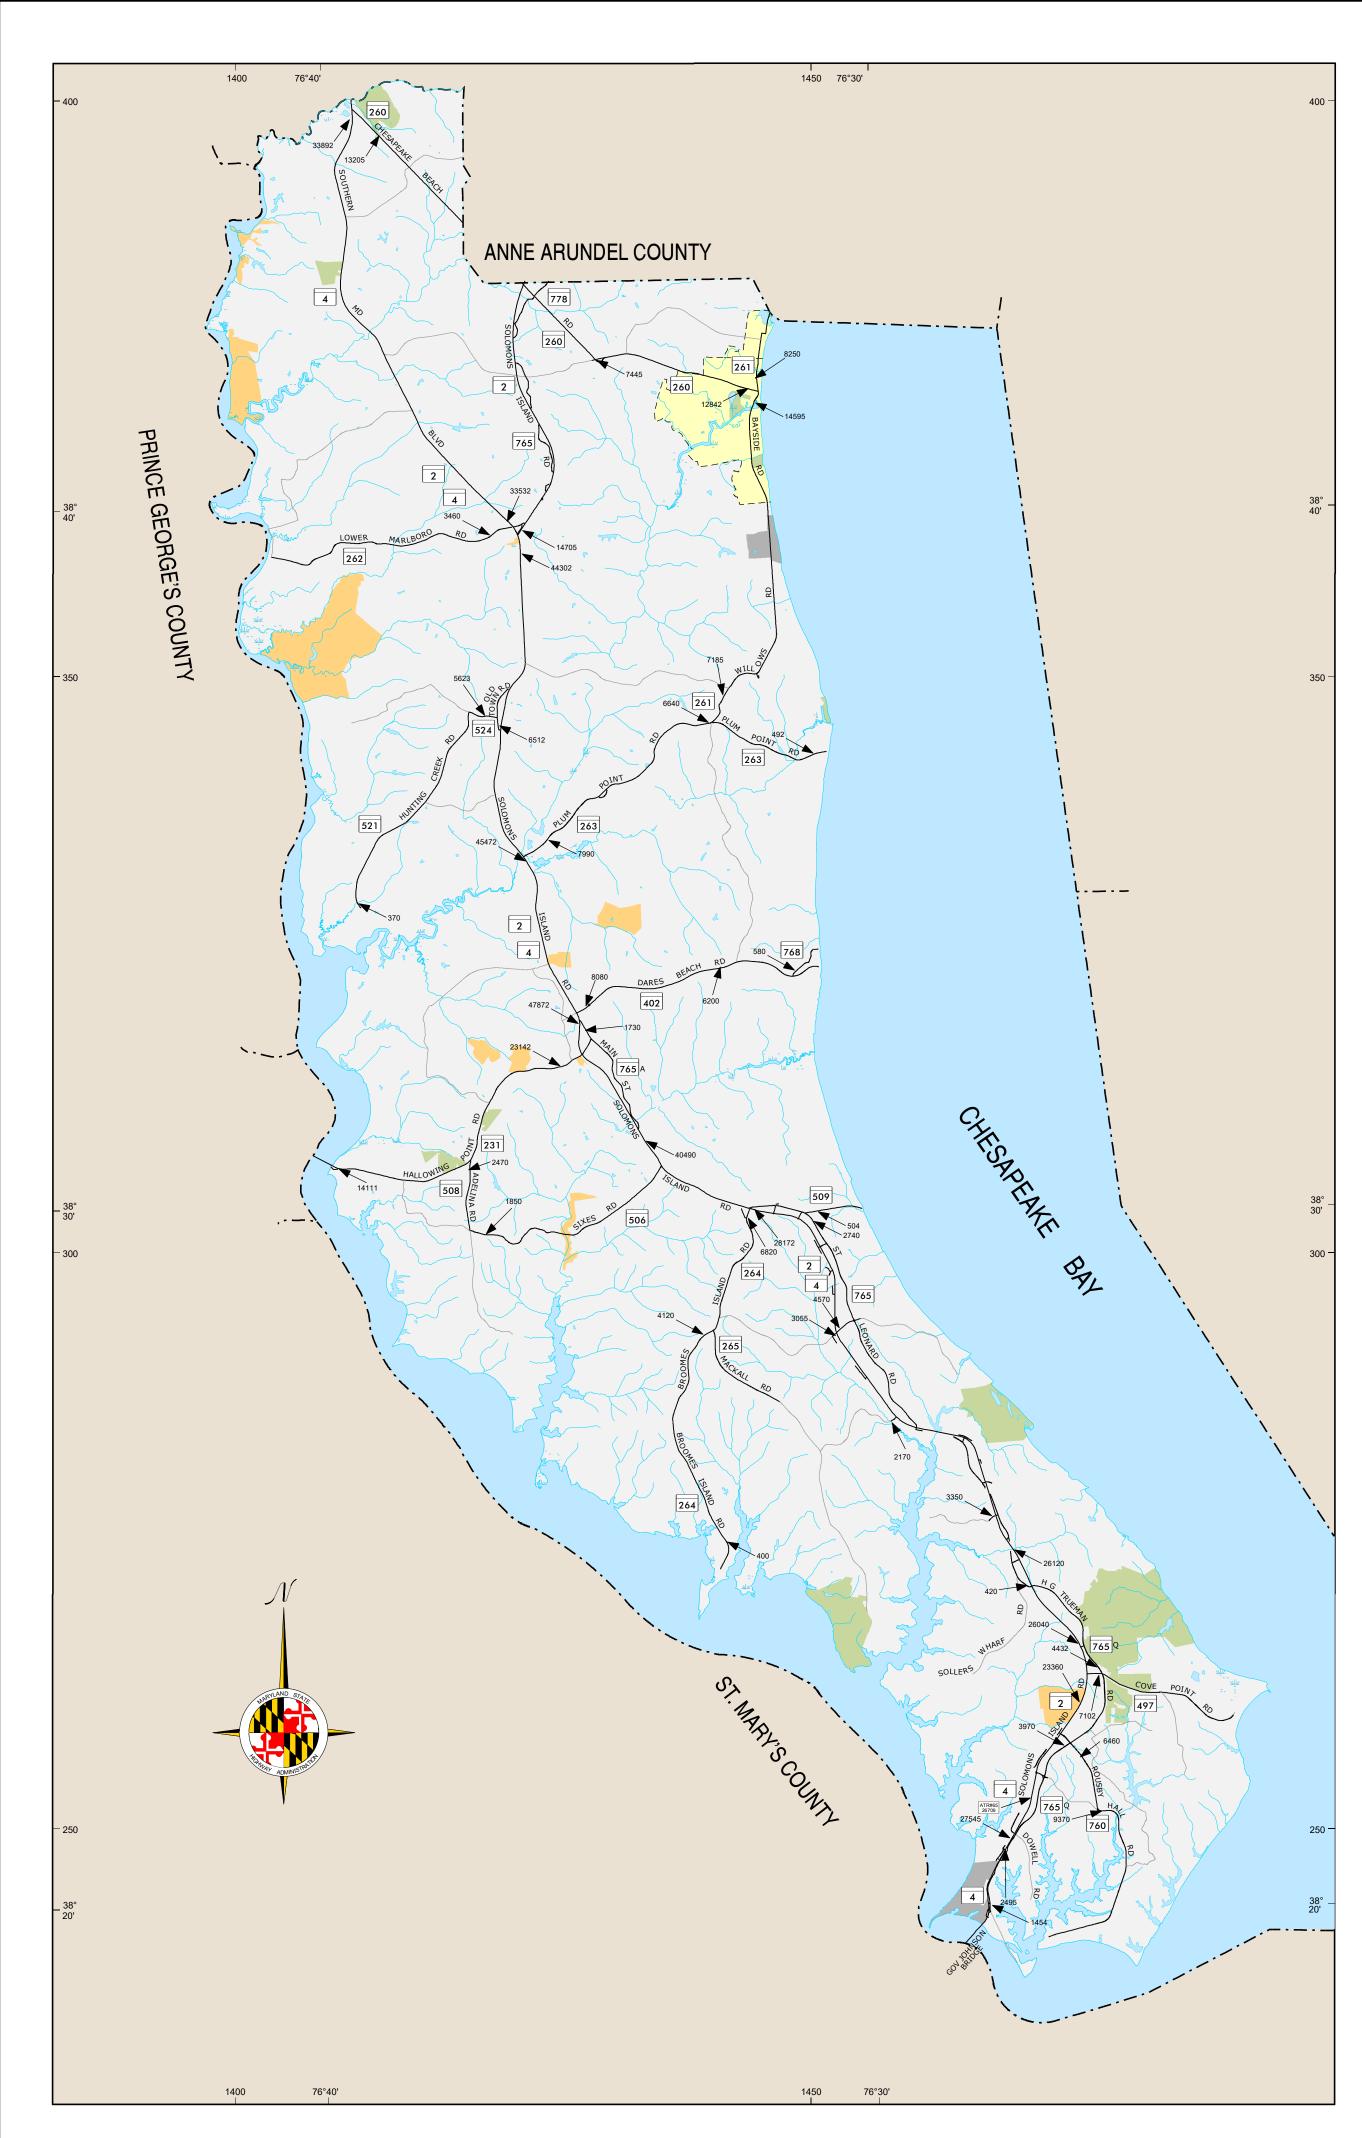

TRAFFIC VOLUME MAP 2023 ANNUAL AVERAGE DAILY TRAFFIC

## CALVERT COUNTY MARYLAND

POPULATION 88,737 (2010)

PREPARED BY THE

MARYLAND DEPARTMENT OF TRANSPORTATION

STATE HIGHWAY ADMINISTRATION

IN COOPERATION WITH THE

UNITED STATES DEPARTMENT OF TRANSPORTATION

FEDERAL HIGHWAY ADMINISTRATION