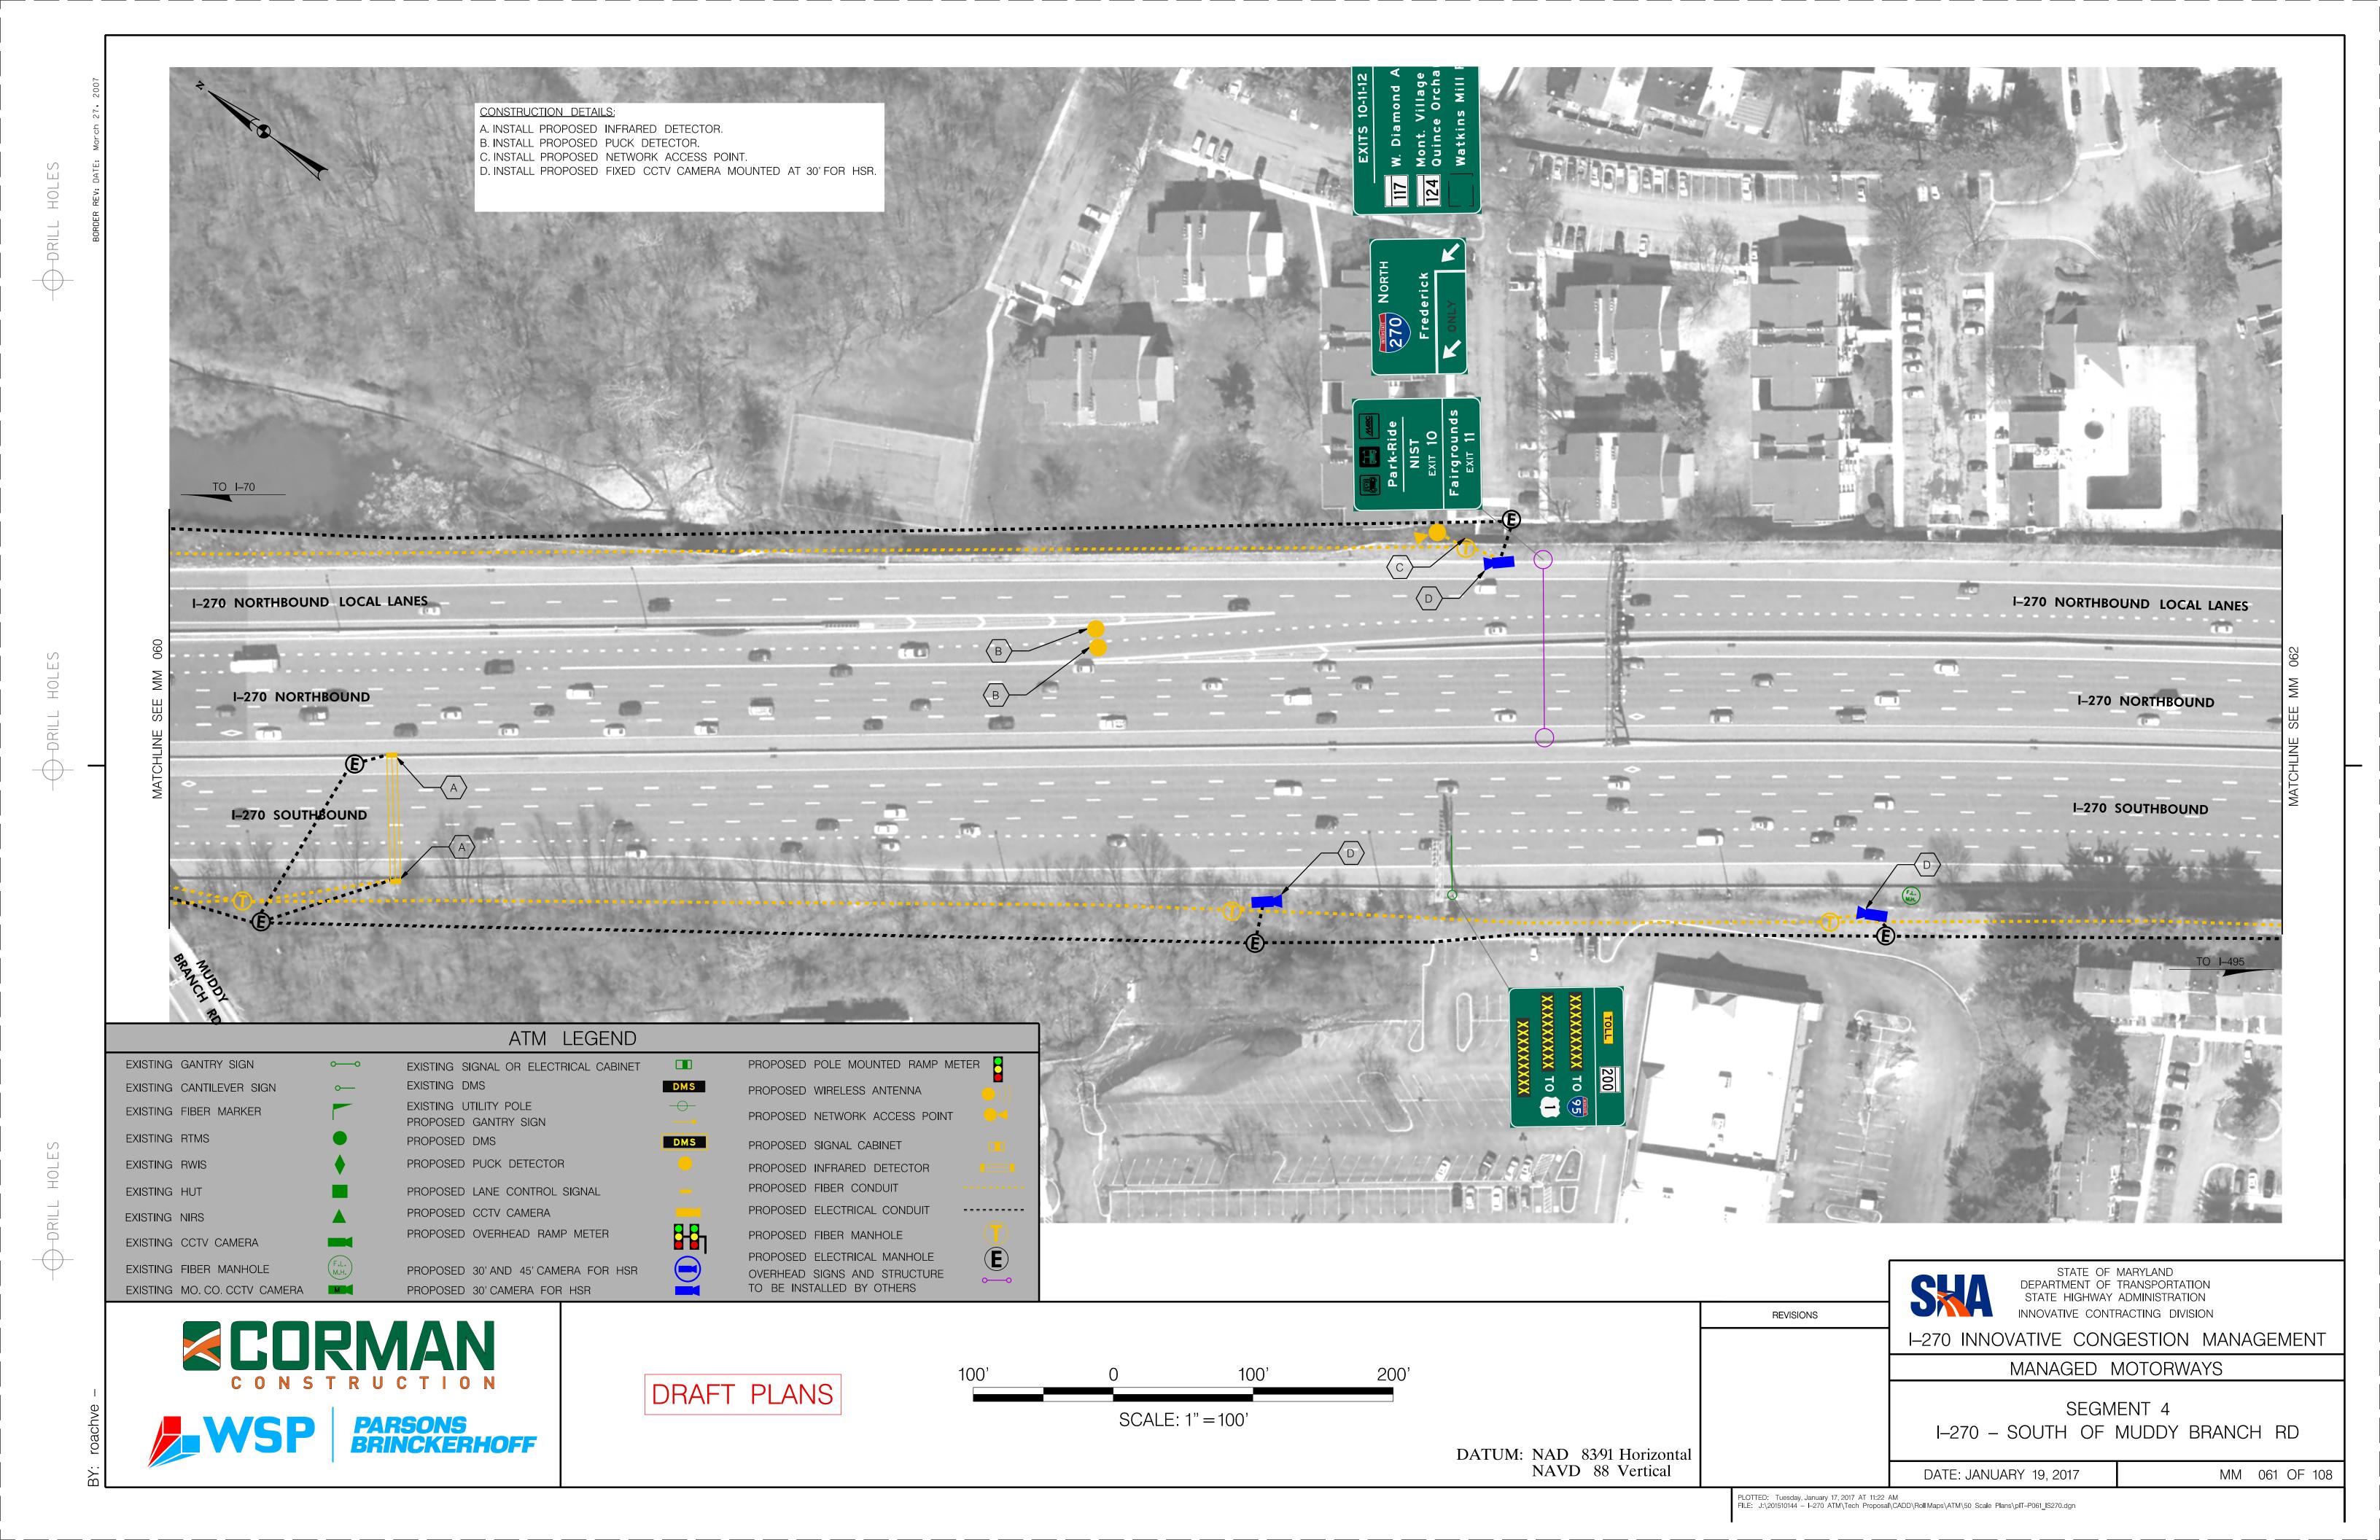

PLOTTED: Tuesday, January 17, 2017 AT 11:08 AM FILE: J:\201510144 - I-270 ATM\Tech Proposal\CADD\Roll Maps\ATM\50 Scale Plans\pIT-P056\_IS270.dgn







DRAFT PLANS



I-270 INNOVATIVE CONGESTION MANAGEMENT

**REVISIONS** 

NAVD 88 Vertical

STATE OF MARYLAND DEPARTMENT OF TRANSPORTATION STATE HIGHWAY ADMINISTRATION INNOVATIVE CONTRACTING DIVISION

MANAGED MOTORWAYS

SEGMENT 4

I-270 - MD 117 (W. DIAMOND AVE) MM 058 OF 108 DATE: JANUARY 19, 2017

PLOTTED: Tuesday, January 17, 2017 AT 03:38 PM FILE: J:\201510144 - I-270 ATM\Tech Proposal\CADD\Roll Maps\ATM\50 Scale Plans\pIT-P058\_IS270.dgn





























MM 072 OF 108

DATE: JANUARY 19, 2017

PLOTTED: Monday, January 16, 2017 AT 07:48 PM FILE: J:\201510144 - I-270 ATM\Tech Proposal\CADD\Roll Maps\ATM\50 Scale Plans\pIT-P072\_IS270.dgn