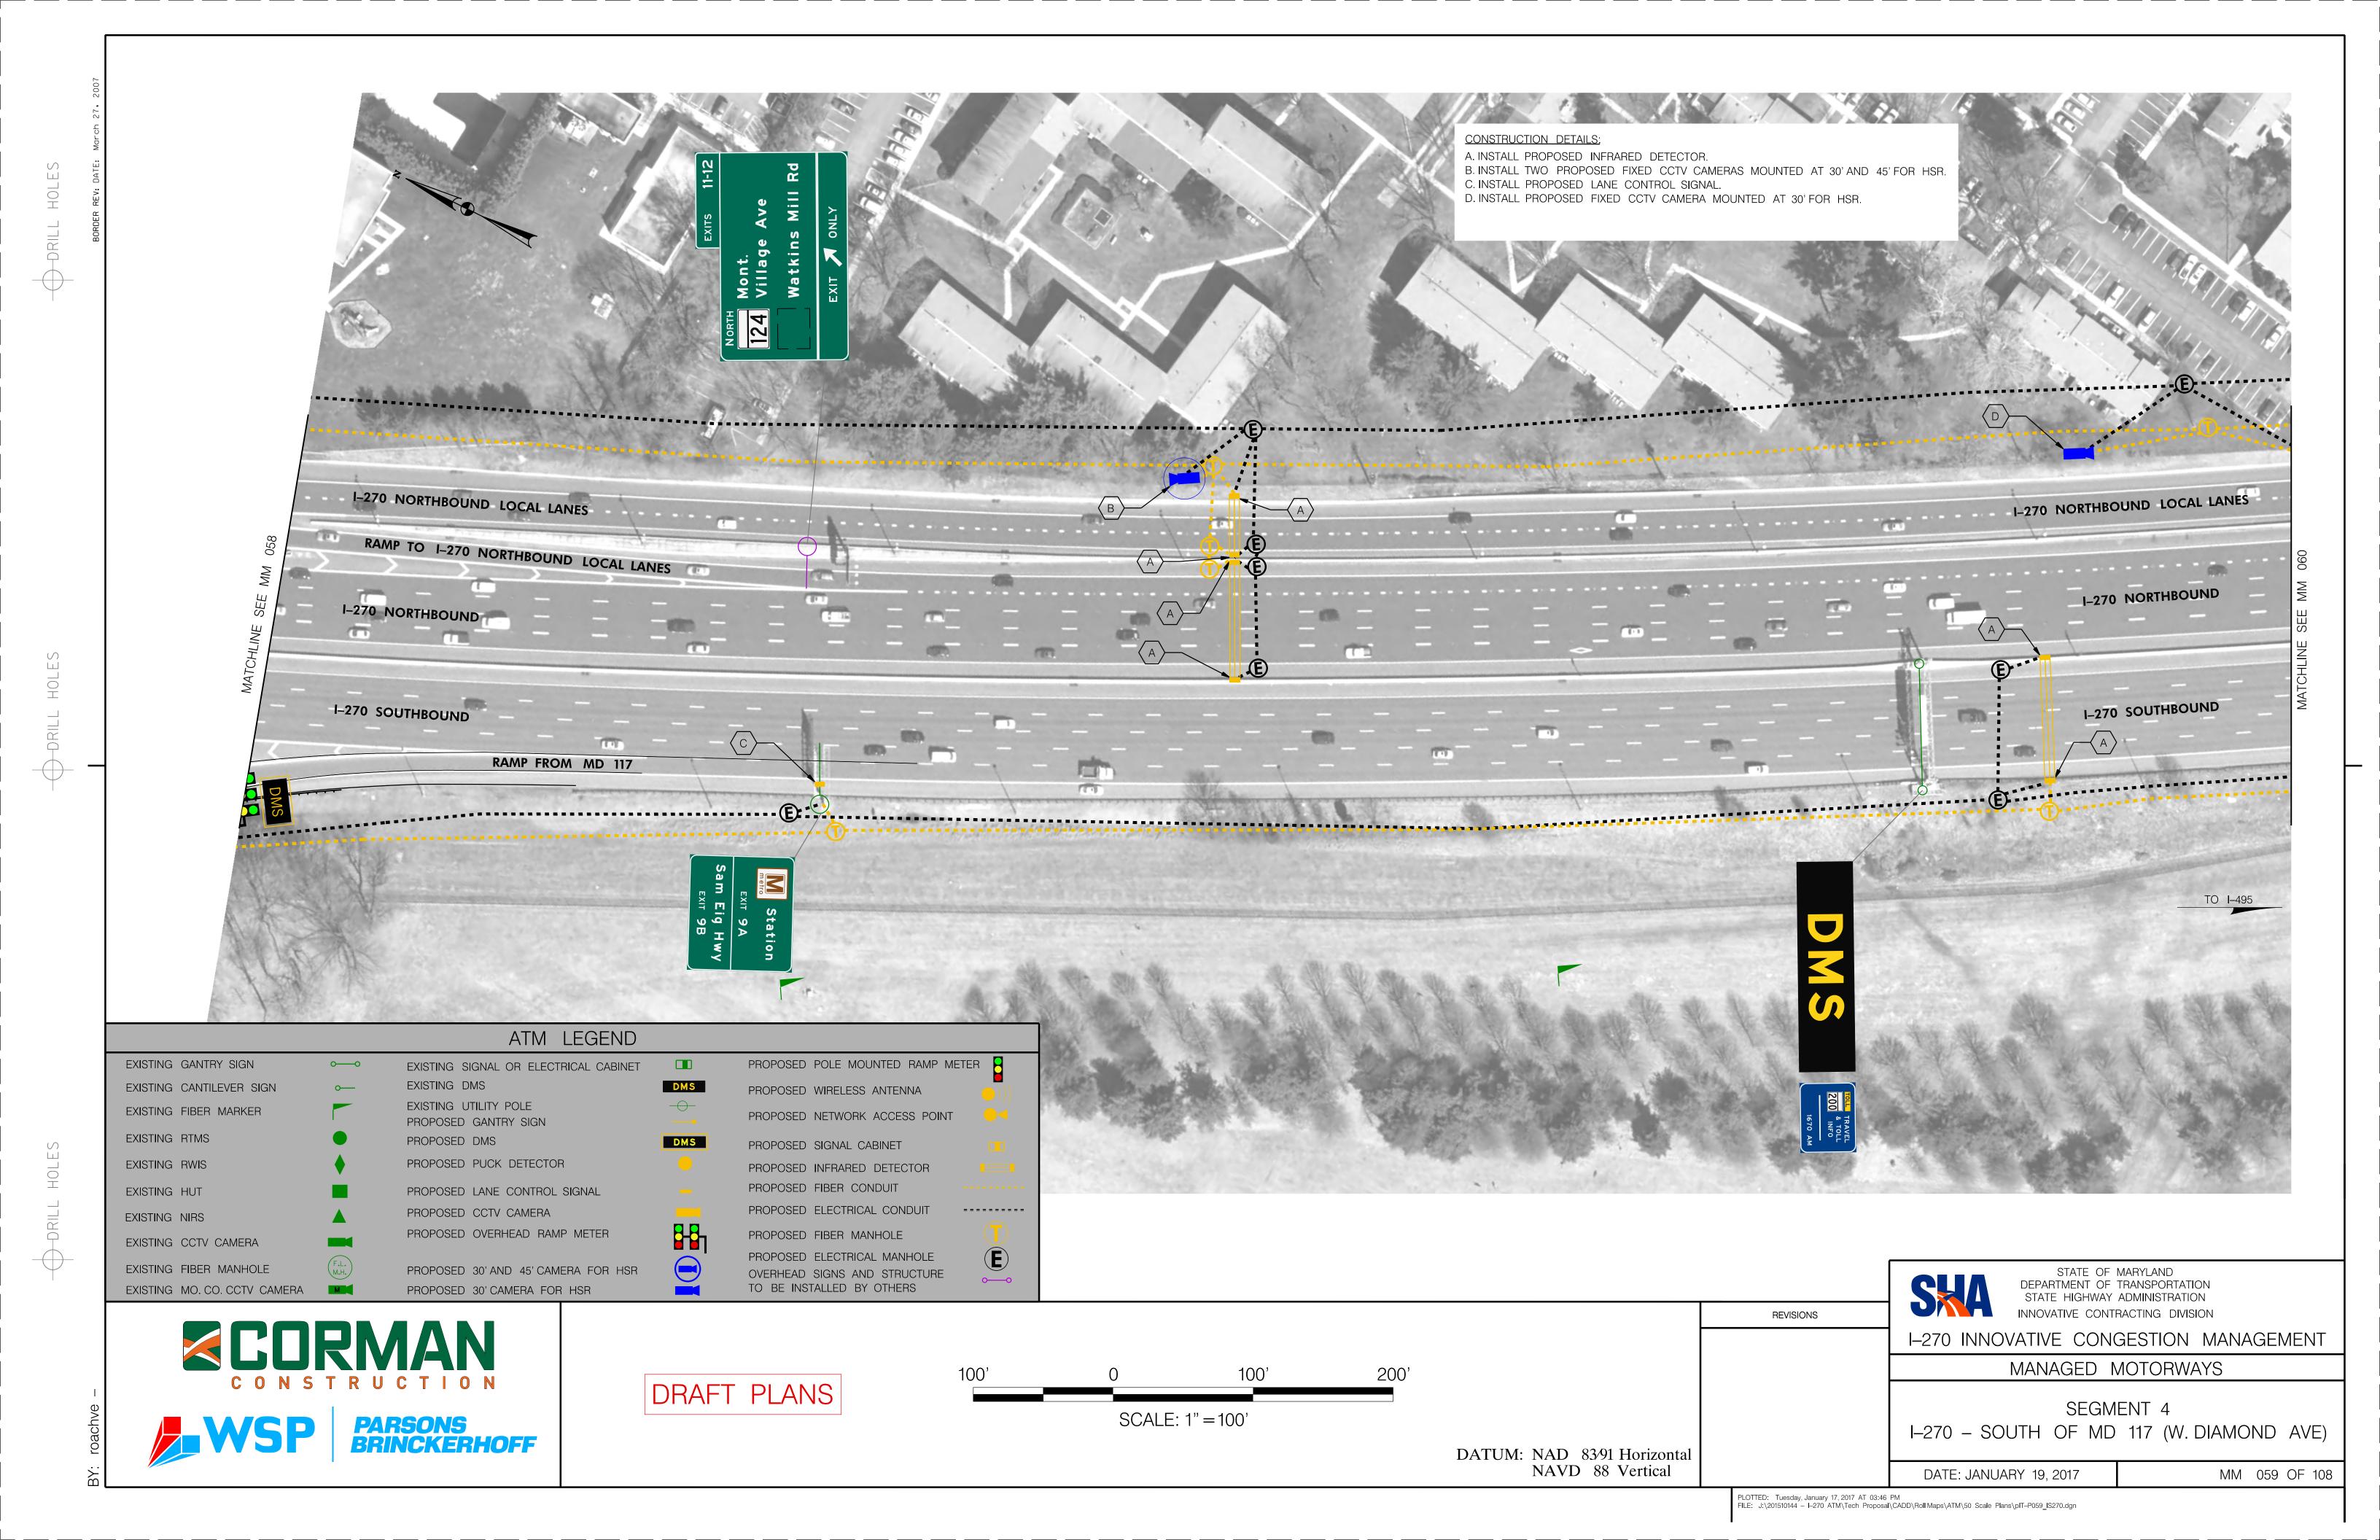

NAVD 88 Vertical

STATE OF MARYLAND DEPARTMENT OF TRANSPORTATION STATE HIGHWAY ADMINISTRATION INNOVATIVE CONTRACTING DIVISION

MANAGED MOTORWAYS

SEGMENT 4

I-270 - MD 117 (W. DIAMOND AVE) MM 058 OF 108 DATE: JANUARY 19, 2017