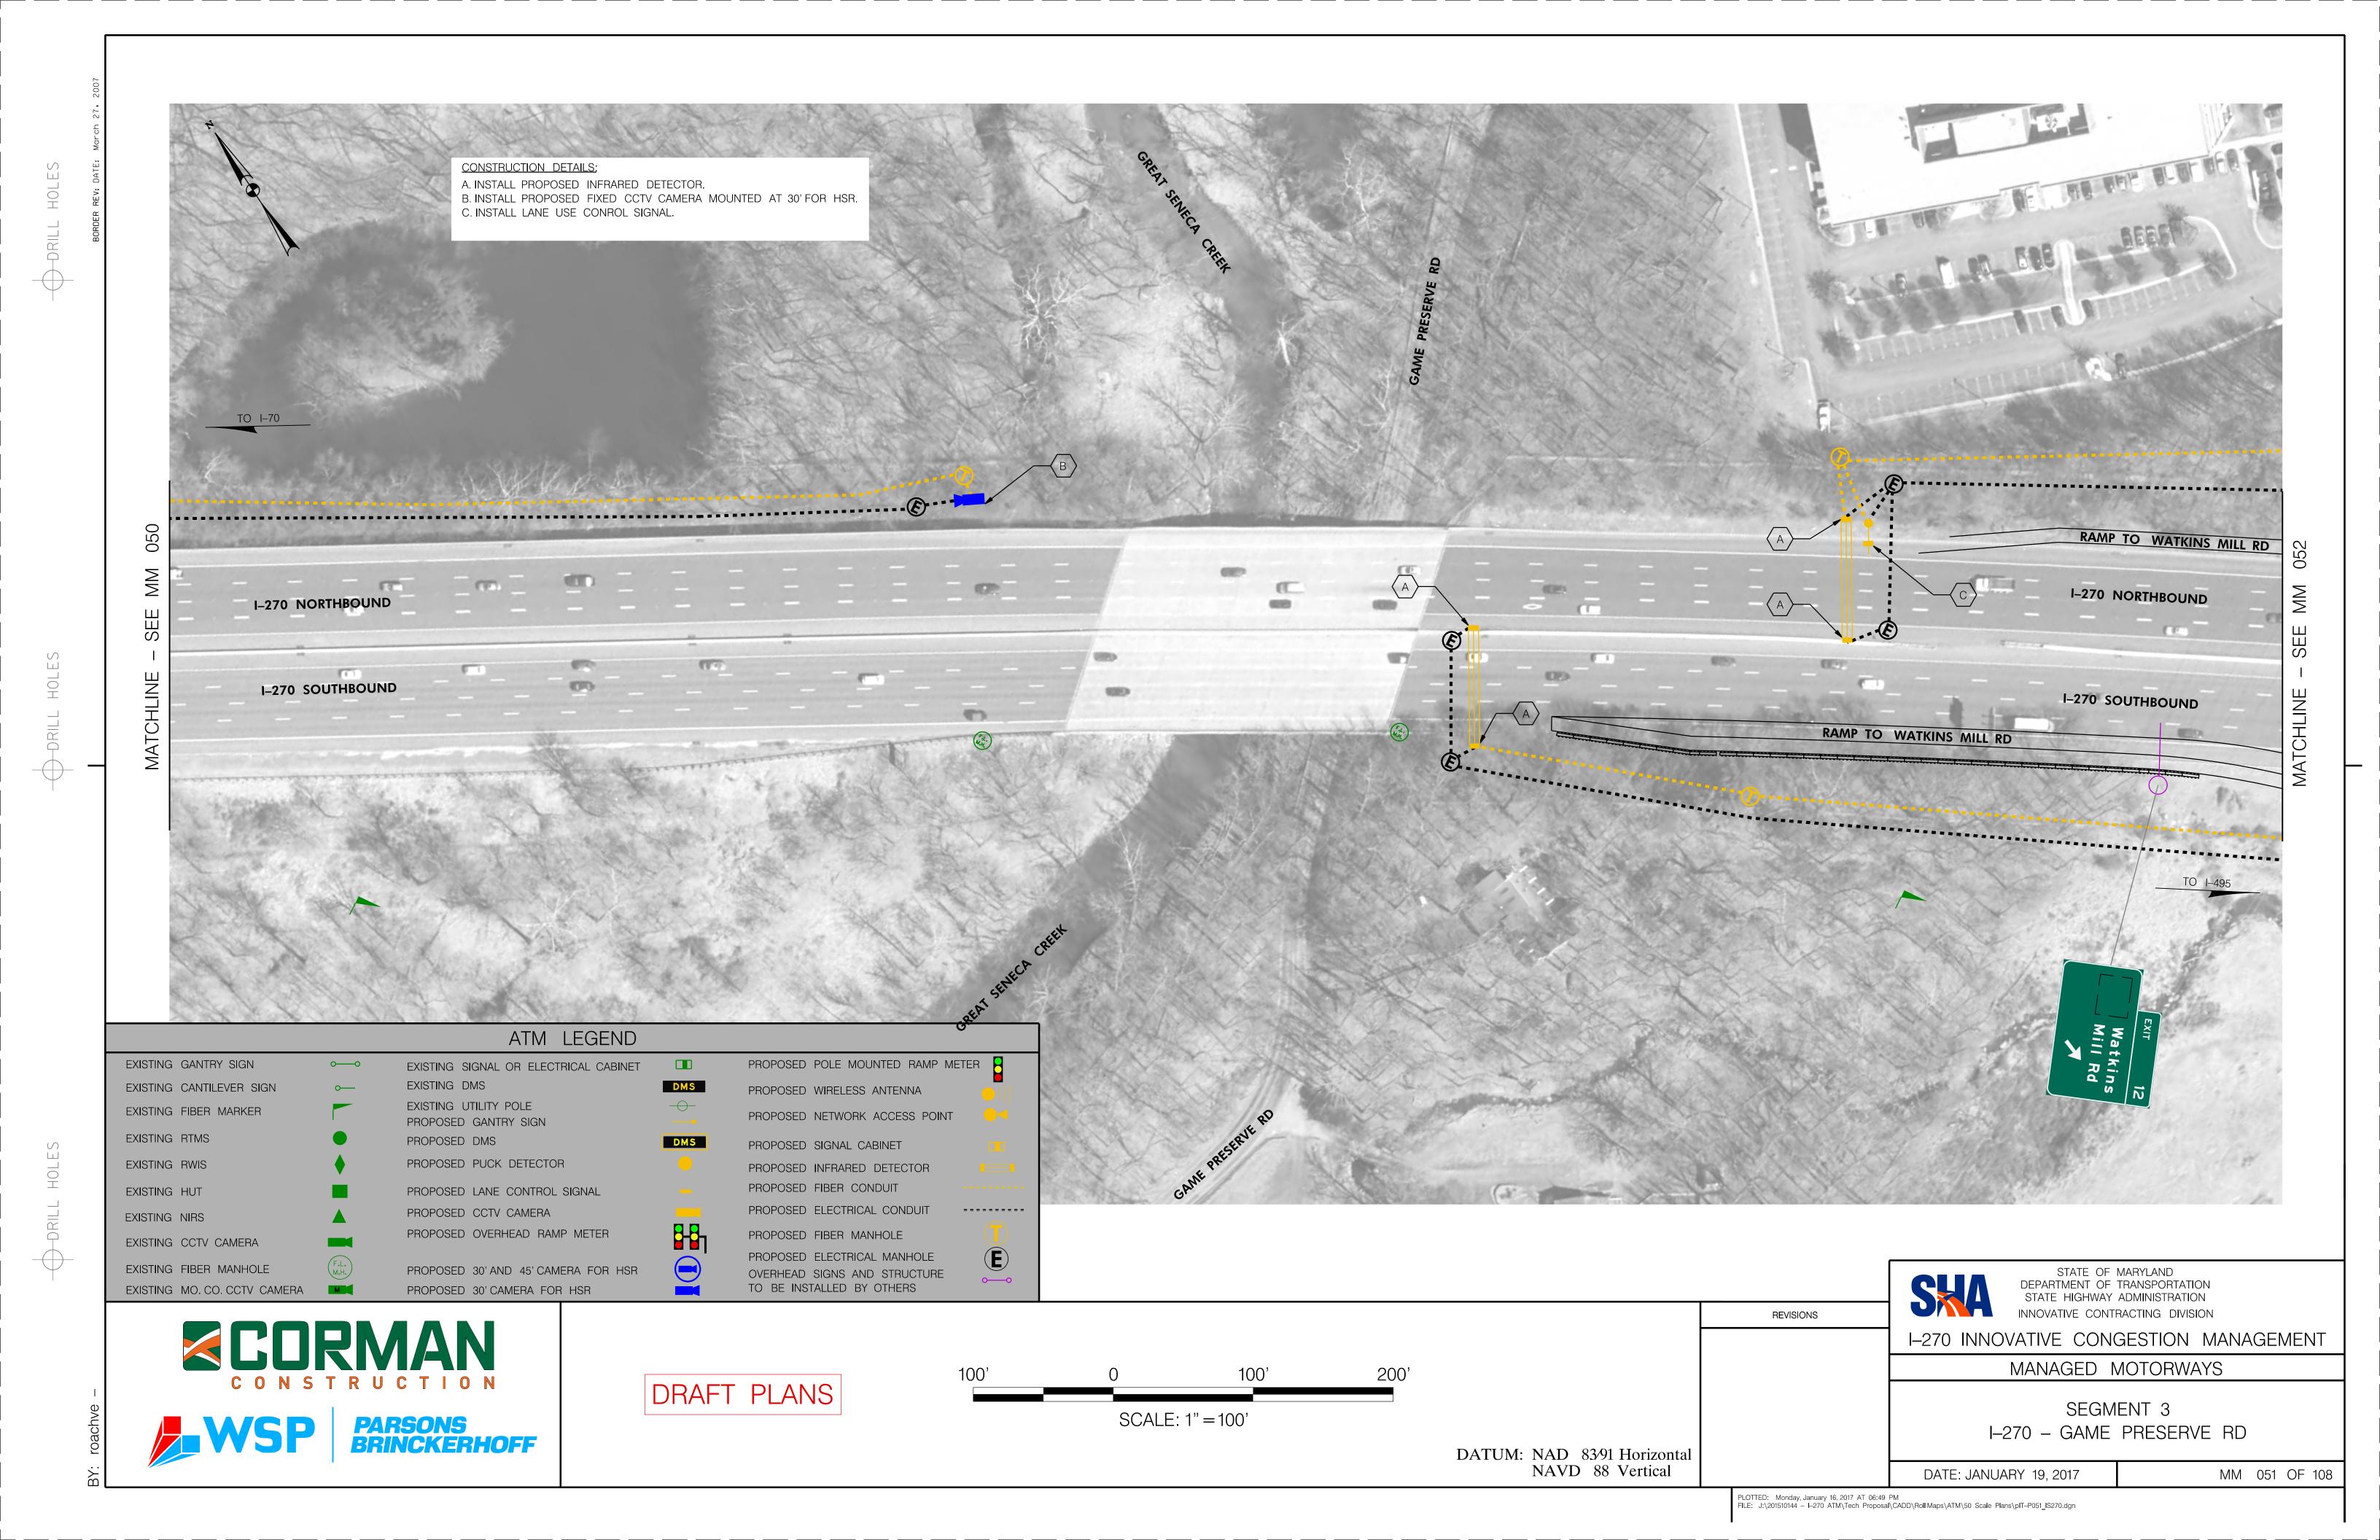

PLOTTED: Tuesday, January 17, 2017 AT 03:38 PM FILE: J:\201510144 - I-270 ATM\Tech Proposal\CADD\Roll Maps\ATM\50 Scale Plans\pIT-P058\_IS270.dgn

MM 072 OF 108

DATE: JANUARY 19, 2017

PLOTTED: Monday, January 16, 2017 AT 07:48 PM FILE: J:\201510144 - I-270 ATM\Tech Proposal\CADD\Roll Maps\ATM\50 Scale Plans\pIT-P072\_IS270.dgn