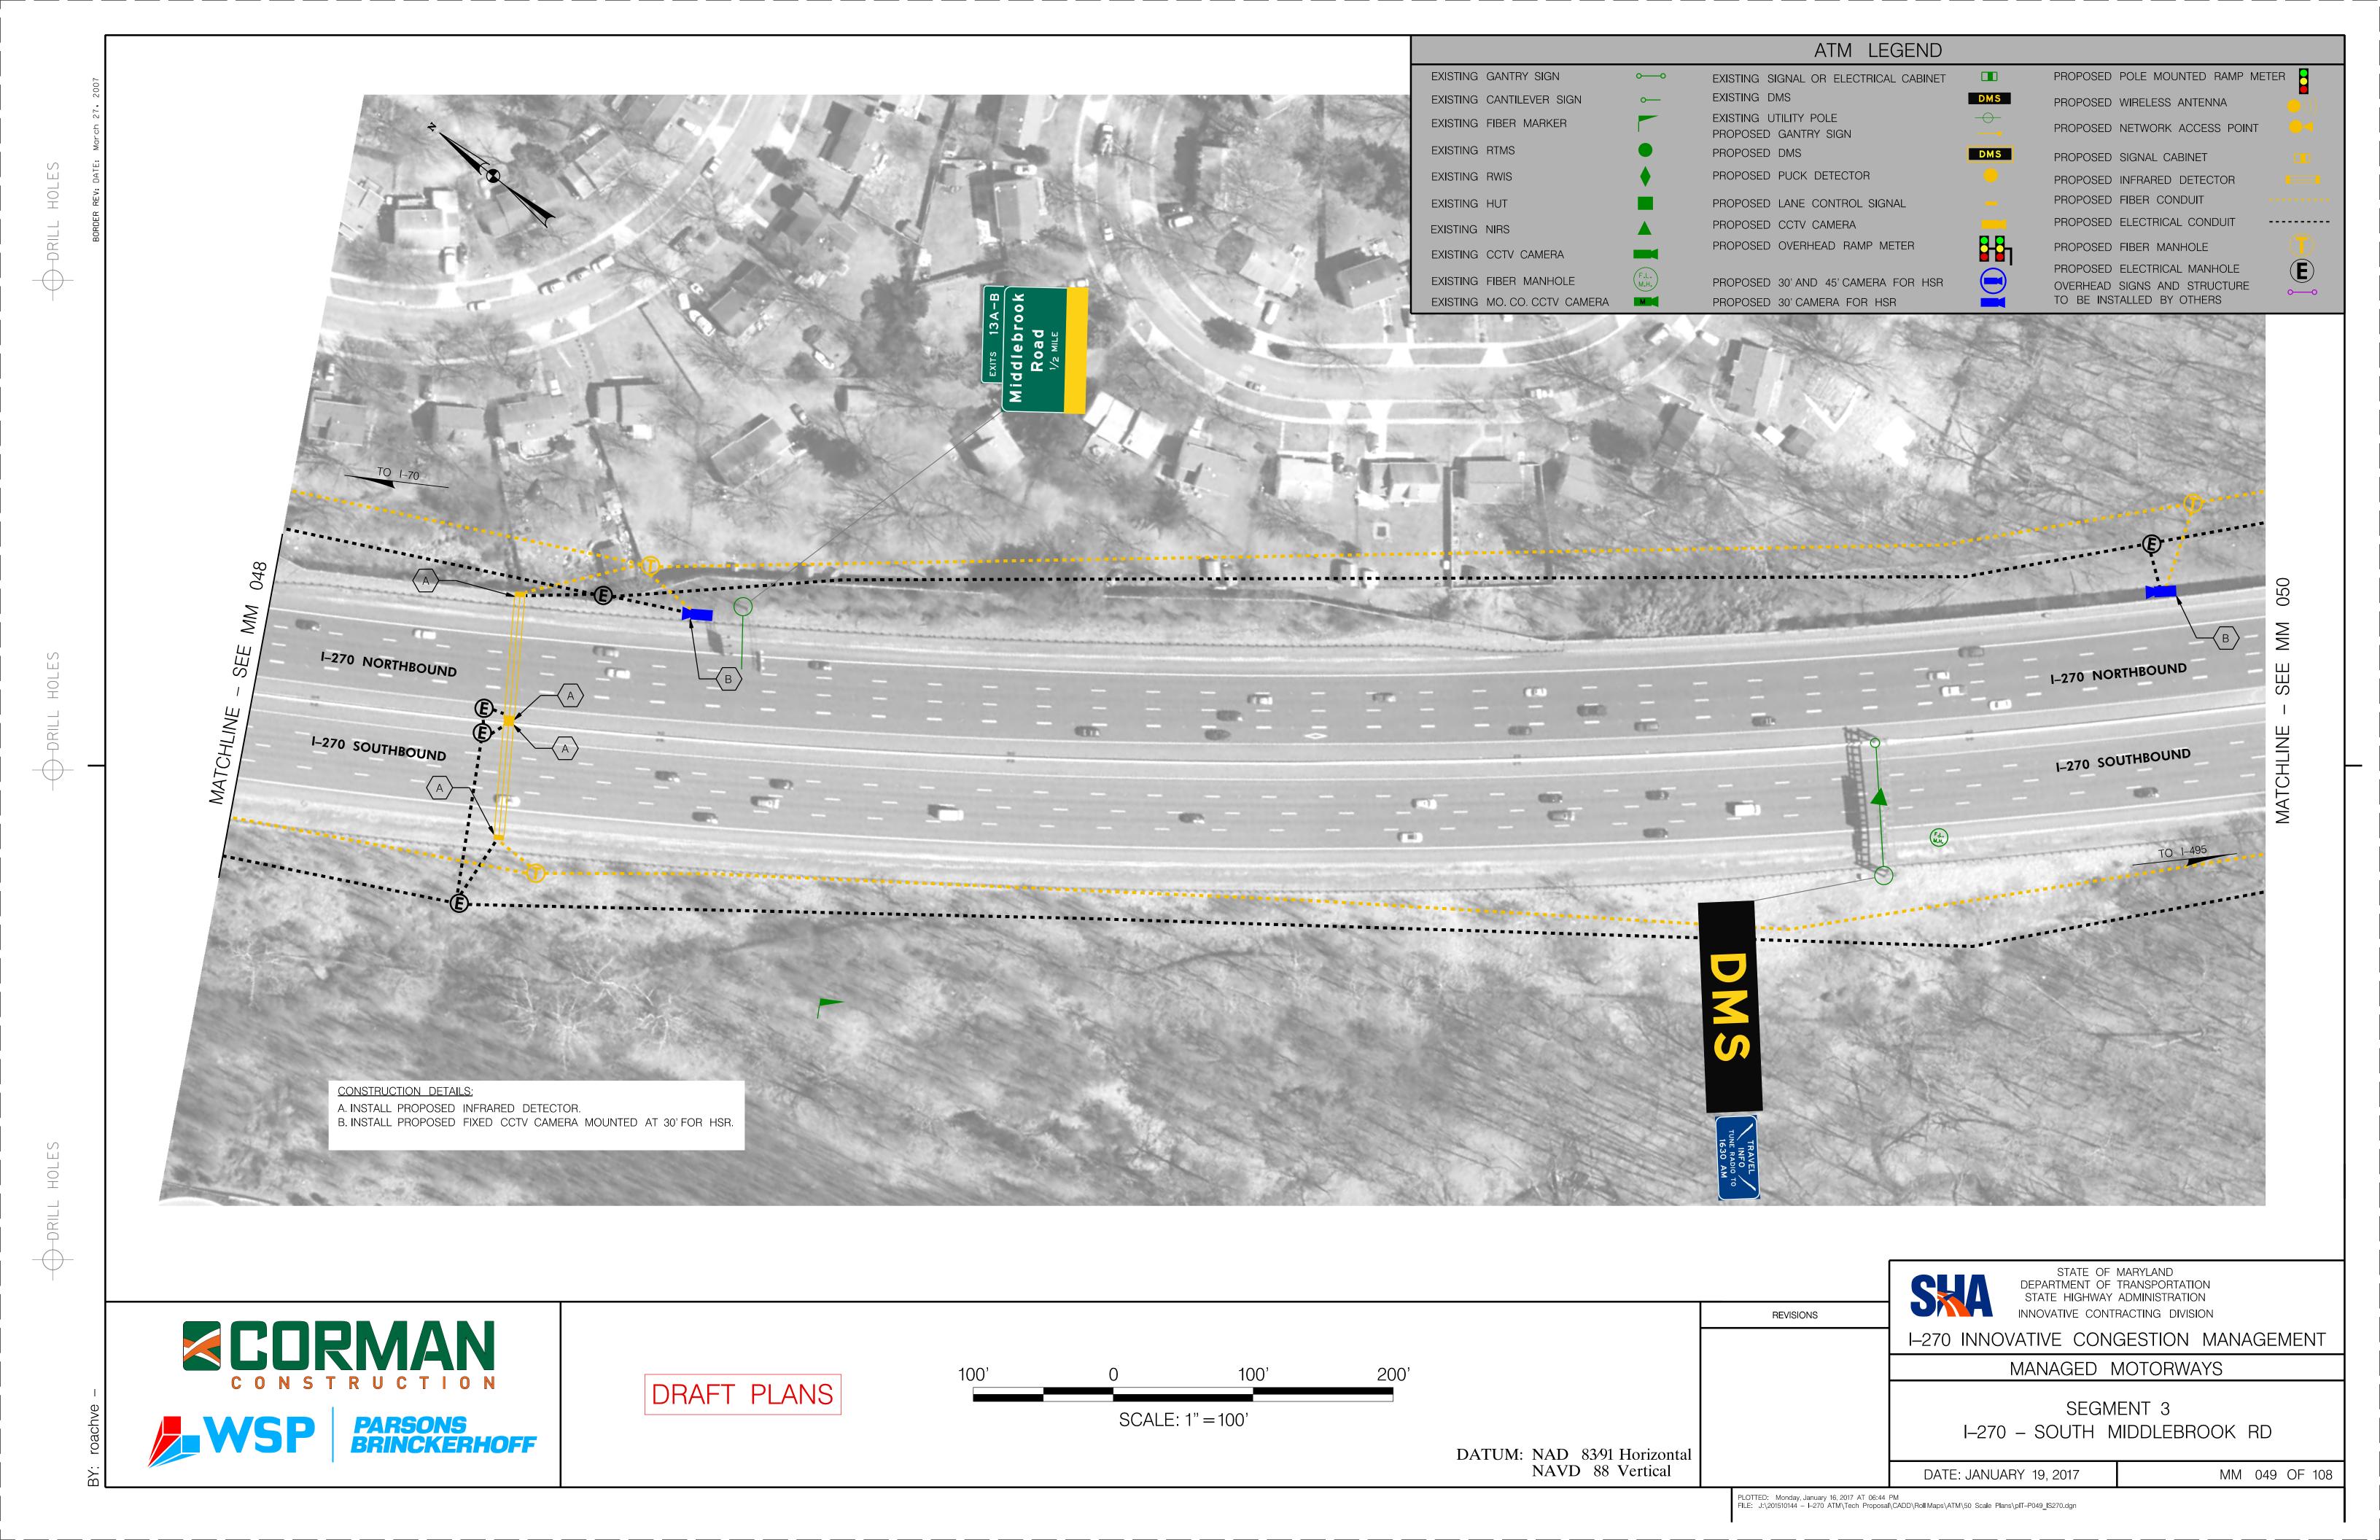

PLOTTED: Tuesday, January 17, 2017 AT 11:08 AM FILE: J:\201510144 - I-270 ATM\Tech Proposal\CADD\Roll Maps\ATM\50 Scale Plans\pIT-P056\_IS270.dgn

DRAFT PLANS

I-270 INNOVATIVE CONGESTION MANAGEMENT

**REVISIONS** 

NAVD 88 Vertical

STATE OF MARYLAND DEPARTMENT OF TRANSPORTATION STATE HIGHWAY ADMINISTRATION INNOVATIVE CONTRACTING DIVISION

MANAGED MOTORWAYS

SEGMENT 4

I-270 - MD 117 (W. DIAMOND AVE) MM 058 OF 108 DATE: JANUARY 19, 2017