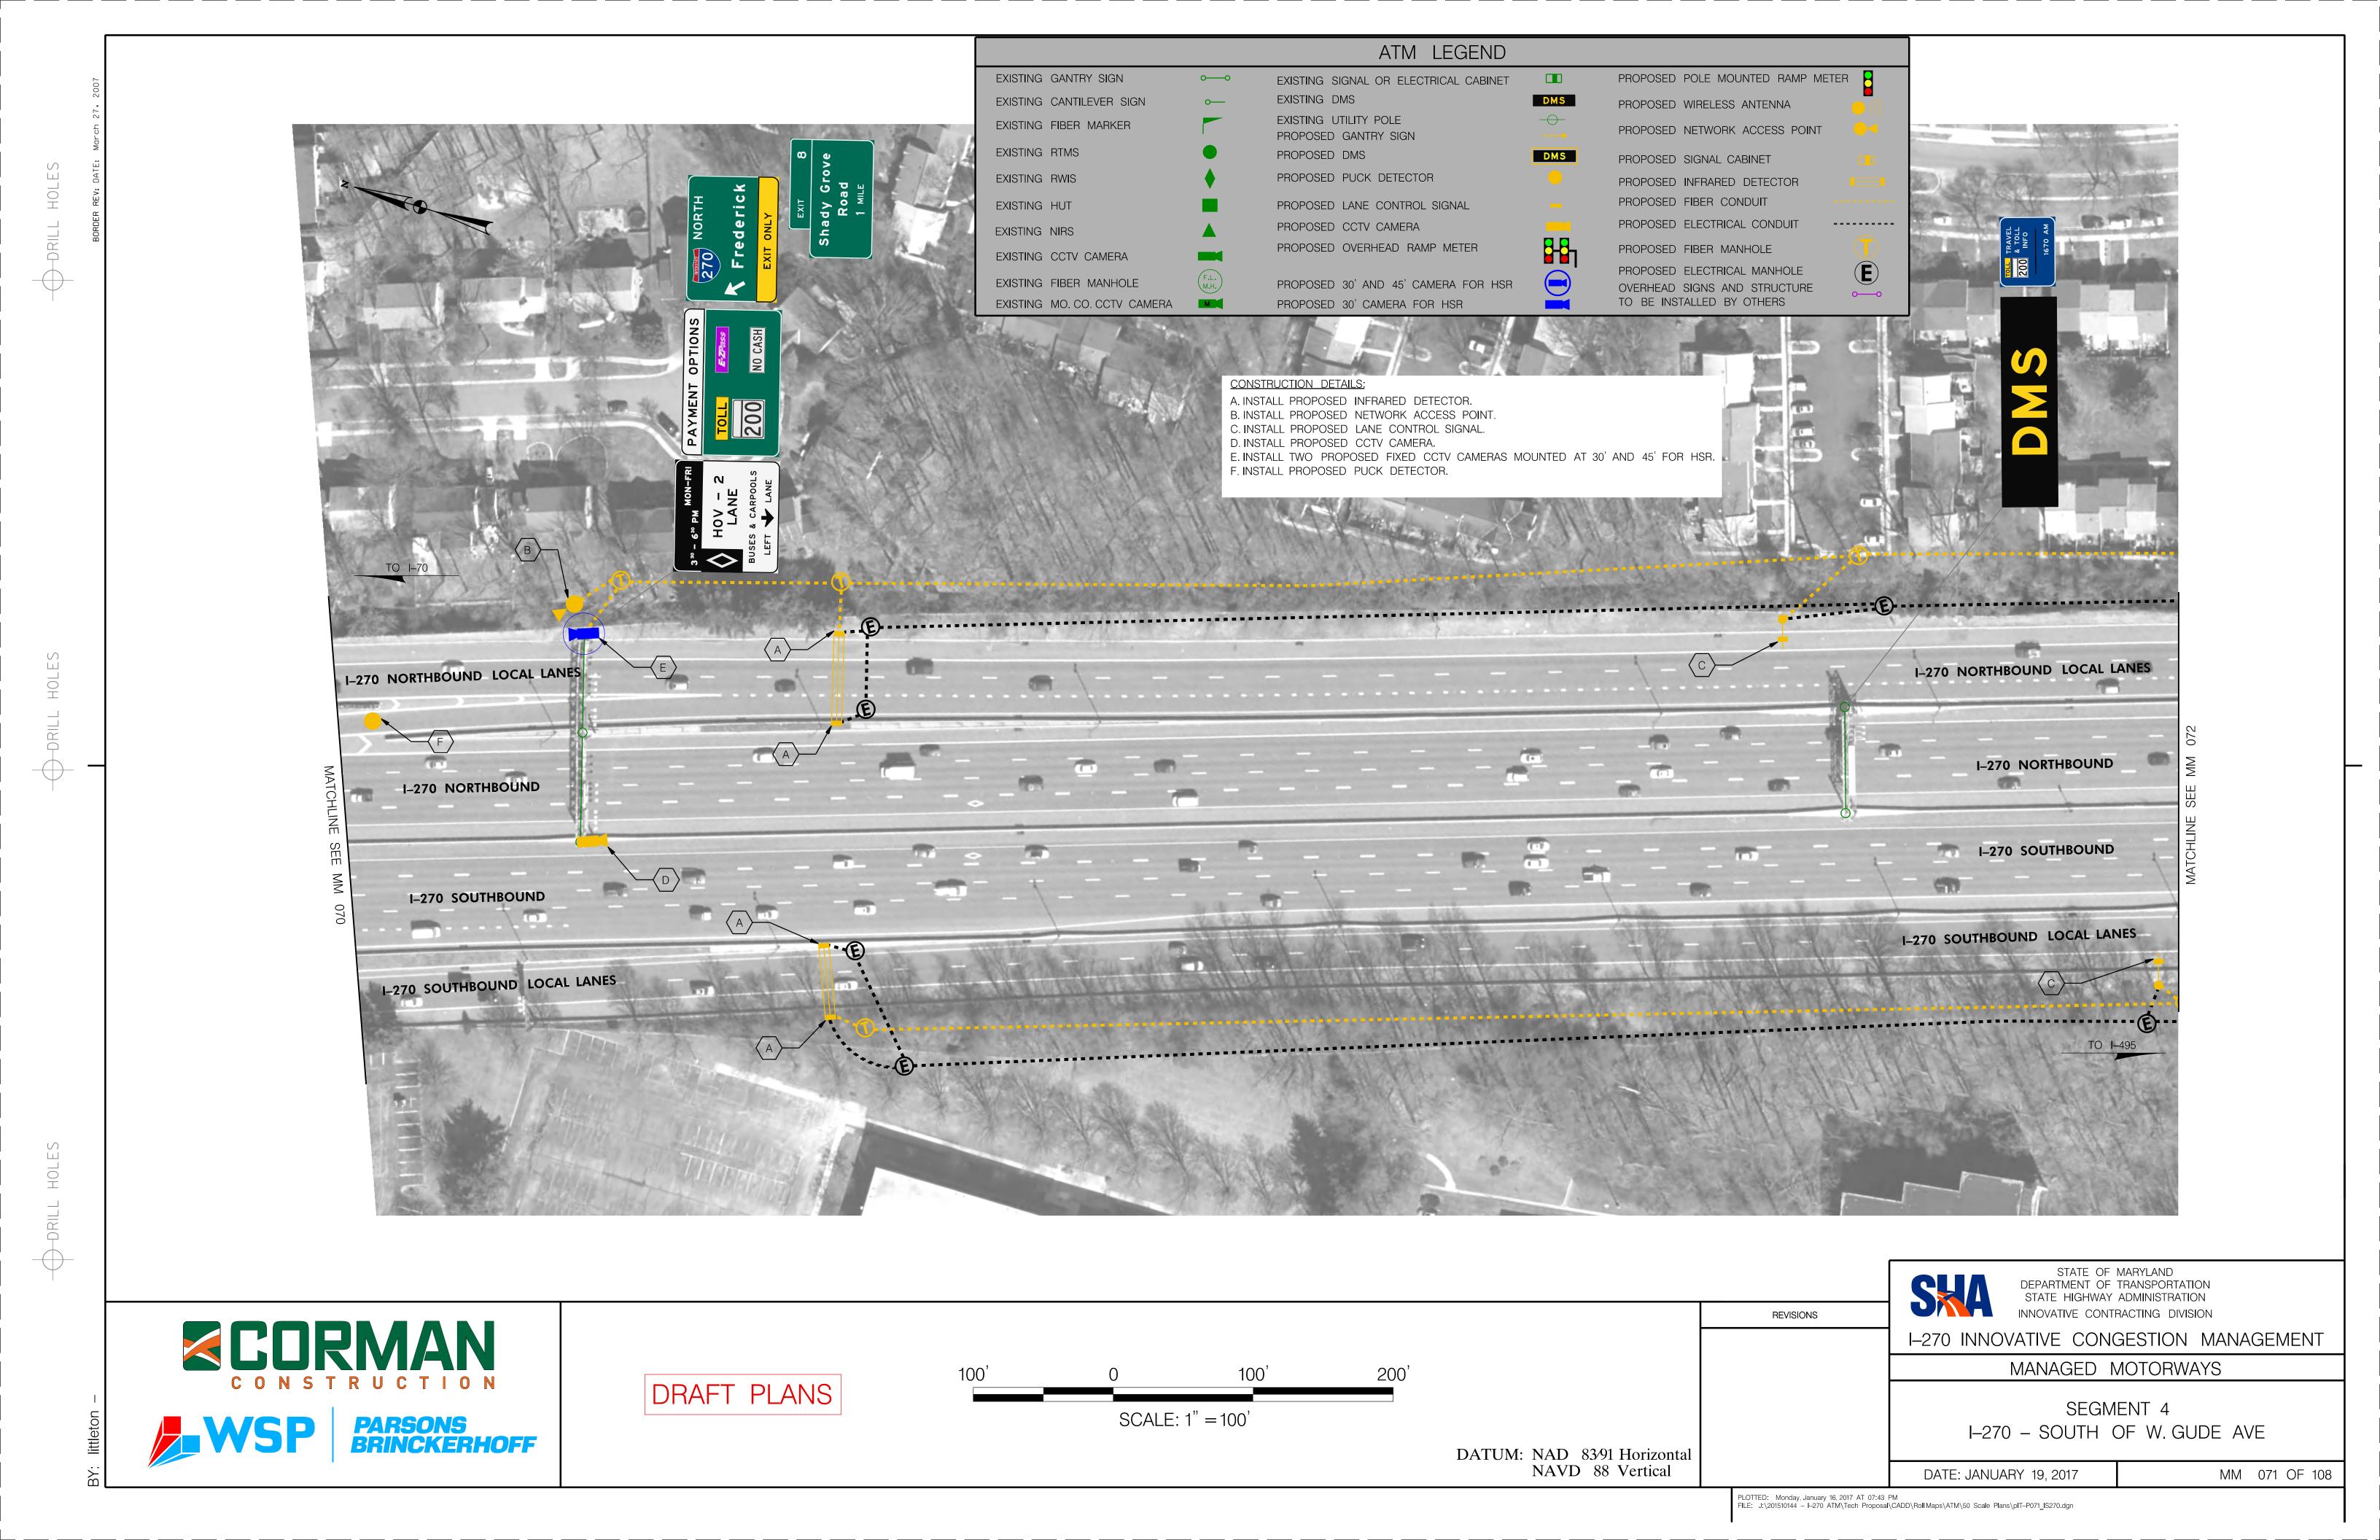

PLOTTED: Tuesday, January 17, 2017 AT 11:08 AM FILE: J:\201510144 - I-270 ATM\Tech Proposal\CADD\Roll Maps\ATM\50 Scale Plans\pIT-P056\_IS270.dgn







DRAFT PLANS



I-270 INNOVATIVE CONGESTION MANAGEMENT

**REVISIONS** 

NAVD 88 Vertical

STATE OF MARYLAND DEPARTMENT OF TRANSPORTATION STATE HIGHWAY ADMINISTRATION INNOVATIVE CONTRACTING DIVISION

MANAGED MOTORWAYS

SEGMENT 4

I-270 - MD 117 (W. DIAMOND AVE) MM 058 OF 108 DATE: JANUARY 19, 2017

PLOTTED: Tuesday, January 17, 2017 AT 03:38 PM FILE: J:\201510144 - I-270 ATM\Tech Proposal\CADD\Roll Maps\ATM\50 Scale Plans\pIT-P058\_IS270.dgn





























MM 072 OF 108

DATE: JANUARY 19, 2017

PLOTTED: Monday, January 16, 2017 AT 07:48 PM FILE: J:\201510144 - I-270 ATM\Tech Proposal\CADD\Roll Maps\ATM\50 Scale Plans\pIT-P072\_IS270.dgn