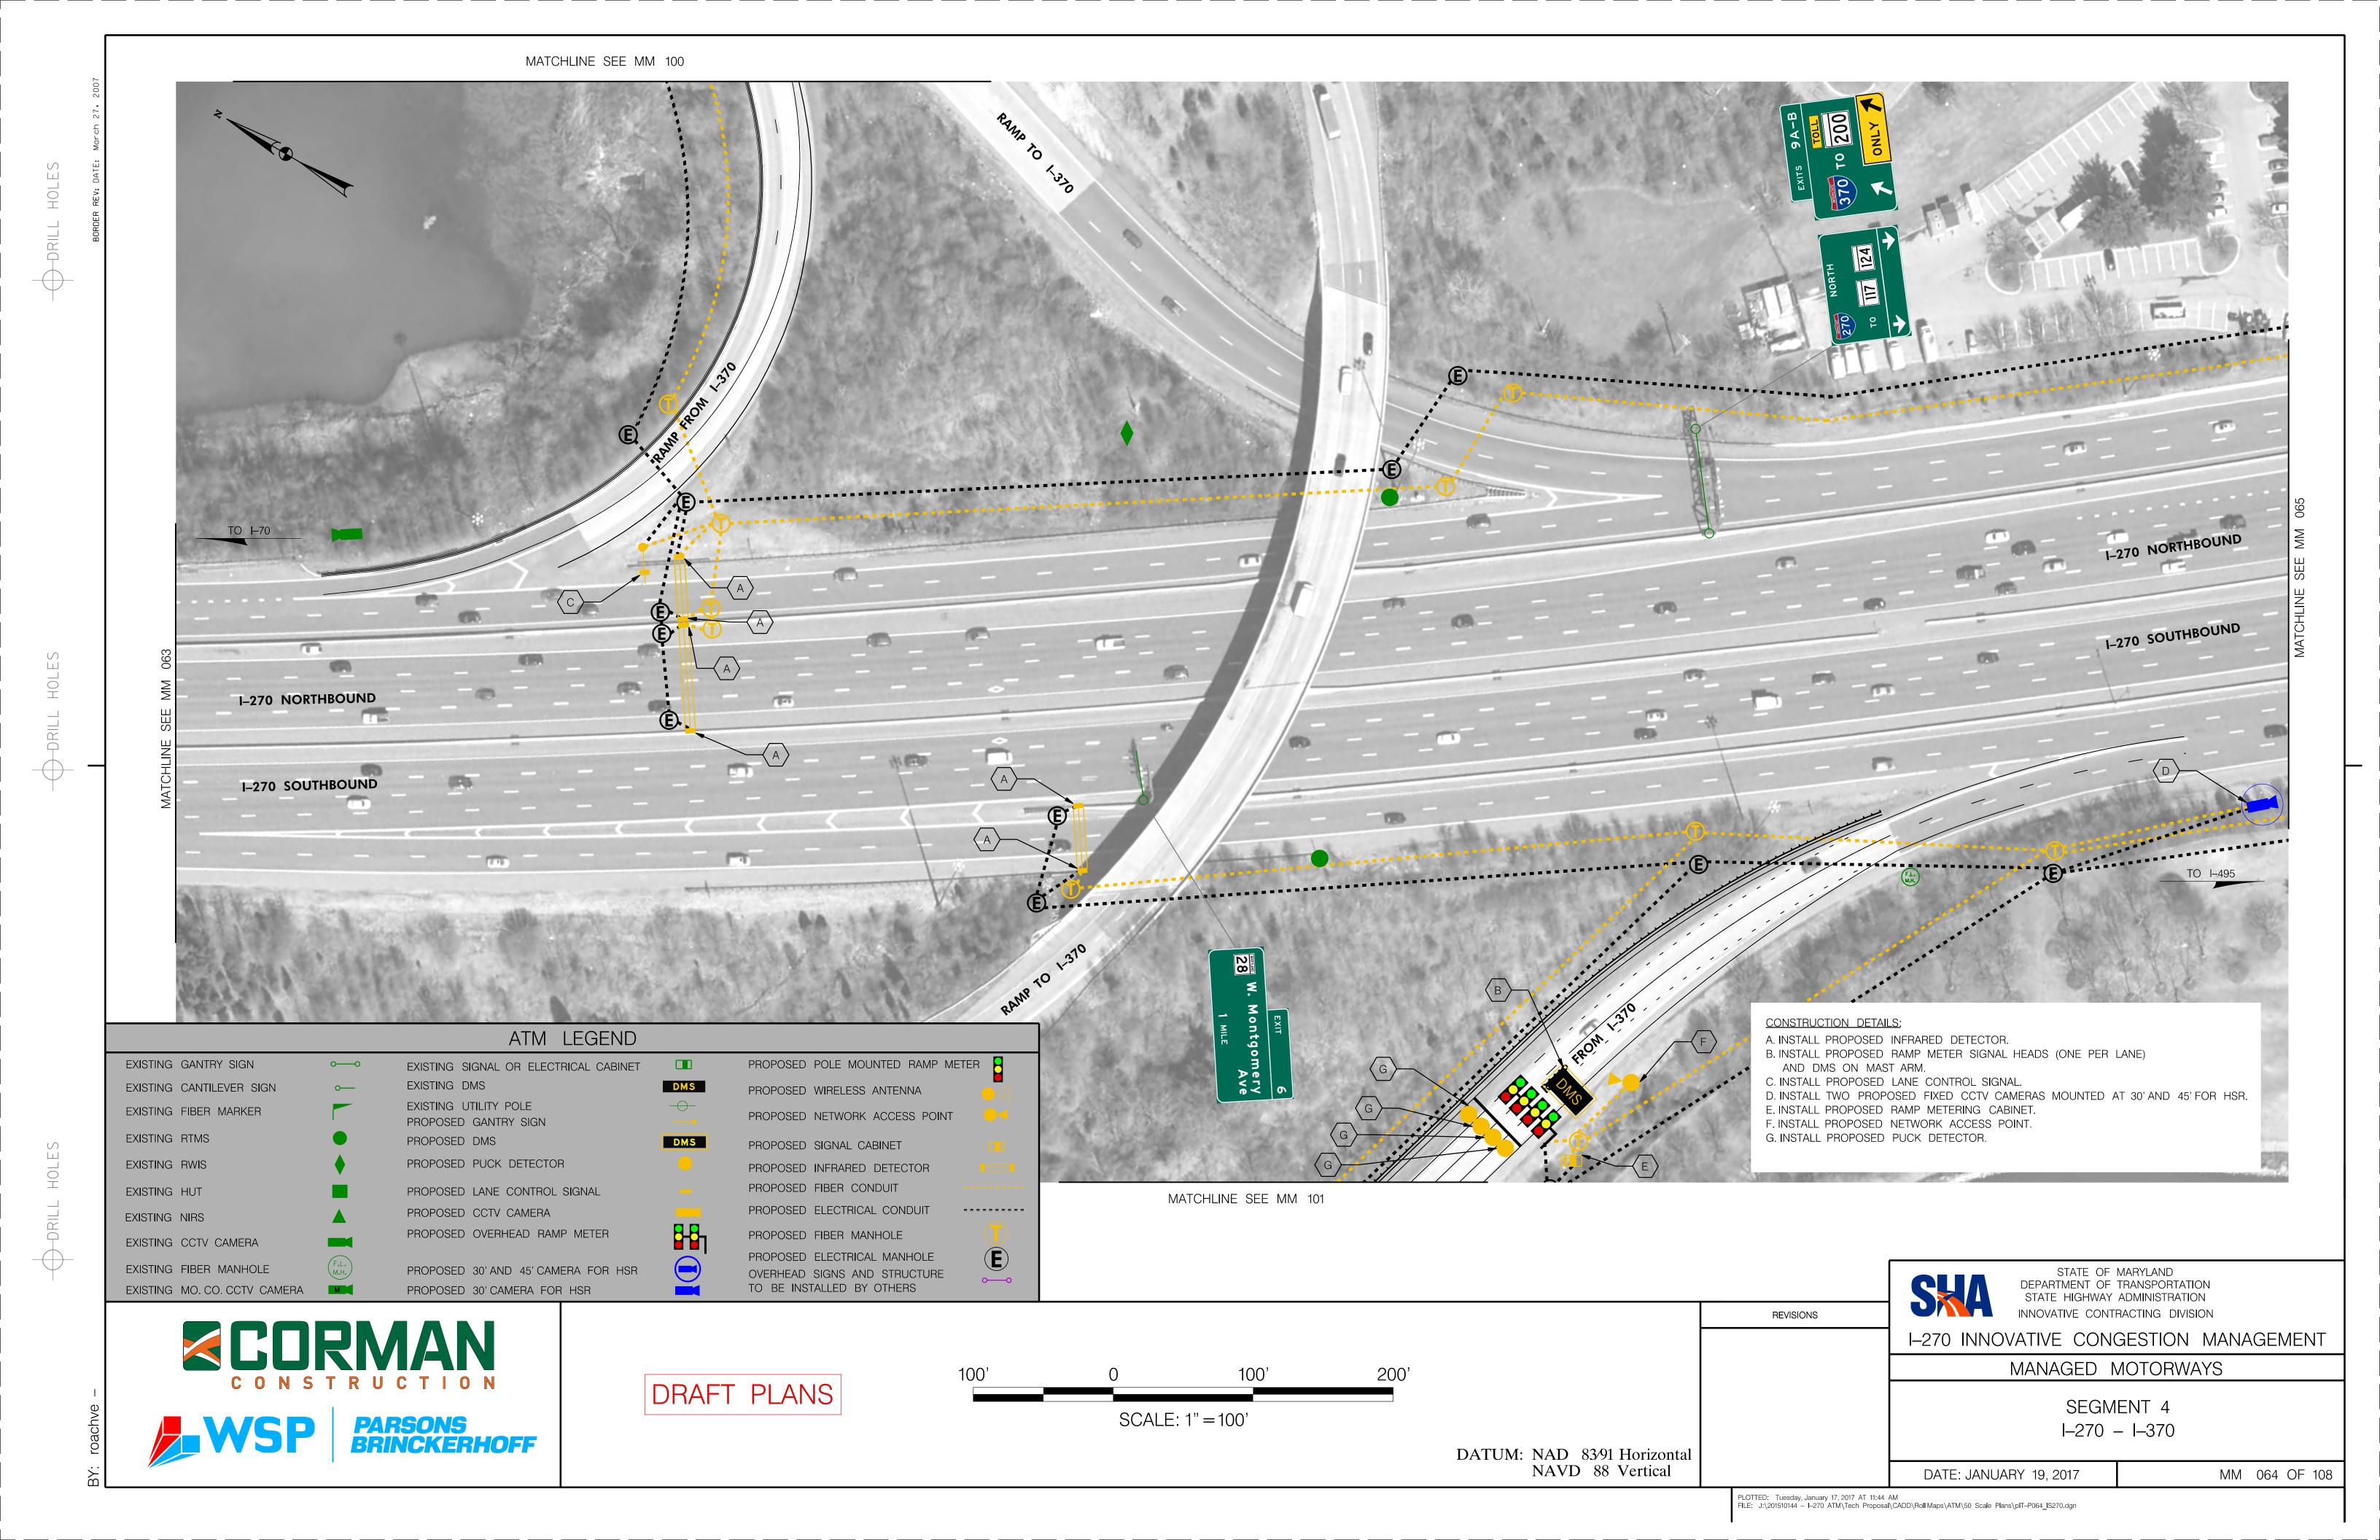

NAVD 88 Vertical

STATE OF MARYLAND DEPARTMENT OF TRANSPORTATION STATE HIGHWAY ADMINISTRATION INNOVATIVE CONTRACTING DIVISION

MANAGED MOTORWAYS

SEGMENT 4

I-270 - MD 117 (W. DIAMOND AVE) MM 058 OF 108 DATE: JANUARY 19, 2017