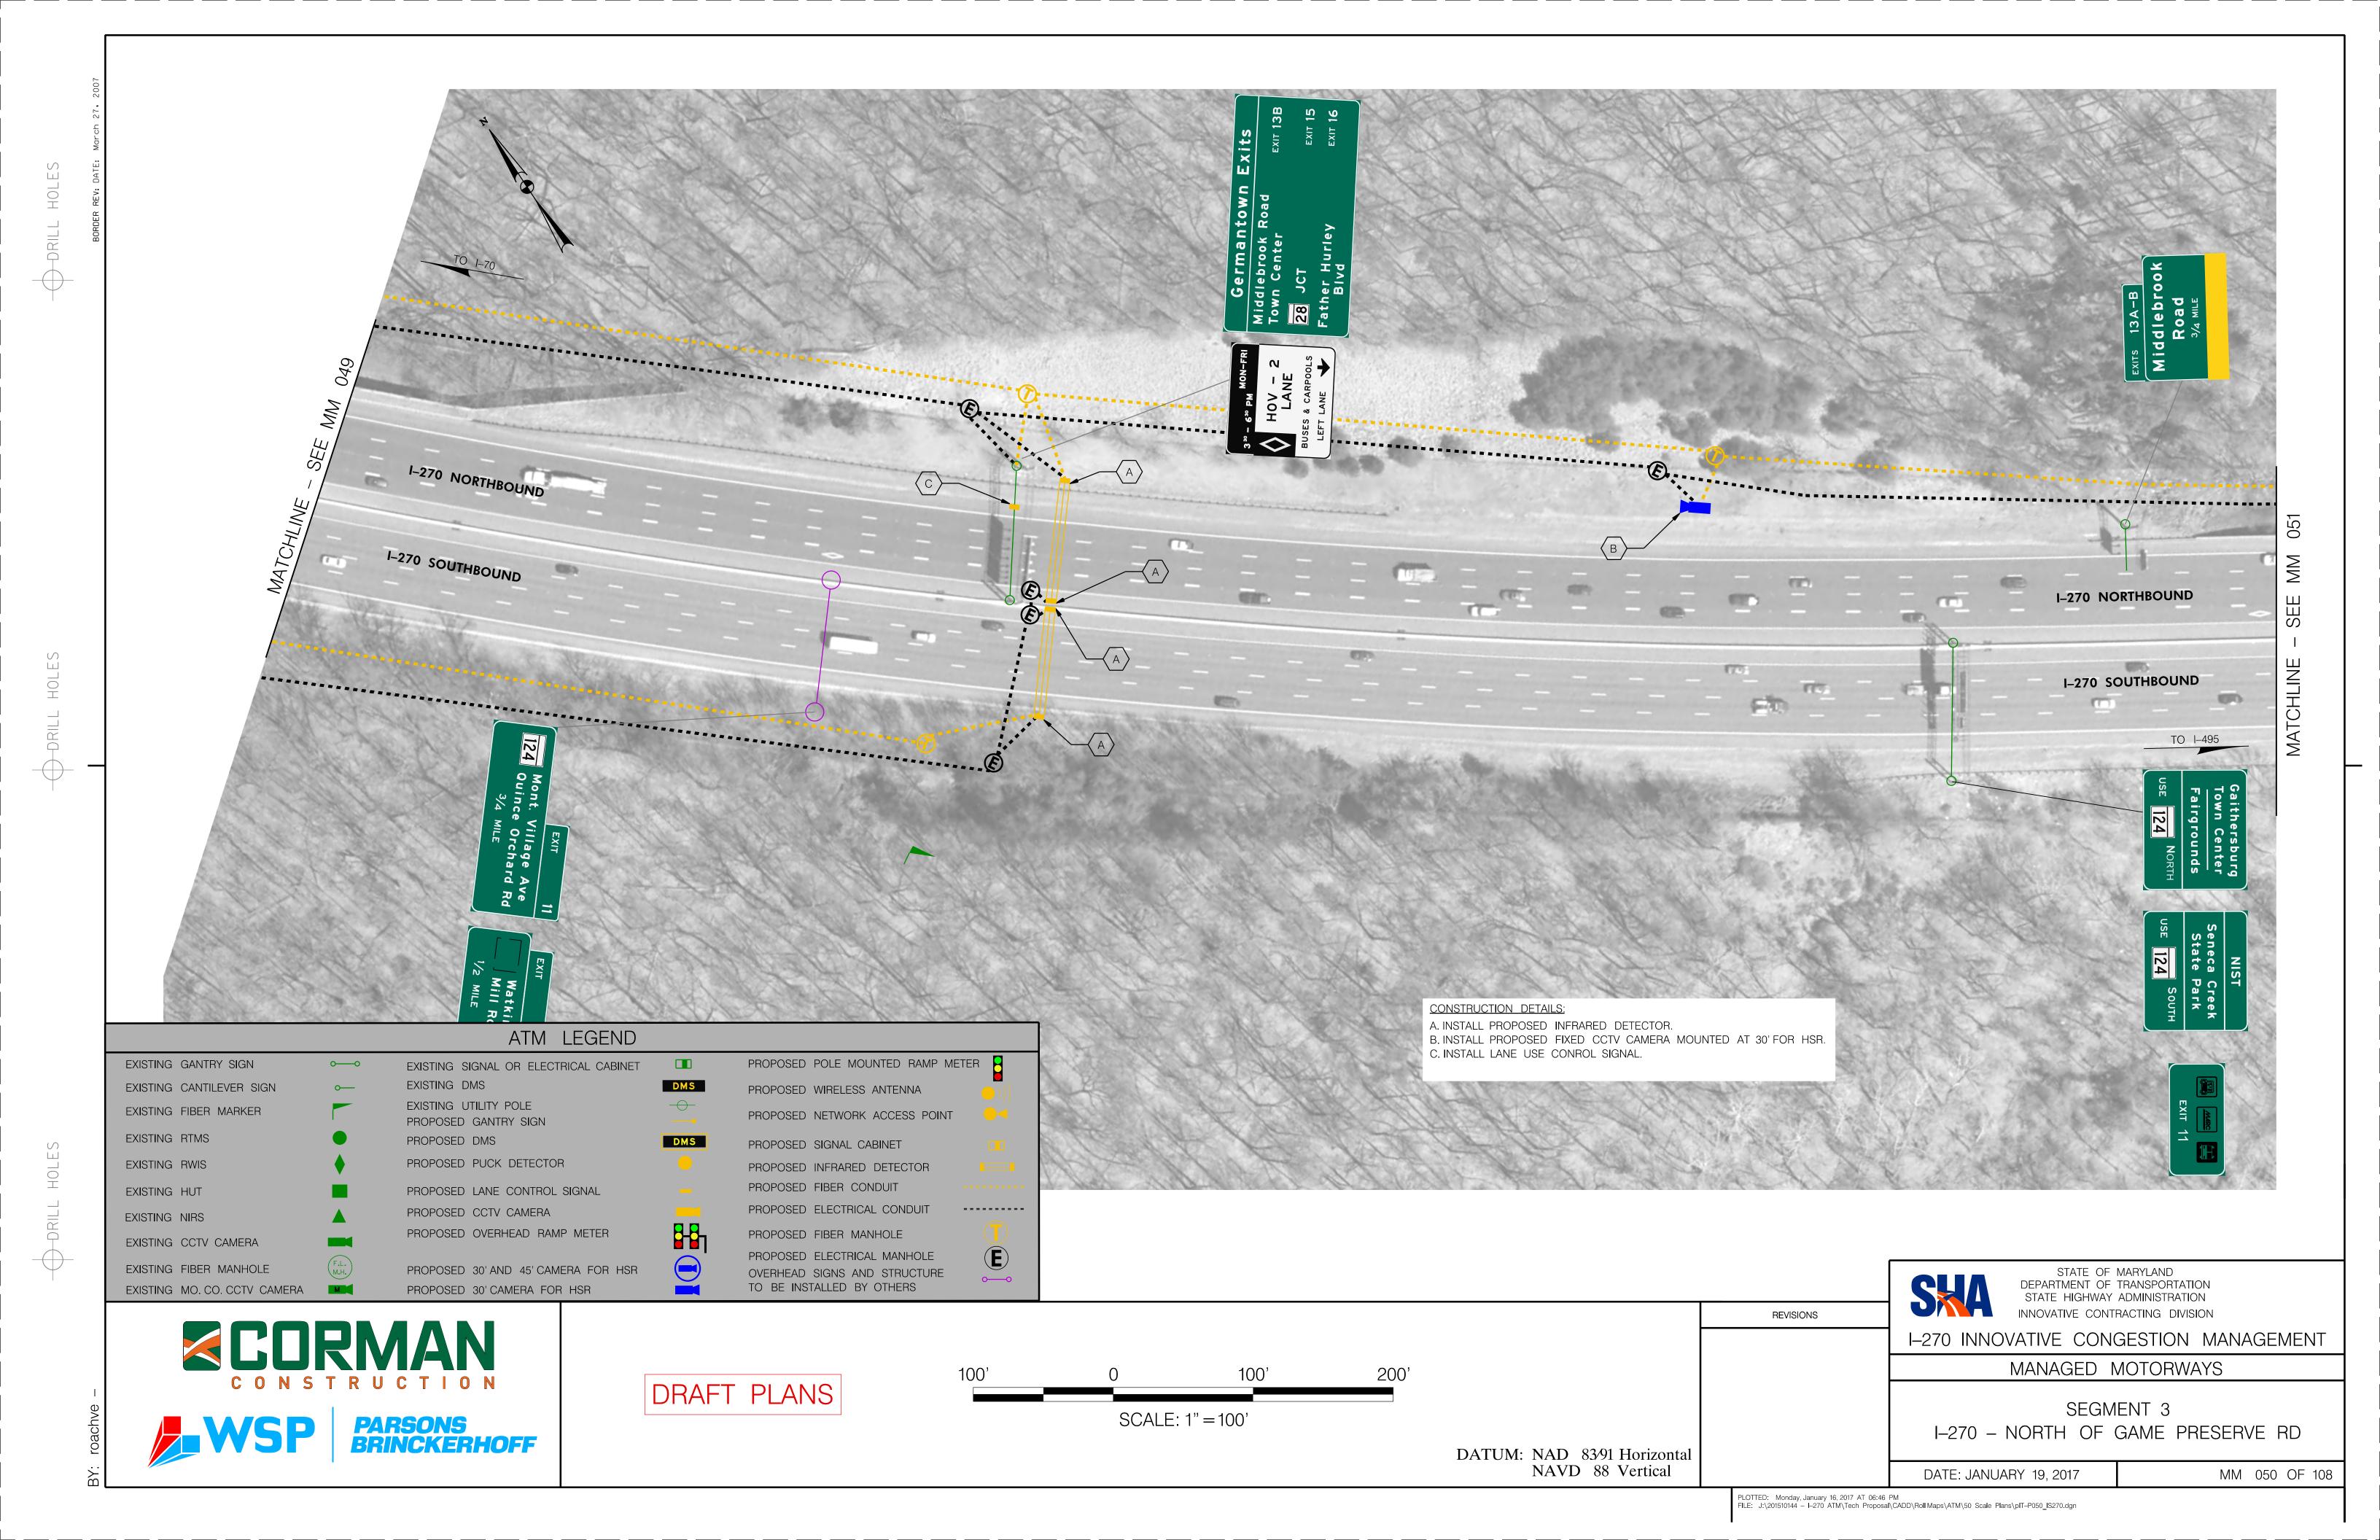

PLOTTED: Tuesday, January 17, 2017 AT 11:08 AM FILE: J:\201510144 - I-270 ATM\Tech Proposal\CADD\Roll Maps\ATM\50 Scale Plans\pIT-P056\_IS270.dgn

DRAFT PLANS

I-270 INNOVATIVE CONGESTION MANAGEMENT

**REVISIONS** 

NAVD 88 Vertical

STATE OF MARYLAND DEPARTMENT OF TRANSPORTATION STATE HIGHWAY ADMINISTRATION INNOVATIVE CONTRACTING DIVISION

MANAGED MOTORWAYS

SEGMENT 4

I-270 - MD 117 (W. DIAMOND AVE) MM 058 OF 108 DATE: JANUARY 19, 2017