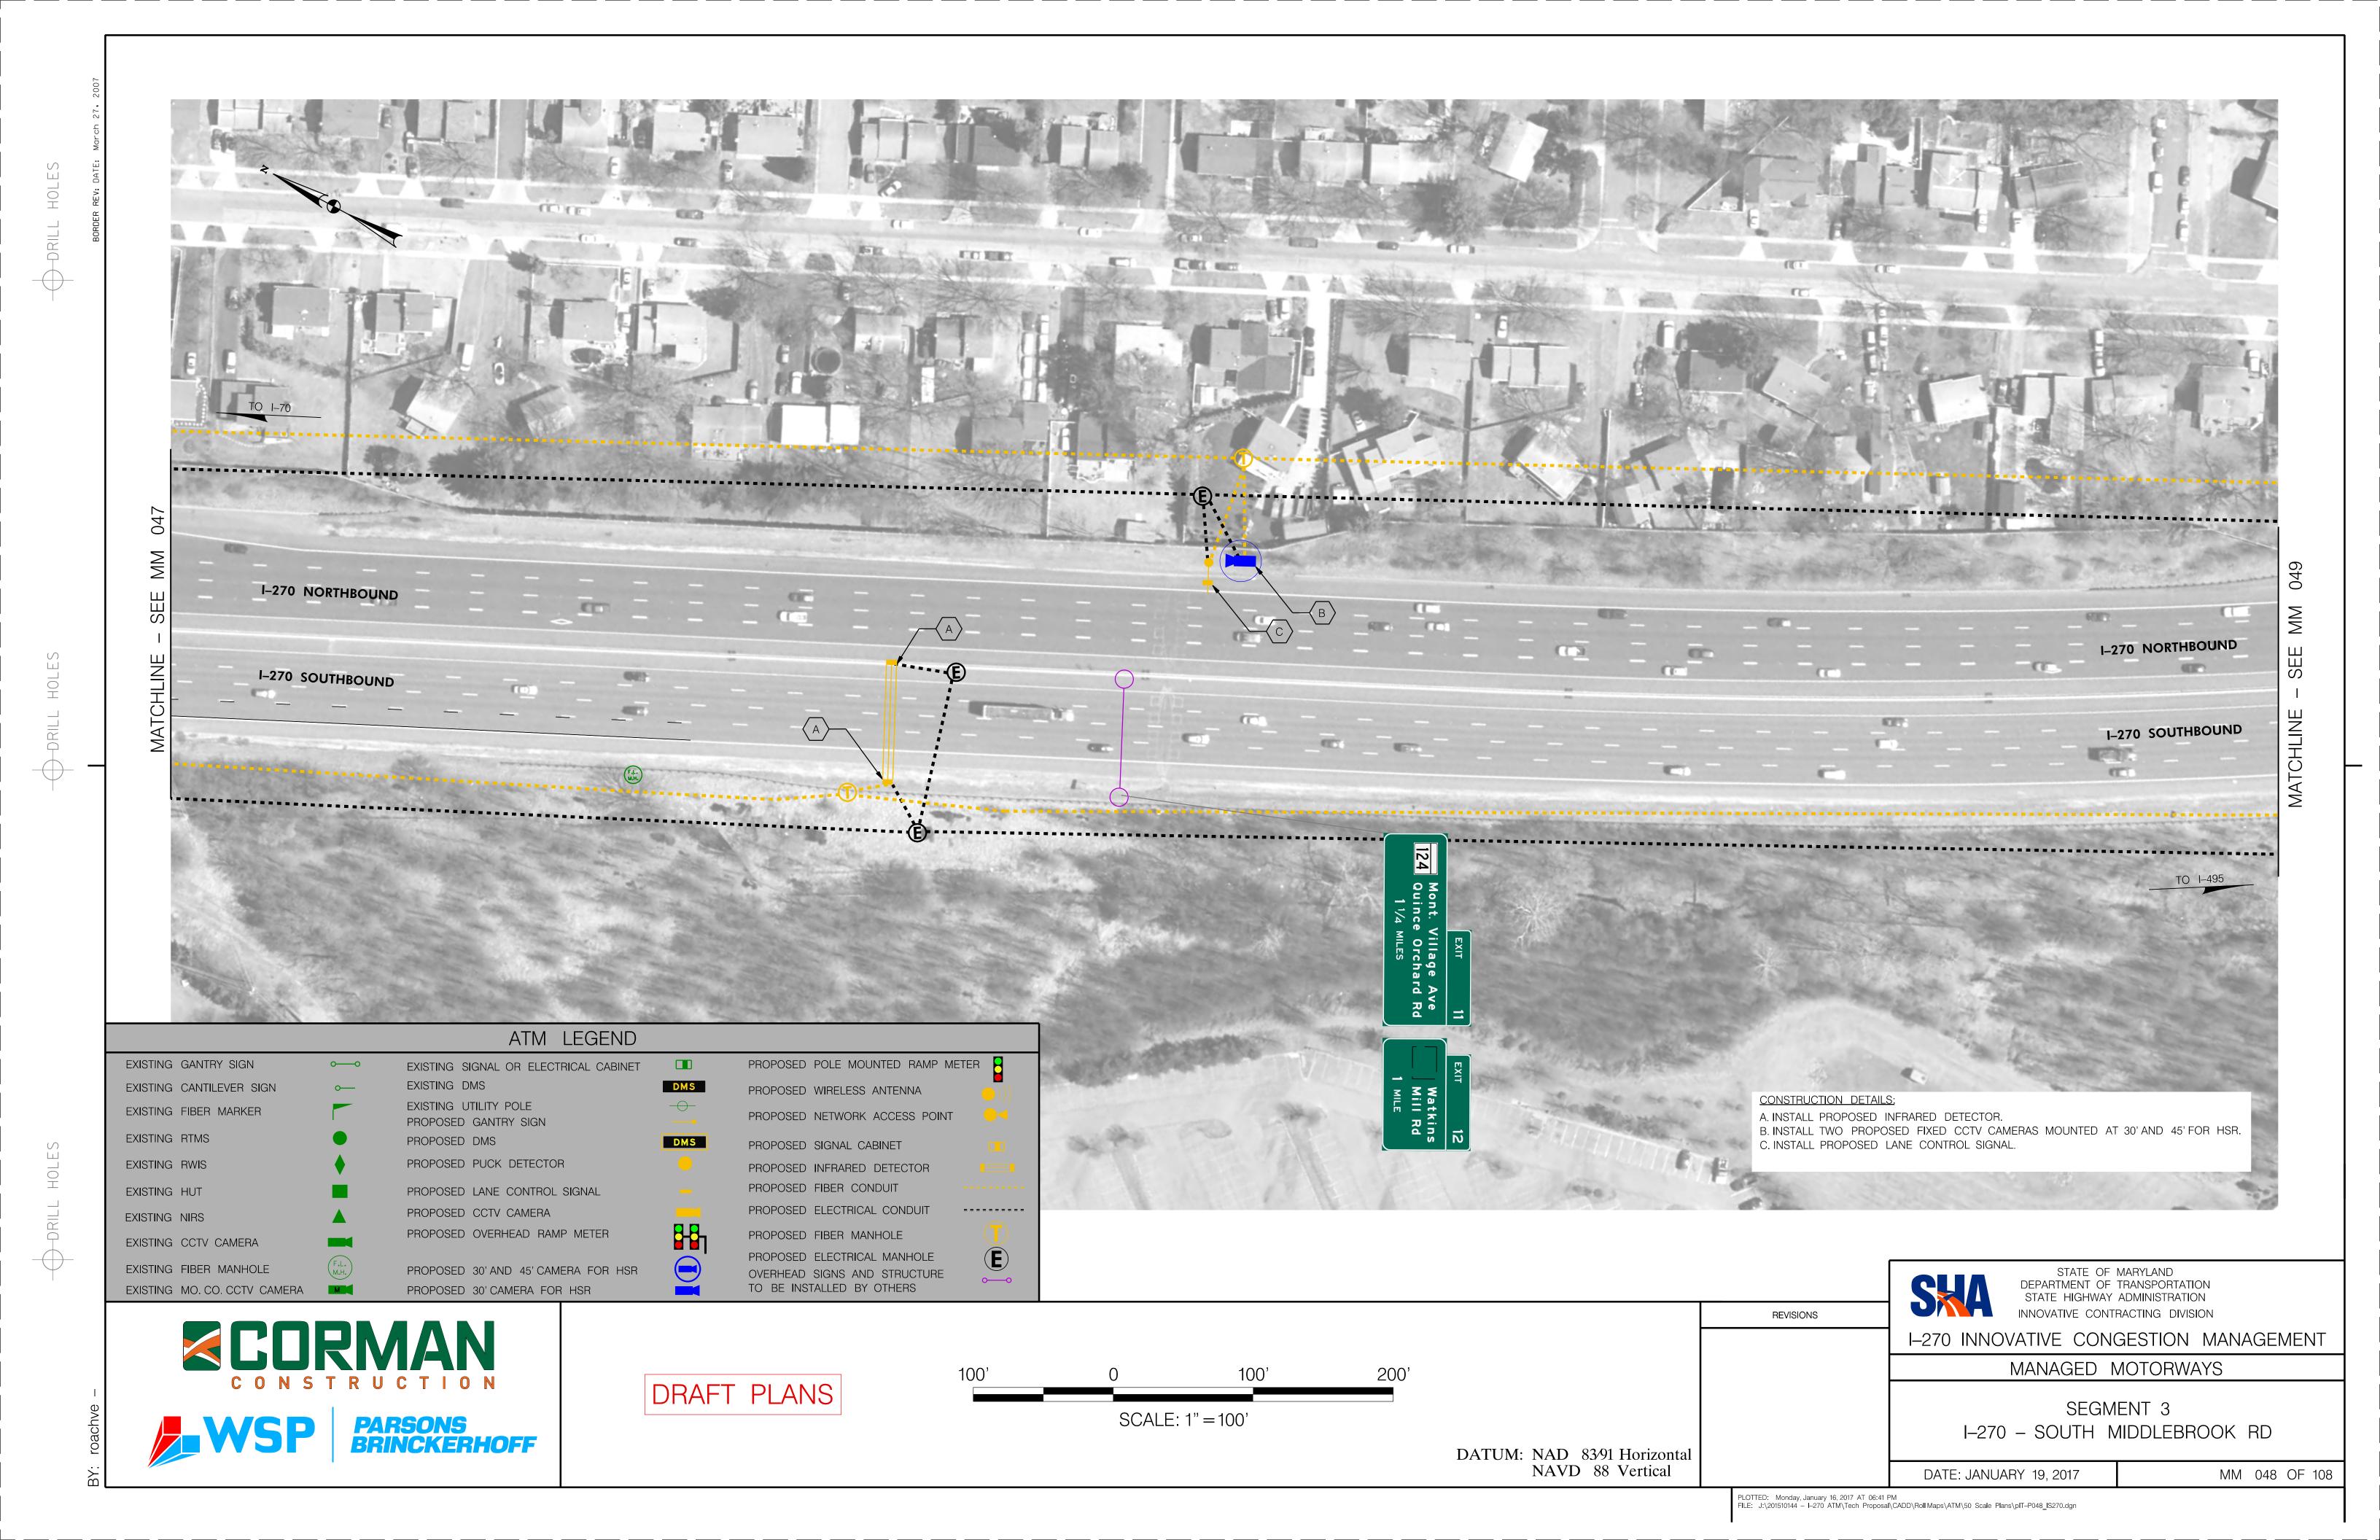

PLOTTED: Tuesday, January 17, 2017 AT 11:08 AM FILE: J:\201510144 - I-270 ATM\Tech Proposal\CADD\Roll Maps\ATM\50 Scale Plans\pIT-P056\_IS270.dgn

DRAFT PLANS

I-270 INNOVATIVE CONGESTION MANAGEMENT

**REVISIONS** 

NAVD 88 Vertical

STATE OF MARYLAND DEPARTMENT OF TRANSPORTATION STATE HIGHWAY ADMINISTRATION INNOVATIVE CONTRACTING DIVISION

MANAGED MOTORWAYS

SEGMENT 4

I-270 - MD 117 (W. DIAMOND AVE) MM 058 OF 108 DATE: JANUARY 19, 2017