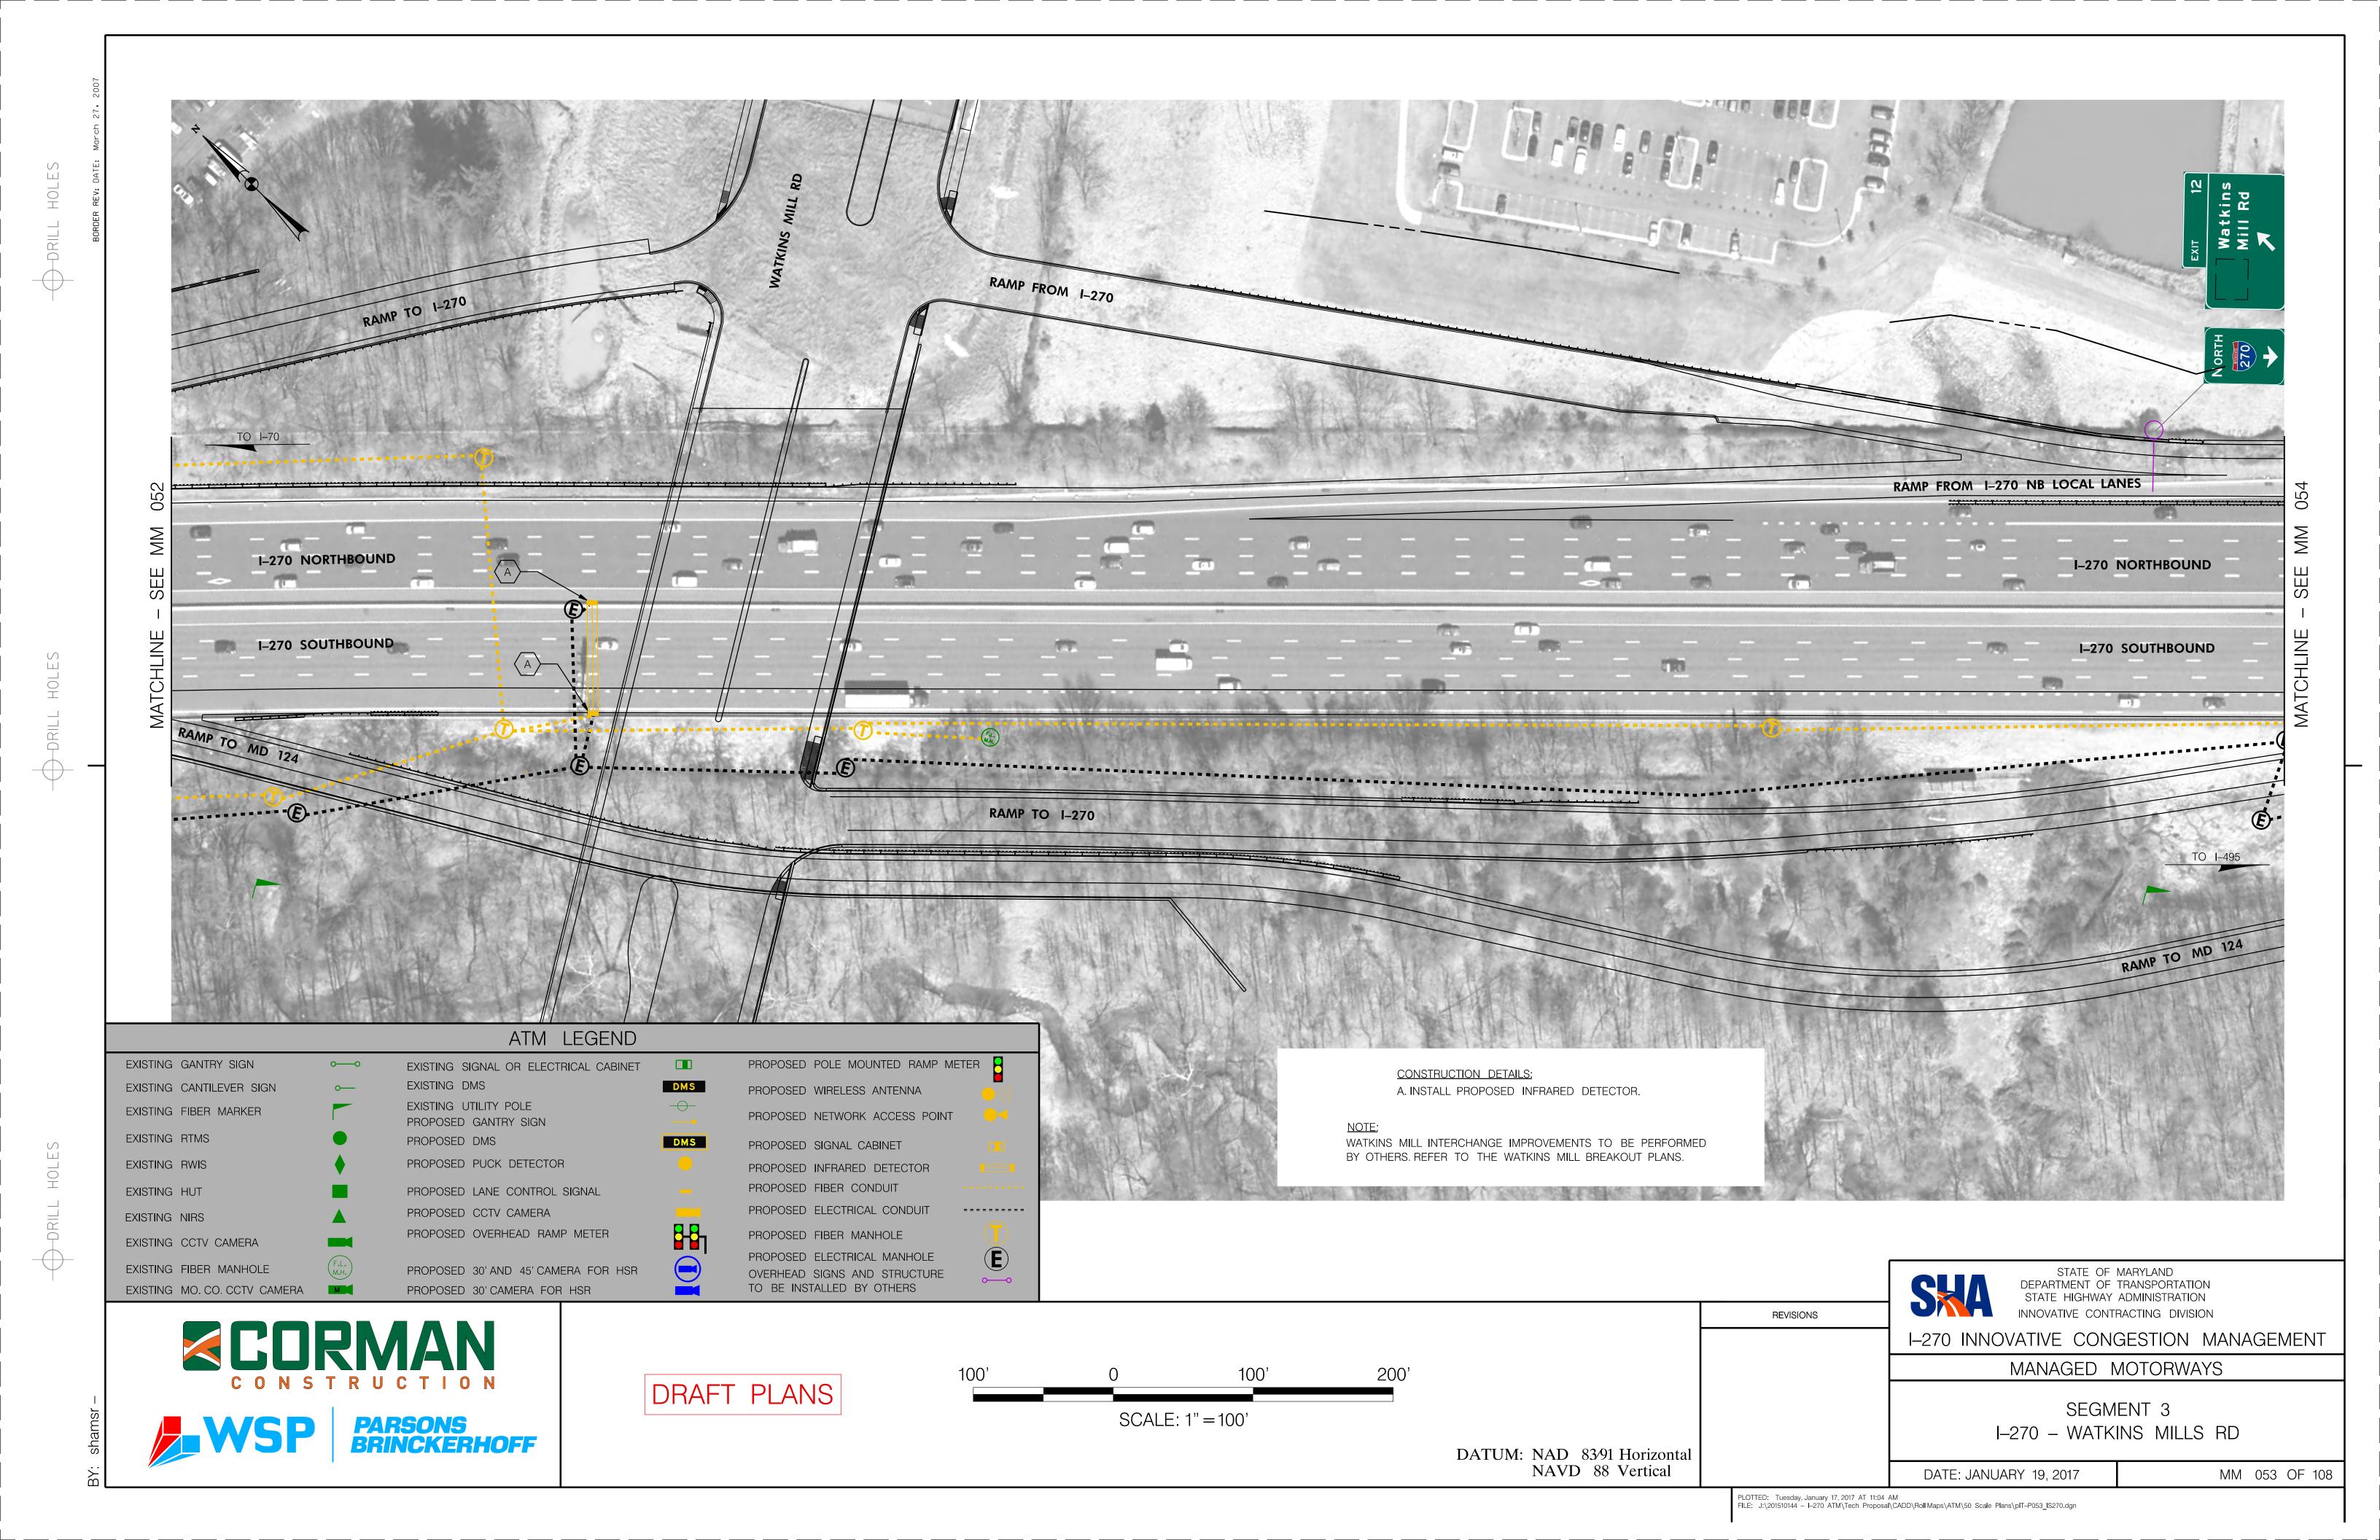

PLOTTED: Tuesday, January 17, 2017 AT 11:08 AM FILE: J:\201510144 - I-270 ATM\Tech Proposal\CADD\Roll Maps\ATM\50 Scale Plans\pIT-P056\_IS270.dgn







DRAFT PLANS



I-270 INNOVATIVE CONGESTION MANAGEMENT

**REVISIONS** 

NAVD 88 Vertical

STATE OF MARYLAND DEPARTMENT OF TRANSPORTATION STATE HIGHWAY ADMINISTRATION INNOVATIVE CONTRACTING DIVISION

MANAGED MOTORWAYS

SEGMENT 4

I-270 - MD 117 (W. DIAMOND AVE) MM 058 OF 108 DATE: JANUARY 19, 2017

PLOTTED: Tuesday, January 17, 2017 AT 03:38 PM FILE: J:\201510144 - I-270 ATM\Tech Proposal\CADD\Roll Maps\ATM\50 Scale Plans\pIT-P058\_IS270.dgn





























MM 072 OF 108

DATE: JANUARY 19, 2017

PLOTTED: Monday, January 16, 2017 AT 07:48 PM FILE: J:\201510144 - I-270 ATM\Tech Proposal\CADD\Roll Maps\ATM\50 Scale Plans\pI