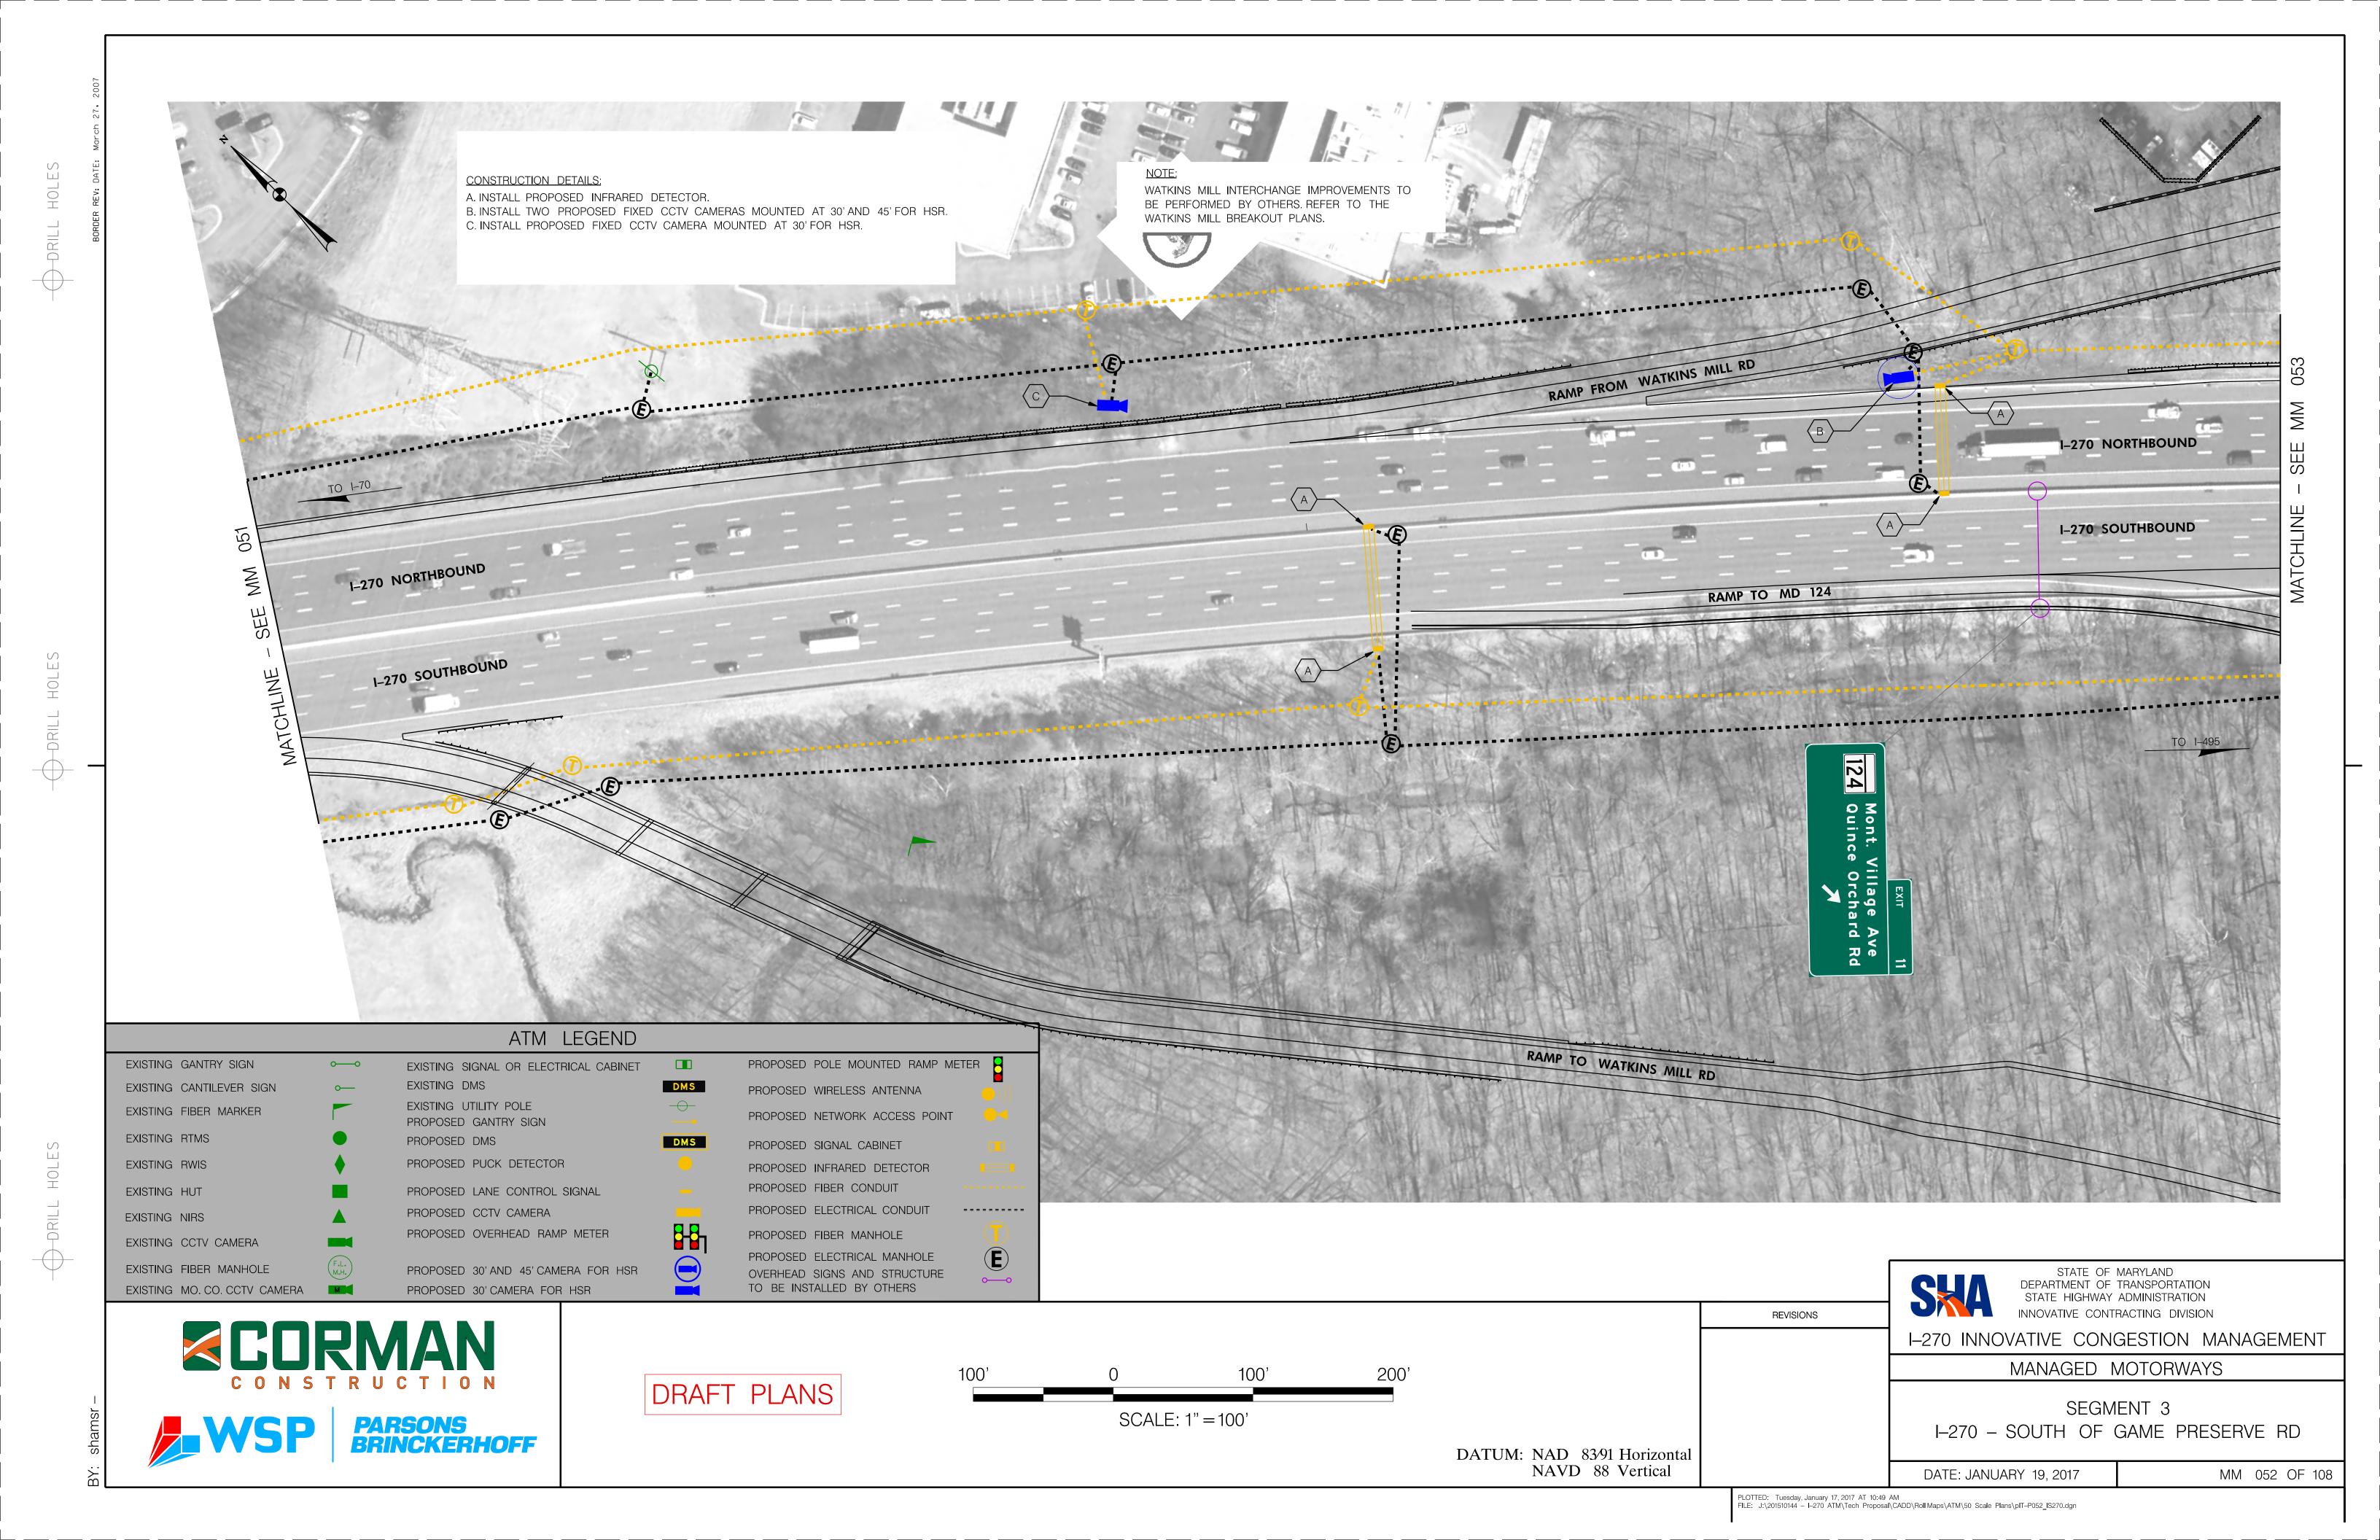

PLOTTED: Tuesday, January 17, 2017 AT 11:08 AM FILE: J:\201510144 - I-270 ATM\Tech Proposal\CADD\Roll Maps\ATM\50 Scale Plans\pIT-P056\_IS270.dgn







DRAFT PLANS



I-270 INNOVATIVE CONGESTION MANAGEMENT

**REVISIONS** 

NAVD 88 Vertical

STATE OF MARYLAND DEPARTMENT OF TRANSPORTATION STATE HIGHWAY ADMINISTRATION INNOVATIVE CONTRACTING DIVISION

MANAGED MOTORWAYS

SEGMENT 4

I-270 - MD 117 (W. DIAMOND AVE) MM 058 OF 108 DATE: JANUARY 19, 2017

PLOTTED: Tuesday, January 17, 2017 AT 03:38 PM FILE: J:\201510144 - I-270 ATM\Tech Proposal\CADD\Roll Maps\ATM\50 Scale Plans\pIT-P058\_IS270.dgn





























MM 072 OF 108

DATE: JANUARY 19, 2017

PLOTTED: Monday, January 16, 2017 AT 07:48 PM FILE: J:\201510144 - I-270 ATM\Tech Proposal\CADD\Roll Maps\ATM\50 Scale Plans\