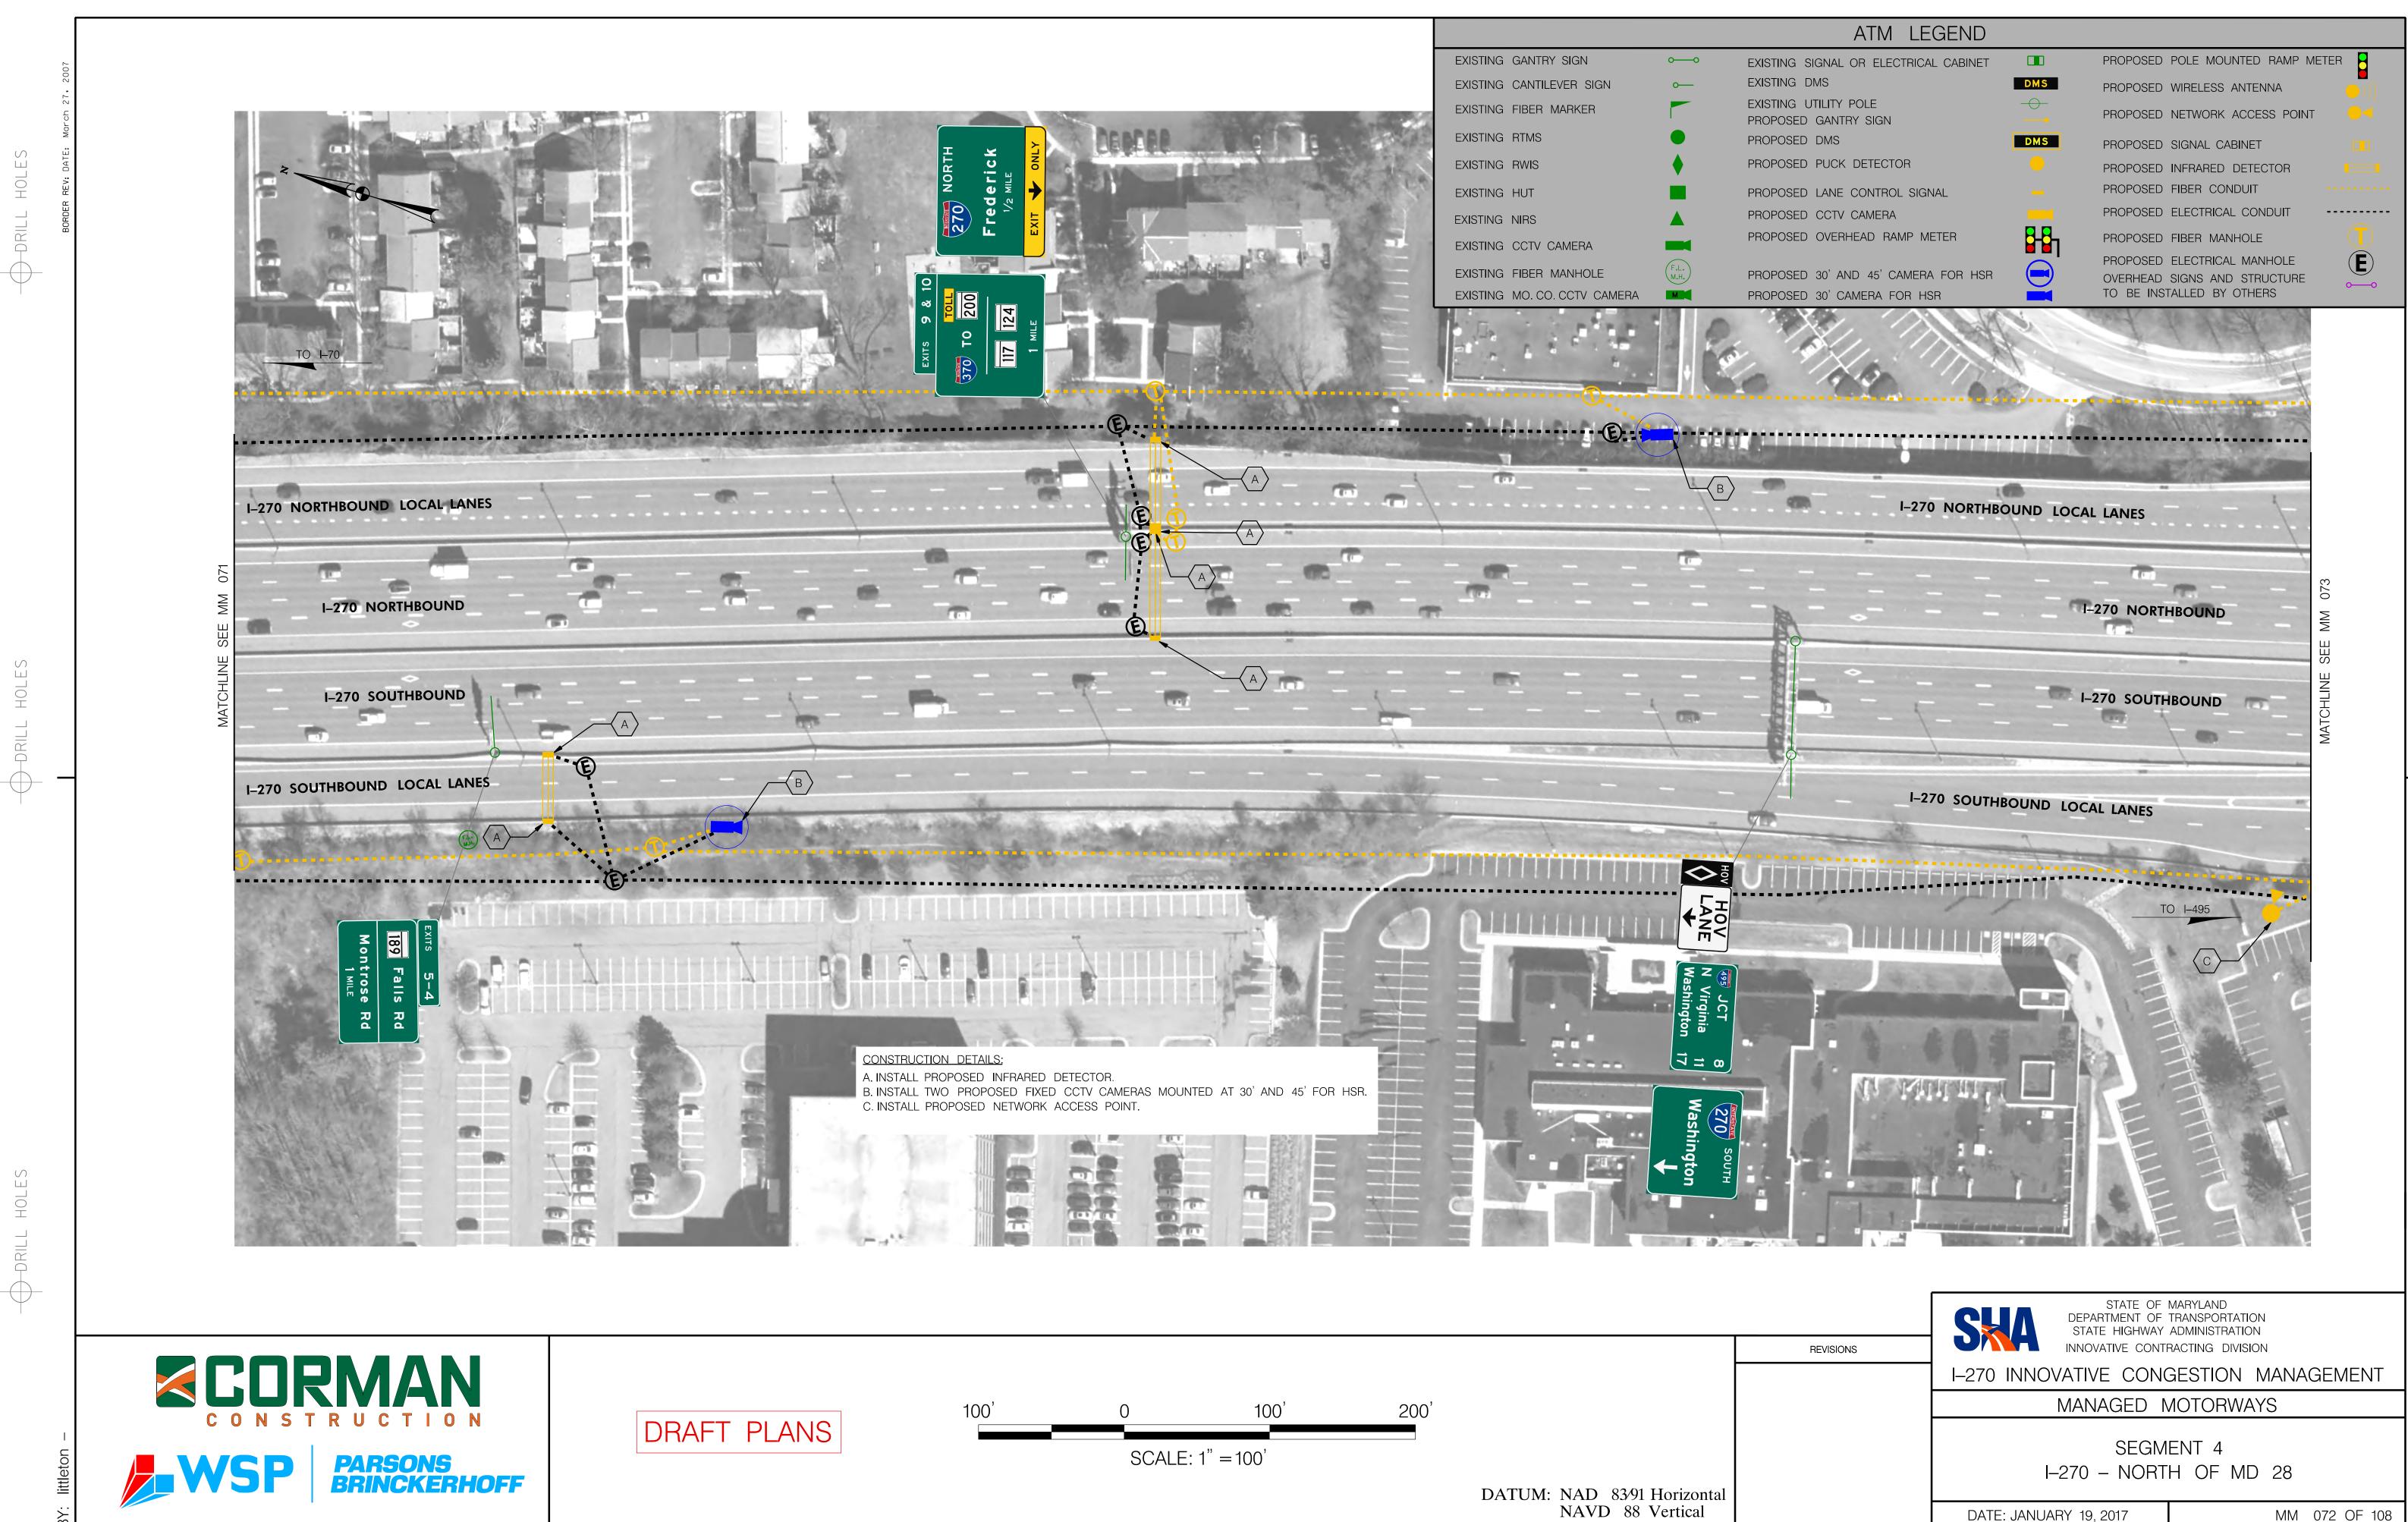

PLOTTED: Tuesday, January 17, 2017 AT 03:38 PM FILE: J:\201510144 - I-270 ATM\Tech Proposal\CADD\Roll Maps\ATM\50 Scale Plans\pIT-P058\_IS270.dgn

MM 072 OF 108

DATE: JANUARY 19, 2017

PLOTTED: Monday, January 16, 2017 AT 07:48 PM FILE: J:\201510144 - I-270 ATM\Tech Proposal\CADD\Roll Maps\ATM\50 Scale Plans\pIT-P072\_IS270.dgn