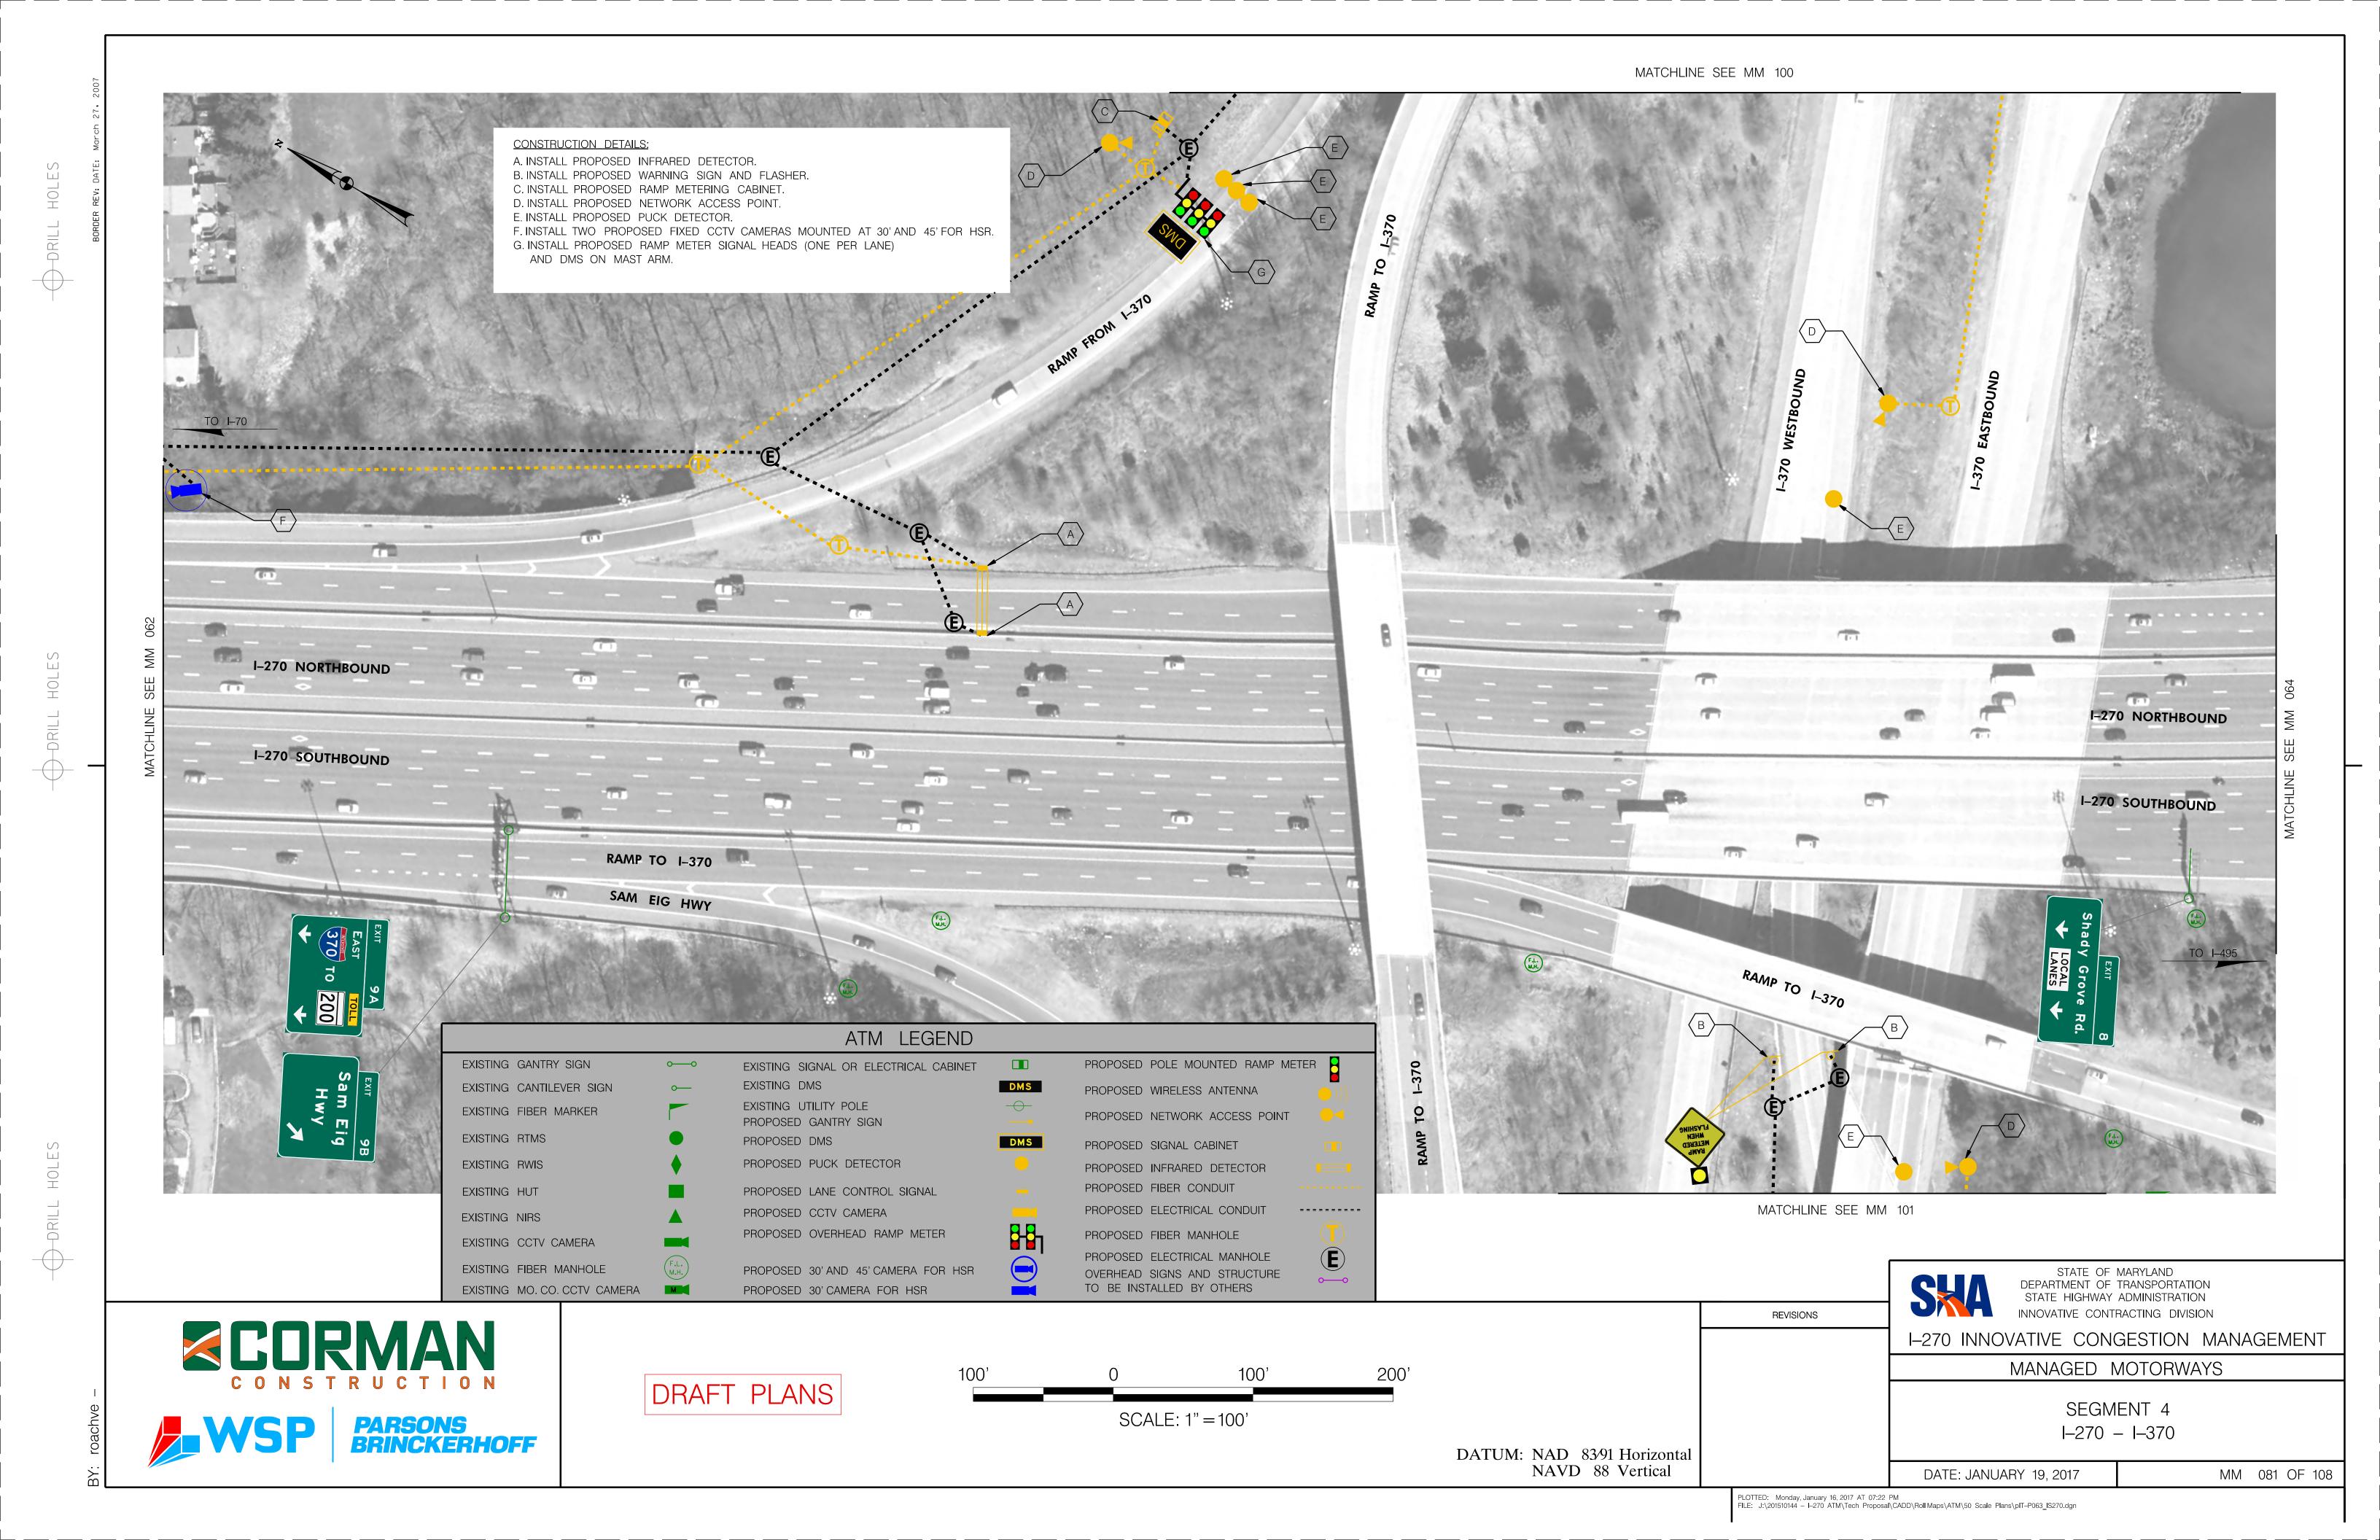

PLOTTED: Tuesday, January 17, 2017 AT 11:08 AM FILE: J:\201510144 - I-270 ATM\Tech Proposal\CADD\Roll Maps\ATM\50 Scale Plans\pIT-P056\_IS270.dgn

DRAFT PLANS

I-270 INNOVATIVE CONGESTION MANAGEMENT

**REVISIONS** 