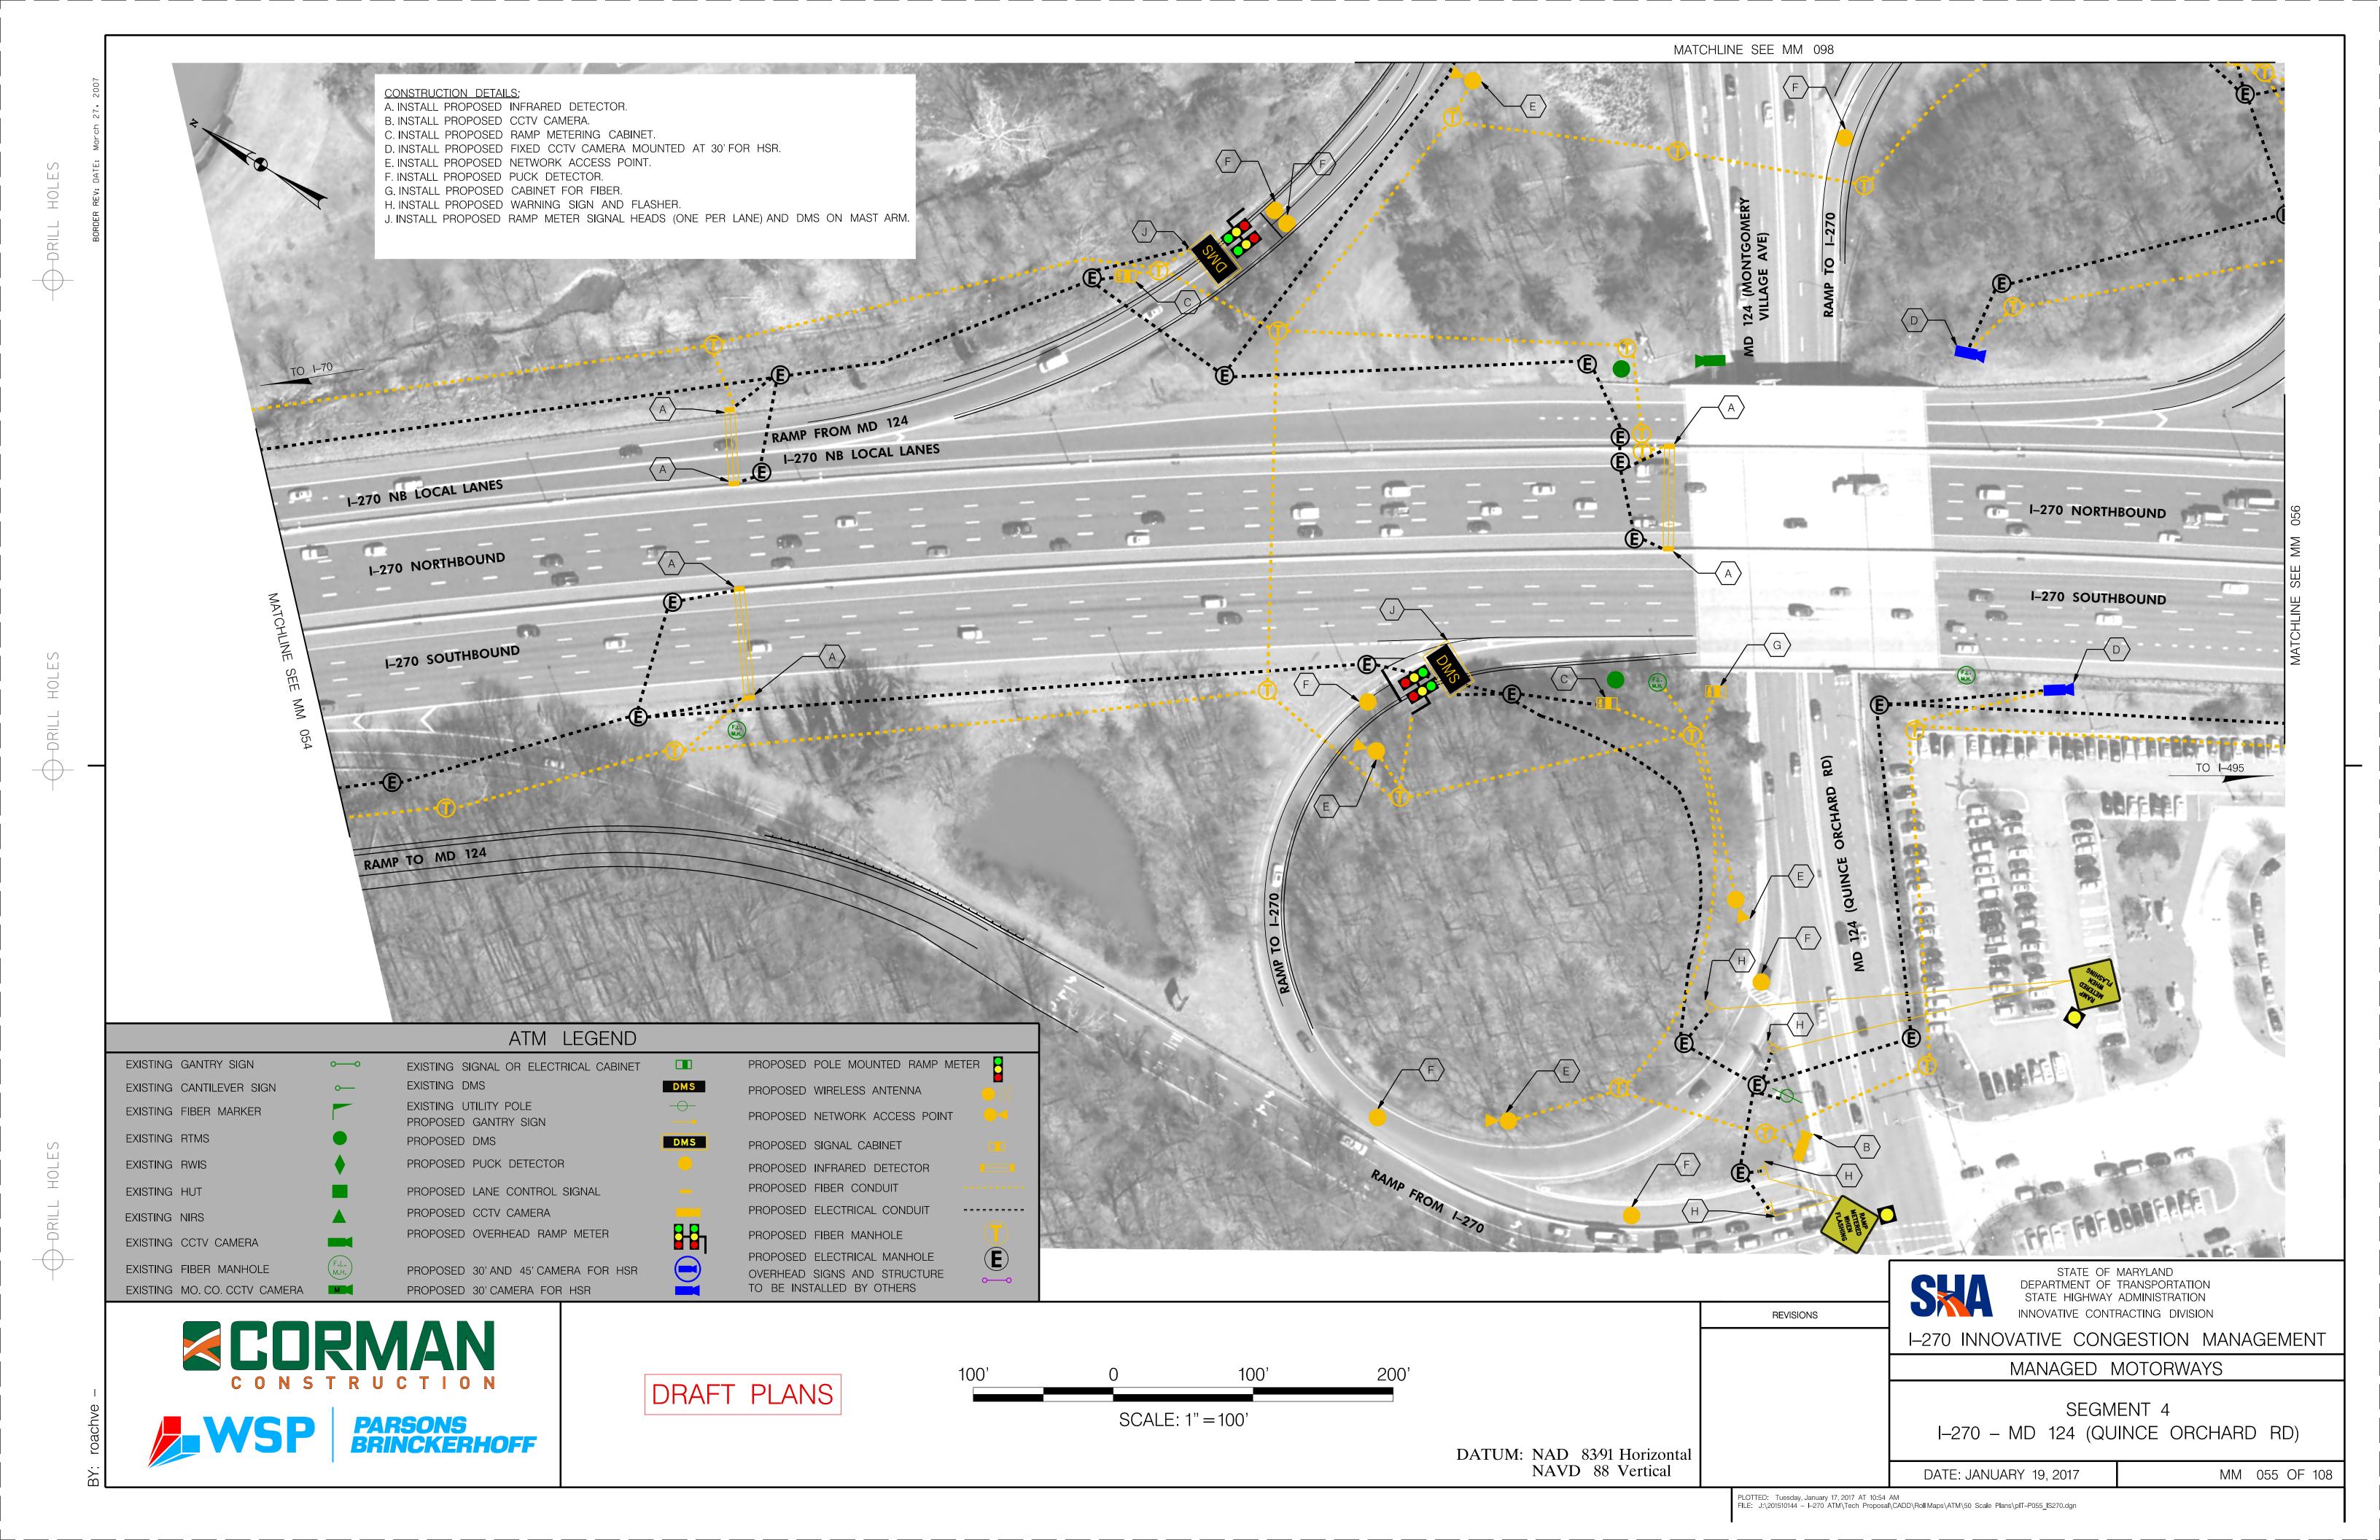

PLOTTED: Tuesday, January 17, 2017 AT 11:08 AM FILE: J:\201510144 - I-270 ATM\Tech Proposal\CADD\Roll Maps\ATM\50 Scale Plans\pIT-P056\_IS270.dgn







DRAFT PLANS



I-270 INNOVATIVE CONGESTION MANAGEMENT

**REVISIONS** 

NAVD 88 Vertical

STATE OF MARYLAND DEPARTMENT OF TRANSPORTATION STATE HIGHWAY ADMINISTRATION INNOVATIVE CONTRACTING DIVISION

MANAGED MOTORWAYS

SEGMENT 4

I-270 - MD 117 (W. DIAMOND AVE) MM 058 OF 108 DATE: JANUARY 19, 2017

PLOTTED: Tuesday, January 17, 2017 AT 03:38 PM FILE: J:\201510144 - I-270 ATM\Tech Proposal\CADD\Roll Maps\ATM\50 Scale Plans\pIT-P058\_IS270.dgn





























MM 072 OF 108

DATE: JANUARY 19, 2017

PLOTTED: Monday, January 16, 2017 AT 07:48 PM FILE: J:\201510144 - I-270 ATM\Tech Proposal\CADD\Roll Maps\ATM\50 Scale Plans\pIT-P0