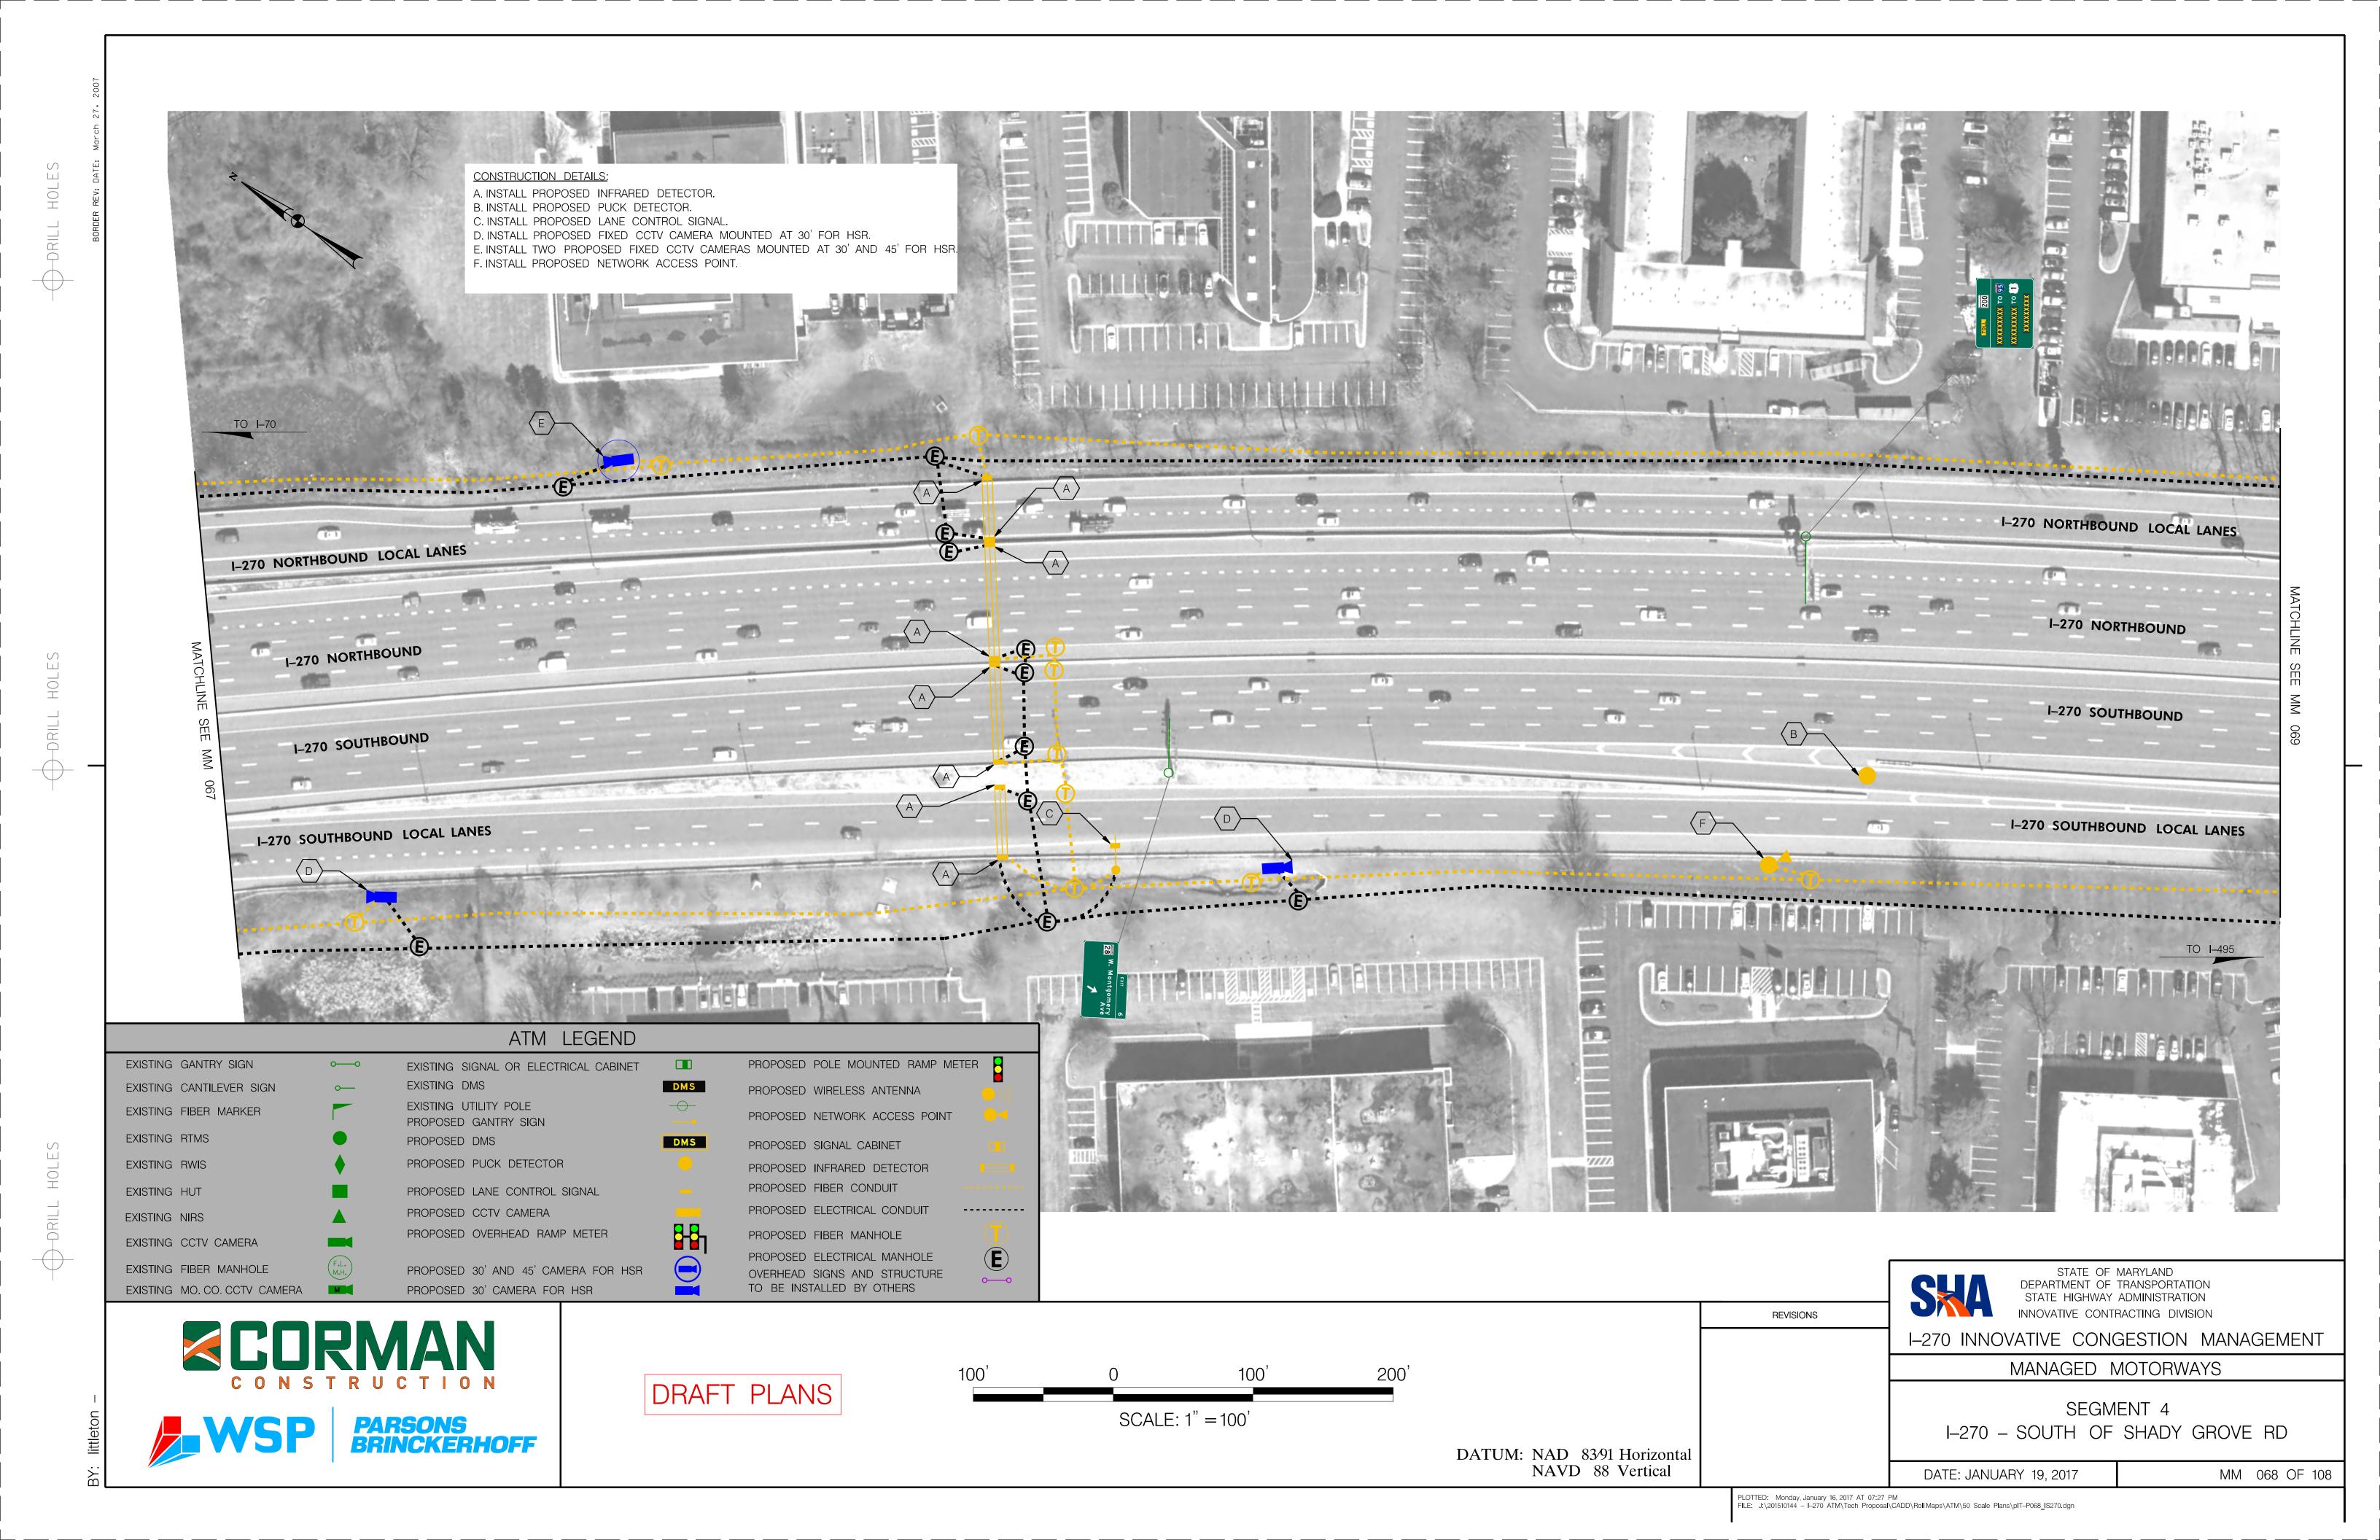

PLOTTED: Tuesday, January 17, 2017 AT 11:08 AM FILE: J:\201510144 - I-270 ATM\Tech Proposal\CADD\Roll Maps\ATM\50 Scale Plans\pIT-P056\_IS270.dgn







DRAFT PLANS



I-270 INNOVATIVE CONGESTION MANAGEMENT

**REVISIONS** 

NAVD 88 Vertical

STATE OF MARYLAND DEPARTMENT OF TRANSPORTATION STATE HIGHWAY ADMINISTRATION INNOVATIVE CONTRACTING DIVISION

MANAGED MOTORWAYS

SEGMENT 4

I-270 - MD 117 (W. DIAMOND AVE) MM 058 OF 108 DATE: JANUARY 19, 2017

PLOTTED: Tuesday, January 17, 2017 AT 03:38 PM FILE: J:\201510144 - I-270 ATM\Tech Proposal\CADD\Roll Maps\ATM\50 Scale Plans\pIT-P058\_IS270.dgn





























MM 072 OF 108

DATE: JANUARY 19, 2017

PLOTTED: Monday, January 16, 2017 AT 07:48 PM FILE: J:\201510144 - I-270 ATM\Tech Proposal\CADD\Roll Maps\ATM\50 Scale Plans\pIT-P072\_IS270.dgn