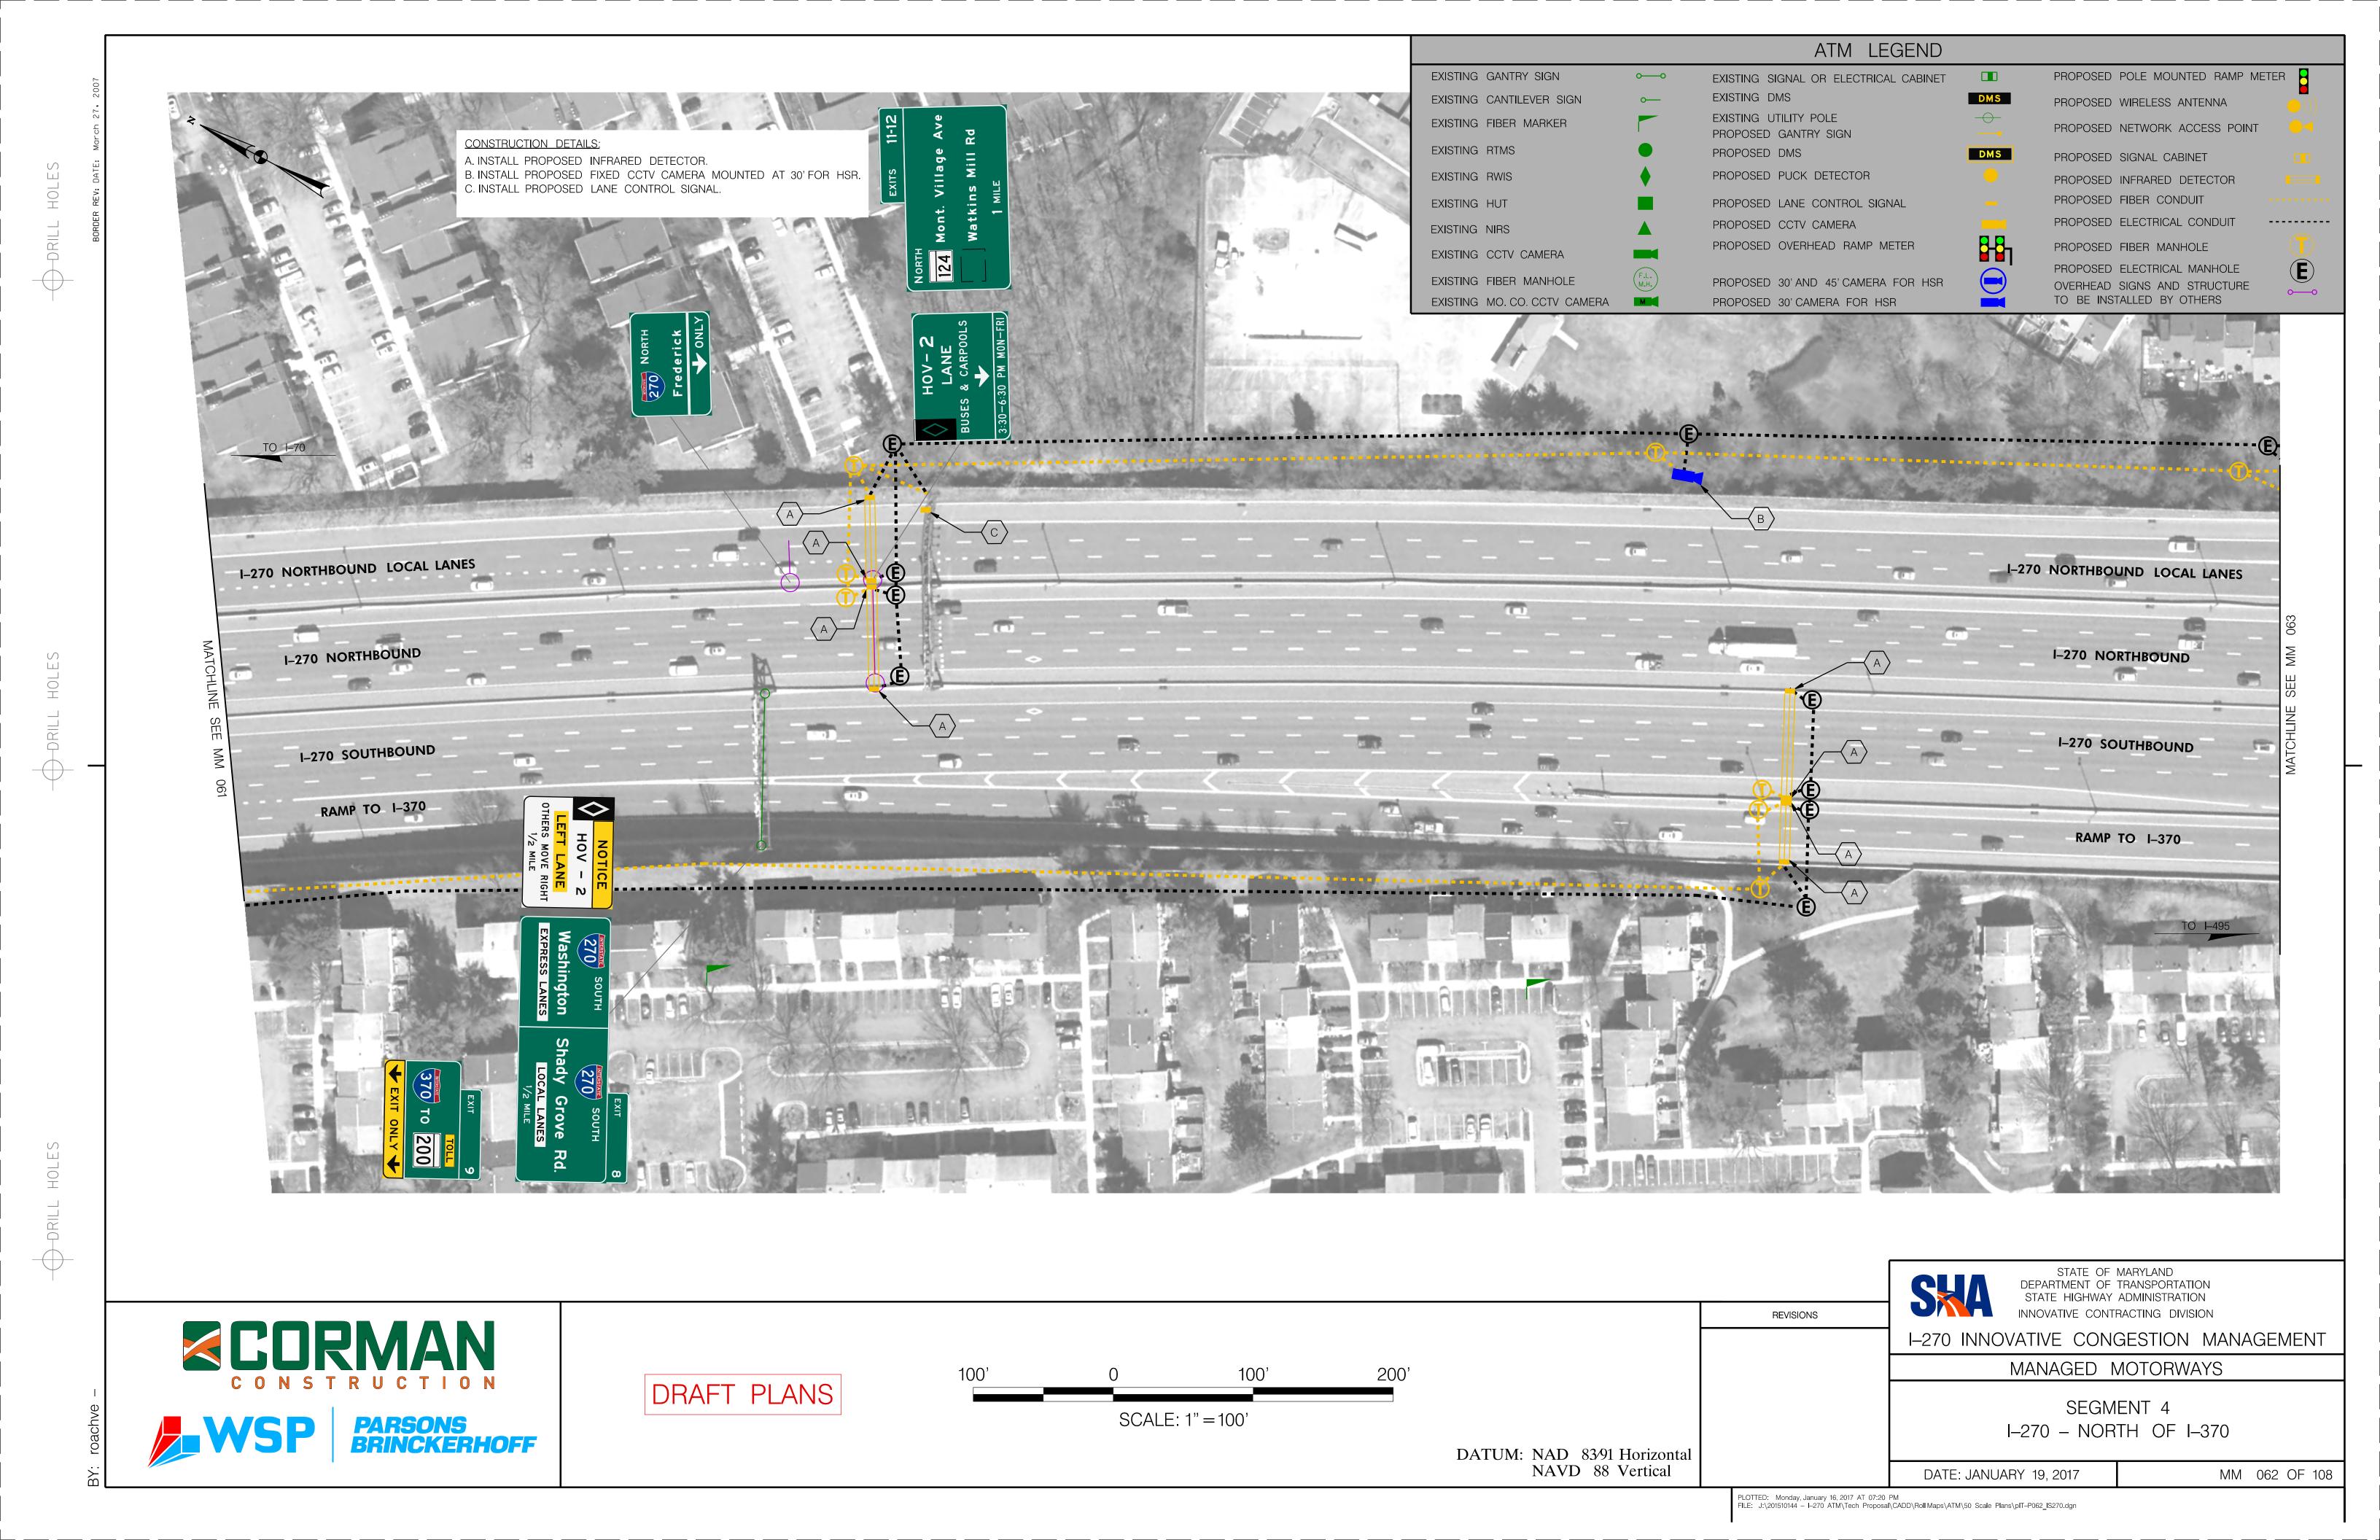

PLOTTED: Tuesday, January 17, 2017 AT 11:08 AM FILE: J:\201510144 - I-270 ATM\Tech Proposal\CADD\Roll Maps\ATM\50 Scale Plans\pIT-P056\_IS270.dgn







DRAFT PLANS



I-270 INNOVATIVE CONGESTION MANAGEMENT

**REVISIONS** 

NAVD 88 Vertical

STATE OF MARYLAND DEPARTMENT OF TRANSPORTATION STATE HIGHWAY ADMINISTRATION INNOVATIVE CONTRACTING DIVISION

MANAGED MOTORWAYS

SEGMENT 4

I-270 - MD 117 (W. DIAMOND AVE) MM 058 OF 108 DATE: JANUARY 19, 2017

PLOTTED: Tuesday, January 17, 2017 AT 03:38 PM FILE: J:\201510144 - I-270 ATM\Tech Proposal\CADD\Roll Maps\ATM\50 Scale Plans\pIT-P058\_IS270.dgn





























MM 072 OF 108

DATE: JANUARY 19, 2017

PLOTTED: Monday, January 16, 2017 AT 07:48 PM FILE: J:\201510144 - I-270 ATM\Tech Proposal\CADD\Roll Maps\ATM\50 Scale Plans\pIT-P072\_IS270.dgn