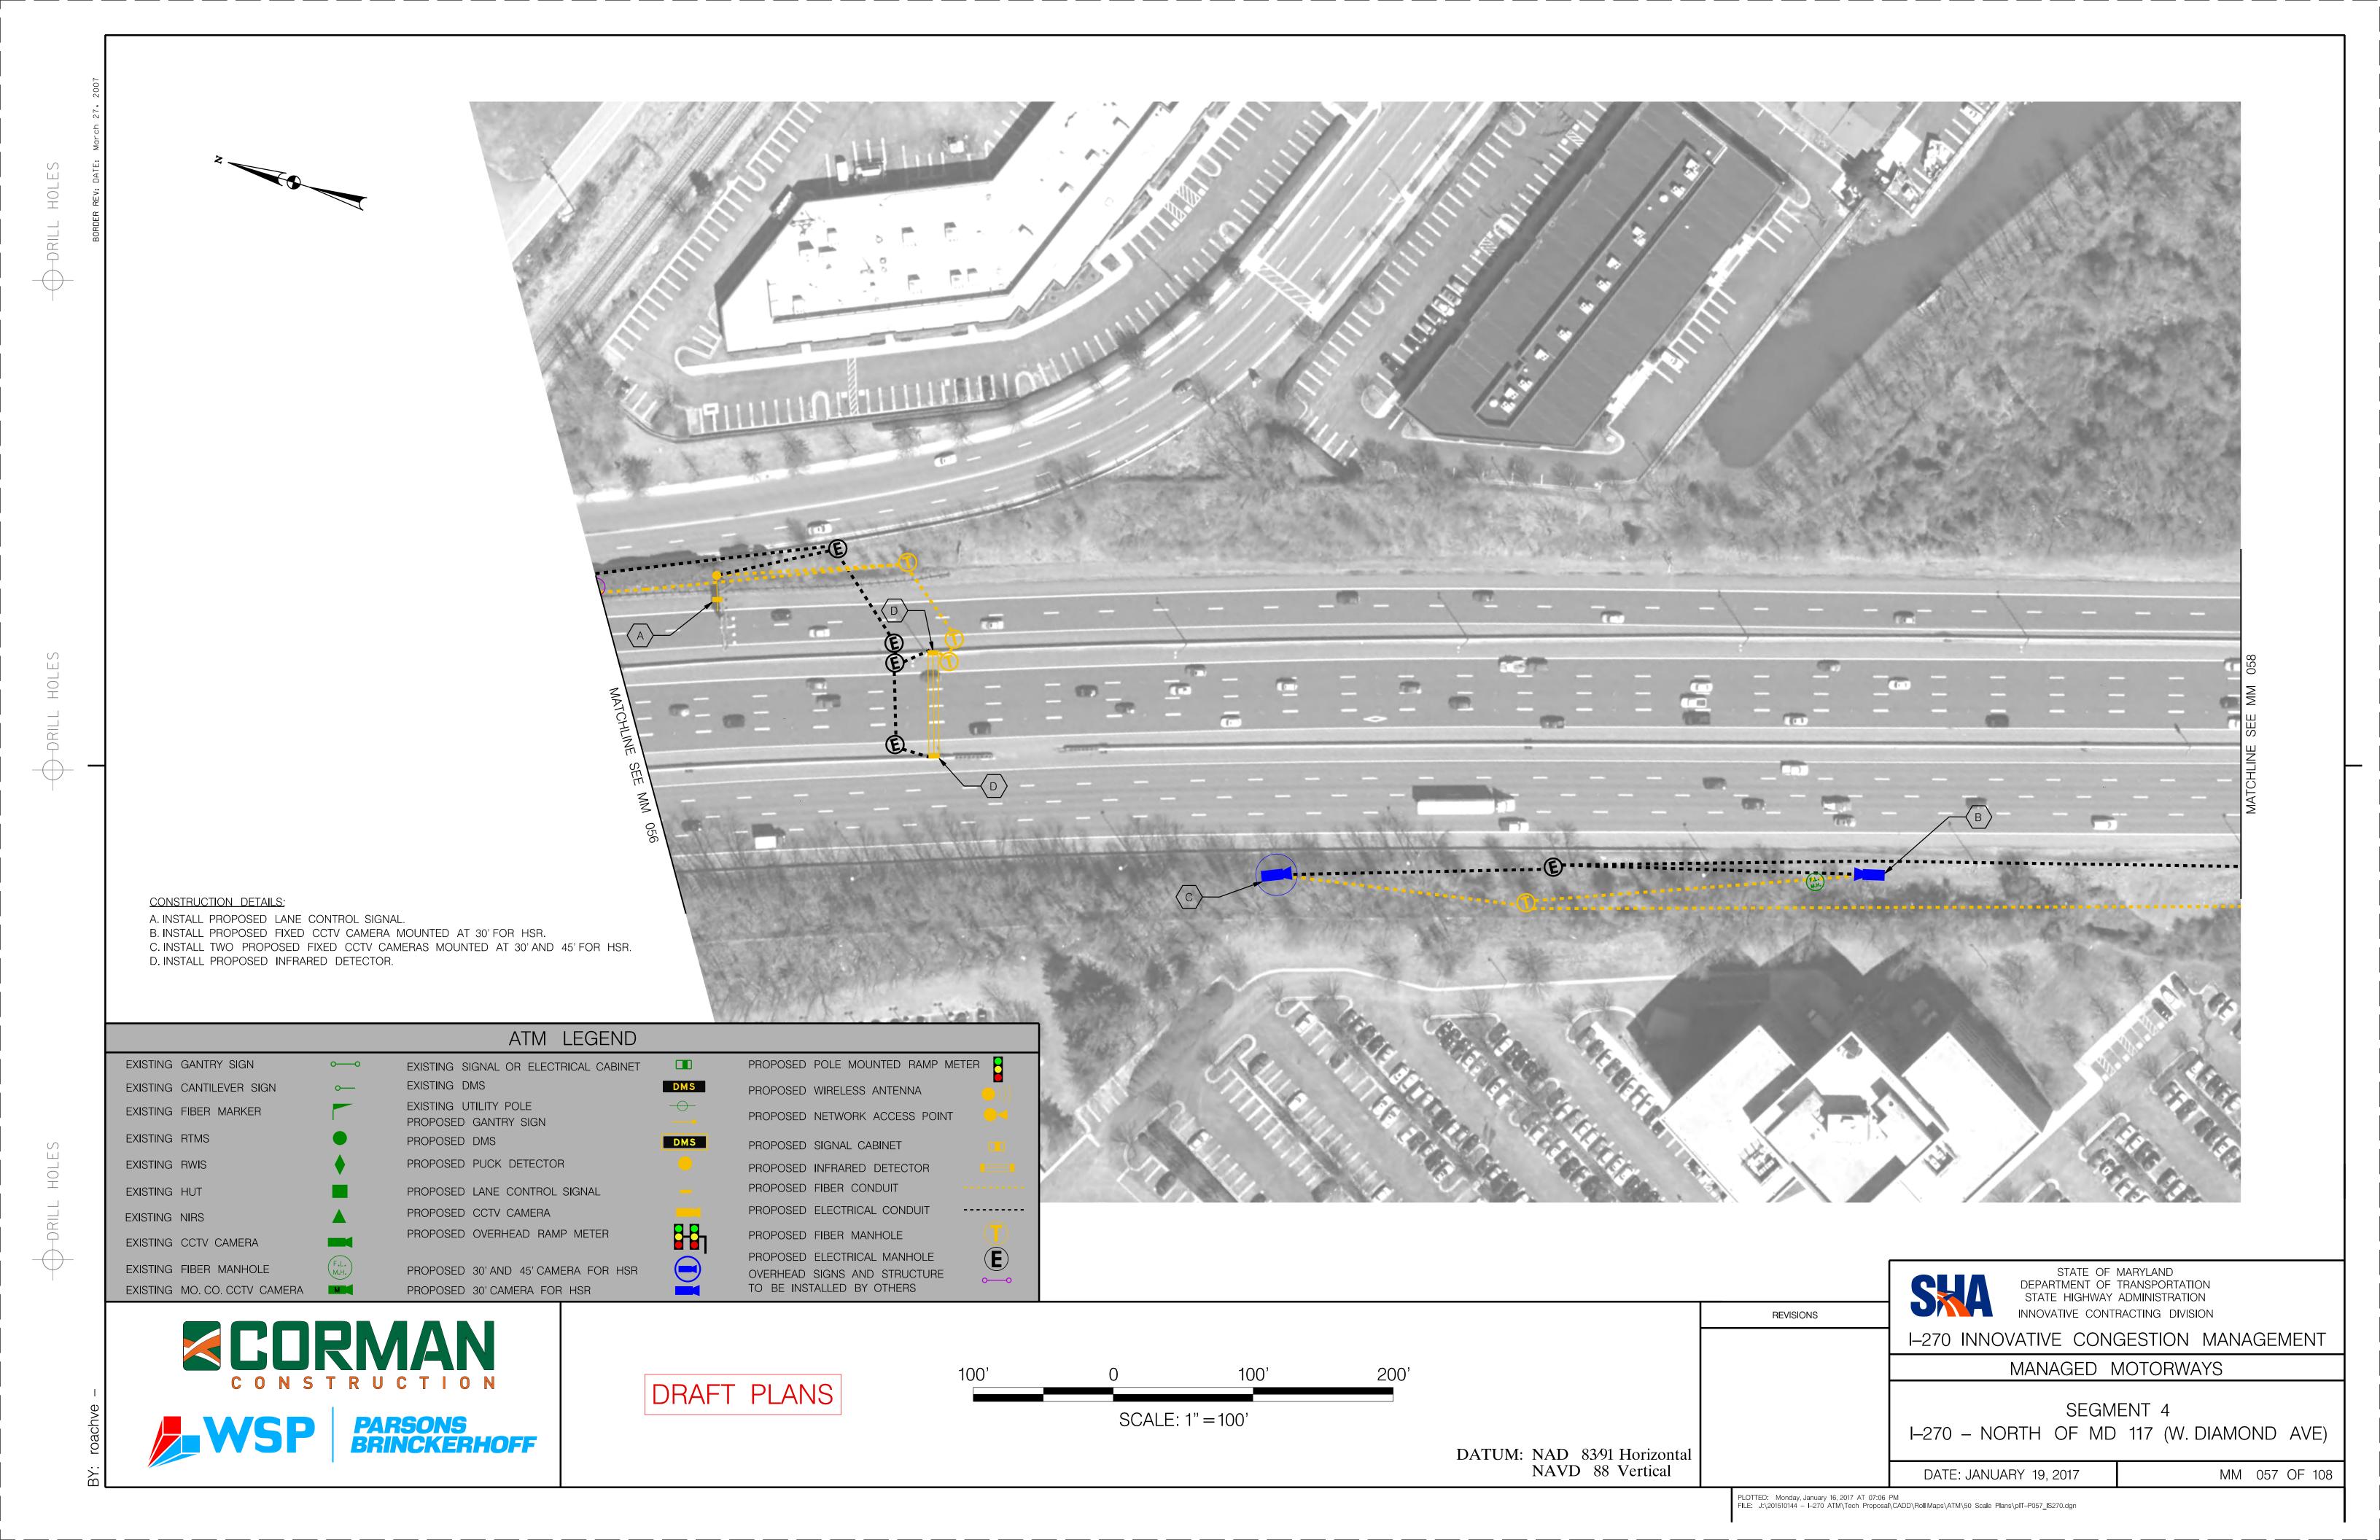

NAVD 88 Vertical

STATE OF MARYLAND DEPARTMENT OF TRANSPORTATION STATE HIGHWAY ADMINISTRATION INNOVATIVE CONTRACTING DIVISION

MANAGED MOTORWAYS

SEGMENT 4

I-270 - MD 117 (W. DIAMOND AVE) MM 058 OF 108 DATE: JANUARY 19, 2017