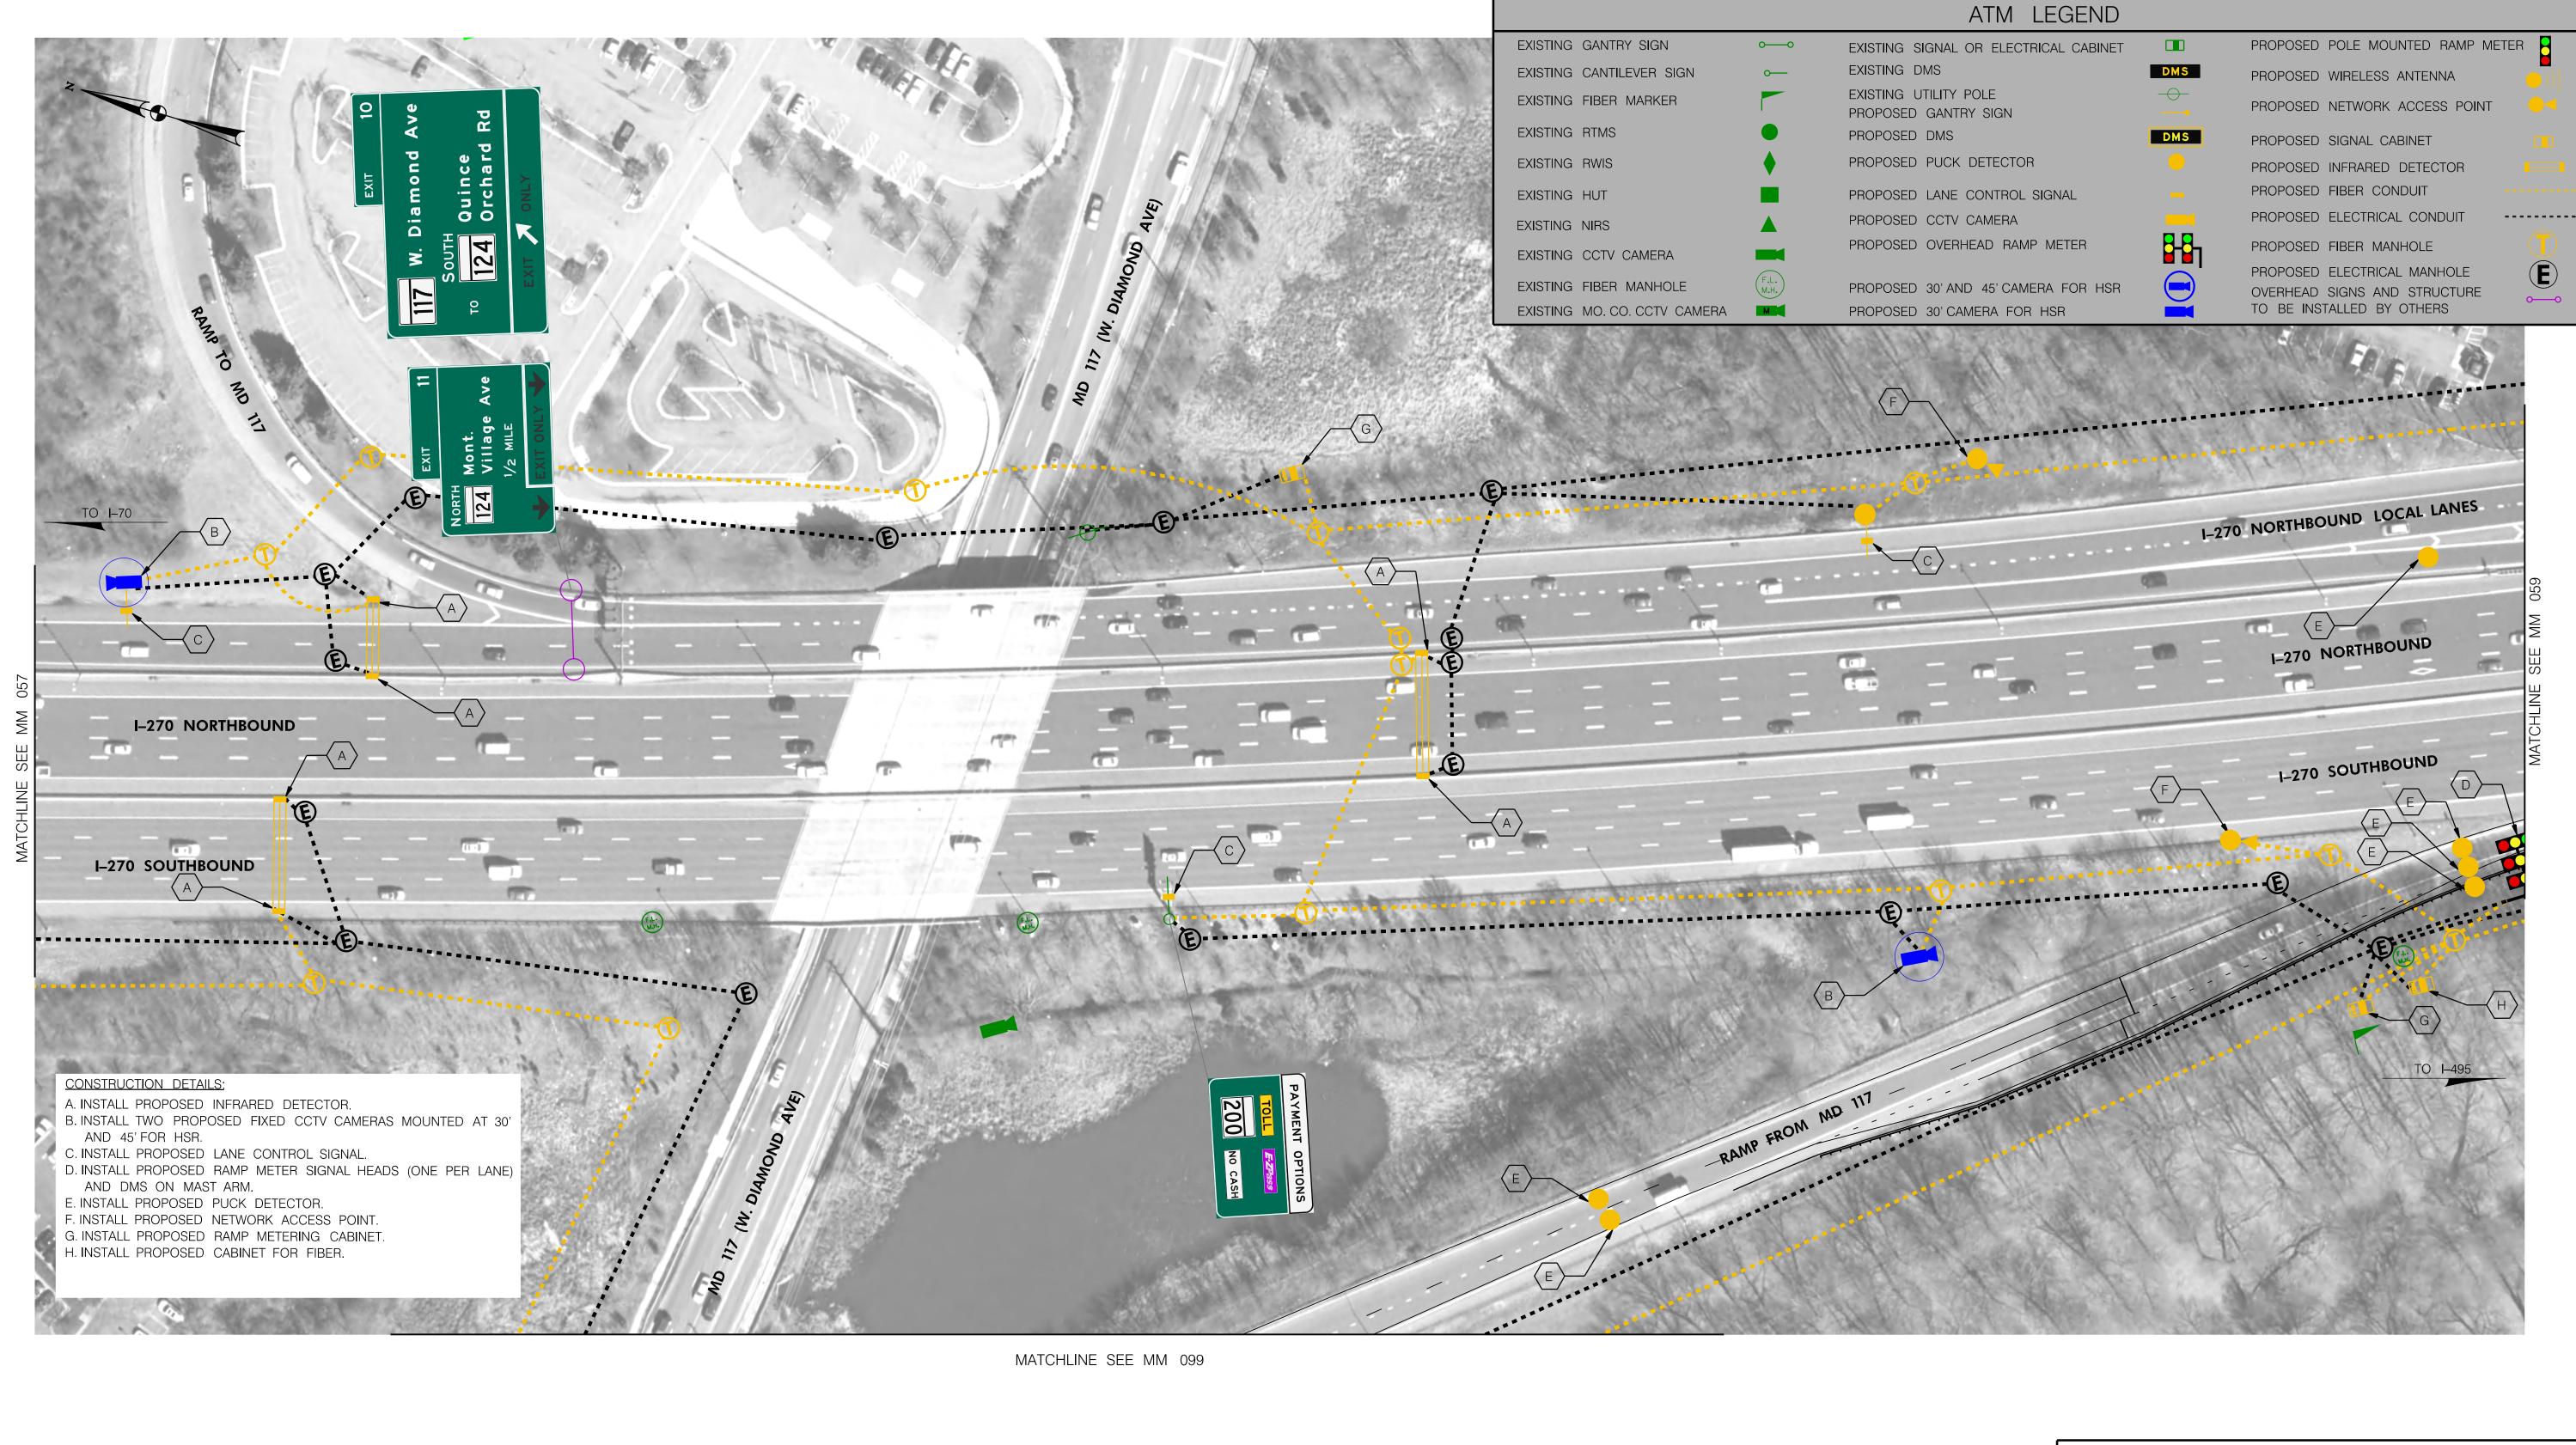

PLOTTED: Tuesday, January 17, 2017 AT 03:38 PM FILE: J:\201510144 - I-270 ATM\Tech Proposal\CADD\Roll Maps\ATM\50 Scale Plans\pIT-P058\_IS270.dgn

MM 072 OF 108

DATE: JANUARY 19, 2017

PLOTTED: Monday, January 16, 2017 AT 07:48 PM FILE: J:\201510144 - I-270 ATM\Tech Proposal\CADD\Roll Maps\ATM\50 Scale Plans\pIT-P072\_IS270.dgn