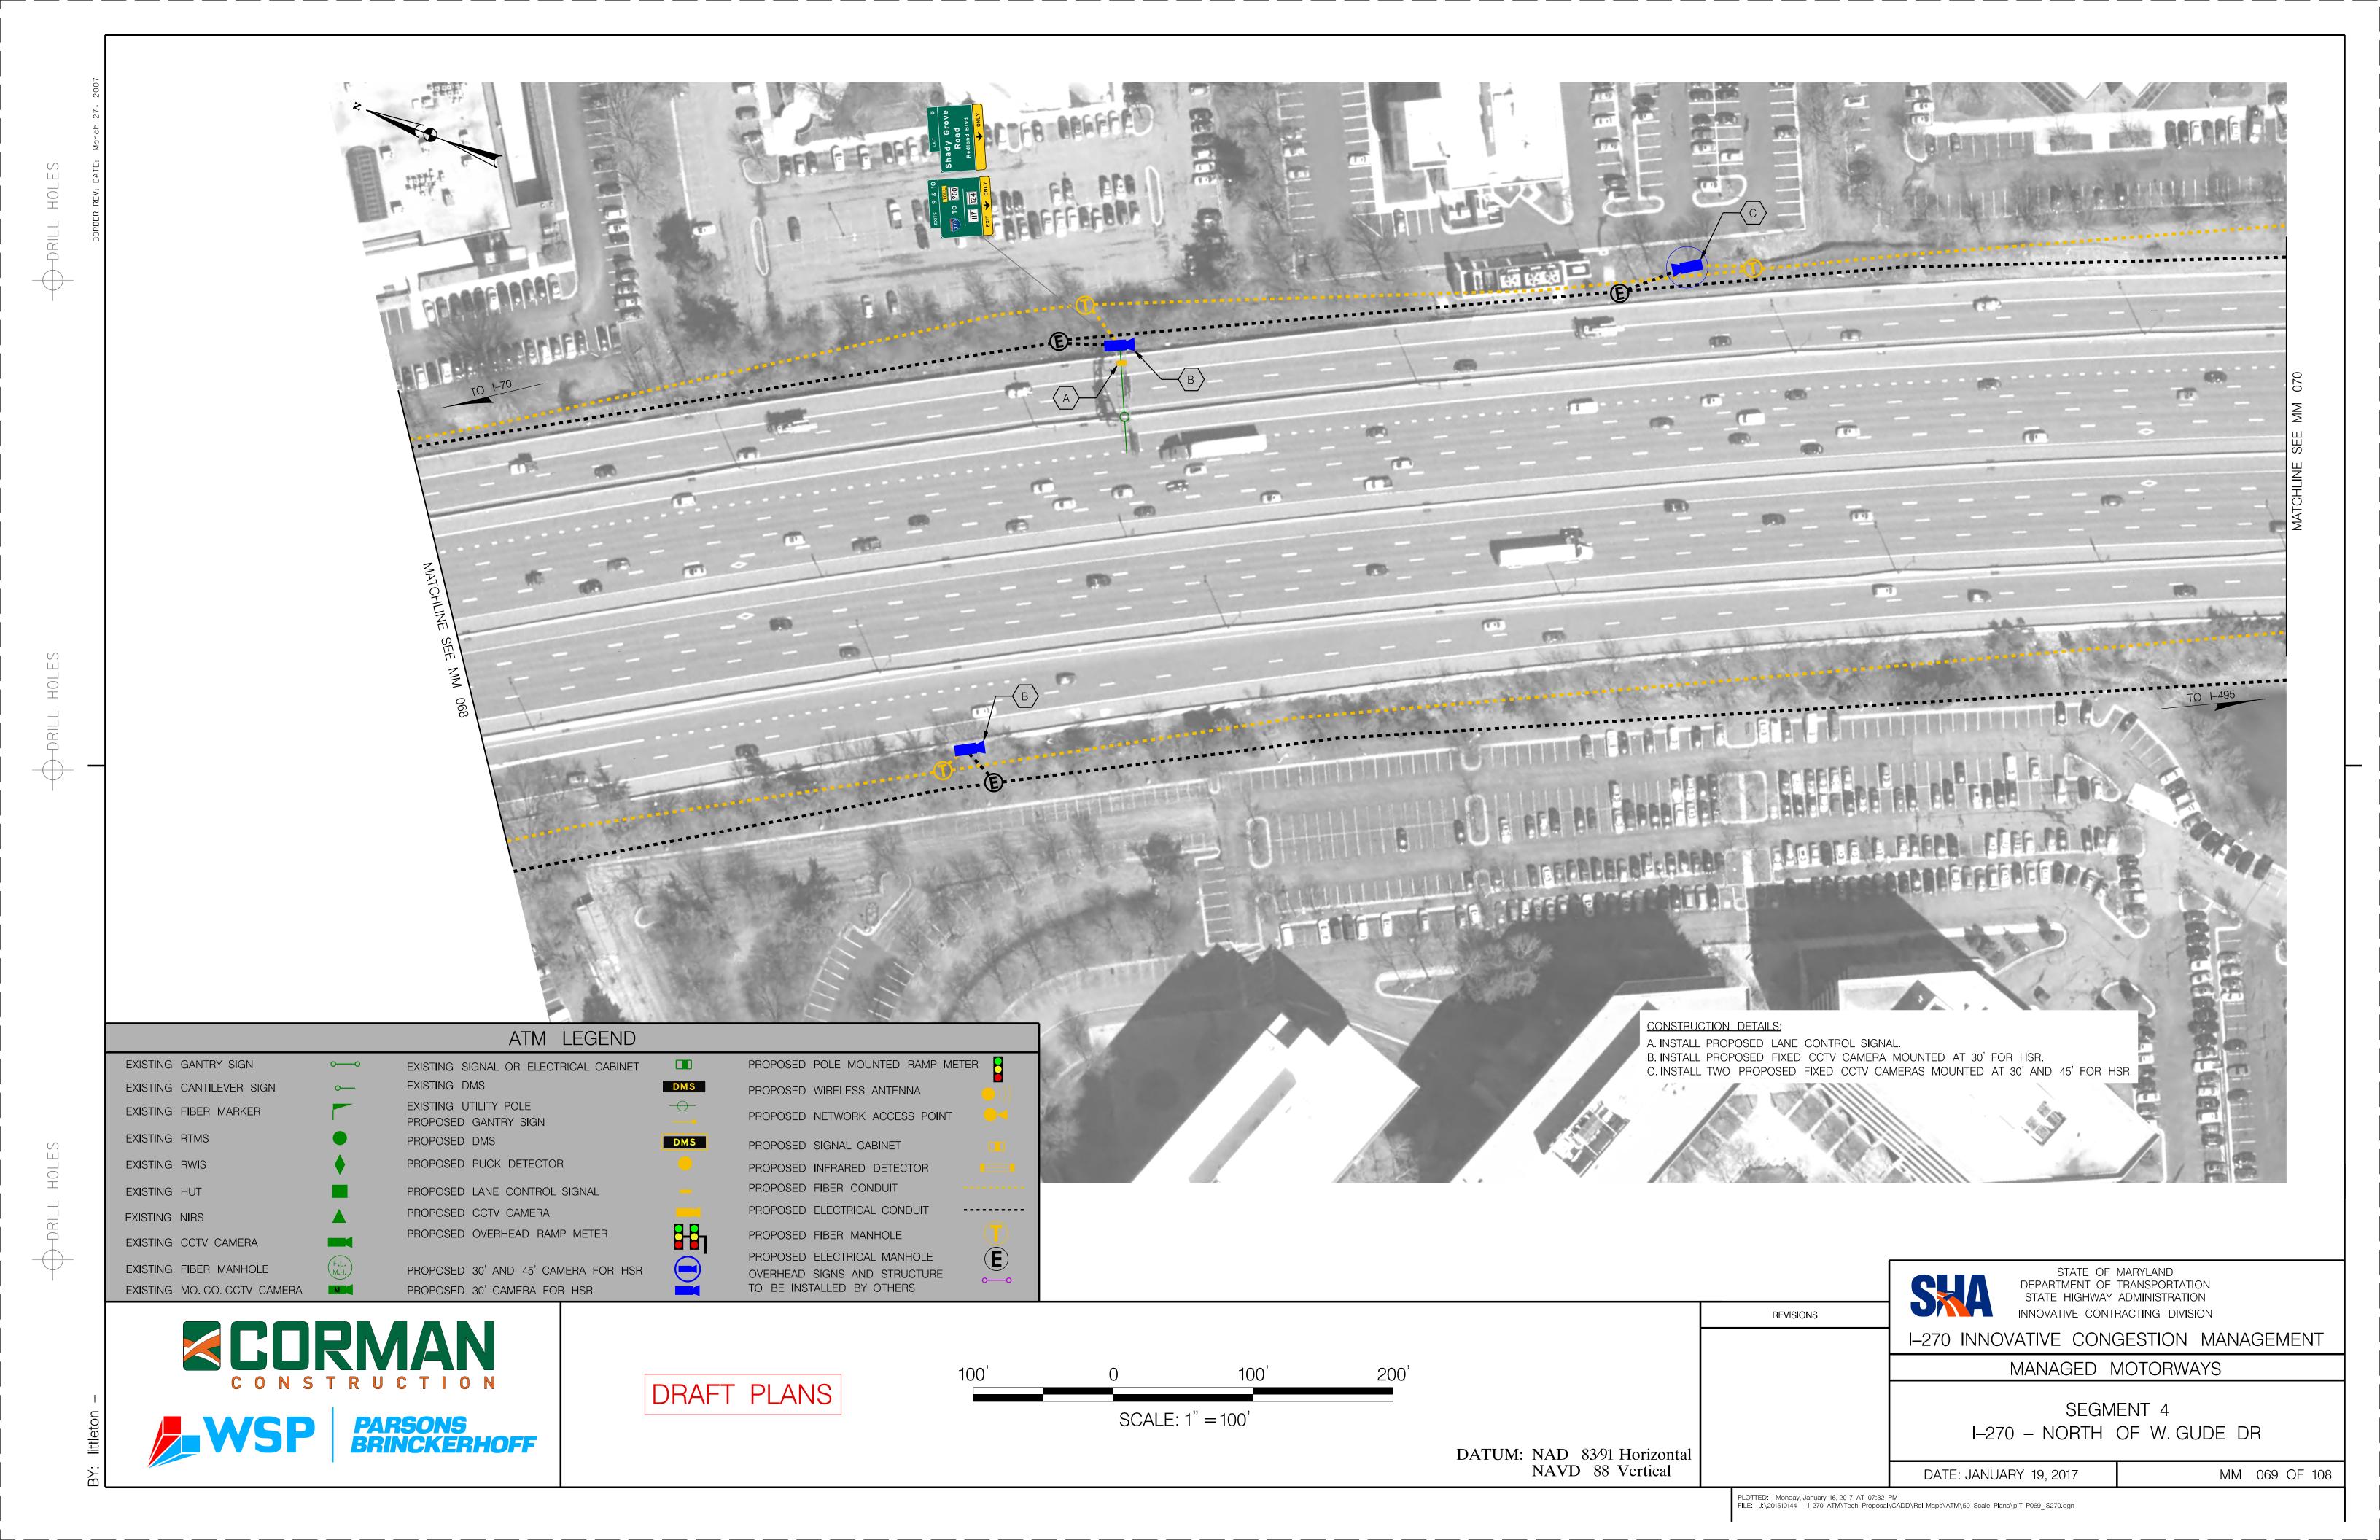

PLOTTED: Tuesday, January 17, 2017 AT 11:08 AM FILE: J:\201510144 - I-270 ATM\Tech Proposal\CADD\Roll Maps\ATM\50 Scale Plans\pIT-P056\_IS270.dgn







DRAFT PLANS



I-270 INNOVATIVE CONGESTION MANAGEMENT

**REVISIONS** 

NAVD 88 Vertical

STATE OF MARYLAND DEPARTMENT OF TRANSPORTATION STATE HIGHWAY ADMINISTRATION INNOVATIVE CONTRACTING DIVISION

MANAGED MOTORWAYS

SEGMENT 4

I-270 - MD 117 (W. DIAMOND AVE) MM 058 OF 108 DATE: JANUARY 19, 2017

PLOTTED: Tuesday, January 17, 2017 AT 03:38 PM FILE: J:\201510144 - I-270 ATM\Tech Proposal\CADD\Roll Maps\ATM\50 Scale Plans\pIT-P058\_IS270.dgn





























MM 072 OF 108

DATE: JANUARY 19, 2017

PLOTTED: Monday, January 16, 2017 AT 07:48 PM FILE: J:\201510144 - I-270 ATM\Tech Proposal\CADD\Roll Maps\ATM\50 Scale Plans\pIT-P072\_IS270.dgn