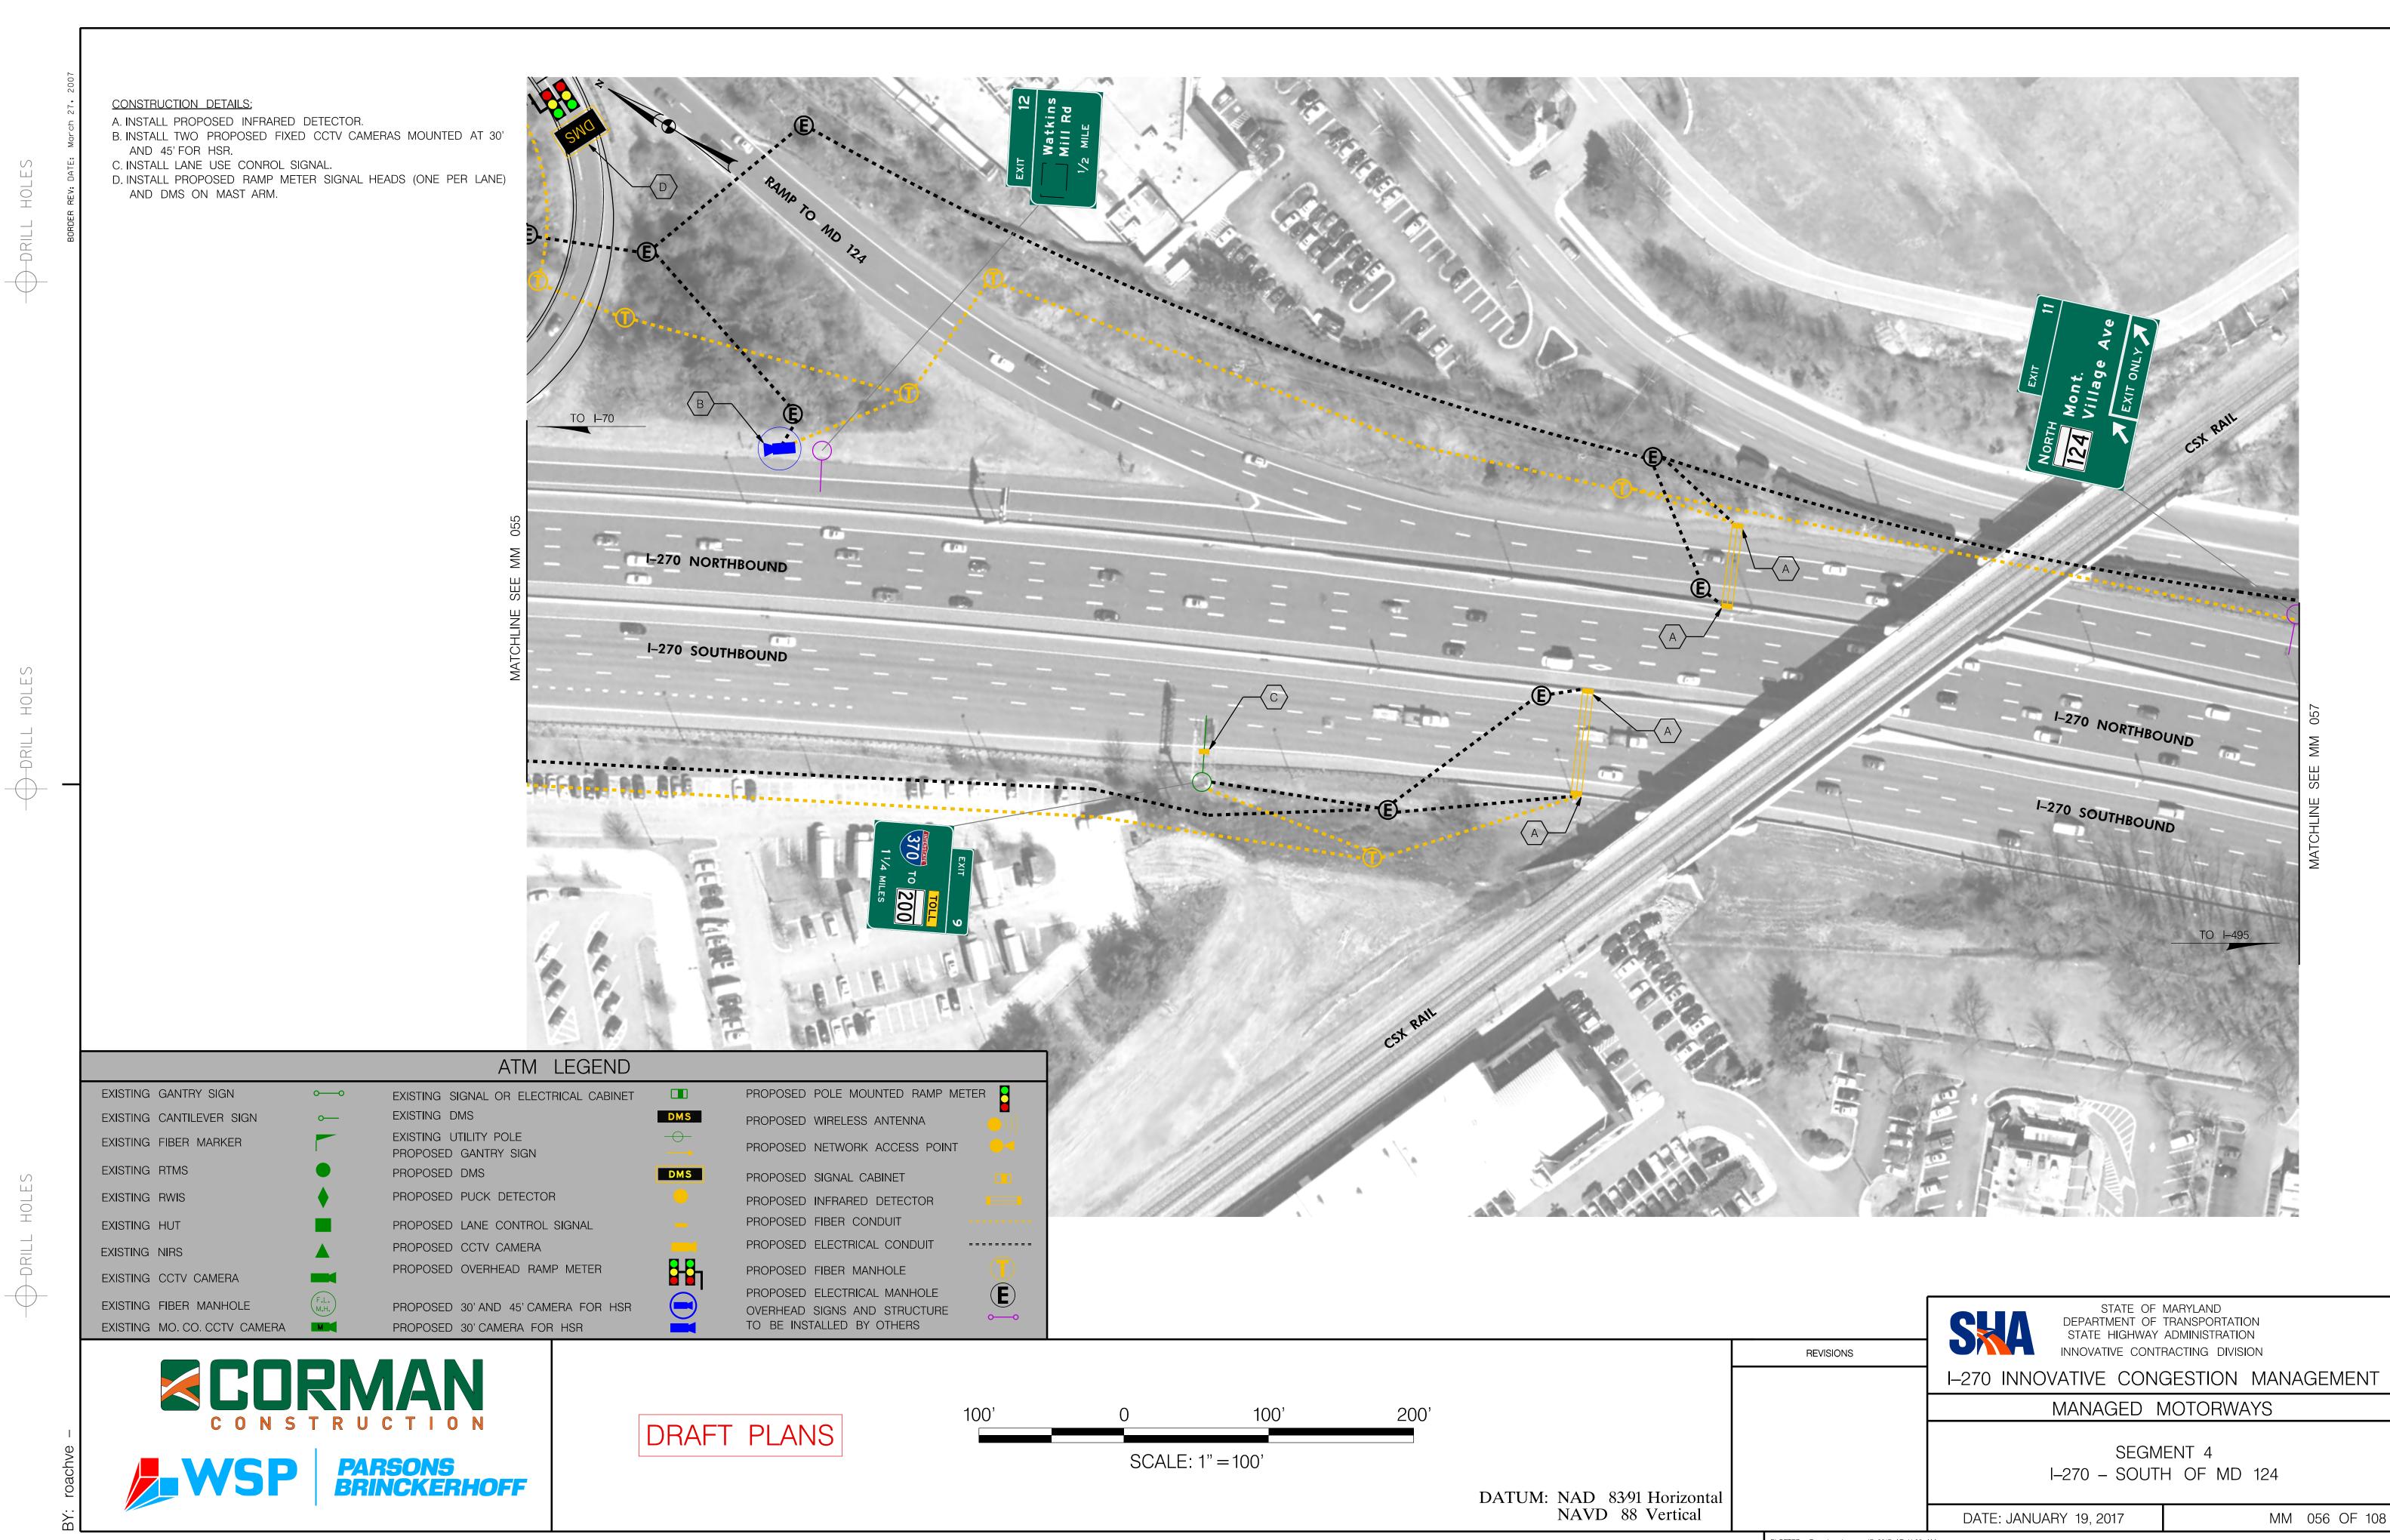

PLOTTED: Tuesday, January 17, 2017 AT 11:08 AM FILE: J:\201510144 - I-270 ATM\Tech Proposal\CADD\Roll Maps\ATM\50 Scale Plans\pIT-P056\_IS270.dgn

DRAFT PLANS

I-270 INNOVATIVE CONGESTION MANAGEMENT

**REVISIONS** 