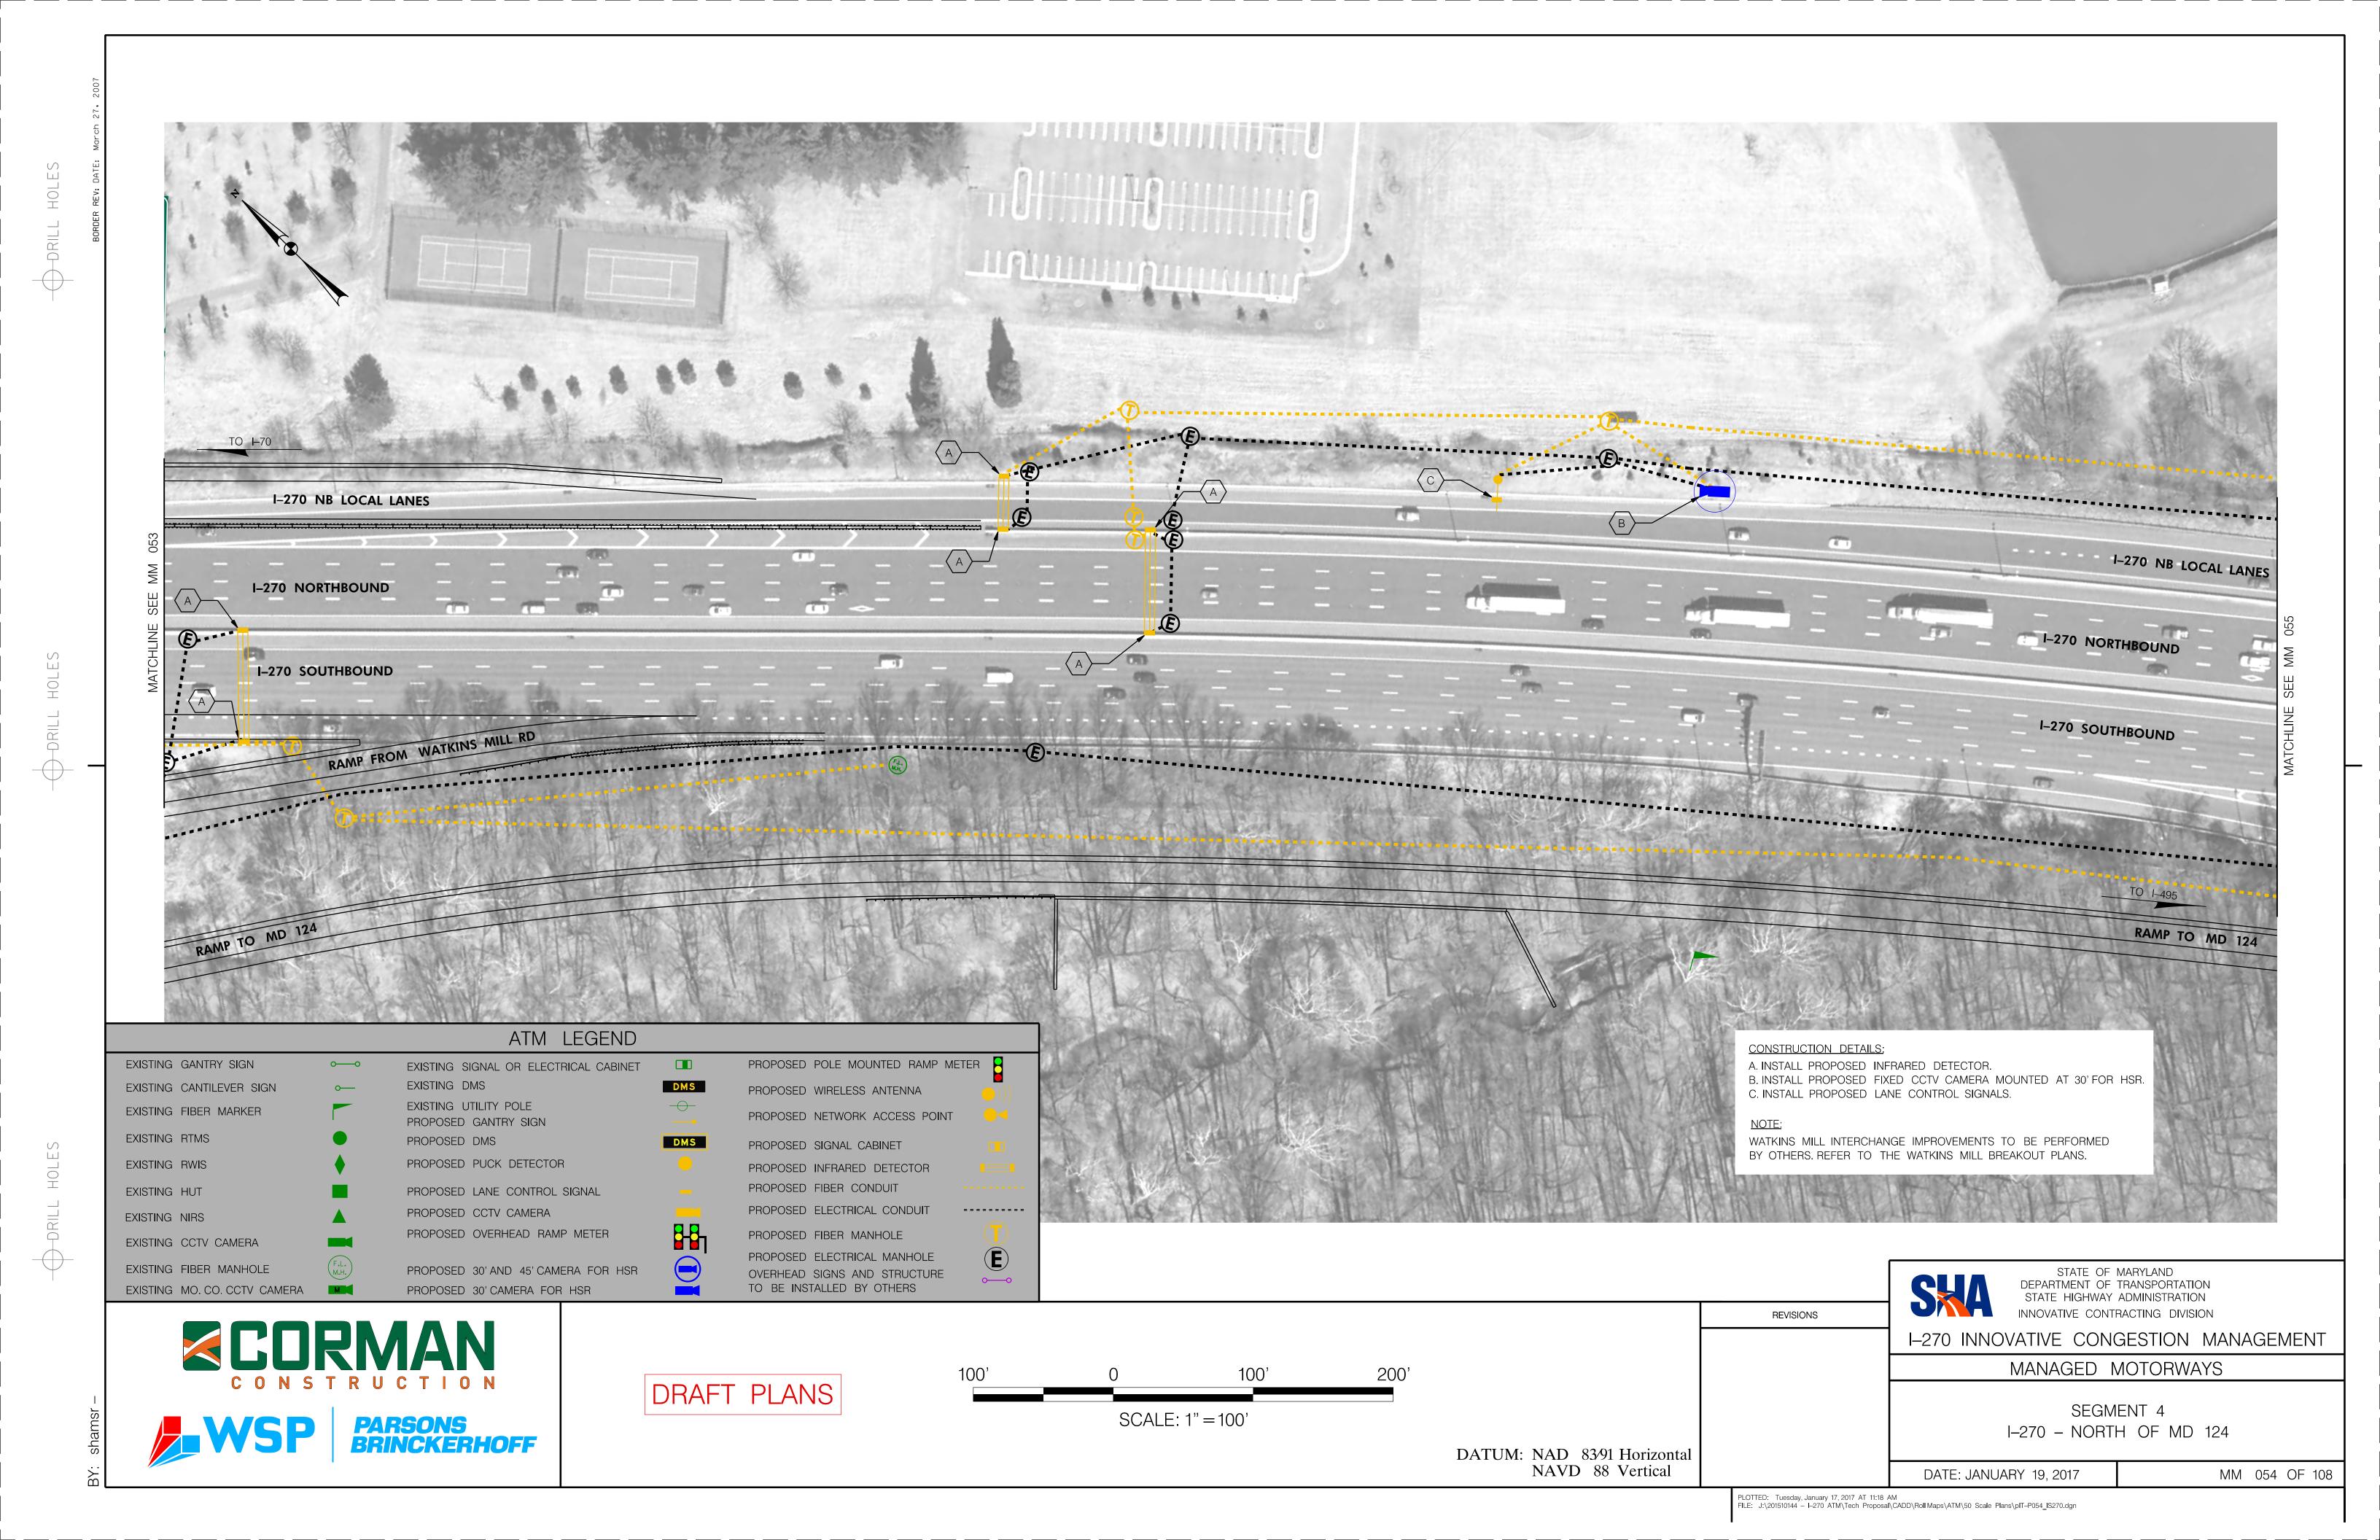

PLOTTED: Tuesday, January 17, 2017 AT 11:08 AM FILE: J:\201510144 - I-270 ATM\Tech Proposal\CADD\Roll Maps\ATM\50 Scale Plans\pIT-P056\_IS270.dgn







DRAFT PLANS



I-270 INNOVATIVE CONGESTION MANAGEMENT

**REVISIONS** 

NAVD 88 Vertical

STATE OF MARYLAND DEPARTMENT OF TRANSPORTATION STATE HIGHWAY ADMINISTRATION INNOVATIVE CONTRACTING DIVISION

MANAGED MOTORWAYS

SEGMENT 4

I-270 - MD 117 (W. DIAMOND AVE) MM 058 OF 108 DATE: JANUARY 19, 2017

PLOTTED: Tuesday, January 17, 2017 AT 03:38 PM FILE: J:\201510144 - I-270 ATM\Tech Proposal\CADD\Roll Maps\ATM\50 Scale Plans\pIT-P058\_IS270.dgn





























MM 072 OF 108

DATE: JANUARY 19, 2017

PLOTTED: Monday, January 16, 2017 AT 07:48 PM FILE: J:\201510144 - I-270 ATM\Tech Proposal\CADD\Roll Maps\ATM\50 Scale Plans\pIT-