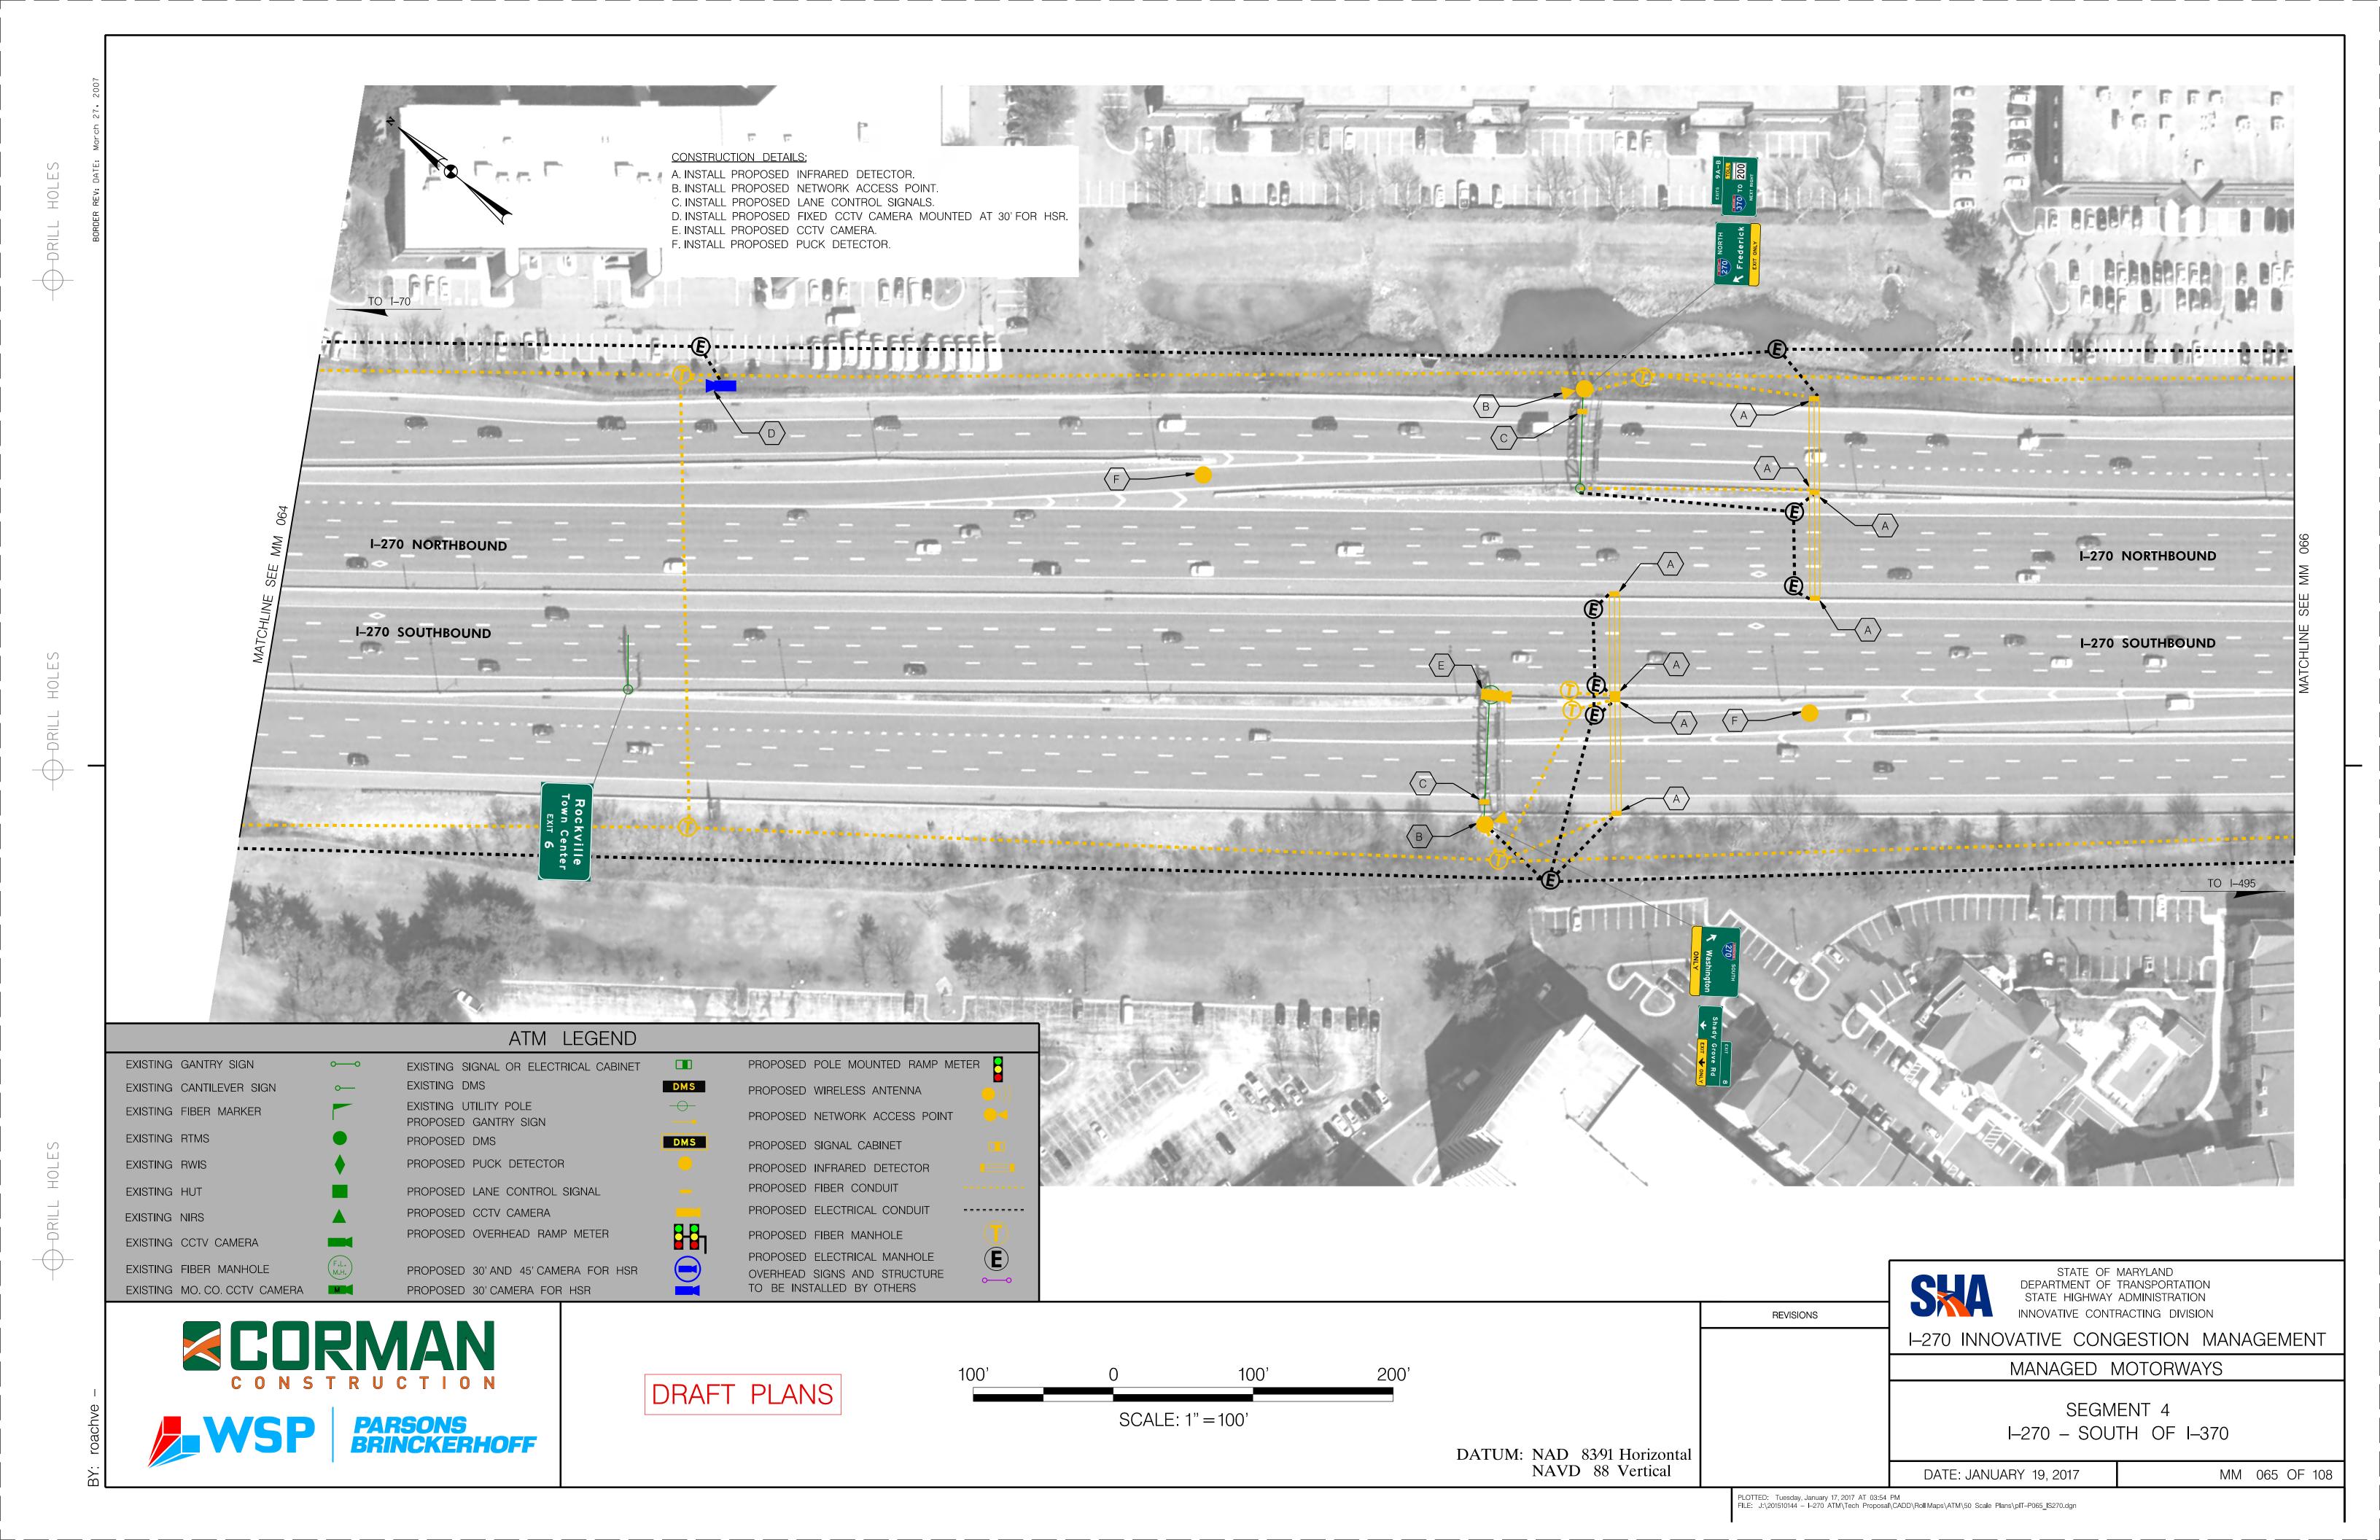

PLOTTED: Tuesday, January 17, 2017 AT 03:38 PM FILE: J:\201510144 - I-270 ATM\Tech Proposal\CADD\Roll Maps\ATM\50 Scale Plans\pIT-P058\_IS270.dgn

MM 072 OF 108

DATE: JANUARY 19, 2017

PLOTTED: Monday, January 16, 2017 AT 07:48 PM FILE: J:\201510144 - I-270 ATM\Tech Proposal\CADD\Roll Maps\ATM\50 Scale Plans\pIT-P072\_IS270.dgn