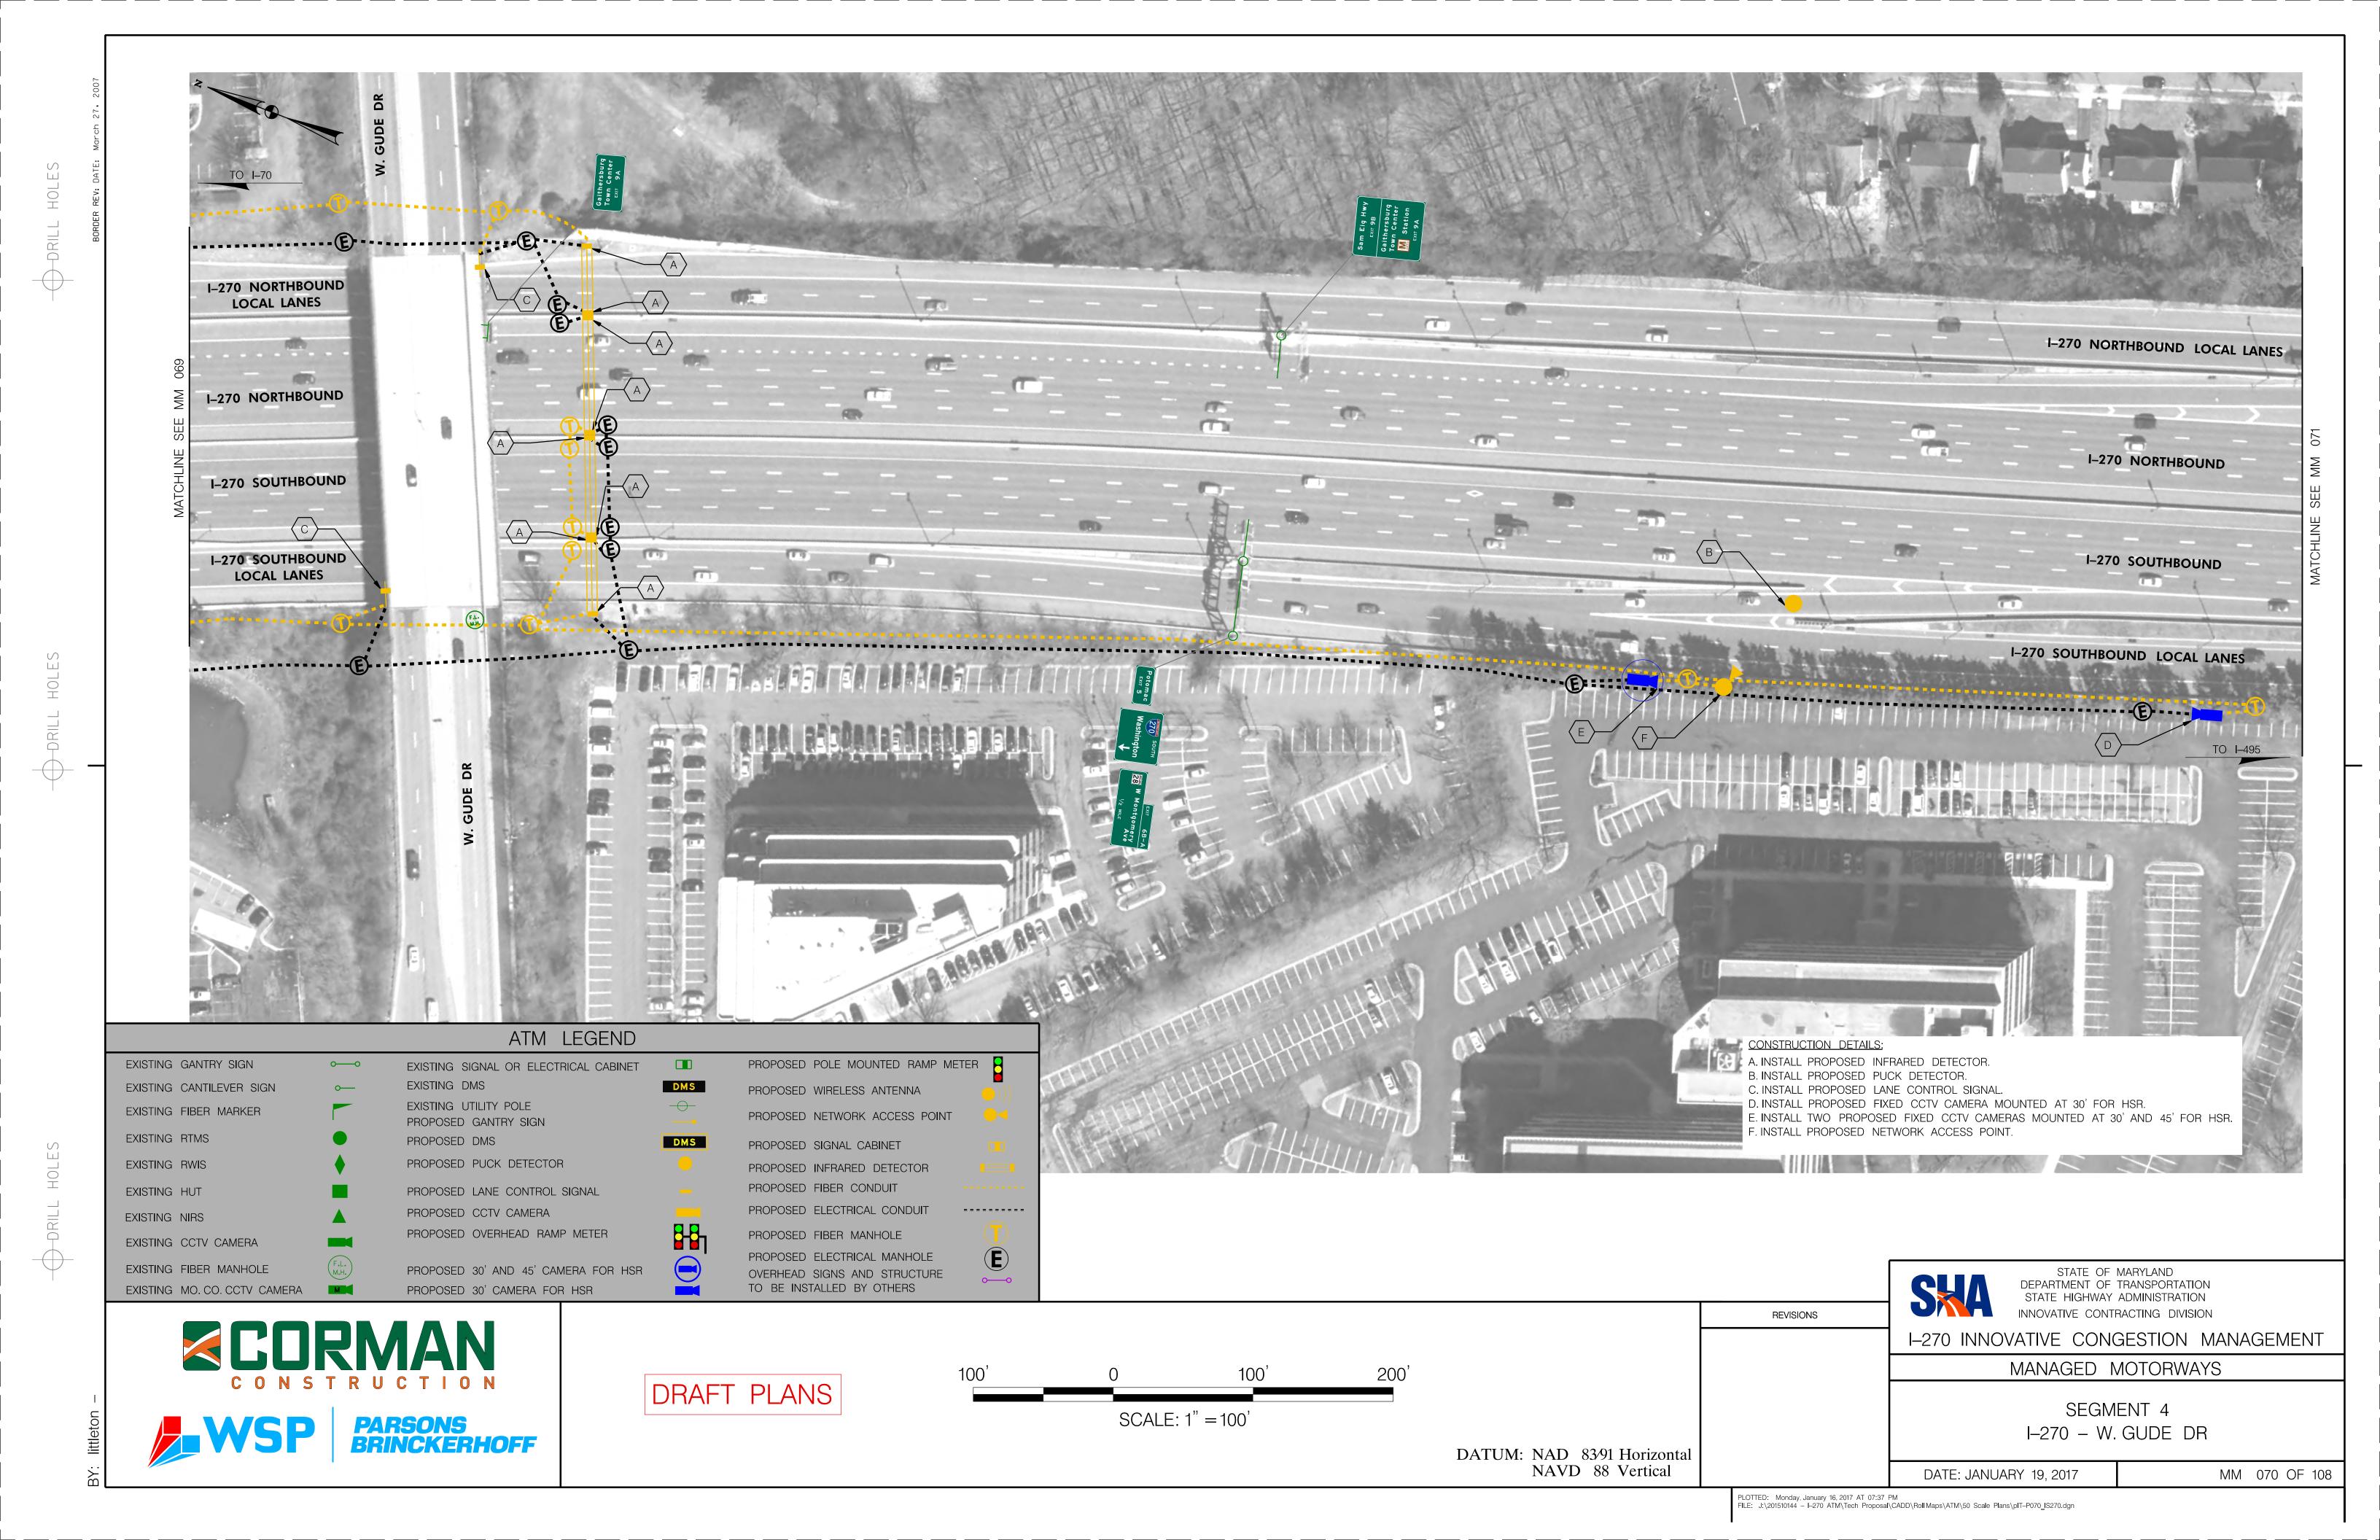

PLOTTED: Tuesday, January 17, 2017 AT 11:08 AM FILE: J:\201510144 - I-270 ATM\Tech Proposal\CADD\Roll Maps\ATM\50 Scale Plans\pIT-P056\_IS270.dgn







DRAFT PLANS



I-270 INNOVATIVE CONGESTION MANAGEMENT

**REVISIONS** 

NAVD 88 Vertical

STATE OF MARYLAND DEPARTMENT OF TRANSPORTATION STATE HIGHWAY ADMINISTRATION INNOVATIVE CONTRACTING DIVISION

MANAGED MOTORWAYS

SEGMENT 4

I-270 - MD 117 (W. DIAMOND AVE) MM 058 OF 108 DATE: JANUARY 19, 2017

PLOTTED: Tuesday, January 17, 2017 AT 03:38 PM FILE: J:\201510144 - I-270 ATM\Tech Proposal\CADD\Roll Maps\ATM\50 Scale Plans\pIT-P058\_IS270.dgn





























MM 072 OF 108

DATE: JANUARY 19, 2017

PLOTTED: Monday, January 16, 2017 AT 07:48 PM FILE: J:\201510144 - I-270 ATM\Tech Proposal\CADD\Roll Maps\ATM\50 Scale Plans\pIT-P072\_IS270.dgn