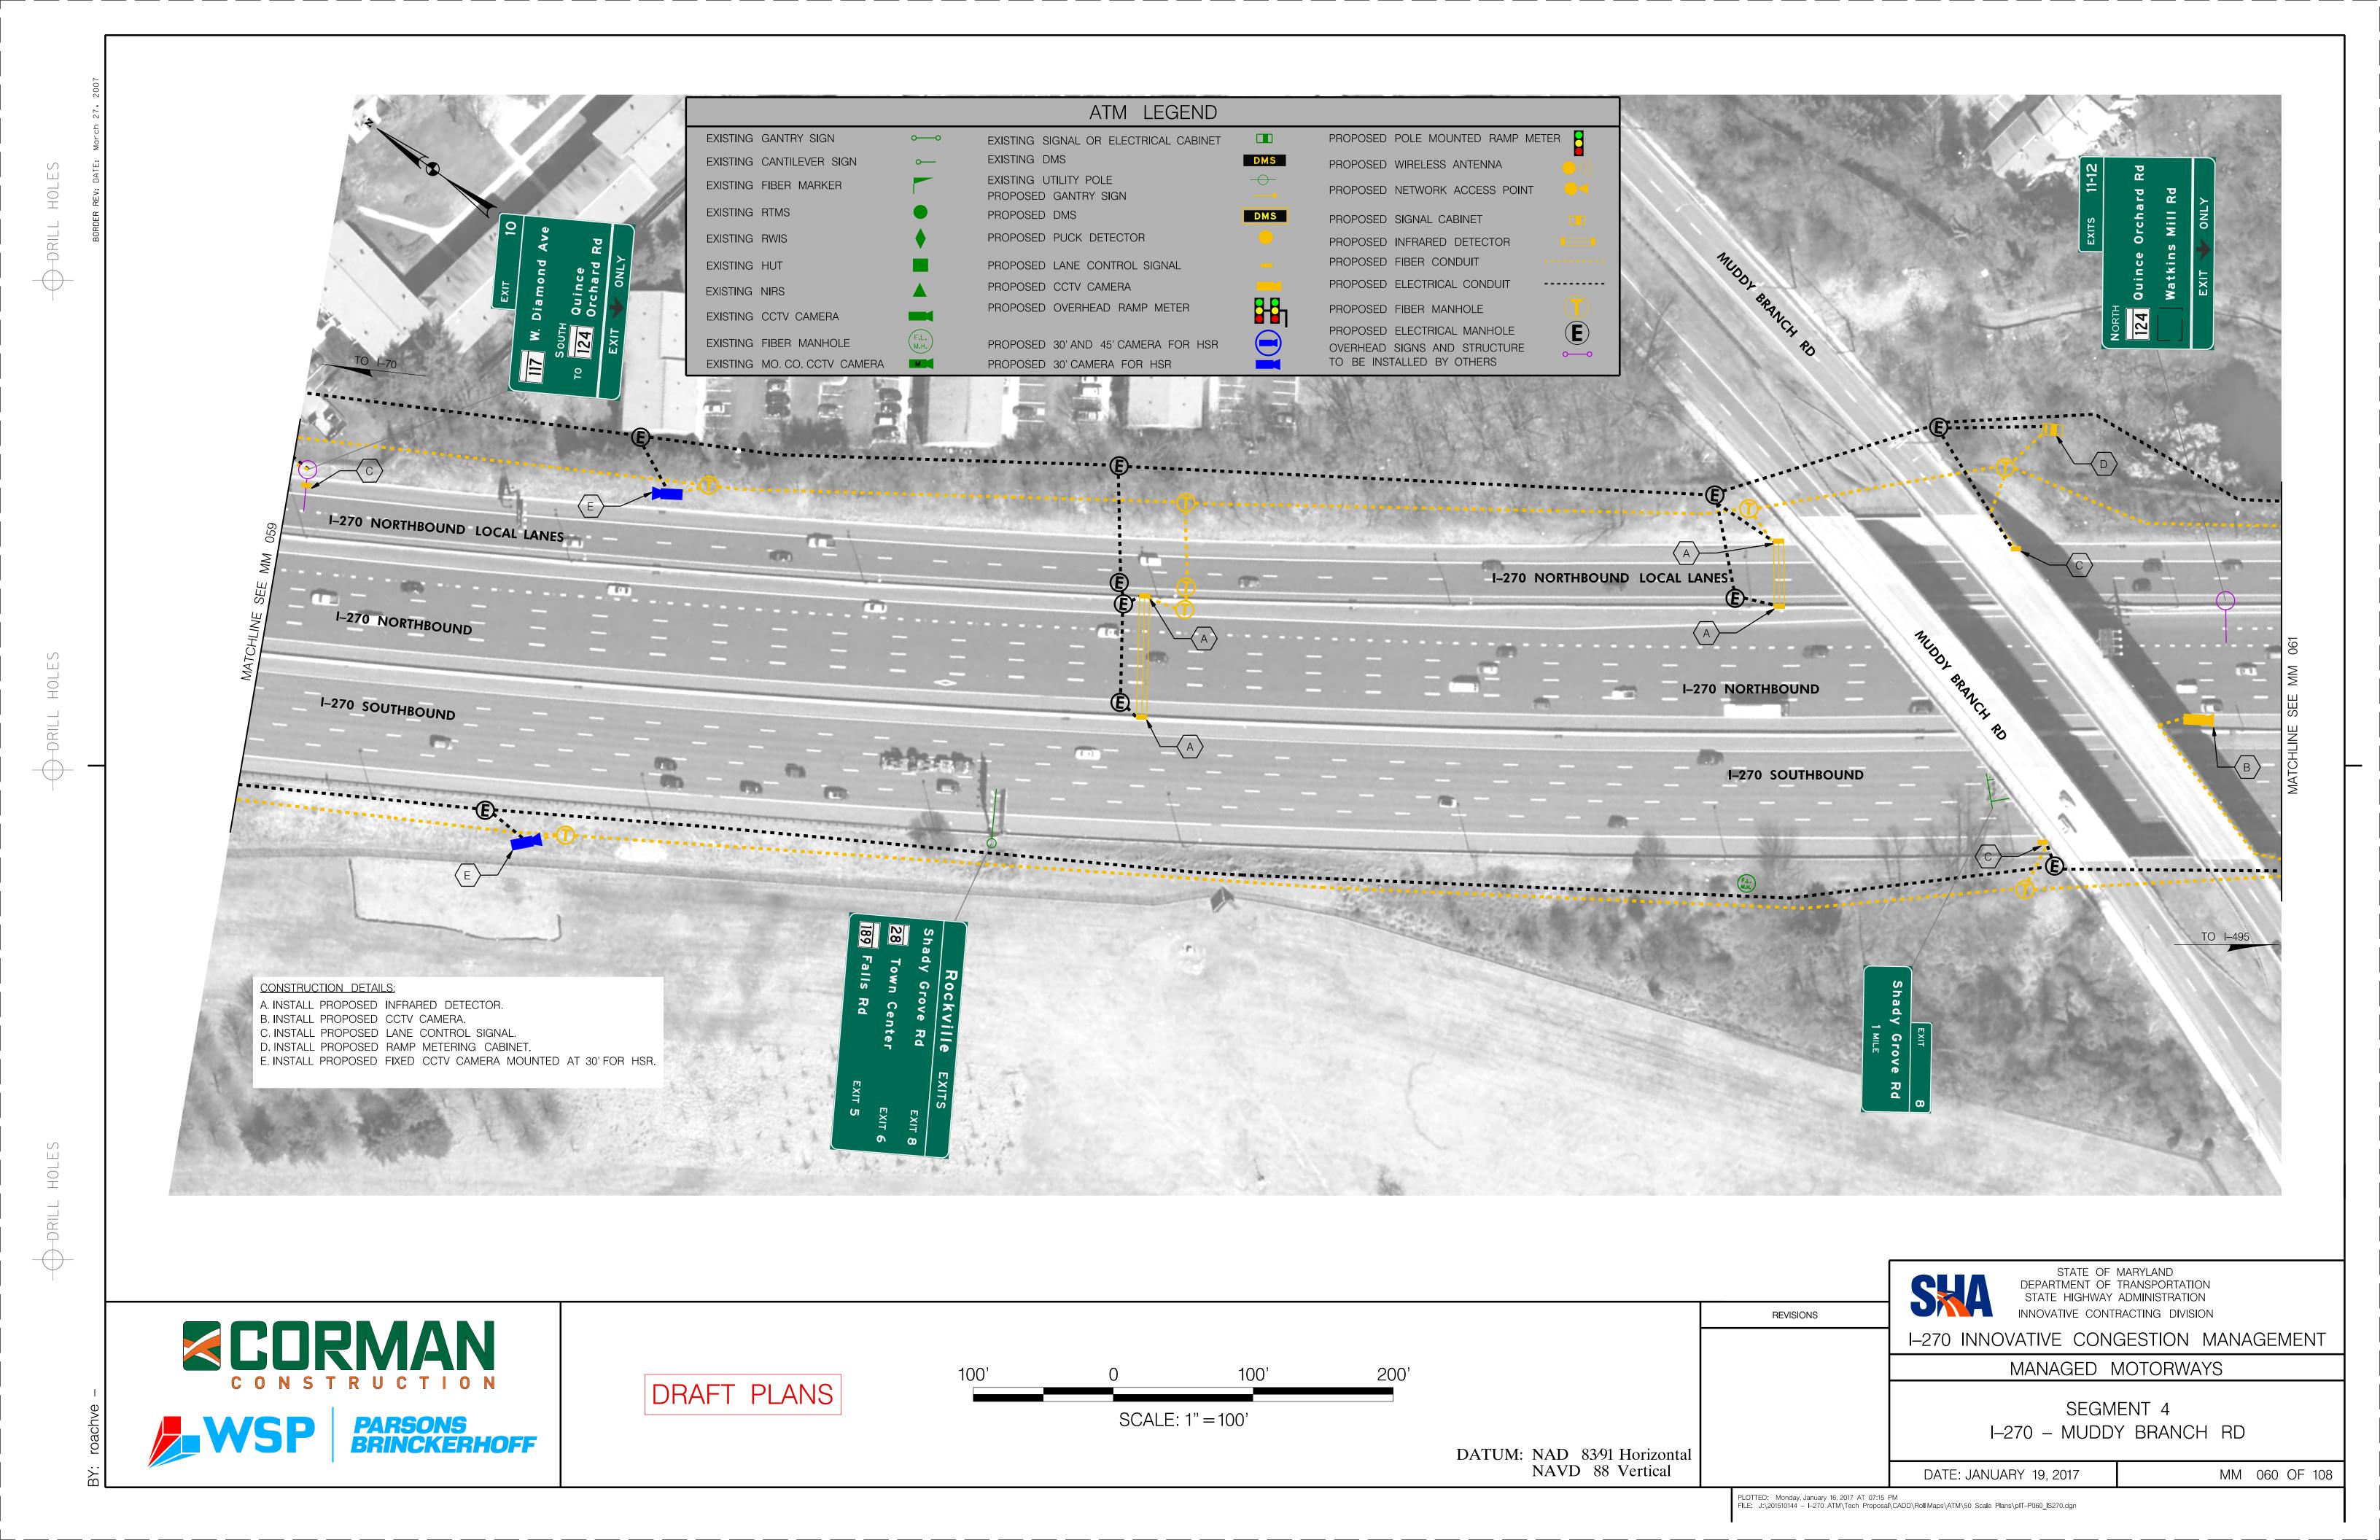

PLOTTED: Tuesday, January 17, 2017 AT 11:08 AM FILE: J:\201510144 - I-270 ATM\Tech Proposal\CADD\Roll Maps\ATM\50 Scale Plans\pIT-P056\_IS270.dgn







DRAFT PLANS



I-270 INNOVATIVE CONGESTION MANAGEMENT

**REVISIONS** 

NAVD 88 Vertical

STATE OF MARYLAND DEPARTMENT OF TRANSPORTATION STATE HIGHWAY ADMINISTRATION INNOVATIVE CONTRACTING DIVISION

MANAGED MOTORWAYS

SEGMENT 4

I-270 - MD 117 (W. DIAMOND AVE) MM 058 OF 108 DATE: JANUARY 19, 2017

PLOTTED: Tuesday, January 17, 2017 AT 03:38 PM FILE: J:\201510144 - I-270 ATM\Tech Proposal\CADD\Roll Maps\ATM\50 Scale Plans\pIT-P058\_IS270.dgn





























MM 072 OF 108

DATE: JANUARY 19, 2017

PLOTTED: Monday, January 16, 2017 AT 07:48 PM FILE: J:\201510144 - I-270 ATM\Tech Proposal\CADD\Roll Maps\ATM\50 Scale Plans\pIT-P072\_IS270.dgn