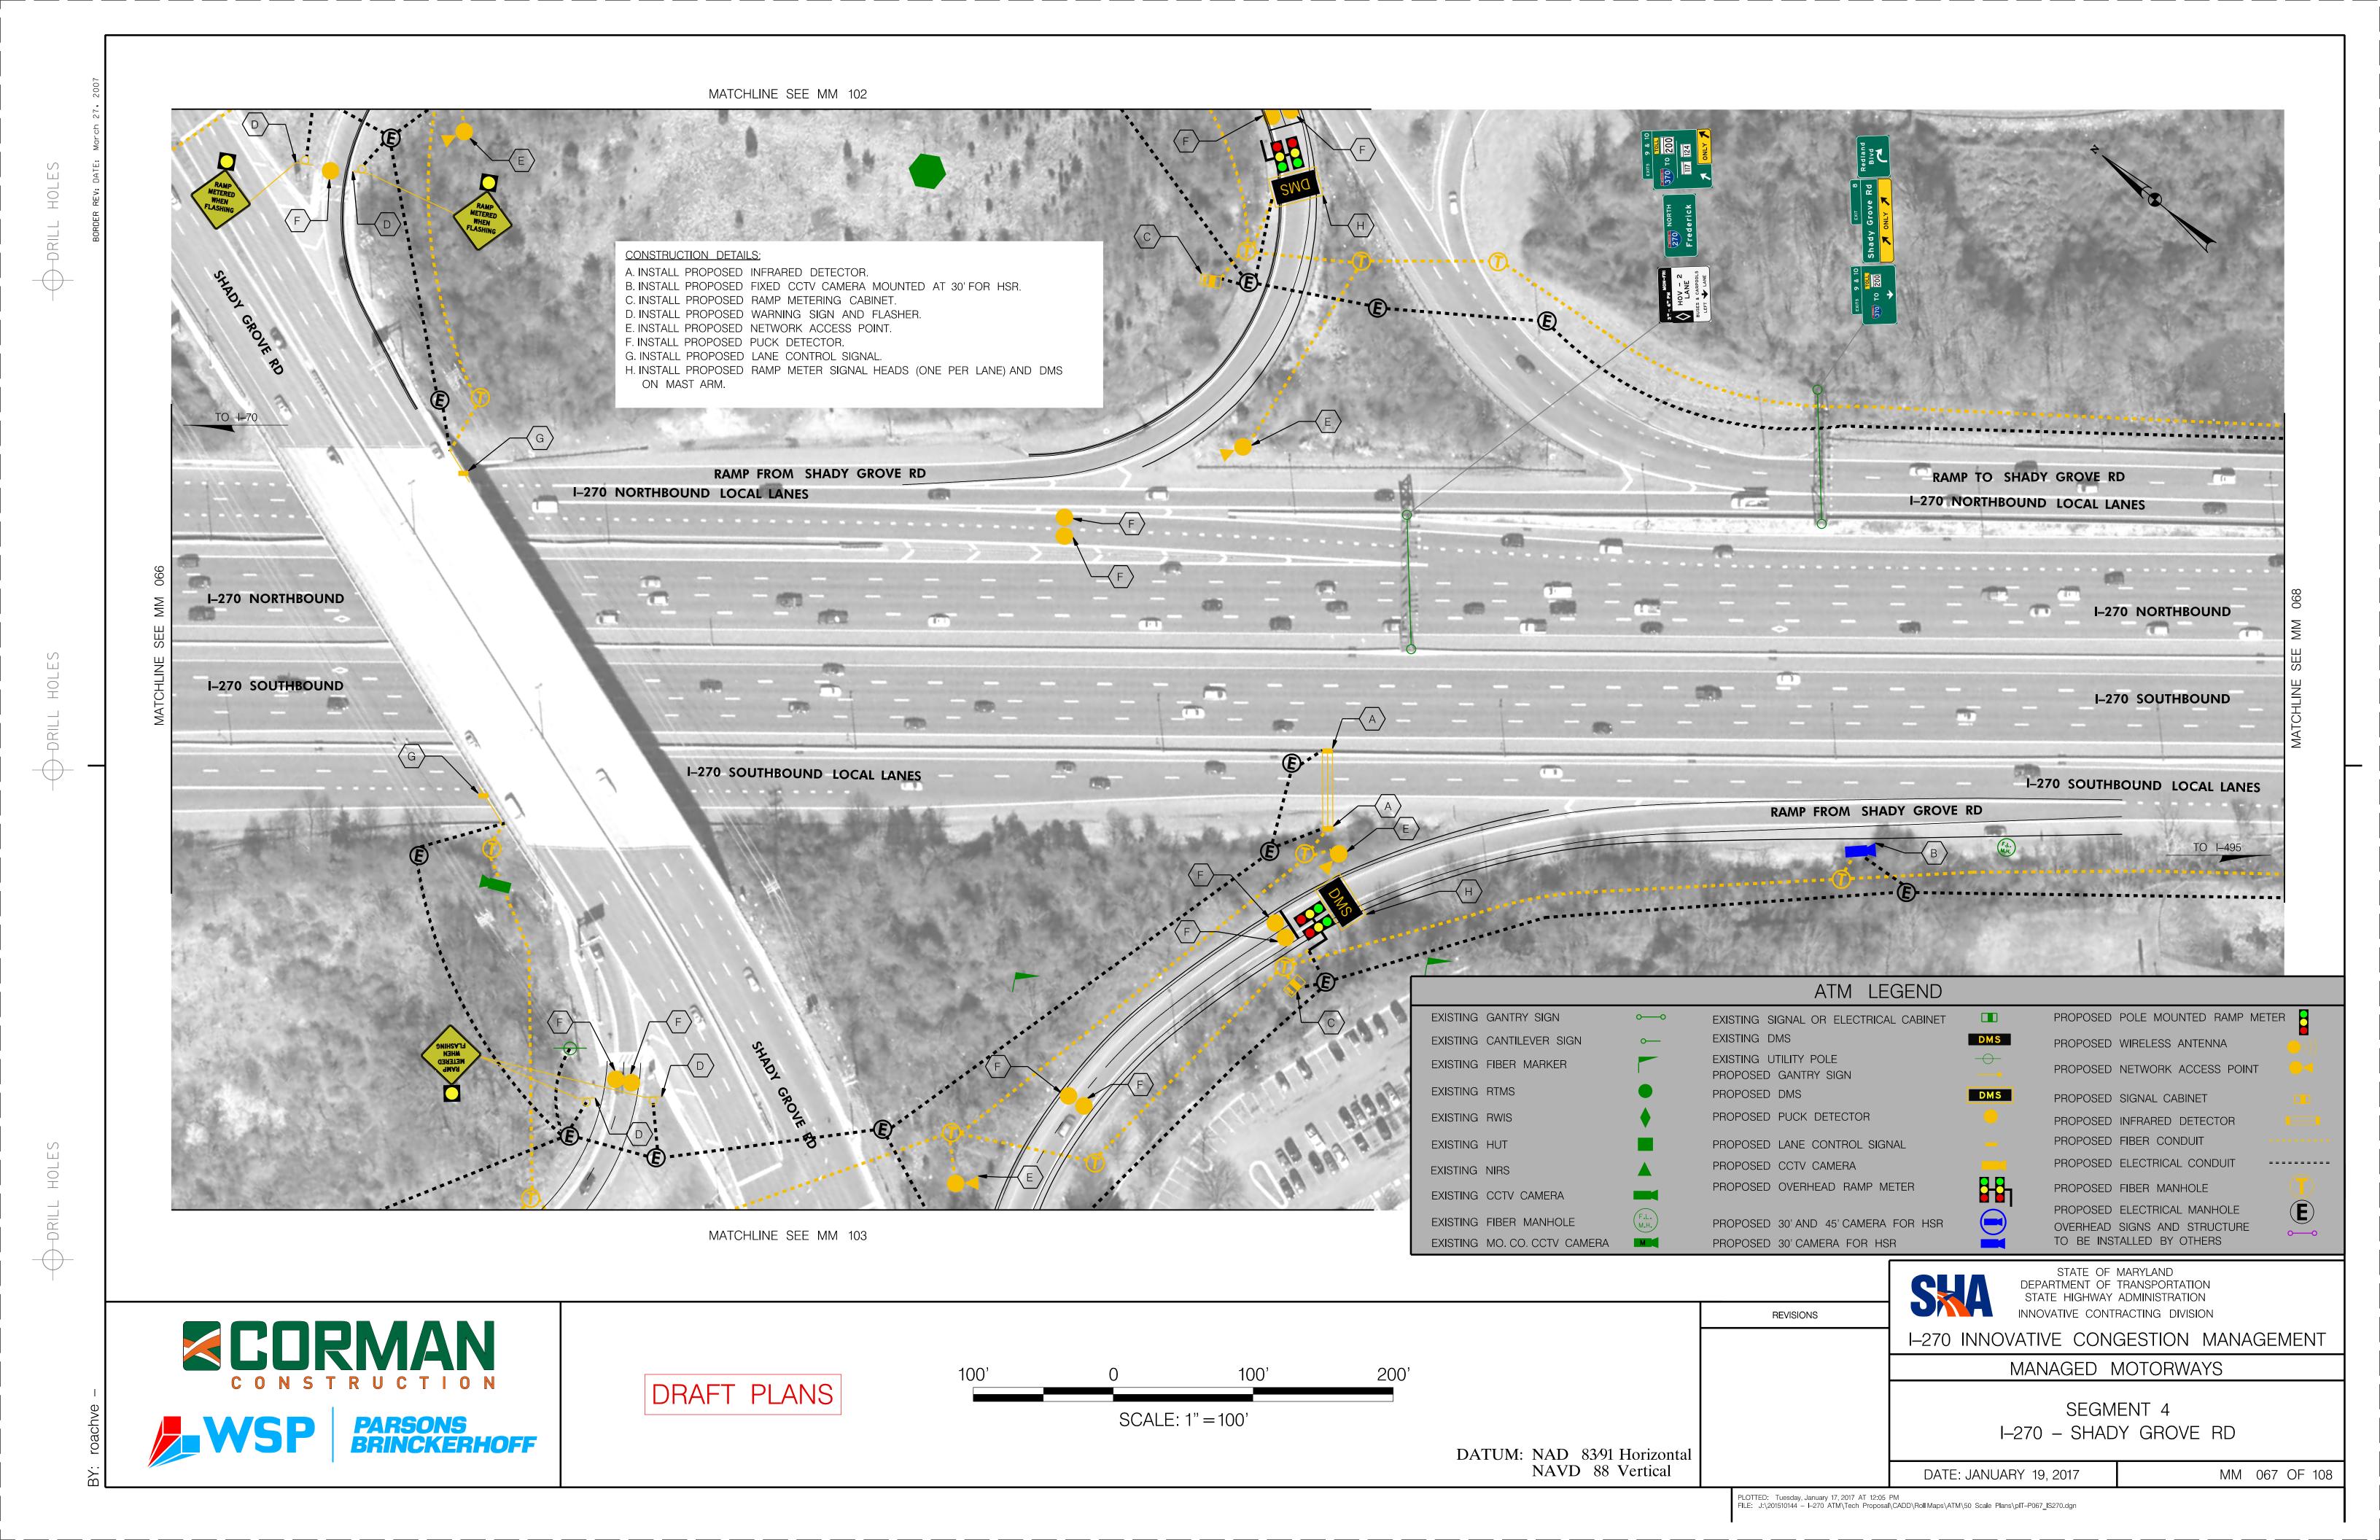

PLOTTED: Tuesday, January 17, 2017 AT 11:08 AM FILE: J:\201510144 - I-270 ATM\Tech Proposal\CADD\Roll Maps\ATM\50 Scale Plans\pIT-P056\_IS270.dgn







DRAFT PLANS



I-270 INNOVATIVE CONGESTION MANAGEMENT

**REVISIONS** 

NAVD 88 Vertical

STATE OF MARYLAND DEPARTMENT OF TRANSPORTATION STATE HIGHWAY ADMINISTRATION INNOVATIVE CONTRACTING DIVISION

MANAGED MOTORWAYS

SEGMENT 4

I-270 - MD 117 (W. DIAMOND AVE) MM 058 OF 108 DATE: JANUARY 19, 2017

PLOTTED: Tuesday, January 17, 2017 AT 03:38 PM FILE: J:\201510144 - I-270 ATM\Tech Proposal\CADD\Roll Maps\ATM\50 Scale Plans\pIT-P058\_IS270.dgn





























MM 072 OF 108

DATE: JANUARY 19, 2017

PLOTTED: Monday, January 16, 2017 AT 07:48 PM FILE: J:\201510144 - I-270 ATM\Tech Proposal\CADD\Roll Maps\ATM\50 Scale Plans\pIT-P072\_IS270.dgn