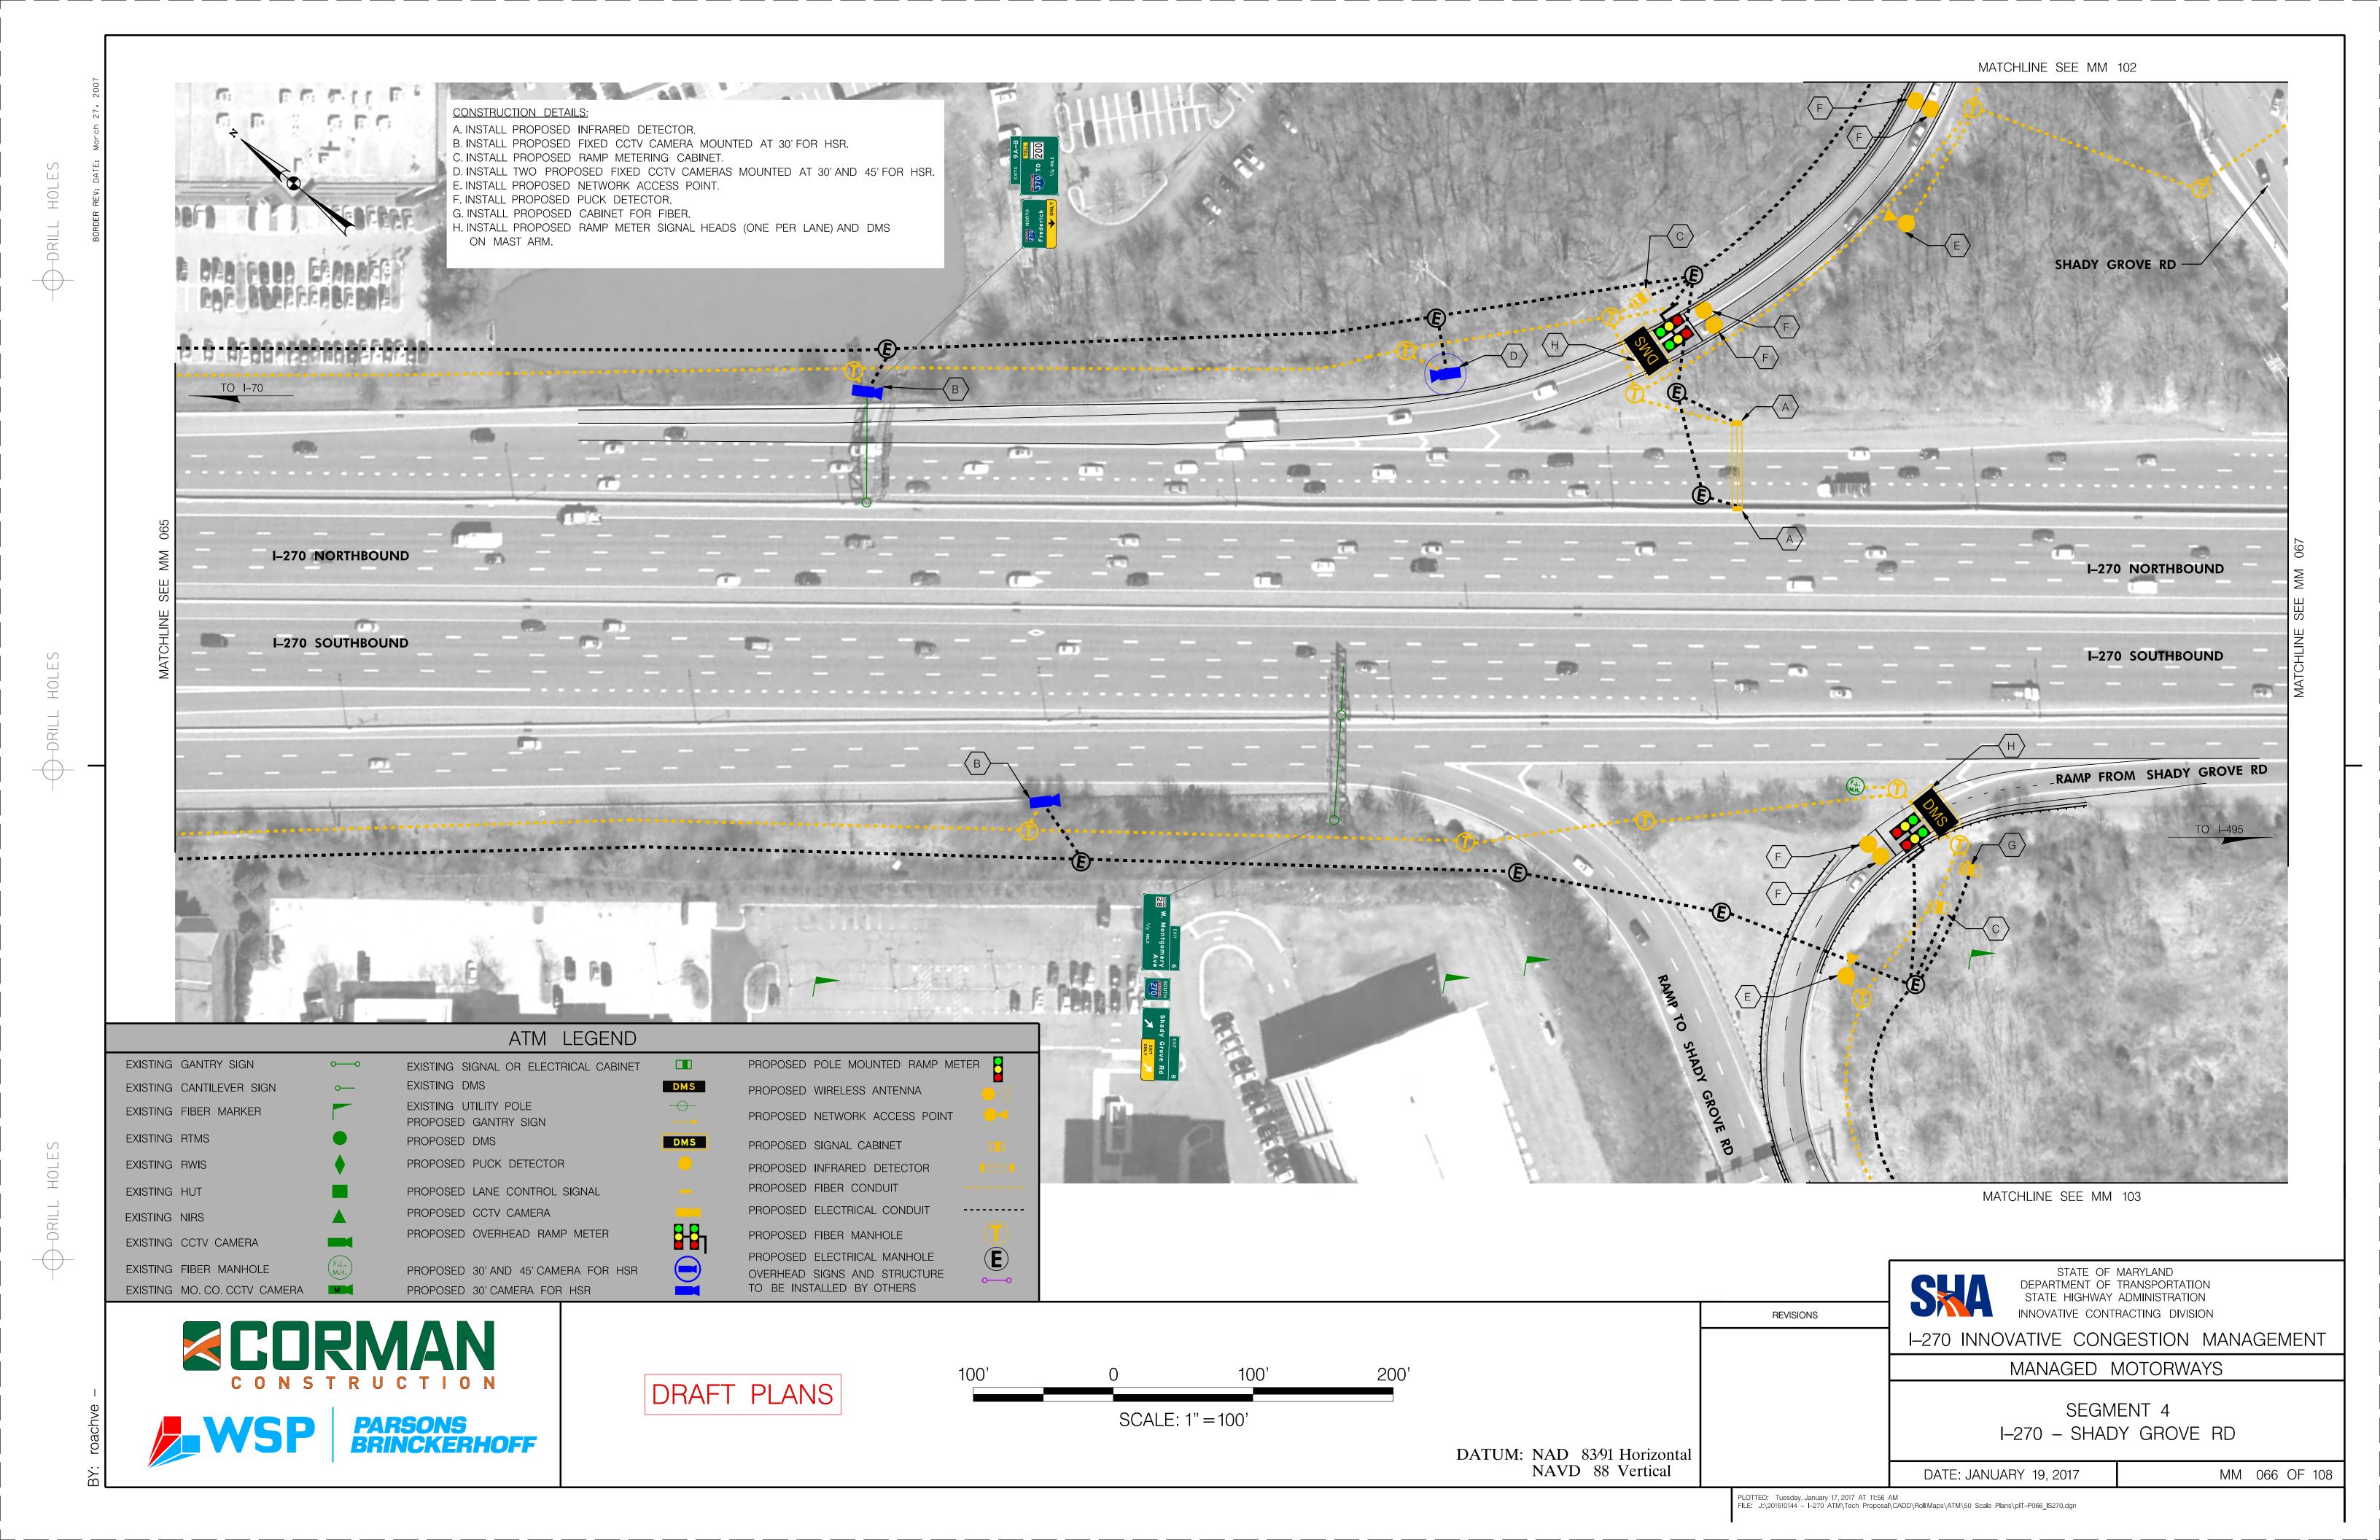

PLOTTED: Tuesday, January 17, 2017 AT 11:08 AM FILE: J:\201510144 - I-270 ATM\Tech Proposal\CADD\Roll Maps\ATM\50 Scale Plans\pIT-P056\_IS270.dgn







DRAFT PLANS



I-270 INNOVATIVE CONGESTION MANAGEMENT

**REVISIONS** 

NAVD 88 Vertical

STATE OF MARYLAND DEPARTMENT OF TRANSPORTATION STATE HIGHWAY ADMINISTRATION INNOVATIVE CONTRACTING DIVISION

MANAGED MOTORWAYS

SEGMENT 4

I-270 - MD 117 (W. DIAMOND AVE) MM 058 OF 108 DATE: JANUARY 19, 2017

PLOTTED: Tuesday, January 17, 2017 AT 03:38 PM FILE: J:\201510144 - I-270 ATM\Tech Proposal\CADD\Roll Maps\ATM\50 Scale Plans\pIT-P058\_IS270.dgn





























MM 072 OF 108

DATE: JANUARY 19, 2017

PLOTTED: Monday, January 16, 2017 AT 07:48 PM FILE: J:\201510144 - I-270 ATM\Tech Proposal\CADD\Roll Maps\ATM\50 Scale Plans\pIT-P072\_IS270.dgn